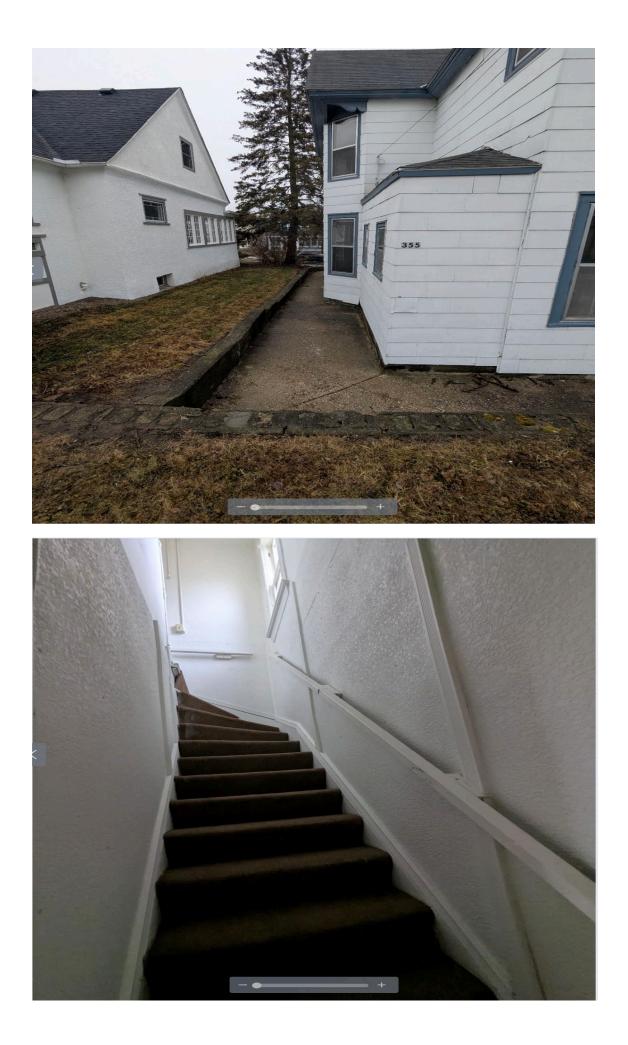

On April 11, 2023, I received a Correction Notice with the following Deficiencies:

- 1. Entire Building SPLC 40.06 Uncertified portions of the building must not be occupied until inspected and approved by this office. Property is currently unoccupied.
- Entire Building SPLC 34.19 Provide access to the inspector to all areas of the building.
- Exterior Front stairs SPLC 34.09(3), 34.33(2) Repair or replace the damaged handrail in an approved manner. This work may require a permit(s). Call DSI at (651) 266-8989. Handrail has rotted wood and peeling paint.

 Exterior – Throughout – SPLC 34.09(1)(2)(a), 34.33(1)(b) – Provide and maintain all exterior walls free from holes and deterioration. All wood exterior unprotected surfaces must be painted or protected from the elements and maintained in a professional

manner free from chipped or peeling paint. Soffit and fascia have holes, rotted wood and peeling paint.

- 5. Exterior Throughout SPLC 34.09(4), 34.33(3) Repair and maintain the window frame. Window frames have rotted wood and peeling paint.
- Exterior SPLC 34.09(1)(2)(a), 34.33(1)(b) Provide and maintain all exterior walls free from holes and deterioration. All wood exterior unprotected surfaces must be painted or protected from the elements and maintained in a professional manner free from chipped or peeling paint. – Siding is damaged in multiple places.
- 7. Exterior SPLC 34.09(2)(b), 34.33(1)(d) Provide and maintain the roof weather tight and free from defects. Shingles are deteriorating, curling and damaged.
- Front Door SPLC 34.09(4), 34.33(3) Repair and maintain the door in good condition,
  Door has peeling paint and broken window.