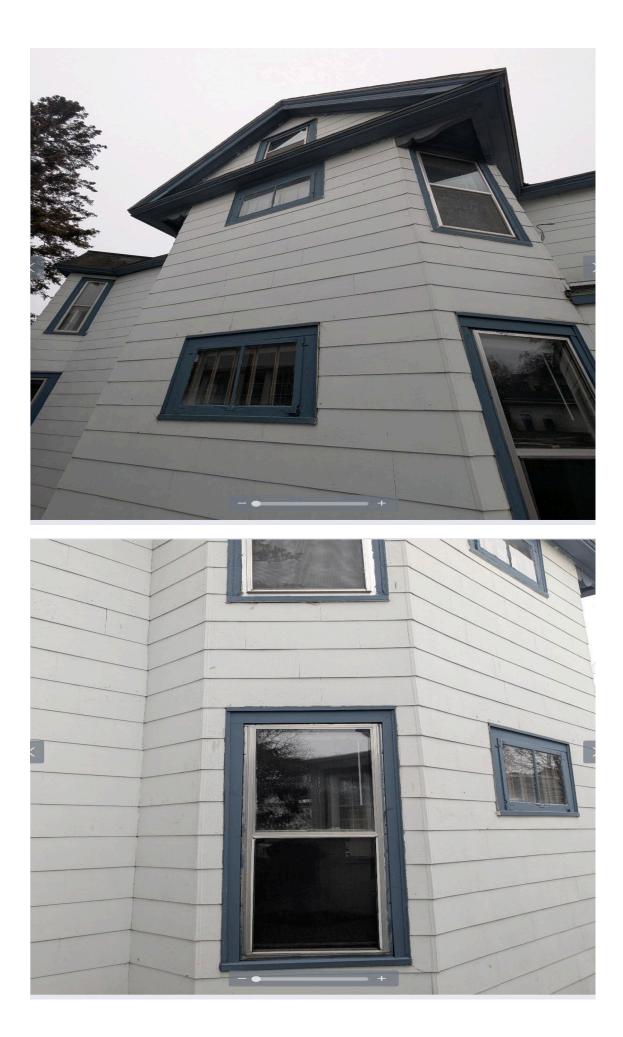

 Exterior – Throughout – SPLC 34.09(1)(2)(a), 34.33(1)(b) – Provide and maintain all exterior walls free from holes and deterioration. All wood exterior unprotected surfaces must be painted or protected from the elements and maintained in a professional

manner free from chipped or peeling paint. Soffit and fascia have holes, rotted wood and peeling paint.

- 5. Exterior Throughout SPLC 34.09(4), 34.33(3) Repair and maintain the window frame. Window frames have rotted wood and peeling paint.
- Exterior SPLC 34.09(1)(2)(a), 34.33(1)(b) Provide and maintain all exterior walls free from holes and deterioration. All wood exterior unprotected surfaces must be painted or protected from the elements and maintained in a professional manner free from chipped or peeling paint. – Siding is damaged in multiple places.
- 7. Exterior SPLC 34.09(2)(b), 34.33(1)(d) Provide and maintain the roof weather tight and free from defects. Shingles are deteriorating, curling and damaged.
- Front Door SPLC 34.09(4), 34.33(3) Repair and maintain the door in good condition,
  Door has peeling paint and broken window.