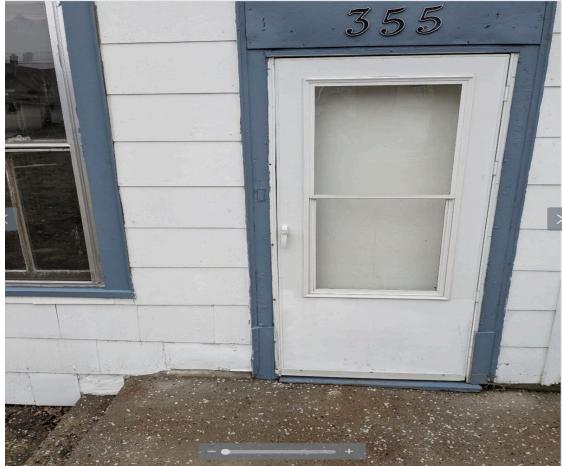

On April 11, 2023, I received a Correction Notice with the following Deficiencies:

- 1. Entire Building SPLC 40.06 Uncertified portions of the building must not be occupied until inspected and approved by this office. Property is currently unoccupied.
- Entire Building SPLC 34.19 Provide access to the inspector to all areas of the building.
- Exterior Front stairs SPLC 34.09(3), 34.33(2) Repair or replace the damaged handrail in an approved manner. This work may require a permit(s). Call DSI at (651) 266-8989. Handrail has rotted wood and peeling paint.

manner free from chipped or peeling paint. Soffit and fascia have holes, rotted wood and peeling paint.

- 5. Exterior Throughout SPLC 34.09(4), 34.33(3) Repair and maintain the window frame. Window frames have rotted wood and peeling paint.
- Exterior SPLC 34.09(1)(2)(a), 34.33(1)(b) Provide and maintain all exterior walls free from holes and deterioration. All wood exterior unprotected surfaces must be painted or protected from the elements and maintained in a professional manner free from chipped or peeling paint. – Siding is damaged in multiple places.
- 7. Exterior SPLC 34.09(2)(b), 34.33(1)(d) Provide and maintain the roof weather tight and free from defects. Shingles are deteriorating, curling and damaged.
- Front Door SPLC 34.09(4), 34.33(3) Repair and maintain the door in good condition,
  Door has peeling paint and broken window.