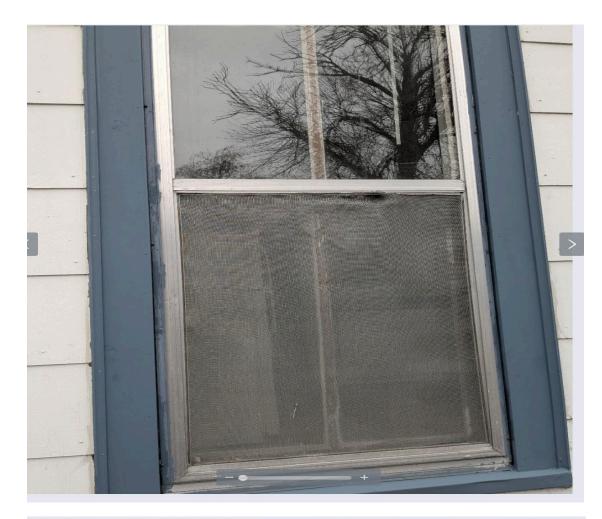

manner free from chipped or peeling paint. Soffit and fascia have holes, rotted wood and peeling paint.

- 5. Exterior Throughout SPLC 34.09(4), 34.33(3) Repair and maintain the window frame. Window frames have rotted wood and peeling paint.
- Exterior SPLC 34.09(1)(2)(a), 34.33(1)(b) Provide and maintain all exterior walls free from holes and deterioration. All wood exterior unprotected surfaces must be painted or protected from the elements and maintained in a professional manner free from chipped or peeling paint. – Siding is damaged in multiple places.
- 7. Exterior SPLC 34.09(2)(b), 34.33(1)(d) Provide and maintain the roof weather tight and free from defects. Shingles are deteriorating, curling and damaged.
- Front Door SPLC 34.09(4), 34.33(3) Repair and maintain the door in good condition,
  Door has peeling paint and broken window.