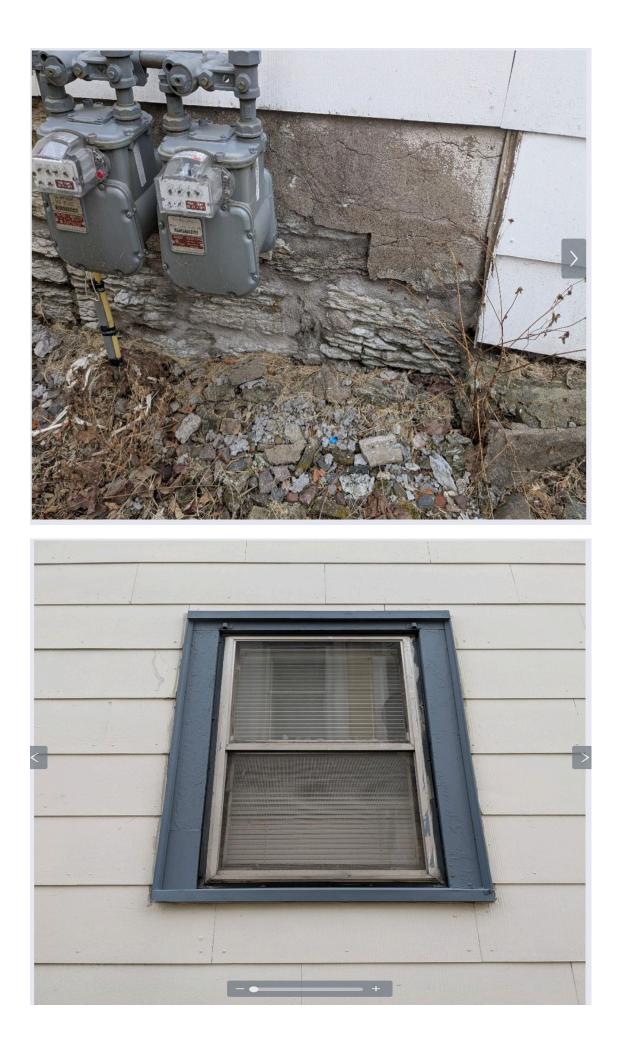

 Exterior – Throughout – SPLC 34.09(1)(2)(a), 34.33(1)(b) – Provide and maintain all exterior walls free from holes and deterioration. All wood exterior unprotected surfaces must be painted or protected from the elements and maintained in a professional

manner free from chipped or peeling paint. Soffit and fascia have holes, rotted wood and peeling paint.

- 5. Exterior Throughout SPLC 34.09(4), 34.33(3) Repair and maintain the window frame. Window frames have rotted wood and peeling paint.
- Exterior SPLC 34.09(1)(2)(a), 34.33(1)(b) Provide and maintain all exterior walls free from holes and deterioration. All wood exterior unprotected surfaces must be painted or protected from the elements and maintained in a professional manner free from chipped or peeling paint. – Siding is damaged in multiple places.
- 7. Exterior SPLC 34.09(2)(b), 34.33(1)(d) Provide and maintain the roof weather tight and free from defects. Shingles are deteriorating, curling and damaged.
- Front Door SPLC 34.09(4), 34.33(3) Repair and maintain the door in good condition,
  Door has peeling paint and broken window.