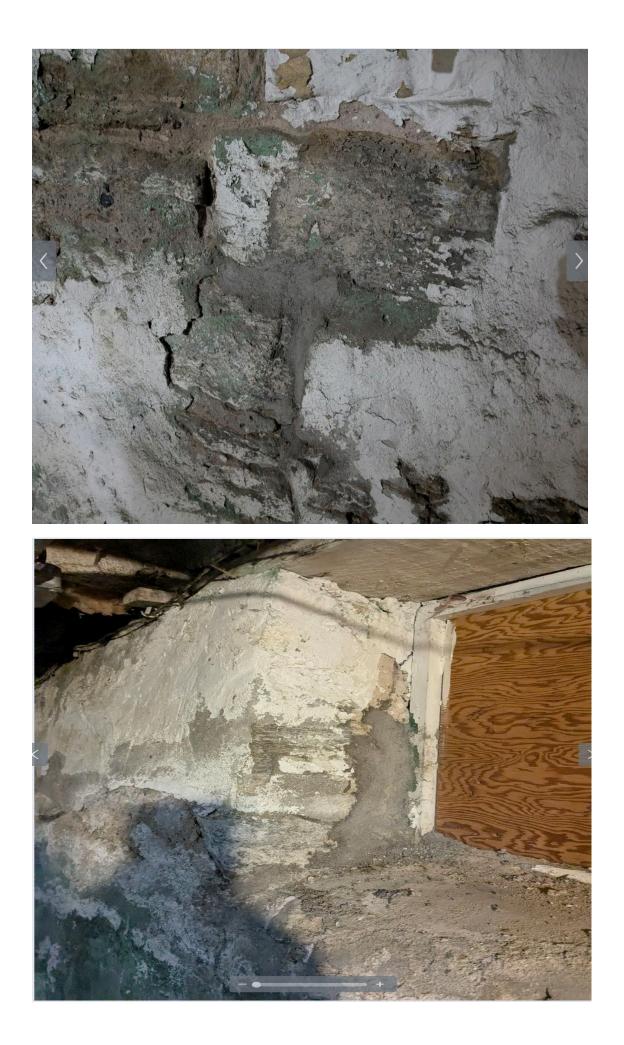

 Exterior – Throughout – SPLC 34.09(1)(2)(a), 34.33(1)(b) – Provide and maintain all exterior walls free from holes and deterioration. All wood exterior unprotected surfaces must be painted or protected from the elements and maintained in a professional

manner free from chipped or peeling paint. Soffit and fascia have holes, rotted wood and peeling paint.

- 5. Exterior Throughout SPLC 34.09(4), 34.33(3) Repair and maintain the window frame. Window frames have rotted wood and peeling paint.
- Exterior SPLC 34.09(1)(2)(a), 34.33(1)(b) Provide and maintain all exterior walls free from holes and deterioration. All wood exterior unprotected surfaces must be painted or protected from the elements and maintained in a professional manner free from chipped or peeling paint. – Siding is damaged in multiple places.
- 7. Exterior SPLC 34.09(2)(b), 34.33(1)(d) Provide and maintain the roof weather tight and free from defects. Shingles are deteriorating, curling and damaged.
- Front Door SPLC 34.09(4), 34.33(3) Repair and maintain the door in good condition,
  Door has peeling paint and broken window.