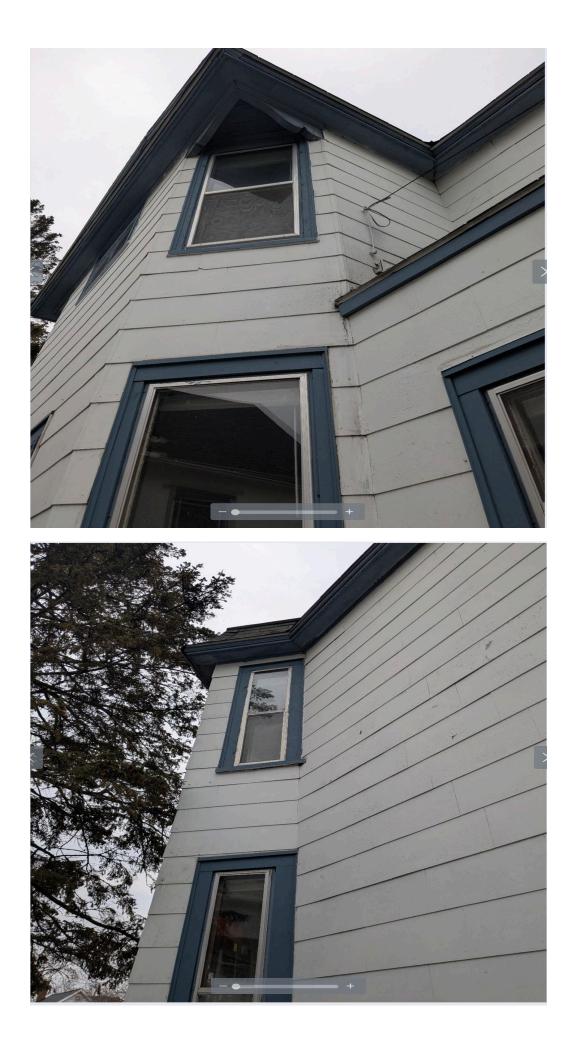

 Exterior – Throughout – SPLC 34.09(1)(2)(a), 34.33(1)(b) – Provide and maintain all exterior walls free from holes and deterioration. All wood exterior unprotected surfaces must be painted or protected from the elements and maintained in a professional

manner free from chipped or peeling paint. Soffit and fascia have holes, rotted wood and peeling paint.

- 5. Exterior Throughout SPLC 34.09(4), 34.33(3) Repair and maintain the window frame. Window frames have rotted wood and peeling paint.
- Exterior SPLC 34.09(1)(2)(a), 34.33(1)(b) Provide and maintain all exterior walls free from holes and deterioration. All wood exterior unprotected surfaces must be painted or protected from the elements and maintained in a professional manner free from chipped or peeling paint. – Siding is damaged in multiple places.
- 7. Exterior SPLC 34.09(2)(b), 34.33(1)(d) Provide and maintain the roof weather tight and free from defects. Shingles are deteriorating, curling and damaged.
- Front Door SPLC 34.09(4), 34.33(3) Repair and maintain the door in good condition,
  Door has peeling paint and broken window.