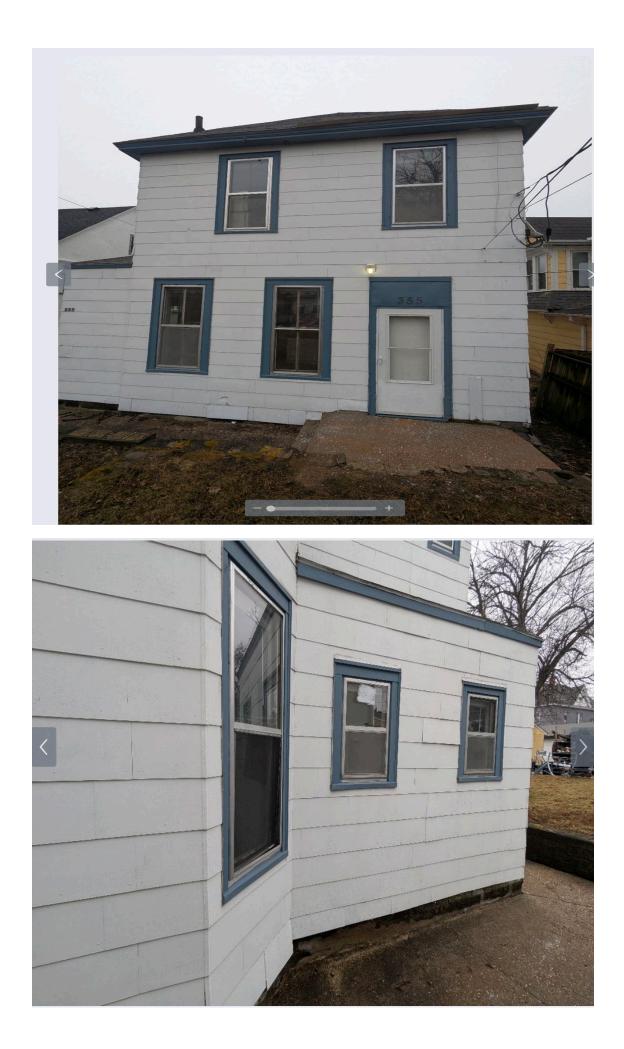

On April 11, 2023, I received a Correction Notice with the following Deficiencies:

- 1. Entire Building SPLC 40.06 Uncertified portions of the building must not be occupied until inspected and approved by this office. Property is currently unoccupied.
- Entire Building SPLC 34.19 Provide access to the inspector to all areas of the building.
- Exterior Front stairs SPLC 34.09(3), 34.33(2) Repair or replace the damaged handrail in an approved manner. This work may require a permit(s). Call DSI at (651) 266-8989. Handrail has rotted wood and peeling paint.

 Exterior – Throughout – SPLC 34.09(1)(2)(a), 34.33(1)(b) – Provide and maintain all exterior walls free from holes and deterioration. All wood exterior unprotected surfaces must be painted or protected from the elements and maintained in a professional

manner free from chipped or peeling paint. Soffit and fascia have holes, rotted wood and peeling paint.

- 5. Exterior Throughout SPLC 34.09(4), 34.33(3) Repair and maintain the window frame. Window frames have rotted wood and peeling paint.
- Exterior SPLC 34.09(1)(2)(a), 34.33(1)(b) Provide and maintain all exterior walls free from holes and deterioration. All wood exterior unprotected surfaces must be painted or protected from the elements and maintained in a professional manner free from chipped or peeling paint. – Siding is damaged in multiple places.
- 7. Exterior SPLC 34.09(2)(b), 34.33(1)(d) Provide and maintain the roof weather tight and free from defects. Shingles are deteriorating, curling and damaged.
- Front Door SPLC 34.09(4), 34.33(3) Repair and maintain the door in good condition,
  Door has peeling paint and broken window.

As you can see from the photos provided for each discrepancy attached at enclosure 15, each item has been addressed during the above referenced inspections have been addressed as indicated and rectified to code standards.