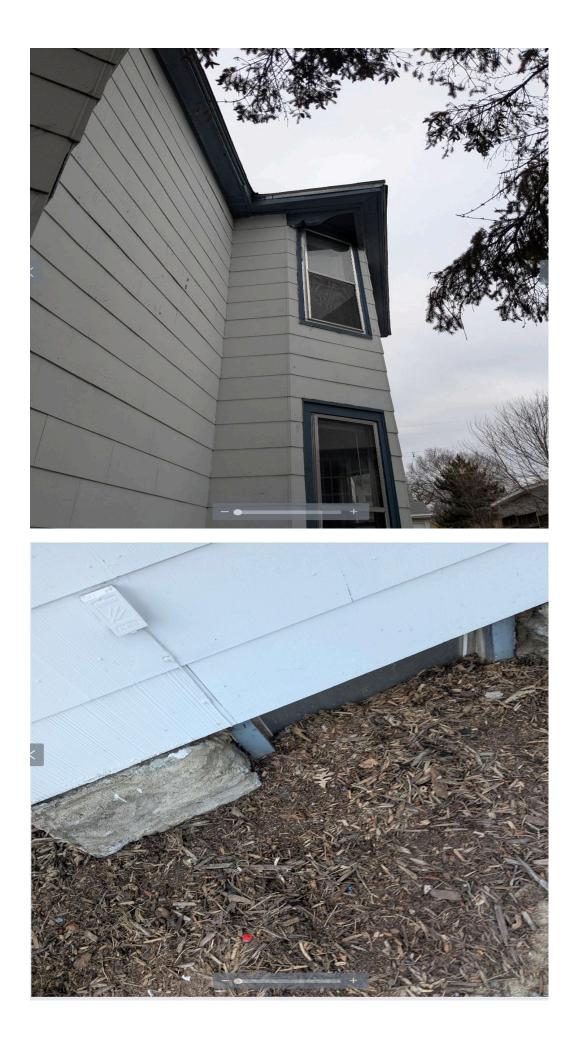

 Exterior – Throughout – SPLC 34.09(1)(2)(a), 34.33(1)(b) – Provide and maintain all exterior walls free from holes and deterioration. All wood exterior unprotected surfaces must be painted or protected from the elements and maintained in a professional

manner free from chipped or peeling paint. Soffit and fascia have holes, rotted wood and peeling paint.

- 5. Exterior Throughout SPLC 34.09(4), 34.33(3) Repair and maintain the window frame. Window frames have rotted wood and peeling paint.
- Exterior SPLC 34.09(1)(2)(a), 34.33(1)(b) Provide and maintain all exterior walls free from holes and deterioration. All wood exterior unprotected surfaces must be painted or protected from the elements and maintained in a professional manner free from chipped or peeling paint. – Siding is damaged in multiple places.
- 7. Exterior SPLC 34.09(2)(b), 34.33(1)(d) Provide and maintain the roof weather tight and free from defects. Shingles are deteriorating, curling and damaged.
- Front Door SPLC 34.09(4), 34.33(3) Repair and maintain the door in good condition,
  Door has peeling paint and broken window.