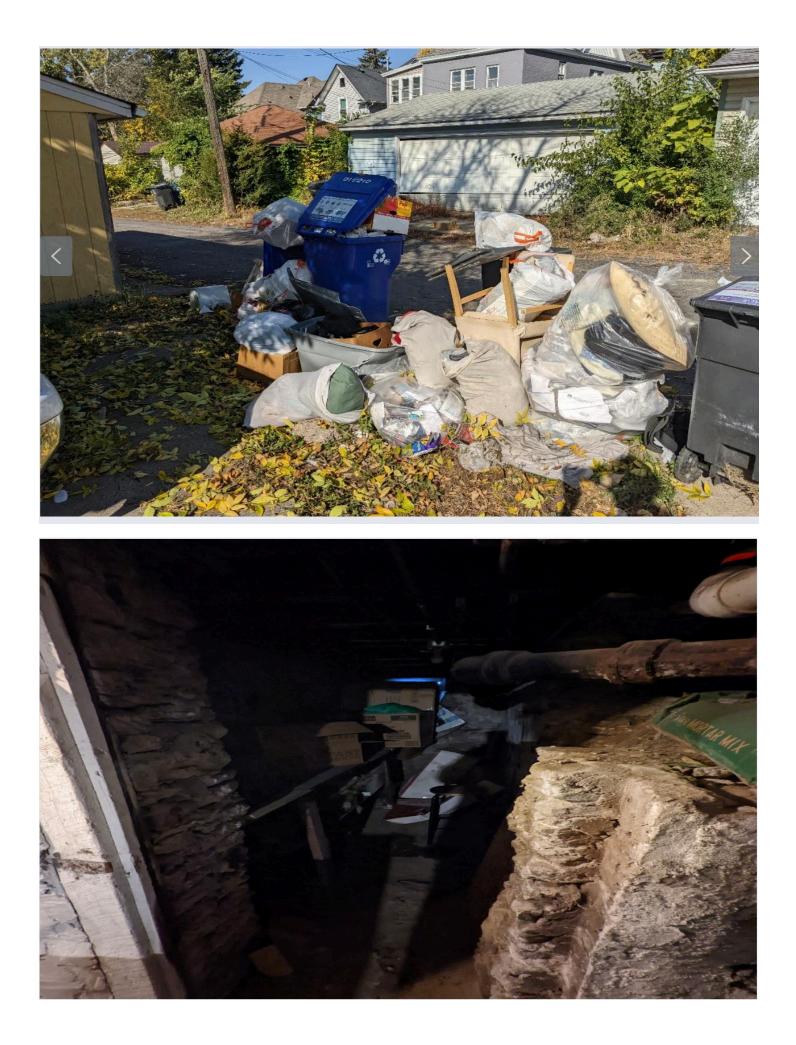

Andre Conner moved out prior to this date, leaving behind a lot of his personal property that he never returned to collect. I was required to store this property for an additional 28 days before I was able to dispose of it. A complete list of all of his damages and additional charges are enclosed at enclosure 3 and pictures of the items and condition of the unit are attached at enclosure 4.

Juanita Merriman did not move out until November 15, 2022 and left behind a lot of her personal property that she never returned to collect. I was required to store this property for an additional 28 days before I was able to dispose of it. A complete list of all her damages and additional charges are enclosed at enclosure 5 and pictures of the items and condition of the unit are attached at enclosure 6.