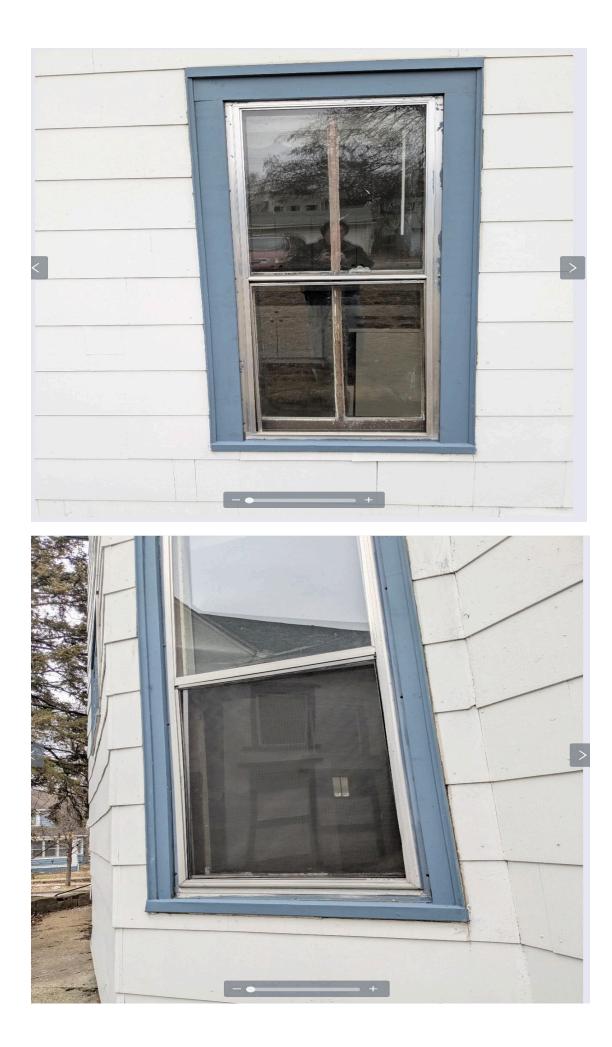

manner free from chipped or peeling paint. Soffit and fascia have holes, rotted wood and peeling paint.

- 5. Exterior Throughout SPLC 34.09(4), 34.33(3) Repair and maintain the window frame. Window frames have rotted wood and peeling paint.
- Exterior SPLC 34.09(1)(2)(a), 34.33(1)(b) Provide and maintain all exterior walls free from holes and deterioration. All wood exterior unprotected surfaces must be painted or protected from the elements and maintained in a professional manner free from chipped or peeling paint. – Siding is damaged in multiple places.
- 7. Exterior SPLC 34.09(2)(b), 34.33(1)(d) Provide and maintain the roof weather tight and free from defects. Shingles are deteriorating, curling and damaged.
- Front Door SPLC 34.09(4), 34.33(3) Repair and maintain the door in good condition,
  Door has peeling paint and broken window.