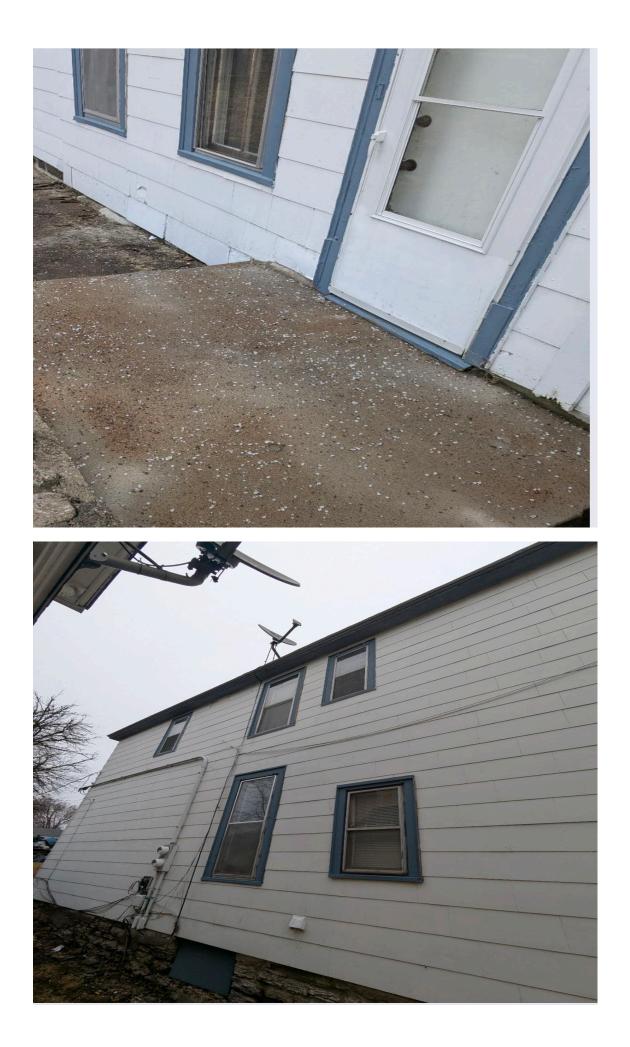

 Exterior – Throughout – SPLC 34.09(1)(2)(a), 34.33(1)(b) – Provide and maintain all exterior walls free from holes and deterioration. All wood exterior unprotected surfaces must be painted or protected from the elements and maintained in a professional

manner free from chipped or peeling paint. Soffit and fascia have holes, rotted wood and peeling paint.

- 5. Exterior Throughout SPLC 34.09(4), 34.33(3) Repair and maintain the window frame. Window frames have rotted wood and peeling paint.
- Exterior SPLC 34.09(1)(2)(a), 34.33(1)(b) Provide and maintain all exterior walls free from holes and deterioration. All wood exterior unprotected surfaces must be painted or protected from the elements and maintained in a professional manner free from chipped or peeling paint. – Siding is damaged in multiple places.
- 7. Exterior SPLC 34.09(2)(b), 34.33(1)(d) Provide and maintain the roof weather tight and free from defects. Shingles are deteriorating, curling and damaged.
- Front Door SPLC 34.09(4), 34.33(3) Repair and maintain the door in good condition,
  Door has peeling paint and broken window.