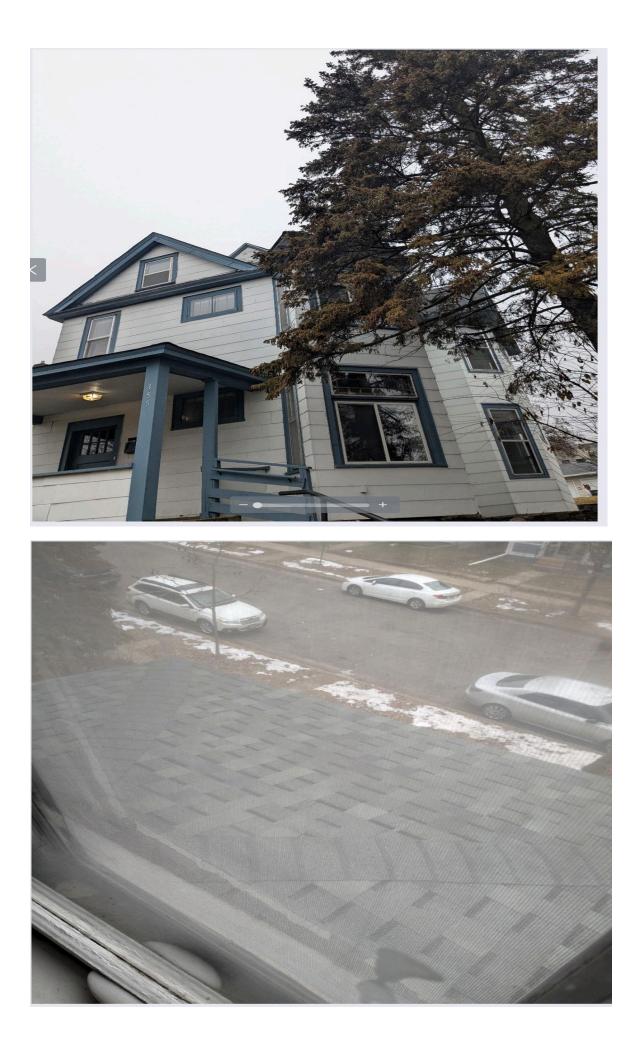

manner free from chipped or peeling paint. Soffit and fascia have holes, rotted wood and peeling paint.

- 5. Exterior Throughout SPLC 34.09(4), 34.33(3) Repair and maintain the window frame. Window frames have rotted wood and peeling paint.
- Exterior SPLC 34.09(1)(2)(a), 34.33(1)(b) Provide and maintain all exterior walls free from holes and deterioration. All wood exterior unprotected surfaces must be painted or protected from the elements and maintained in a professional manner free from chipped or peeling paint. – Siding is damaged in multiple places.
- 7. Exterior SPLC 34.09(2)(b), 34.33(1)(d) Provide and maintain the roof weather tight and free from defects. Shingles are deteriorating, curling and damaged.
- Front Door SPLC 34.09(4), 34.33(3) Repair and maintain the door in good condition,
  Door has peeling paint and broken window.

As you can see from the photos provided for each discrepancy attached at enclosure 15, each item has been addressed during the above referenced inspections have been addressed as indicated and rectified to code standards.

All issues for 355 Cook Avenue East have been successfully resolved and the unit is now ready to be reoccupied pending the reissuance of the City Rental Certificate.

Smoke and Carbon Monoxide Detector Inspection Affidavits are attached at enclosures 16 and 17.