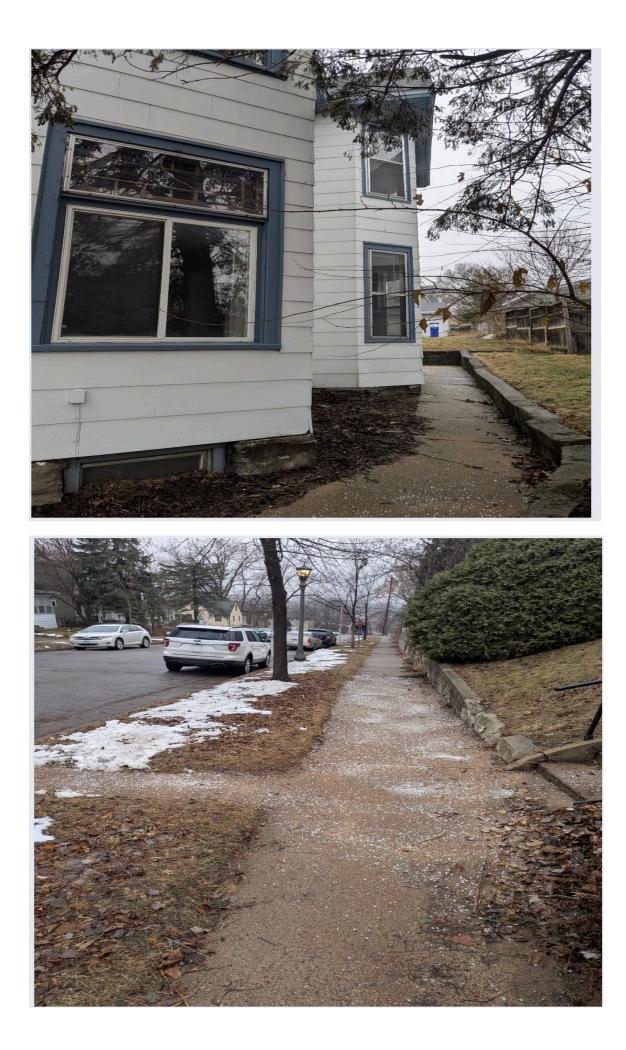

 Exterior – Throughout – SPLC 34.09(1)(2)(a), 34.33(1)(b) – Provide and maintain all exterior walls free from holes and deterioration. All wood exterior unprotected surfaces must be painted or protected from the elements and maintained in a professional

manner free from chipped or peeling paint. Soffit and fascia have holes, rotted wood and peeling paint.

- 5. Exterior Throughout SPLC 34.09(4), 34.33(3) Repair and maintain the window frame. Window frames have rotted wood and peeling paint.
- Exterior SPLC 34.09(1)(2)(a), 34.33(1)(b) Provide and maintain all exterior walls free from holes and deterioration. All wood exterior unprotected surfaces must be painted or protected from the elements and maintained in a professional manner free from chipped or peeling paint. – Siding is damaged in multiple places.
- 7. Exterior SPLC 34.09(2)(b), 34.33(1)(d) Provide and maintain the roof weather tight and free from defects. Shingles are deteriorating, curling and damaged.
- Front Door SPLC 34.09(4), 34.33(3) Repair and maintain the door in good condition,
  Door has peeling paint and broken window.