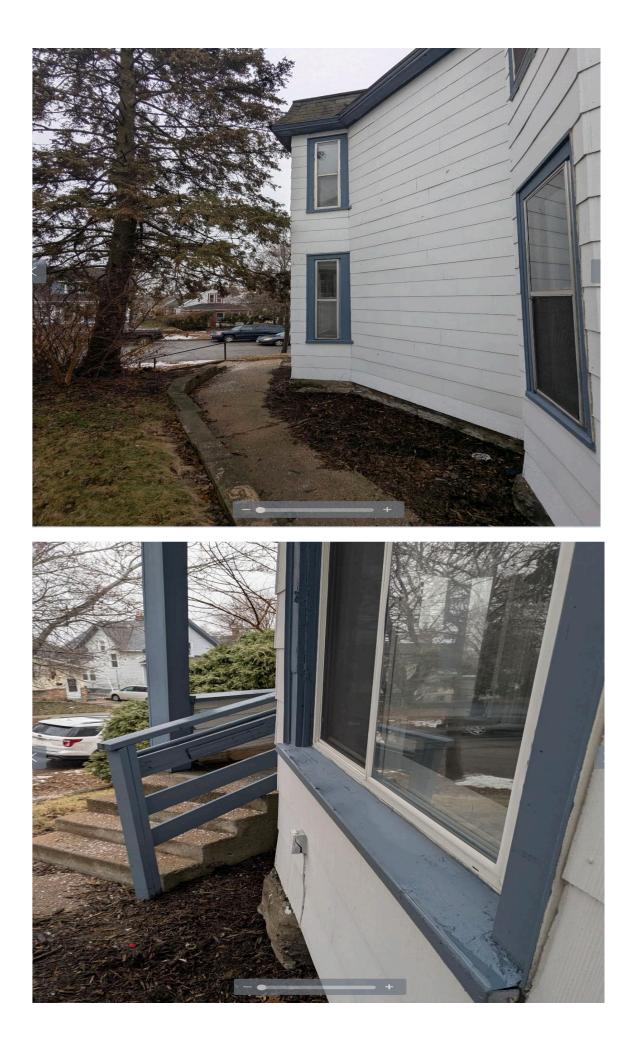

On April 11, 2023, I received a Correction Notice with the following Deficiencies:

- 1. Entire Building SPLC 40.06 Uncertified portions of the building must not be occupied until inspected and approved by this office. Property is currently unoccupied.
- Entire Building SPLC 34.19 Provide access to the inspector to all areas of the building.
- Exterior Front stairs SPLC 34.09(3), 34.33(2) Repair or replace the damaged handrail in an approved manner. This work may require a permit(s). Call DSI at (651) 266-8989. Handrail has rotted wood and peeling paint.

 Exterior – Throughout – SPLC 34.09(1)(2)(a), 34.33(1)(b) – Provide and maintain all exterior walls free from holes and deterioration. All wood exterior unprotected surfaces must be painted or protected from the elements and maintained in a professional