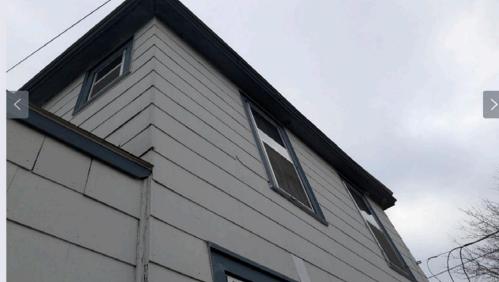

 Exterior – Throughout – SPLC 34.09(1)(2)(a), 34.33(1)(b) – Provide and maintain all exterior walls free from holes and deterioration. All wood exterior unprotected surfaces must be painted or protected from the elements and maintained in a professional

manner free from chipped or peeling paint. Soffit and fascia have holes, rotted wood and peeling paint.

- 5. Exterior Throughout SPLC 34.09(4), 34.33(3) Repair and maintain the window frame. Window frames have rotted wood and peeling paint.
- Exterior SPLC 34.09(1)(2)(a), 34.33(1)(b) Provide and maintain all exterior walls free from holes and deterioration. All wood exterior unprotected surfaces must be painted or protected from the elements and maintained in a professional manner free from chipped or peeling paint. – Siding is damaged in multiple places.
- 7. Exterior SPLC 34.09(2)(b), 34.33(1)(d) Provide and maintain the roof weather tight and free from defects. Shingles are deteriorating, curling and damaged.
- Front Door SPLC 34.09(4), 34.33(3) Repair and maintain the door in good condition,
  Door has peeling paint and broken window.