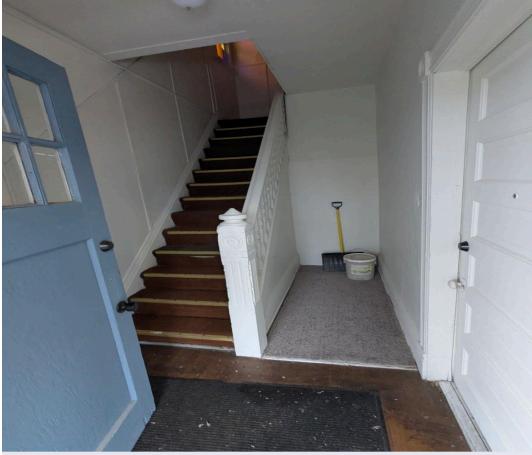

On April 11, 2023, I received a Correction Notice with the following Deficiencies:

- 1. Entire Building SPLC 40.06 Uncertified portions of the building must not be occupied until inspected and approved by this office. Property is currently unoccupied.
- Entire Building SPLC 34.19 Provide access to the inspector to all areas of the building.
- Exterior Front stairs SPLC 34.09(3), 34.33(2) Repair or replace the damaged handrail in an approved manner. This work may require a permit(s). Call DSI at (651) 266-8989. Handrail has rotted wood and peeling paint.

 Exterior – Throughout – SPLC 34.09(1)(2)(a), 34.33(1)(b) – Provide and maintain all exterior walls free from holes and deterioration. All wood exterior unprotected surfaces must be painted or protected from the elements and maintained in a professional

manner free from chipped or peeling paint. Soffit and fascia have holes, rotted wood and peeling paint.

- 5. Exterior Throughout SPLC 34.09(4), 34.33(3) Repair and maintain the window frame. Window frames have rotted wood and peeling paint.
- Exterior SPLC 34.09(1)(2)(a), 34.33(1)(b) Provide and maintain all exterior walls free from holes and deterioration. All wood exterior unprotected surfaces must be painted or protected from the elements and maintained in a professional manner free from chipped or peeling paint. – Siding is damaged in multiple places.
- 7. Exterior SPLC 34.09(2)(b), 34.33(1)(d) Provide and maintain the roof weather tight and free from defects. Shingles are deteriorating, curling and damaged.
- Front Door SPLC 34.09(4), 34.33(3) Repair and maintain the door in good condition,
  Door has peeling paint and broken window.