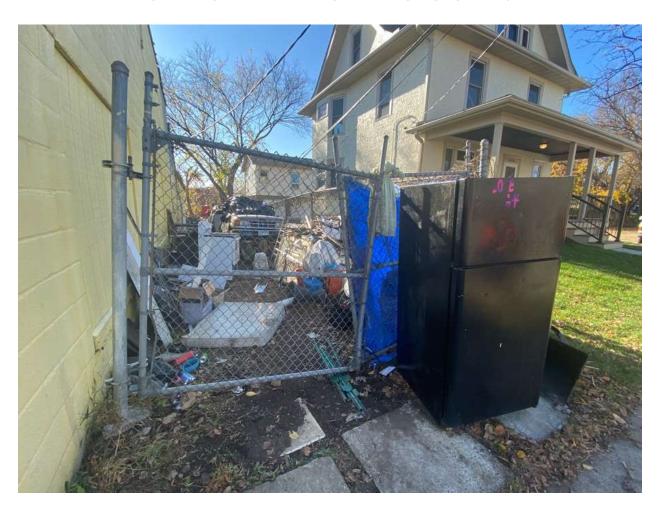

747 Payne Ave – J2510E

1/08/2024: \*Compliance Recheck - PLEASE REMOVE AND PROPERLY DISPOSE OF THE REFRIGERATOR, MATTRESSES, BOX SPRINGS, BRICKS, GARBAGE, TREE BRANCHES, APPLIANCES, STOVES, AND ALL MISCELLANEOUS DEBRIS FROM INSIDE THE TRAILERS AND FROM THE ENTIRE PROPERTY. RECHECK ON 11-18-24.

## 747 Payne Ave – J2510E

1/08/2024: \*Compliance Recheck - PLEASE REMOVE AND PROPERLY DISPOSE OF THE REFRIGERATOR, MATTRESSES, BOX SPRINGS, BRICKS, GARBAGE, TREE BRANCHES, APPLIANCES, STOVES, AND ALL MISCELLANEOUS DEBRIS FROM INSIDE THE TRAILERS AND FROM THE ENTIRE PROPERTY. RECHECK ON 11-18-24.