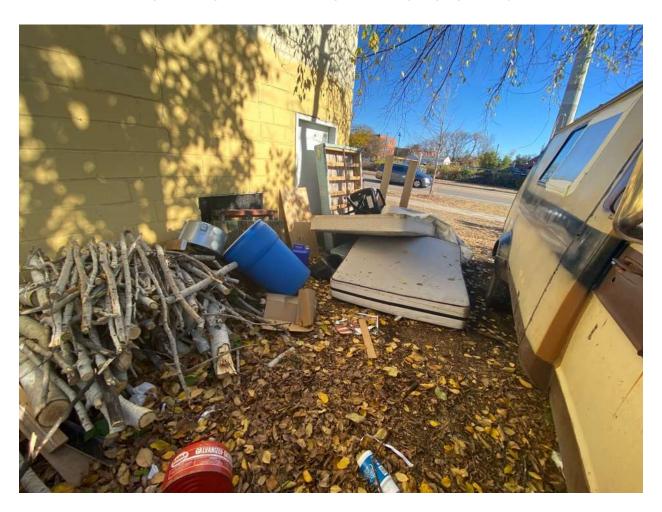

747 Payne Ave – J2510E

1/08/2024: \*Compliance Recheck - PLEASE REMOVE AND PROPERLY DISPOSE OF THE REFRIGERATOR, MATTRESSES, BOX SPRINGS, BRICKS, GARBAGE, TREE BRANCHES, APPLIANCES, STOVES, AND ALL MISCELLANEOUS DEBRIS FROM INSIDE THE TRAILERS AND FROM THE ENTIRE PROPERTY. RECHECK ON 11-18-24.

## 747 Payne Ave – J2510E

1/08/2024: \*Compliance Recheck - PLEASE REMOVE AND PROPERLY DISPOSE OF THE REFRIGERATOR, MATTRESSES, BOX SPRINGS, BRICKS, GARBAGE, TREE BRANCHES, APPLIANCES, STOVES, AND ALL MISCELLANEOUS DEBRIS FROM INSIDE THE TRAILERS AND FROM THE ENTIRE PROPERTY. RECHECK ON 11-18-24.