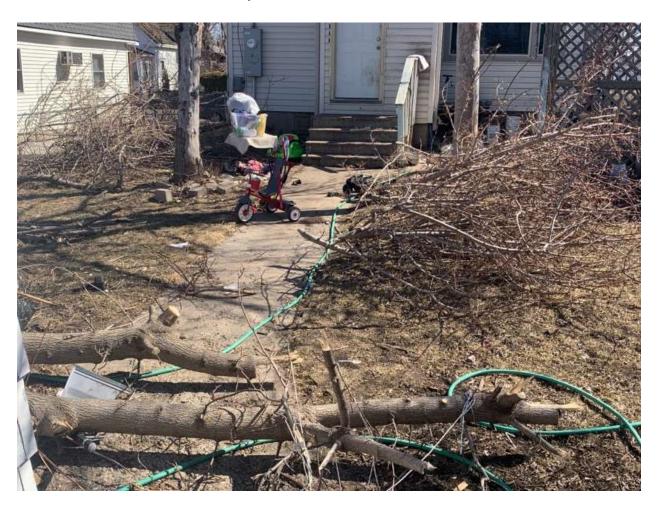

**03/27/2025:** \*Compliance Recheck - 3/27/25. Found furniture, tree debris, small appliances, bedframe, and miscellaneous trash throughout the rear yard and around the garage. Photos taken. Summary abatement sent.