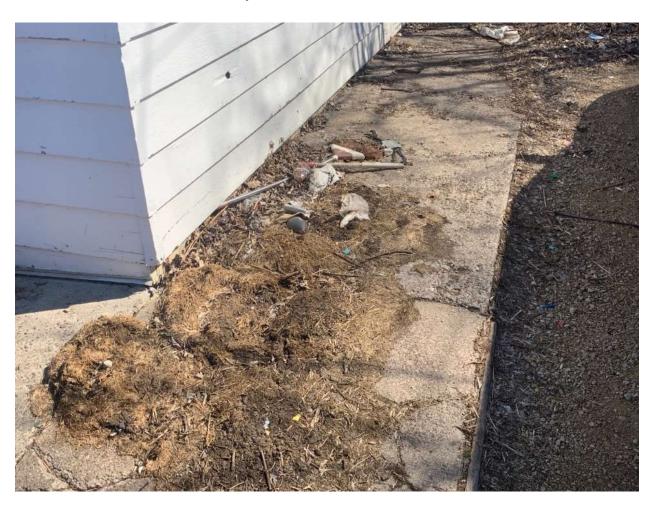

**03/27/2025:** \*Compliance Recheck - 3/27/25. Found furniture, tree debris, small appliances, bedframe, and miscellaneous trash throughout the rear yard and around the garage. Photos taken. Summary abatement sent.