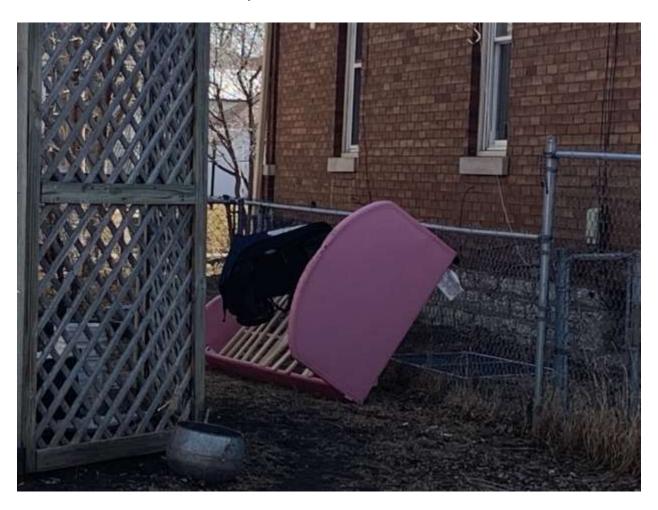

**03/27/2025:** \*Compliance Recheck - 3/27/25. Found furniture, tree debris, small appliances, bedframe, and miscellaneous trash throughout the rear yard and around the garage. Photos taken. Summary abatement sent.