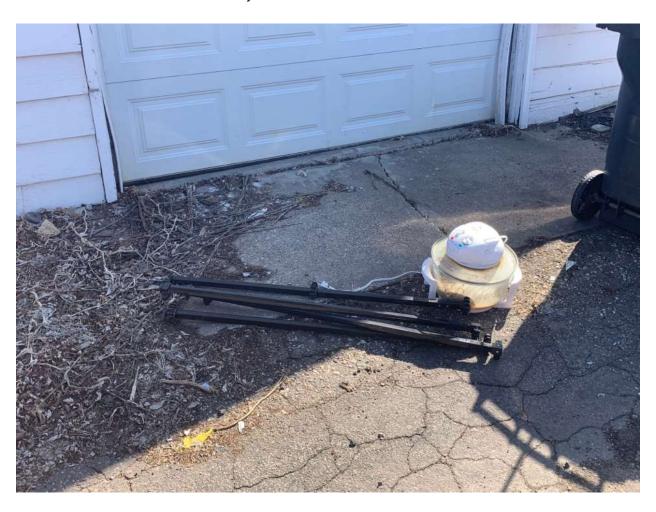

**03/27/2025:** \*Compliance Recheck - 3/27/25. Found furniture, tree debris, small appliances, bedframe, and miscellaneous trash throughout the rear yard and around the garage. Photos taken. Summary abatement sent.