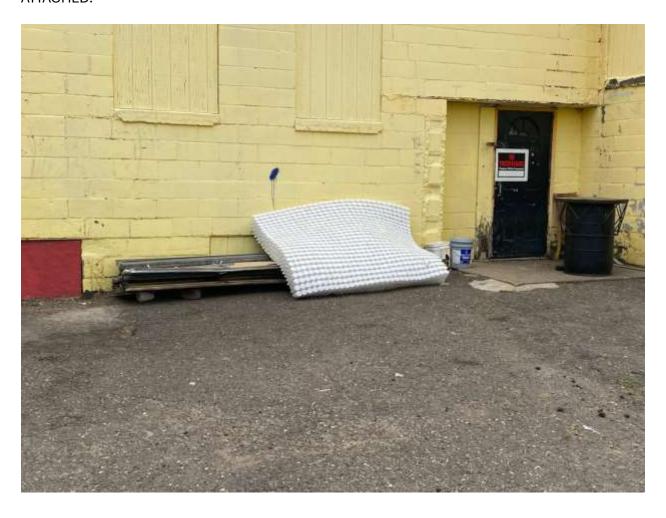

747 Payne Ave

\*Compliance Recheck - PER REINSPECTION ON 4-24-25 THE MATTRESS COILS, FUTON BED AND ALL MISCELLANEOUS DEBRIS REMAIN IN THE DRIVEWAY AND IN THE SIDE YARD. AS OF 4-25-25 AT 7:35 AM NO REPLY FROM THE PROPERTY OWNER OR RESIDENTS. W.O. SENT PHOTOS ATTACHED.