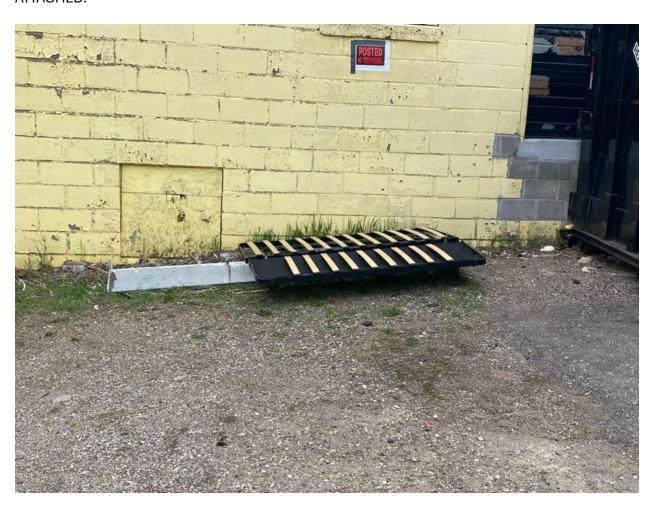

747 Payne Ave

\*Compliance Recheck - PER REINSPECTION ON 4-24-25 THE MATTRESS COILS, FUTON BED AND ALL MISCELLANEOUS DEBRIS REMAIN IN THE DRIVEWAY AND IN THE SIDE YARD. AS OF 4-25-25 AT 7:35 AM NO REPLY FROM THE PROPERTY OWNER OR RESIDENTS. W.O. SENT PHOTOS ATTACHED.