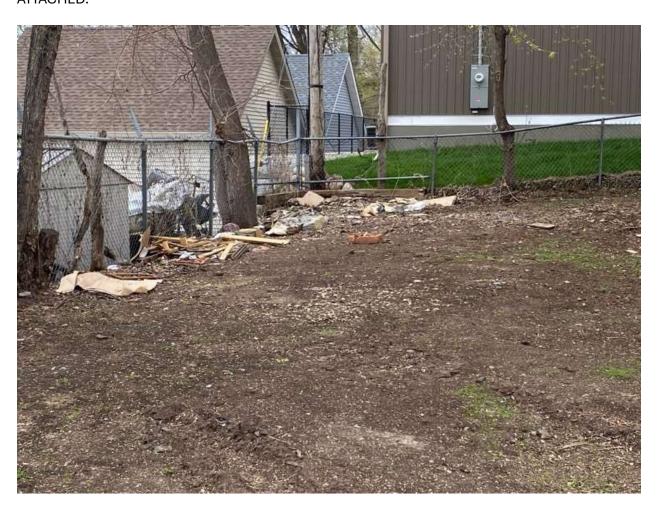

## 747 Payne Ave

\*Compliance Recheck - PER REINSPECTION ON 4-24-25 THE MATTRESS COILS, FUTON BED AND ALL MISCELLANEOUS DEBRIS REMAIN IN THE DRIVEWAY AND IN THE SIDE YARD. AS OF 4-25-25 AT 7:35 AM NO REPLY FROM THE PROPERTY OWNER OR RESIDENTS. W.O. SENT PHOTOS ATTACHED.