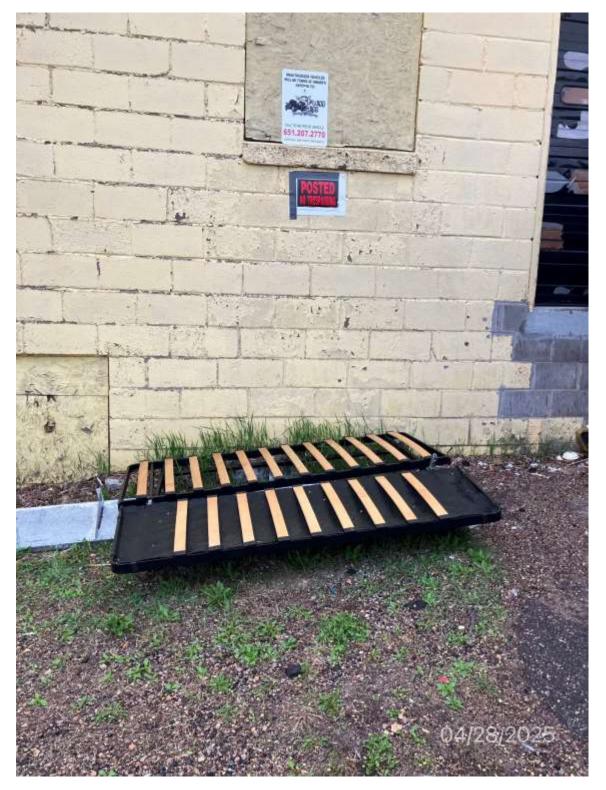

Date: May 01, 2025 (work done 4/28/25) HP District: File #: 25 - 028689 Property Name: Folder Name: 747 PAYNE AVE Survey Info:

Date:May 01, 2025 (work done 4/28/25)HP District:File #:25 - 028689Property Name:Folder Name:747 PAYNE AVESurvey Info:

PIN: 292922430091

Date: May 01, 2025 (work done 4/28/25) HP District: File #: 25 - 028689 Property Name: Folder Name: 747 PAYNE AVE Survey Info:

PIN: 292922430091

Date: May 01, 2025 (work done 4/28/25) HP District: File #: 25 - 028689 Property Name: Folder Name: 747 PAYNE AVE Survey Info: PIN: 292922430091