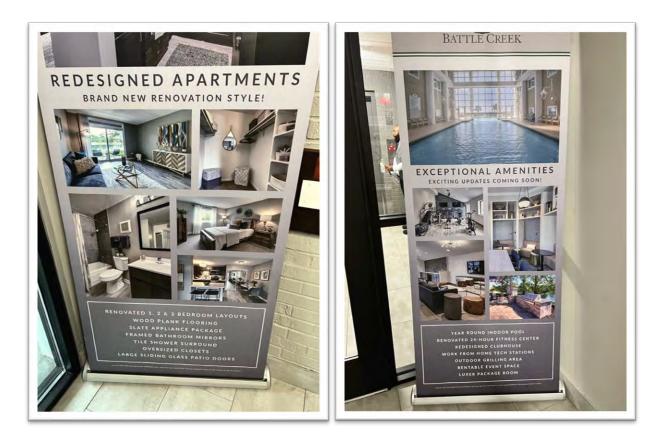

43. Marquette itself admits that the "[o]riginal units have experienced decades of wear and tear and are sadly in need" of repair and maintenance, yet it continues to allow the original units to degrade even as it collects full rent from tenants living in them. Moreover, Marquette allows infestation problems to persist throughout the building complex even though St. Paul ordinances make the landlord of a residential property "responsible for the control and/or elimination of insects, rodents or other pests wherever infestation exists." St. Paul Code § 34.10(6). Marquette also puts tenants' lives in danger by allowing Haven's smoke detectors to remain in a state of disrepair. In September 2022, more than a year after Marquette took control of Haven and after the City had twice advised Marquette to service Haven's fire alarm system, City inspection staff responded to a faulty fire alarm and reported that there were "numerous smoke detectors on the 2<sup>nd</sup>, 3<sup>rd</sup> and 4<sup>th</sup> floors of the [building's east] side that have what appears to be tape holding the detectors together."

44. Since acquiring Haven, Marquette has employed only a minimal staff of overburdened, untrained, unpermitted, and uncertified maintenance employees to maintain a 216-unit property. Marquette's deliberate decision to defer maintenance is the main reason for the continually degrading living conditions in the older units. Moreover, on the infrequent

18

occasions when Marquette does perform maintenance or repair work, it conducts that work improperly and unsafely—often disturbing presumed lead paint and asbestos-containing material in violation of the health and safety laws above.