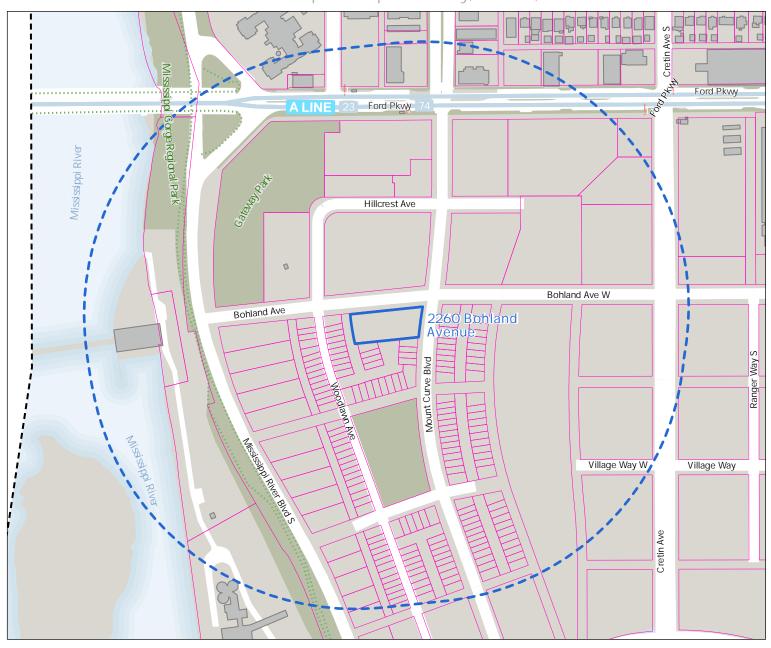

## CB Ford - Site II

HRA Board Report Map • Monday, June 3, 2024

DATA CREDITS: St. Paul Enterprise GIS: Parcel Polygons current Ramsey County data via Minnesota Geospatial Commons Road and Building Polygons: 2017 Impenvious surface dataset, Ramsey County Water bodiles via Minnesota DNR. - LiMTATIONS ON USE: This document was prepared by the Saint Paul Planning and Economic Development Department and is intended to be used for reference and illustrative purposes only. This drawing is not al legally microcride plans survey official tax map or engineering schematic and is not intended to be used as such. - DATE: 6/3/2024 3:05 PM - DOCUMENT PATH: C.U.sersba376:65/City of Saint Paul/PED-Research & Mapping - Documents/Projects/HRA Board Reports/2024/2024-06-01CB Ford Site II for Diane NordquistN4 - GIS/2024-06-03 CB Ford Site II Japrx