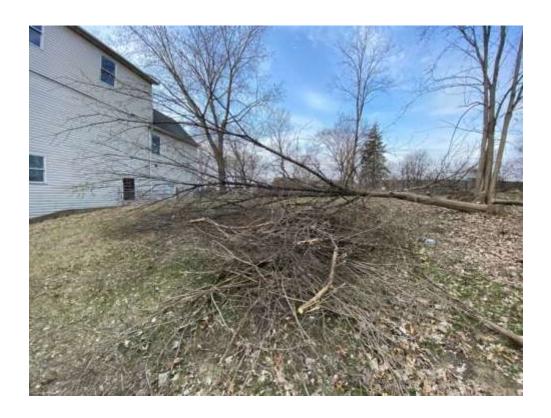

**04/18/2025:** \*Compliance Recheck - PER REINSPECTION ON 4-17-25 THE TREE BRANCHES REMAIN IN THE VACANT LOT. AS OF 4-18-25 AT 7:17 A.M. NO REPLY FROM THE PROPERTY OWNER. W.O. SENT PHOTOS TAKEN ON 4-17-25.