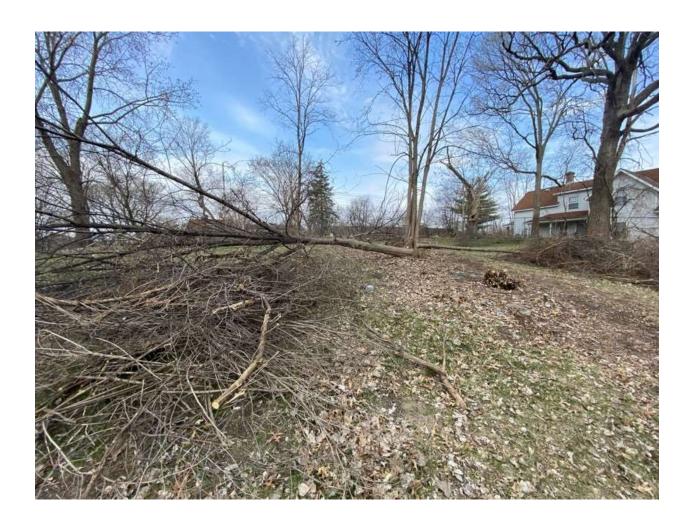

**04/18/2025:** \*Compliance Recheck - PER REINSPECTION ON 4-17-25 THE TREE BRANCHES REMAIN IN THE VACANT LOT. AS OF 4-18-25 AT 7:17 A.M. NO REPLY FROM THE PROPERTY OWNER. W.O. SENT PHOTOS TAKEN ON 4-17-25.