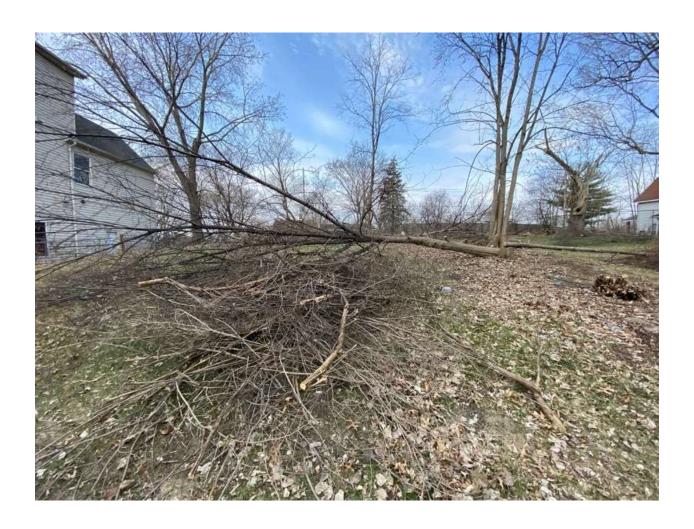

**04/18/2025:** \*Compliance Recheck - PER REINSPECTION ON 4-17-25 THE TREE BRANCHES REMAIN IN THE VACANT LOT. AS OF 4-18-25 AT 7:17 A.M. NO REPLY FROM THE PROPERTY OWNER. W.O. SENT PHOTOS TAKEN ON 4-17-25.