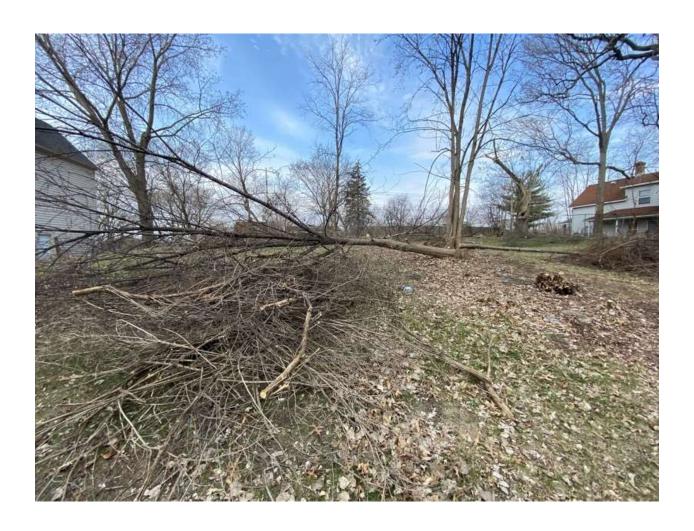

**04/18/2025:** \*Compliance Recheck - PER REINSPECTION ON 4-17-25 THE TREE BRANCHES REMAIN IN THE VACANT LOT. AS OF 4-18-25 AT 7:17 A.M. NO REPLY FROM THE PROPERTY OWNER. W.O. SENT PHOTOS TAKEN ON 4-17-25.