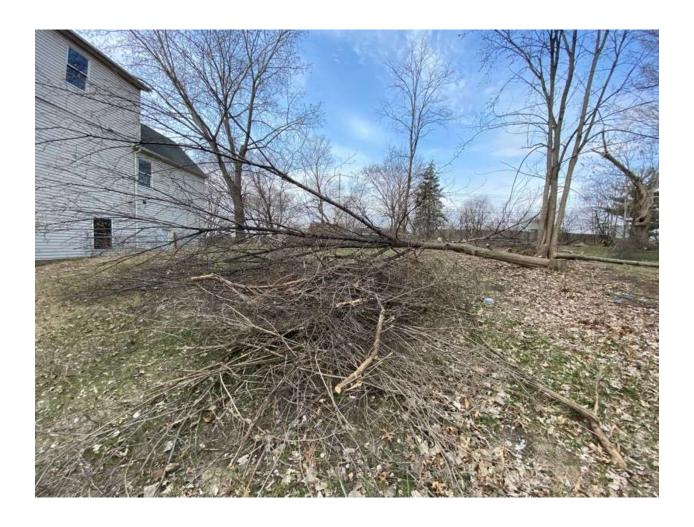

**04/18/2025:** \*Compliance Recheck - PER REINSPECTION ON 4-17-25 THE TREE BRANCHES REMAIN IN THE VACANT LOT. AS OF 4-18-25 AT 7:17 A.M. NO REPLY FROM THE PROPERTY OWNER. W.O. SENT PHOTOS TAKEN ON 4-17-25.