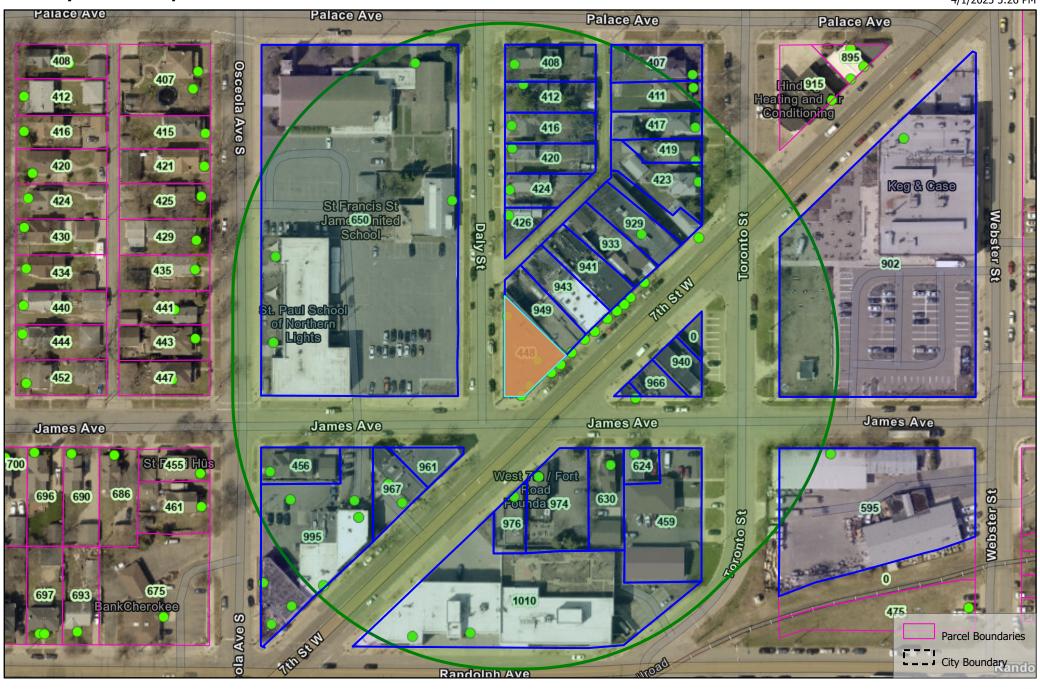

**438 Daly St - GIS Map** 

City of Saint Paul - Public Works, Esri Community Maps Contributors, Metropolitan Council, MetroGIS, © OpenStreetMap, Microsoft, Esri, TomTom, Garmin, SafeGraph, GeoTechnologies, Inc, METI/NASA, USGS,

NAME ADDRESS LINE 1 ADDRESS LINE 2 7TH STREET BARBERS LLC 925 7TH ST W SAINT PAUL MN 55102-3501 929 7TH STREET WEST LLC 2911 ARMOUR TER ST ANTHONY MN 55418-2507 974 LLC 974 7TH ST W SAINT PAUL MN 55102-3520 995 WEST 7TH ST LLC 208 AMHERST ST SAINT PAUL MN 55105-1912 ANDREW WILSON SAINT PAUL MN 55102-3532 424 DALY ST ASHLEY NICHOLS BRICE A WEED 976 7TH ST W SAINT PAUL MN 55102-3520 **BETHANY M LUDKA** 408 DALY ST ST PAUL MN 55102-3532 **BLUE HERON REAL ESTATE LLC** 1041 GRAND AVE # 114 SAINT PAUL MN 55105-3002 BRICE D STAELHELI BROOKE STAEHELI 456 OSCEOLA AVE ST PAUL MN 55102-3536 CH OF ST FRANCIS DE SALES 650 PALACE AVE ST PAUL MN 55102-3540 CITY OF ST PAUL 25 4TH ST W # 1000 ST PAUL MN 55102-1692 **CODY A FRECHETTE** 624 JAMES AVE SAINT PAUL MN 55102-3522 **CSLK PROPERTIES LLC** 12166 GANTRY LN **APPLE VALLEY MN 55124-6203 DALTON JONES** 1824 OLD HUDSON RD APT 401 SAINT PAUL MN 55119-4179 DAVID P THUNE SUSAN M THUNE 26 IRVINE PARK ST PAUL MN 55102-4403 FREDERICK T BROWN 630 JAMES AVE ST PAUL MN 55102-3522 426 DALY ST JACKIE ANN DUVALL SMITH SAINT PAUL MN 55102-3532 SAINT PAUL MN 55102-3523 JULIE DALTON 420 DALY ST ST PAUL MN 55102-3645 KAREN A KOEPPE TR 419 TORONTO ST KATIE D BAUER THOMAS BAUER 411 TORONTO ST SAINT PAUL MN 55102-3645 **KELLY VENTURES LLC** 949 7TH ST W SAINT PAUL MN 55102-3501 **KEVIN G BUSKO** 6657 INDIAN TRAIL LN PINE RIVER MN 56474-6071 LEAH L GROESS BRIAN J HON 423 TORONTO ST SAINT PAUL MN 55102-3645 M FRANTZ LLC 595 RANDOLPH AVE SAINT PAUL MN 55102-3640 MCALLISTER MUSIC LLC 933 W 7TH ST SAINT PAUL MN 55102-3501 ME HOLDINGS LLC 2400 BLAISDAELL AVE S UNIT 300 MINNEAPOLIS MN 55404-3331 MEAGAN THOMPSON PATRICK CASSIDY 417 TORONTO ST SAINT PAUL MN 55102-3645 NAEGELE OUTDOOR ADVTISNG CO 4830 N LOOP 1604 W STE 111 SAN ANTONIO TX 78249-3983 NANCY E KASELLA TR LAWRENCE H KASELLA JR TR 12166 GANTRY LN **APPLE VALLEY MN 55124-6203** PHI CHAY THAI CUISINE OF MN 967 7TH ST W SAINT PAUL MN 55102-3519 RICHARD M HARNDEN 2306 STEWART AVE ST PAUL MN 55116-3167 SKH SPE LLC 930 SOUTHVIEW BLVD SOUTH SAINT PAUL MN 55075-2220 SPOON LAKE CAPITAL PARTNERS LLC 13911 RIDGEDALE DR STE 100 MINNETONKA MN 55305-1733