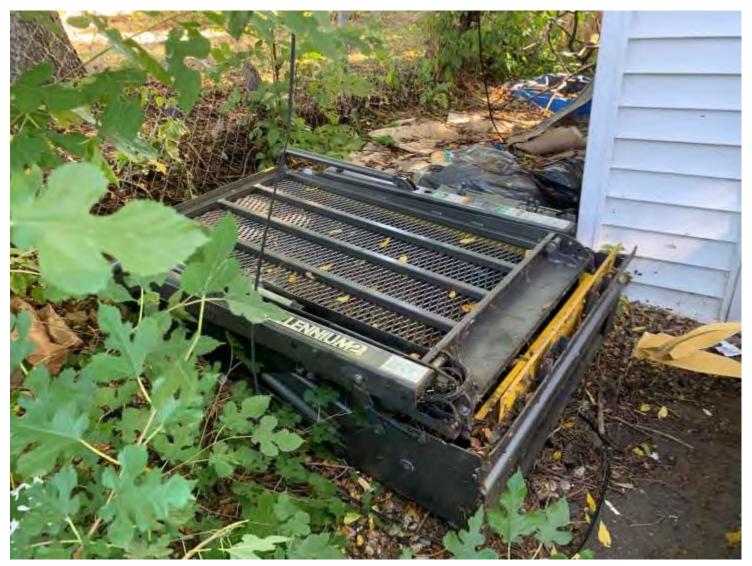

## Mai Vang

From: Lisa Martin

Sent: Friday, October 4, 2024 8:14 AM

To: Mai Vang

Cc: Marcia Moermond **Subject:** 443 Johnson Parkway

The property line shows the garbage and the wheelchair lift next to the garage is on his property. Photos in AMANDA.