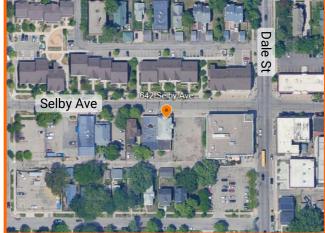

### 642 Selby Ave

#### Site

- Application: Rezoning from B2 community business to T3 traditional neighborhood
- Parcel Size: 13,068 square feet
- Existing Land Use: Vacant drycleaning business