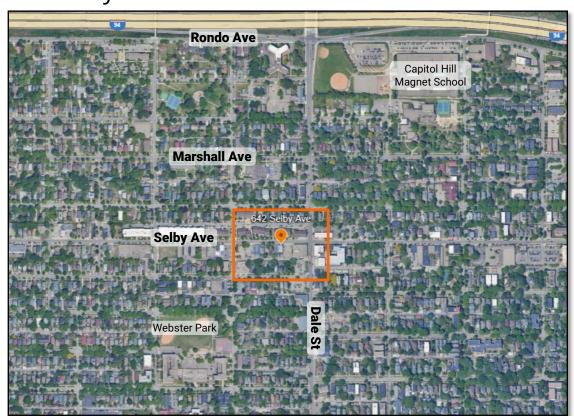

# 642 Selby Ave

#24-098-512 Rezone from B2 community business to T3 traditional neighborhood





## Location

### 642 Selby Ave









## **Land Use & Zoning**

- North: Residential (RM2)
- East: Supermarket (B2)
- South: Residential (RM2)
- West: Small retail (B2), residential (B2)





#### Site

- Application: Rezoning from B2 community business to T3 traditional neighborhood
- Parcel Size: 13,068 square feet
- Existing Land Use: Vacant drycleaning business





## **Proposed Development**

#### • Mixed Use building:

- Ground floor commercial
- Four floors of residential units



## **Questions?**

642 Selby Ave

#24-098-512 Rezone from B2 community business to T3 traditional neighborhood