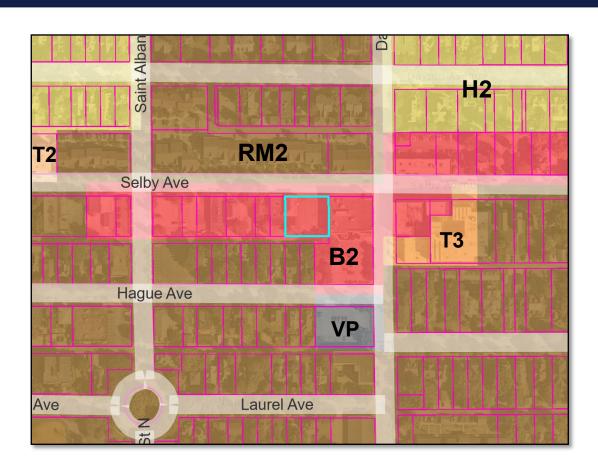

## **Land Use & Zoning**

- North: Residential (RM2)
- East: Supermarket (B2)
- South: Residential (RM2)
- West: Small retail (B2), residential (B2)

#### Site

- Application: Rezoning from B2 community business to T3 traditional neighborhood
- Parcel Size: 13,068 square feet
- Existing Land Use: Vacant drycleaning business