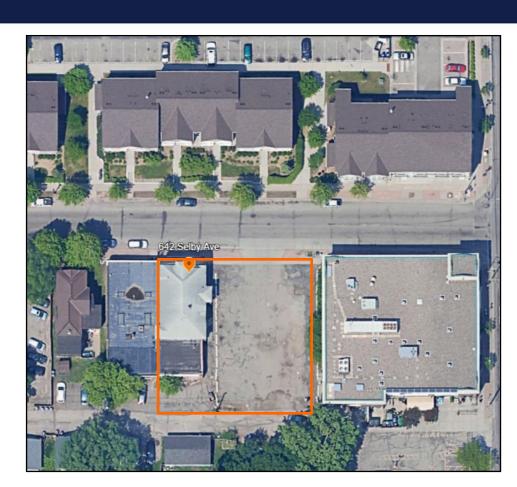

### 642 Selby Ave

## **Land Use & Zoning**

- North: Residential (RM2)
- East: Supermarket (B2)
- South: Residential (RM2)
- West: Small retail (B2), residential (B2)

#### Site

- Application: Rezoning from B2 community business to T3 traditional neighborhood
- Parcel Size: 13,068 square feet
- Existing Land Use: Vacant drycleaning business