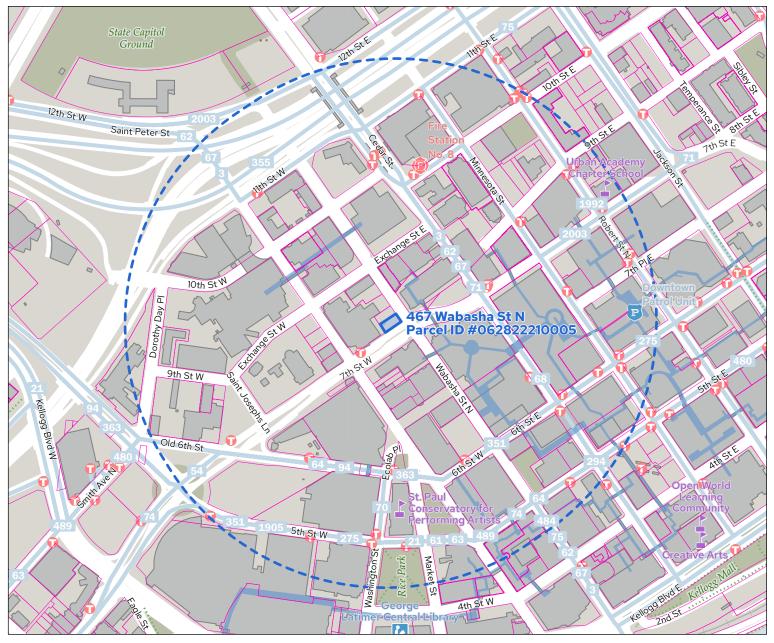

## LaNoire Bridal, 5 W 7th St

HRA Board Report Map • Thursday, January 2, 2025

DATA CREDITS: St. Paul Enterprise GIS; Parcel Polygons: current Ramsey County data via Minnesota Geospatial Commons: Road and Building Polygons: 2017 Impervious surface dataset, Ramsey County, Water bodies via Minnesota DNR. - UIMITATIONS ON USE: This document was prepared by the Saint Paul Planning and Economic Development Department and is intended to be used for reference and illustrative purposes only. This dawing in onta leagily recorded plan, survey official tars may or engineering schematic and is not intended to be used as such. • DATE: V/2/025 532 PM • DOCUMENT PATH: C.\Users/spauldin/City of Saint Paul/PED-Research & Mapping - Documents/Projects/HAR Board Reports/2025/2025-01-02 - LaNoire Bridal at 5 W rb St/4 - GIS/LaNoire BridaLapx.

|        | <b>(Ē)</b>     | Fire Stations         |      |                 |  |
|--------|----------------|-----------------------|------|-----------------|--|
|        | J.             | Library Locations     |      |                 |  |
|        | P              | Police Stations       |      |                 |  |
|        | 4              | Recreation Facilities |      |                 |  |
|        | Schools        |                       |      |                 |  |
|        | Trails         |                       |      |                 |  |
|        | Transit Routes |                       |      |                 |  |
|        | O              | Transit Stops         |      |                 |  |
|        |                | Skyways               |      |                 |  |
| 0<br>E | 0.02           | 0.04 0.09             | 0.14 | 0.18<br>— Miles |  |