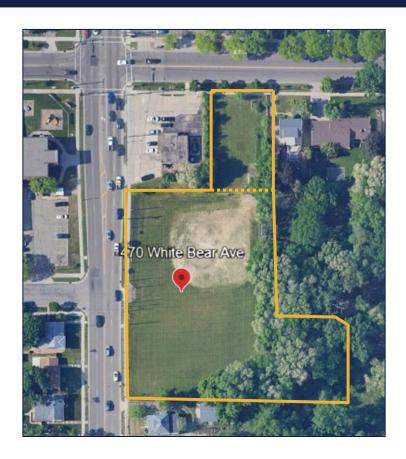

#### 470 White Bear Ave

#### Site

- Application: Rezoning from H2 residential to RM2 medium-density multiple-family residential
- **Parcel Size:** 76,686 square feet
- Undeveloped vacant lot used as outdoor play space