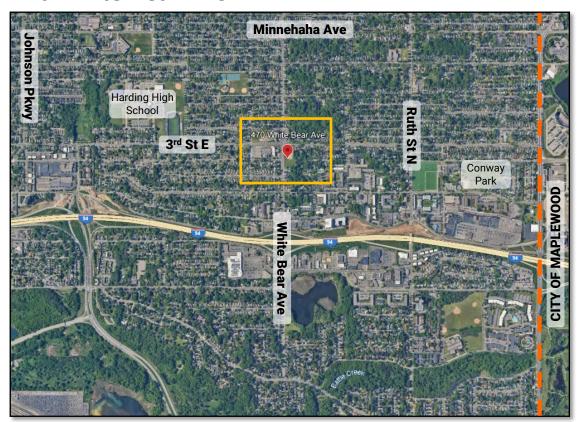

# **470 White Bear Ave**

#24-078-931 Rezone from H2 residential to RM2 medium-density multiple-family residential





## Location

#### 470 White Bear Ave









### **Land Use & Zoning**

 North: Residential (H2), auto repair (B2), restaurant (B2)

East: Residential (H2)

South: Residential (H2)

 West: Residential (H2), elementary school (H2), residential (H2)





#### Site

- Application: Rezoning from H2 residential to RM2 medium-density multiple-family residential
- **Parcel Size:** 76,686 square feet
- Undeveloped vacant lot used as outdoor play space





### **Proposed Zoning**

"The RM2 medium-density multiple-family residential district is designed for multiple-family residential and supportive, complementary uses. Its intent is to foster and support pedestrian- and transit-oriented residential development and provide for infill housing to meet a variety of housing needs."



# **Questions?**

**470 White Bear Avenue** 

#24-078-