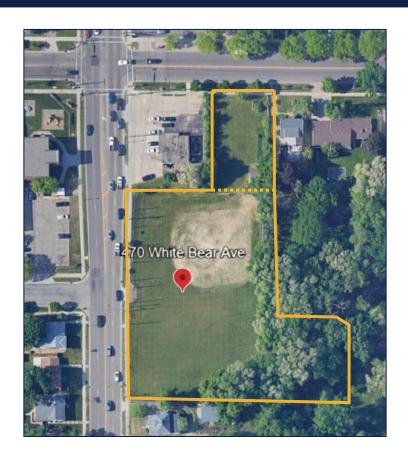

#### 470 White Bear Ave

#### Site

- Application: Rezoning from H2 residential to RM2 medium-density multiple-family residential
- **Parcel Size:** 76,686 square feet
- Undeveloped vacant lot used as outdoor play space