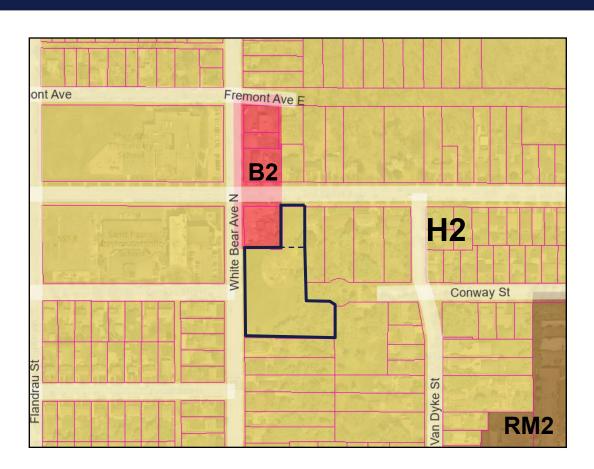

### **Land Use & Zoning**

 North: Residential (H2), auto repair (B2), restaurant (B2)

East: Residential (H2)

South: Residential (H2)

 West: Residential (H2), elementary school (H2), residential (H2)

#### Site

- Application: Rezoning from H2 residential to RM2 medium-density multiple-family residential
- **Parcel Size:** 76,686 square feet
- Undeveloped vacant lot used as outdoor play space