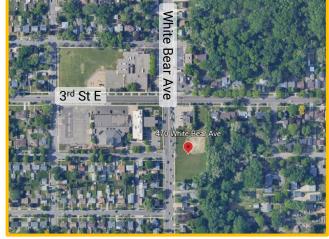

#### 470 White Bear Ave

#### Site

- Application: Rezoning from H2 residential to RM2 medium-density multiple-family residential
- **Parcel Size:** 76,686 square feet
- Undeveloped vacant lot used as outdoor play space