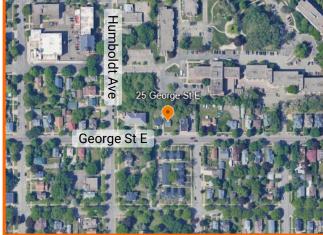

# 25 George Street E

#24-096-153 Rezone from B1 local business to H1 residential





## Location

#### 25 George Street E









#### **Land Use & Zoning**

- North: Nursing home (RM2)
- East: Mixed residential/commercial (B1), residential (H1)
- South: Residential (H1)
- West: Residential (H1 and H2), public library (H1)





#### Site

- Application: Rezoning from B1 local business to H1 residential
- Parcel Size: 5,227 square feet
- Existing Land Use: detached garage





### Finding: Proposed zoning is consistent with development patterns



# **Questions?**

25 George St E

#24-096-153 Rezone from B1 local business to H1 residential