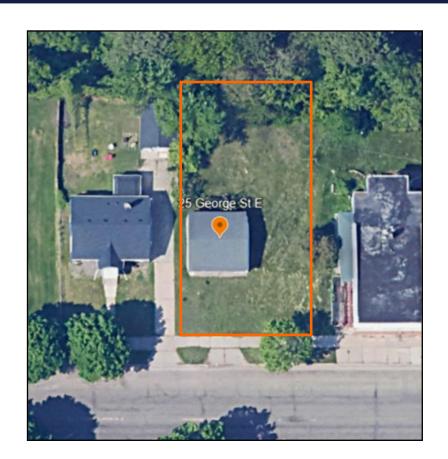

# 25 George Street E

#24-096-153 Rezone from B1 local business to H1 residential

#### 25 George Street E

#### Site

- Application: Rezoning from B1 local business to H1 residential
- Parcel Size: 5,227 square feet
- Existing Land Use: detached garage