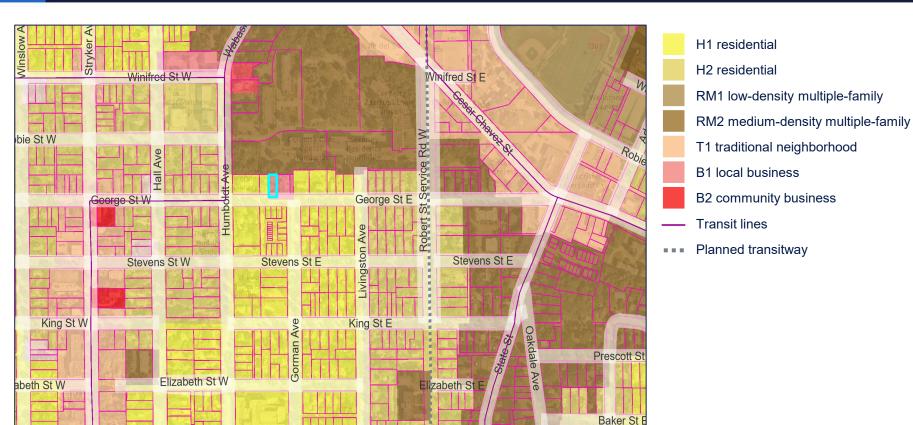

#### **Land Use & Zoning**

- North: Nursing home (RM2)
- East: Mixed residential/commercial (B1), residential (H1)
- South: Residential (H1)
- West: Residential (H1 and H2), public library (H1)

### Finding: Proposed zoning is consistent with development patterns