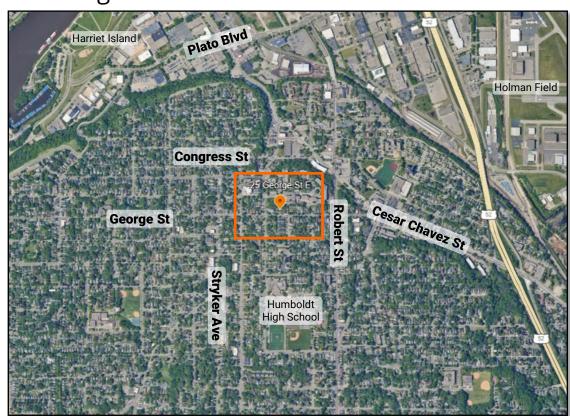

#### 25 George Street E

#### Site

- Application: Rezoning from B1 local business to H1 residential
- Parcel Size: 5,227 square feet
- Existing Land Use: detached garage