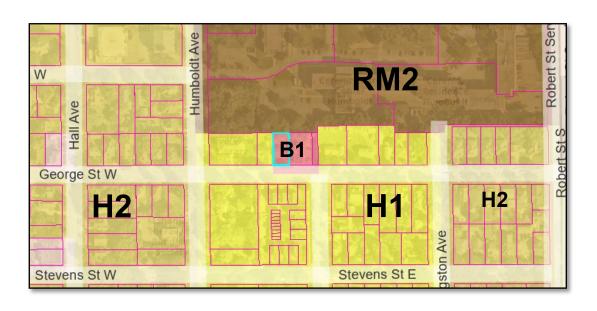

#### **Land Use & Zoning**

- North: Nursing home (RM2)
- East: Mixed residential/commercial (B1), residential (H1)
- South: Residential (H1)
- West: Residential (H1 and H2), public library (H1)

### Finding: Proposed zoning is consistent with development patterns