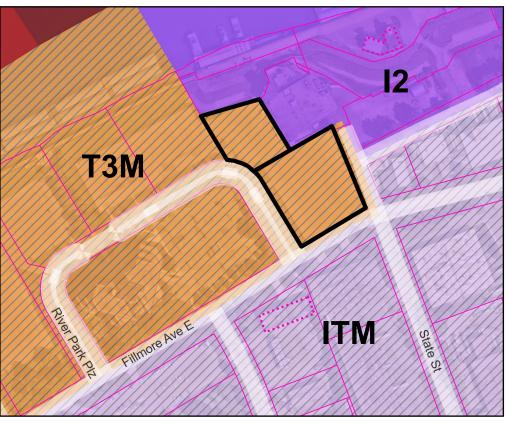

## 10 River Park Plaza

Ord 25-23 Rezone from T3M traditional neighborhood with master plan to ITM transitional industrial with master plan

## Land Use & Zoning

#### 10 River Park Plaza

Ord 25-23 Rezone from T3M traditional neighborhood with master plan to ITM transitional industrial with master plan