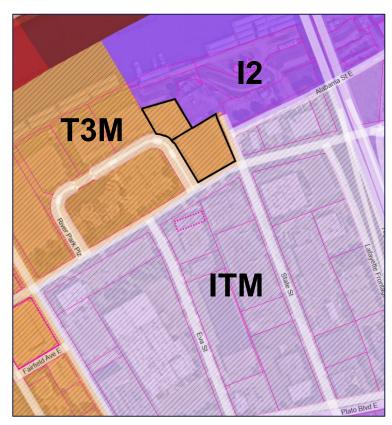

## 10 River Park Plaza

Ord 25-23 Rezone from T3M traditional neighborhood with master plan to ITM transitional industrial with master plan

## Land Use & Zoning

#### 10 River Park Plaza

Ord 25-23 Rezone from T3M traditional neighborhood with master plan to ITM transitional industrial with master plan