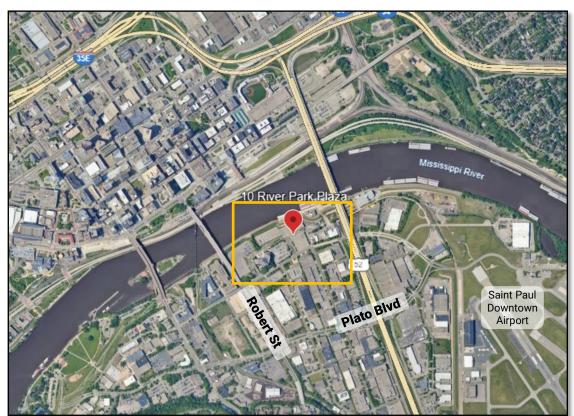

## 10 River Park Plaza

Ord 25-23 Rezone from T3M traditional neighborhood with master plan to ITM transitional industrial with master plan

#### 10 River Park Plaza