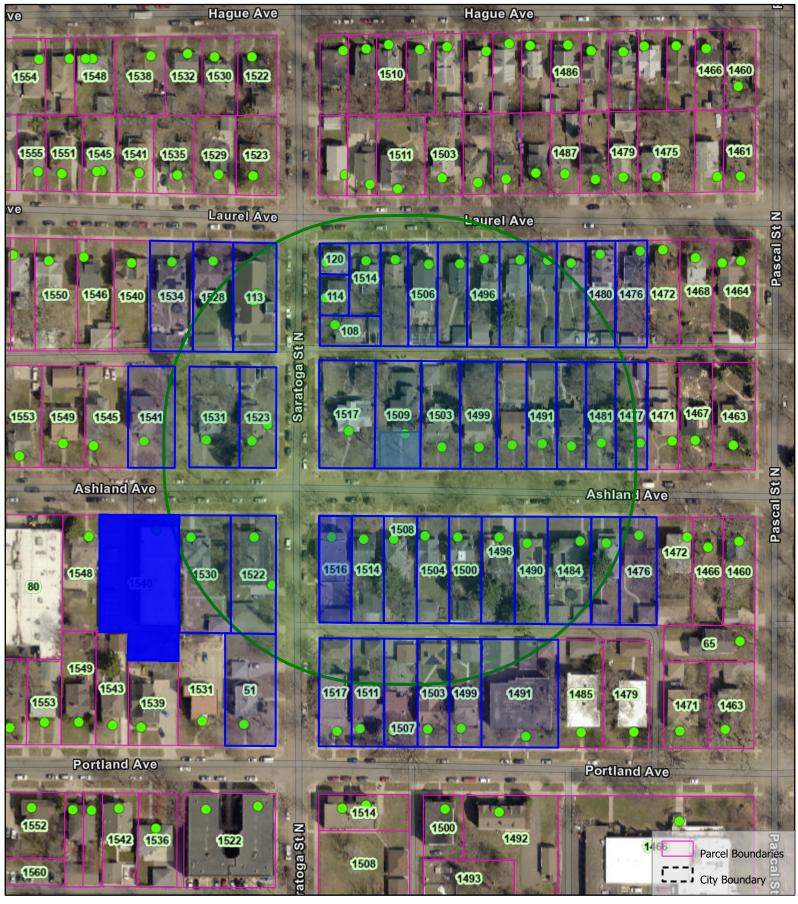

Bosco Fest 300 ft Map

0 0.01 0.03 0.05 mi

N

Esri Community Maps Contributors, County of Ramsey, Metropolitan Council, MetroGIS, © OpenStreetMap, Microsoft, Esri, TomTom, Garmin, SafeGraph, GeoTechnologies, Inc, METI/NASA, USGS, EPA, NPS, US