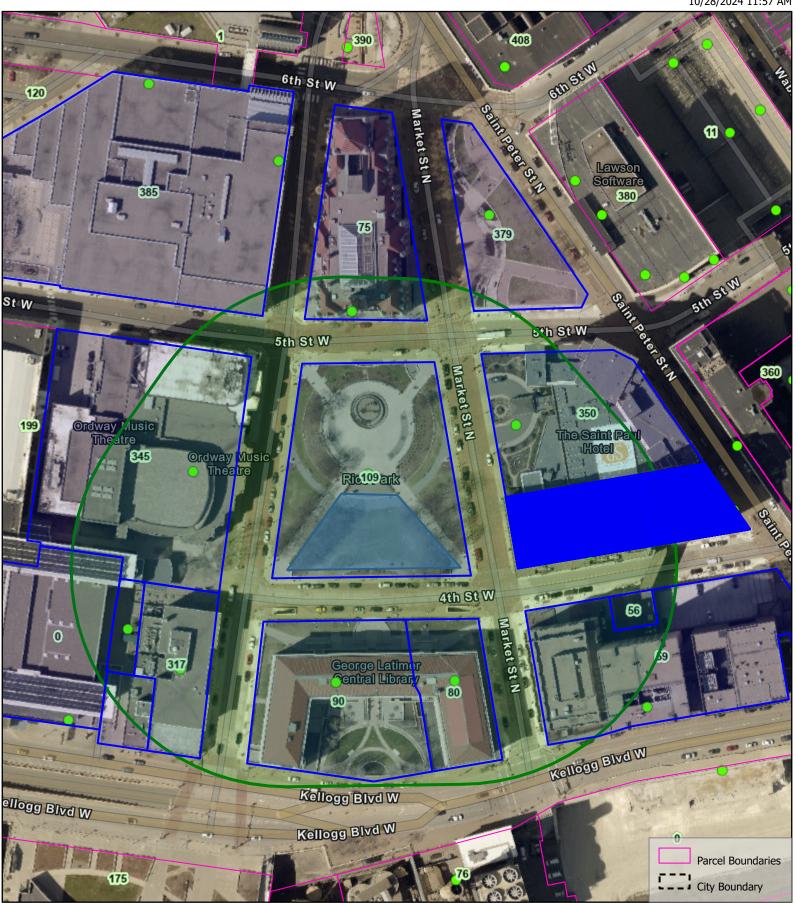

Esri Community Maps Contributors, County of Ramsey, Metropolitan Council, MetroGIS, © OpenStreetMap, Microsoft, Esri, TomTom, Garmin, SafeGraph, GeoTechnologies, Inc, METI/NASA, USGS, EPA, NPS, US

The Geographic Information System (GIS) Data to which this notice is attached are made available pursuant to the Minnesota Government Data Practices Act (Minnesota Statutes Chapter 13). The GIS Data are provided to you "AS IS" and without any warranty as to their performance, merchantability, or fitness for any particular purpose. The GIS Data were developed by the City of Saint Paul for its own internal business purposes. The City of Saint Paul does not represent or warrant that the GIS Data or the data documentation are error-free, complete, current, or accurate. You are responsible for any consequences resulting from your use of the GIS Data or your reliance on the GIS Data. You should consult the data documentation for this particular GIS Data to determine the limitations of the GIS Data and the precision with which the GIS Data may depict distance, direction, location, or other geographic features. If you transmit or provide the GIS Data (or any portion of it) to another user, the GIS Data must include a copy of this disclaimer.