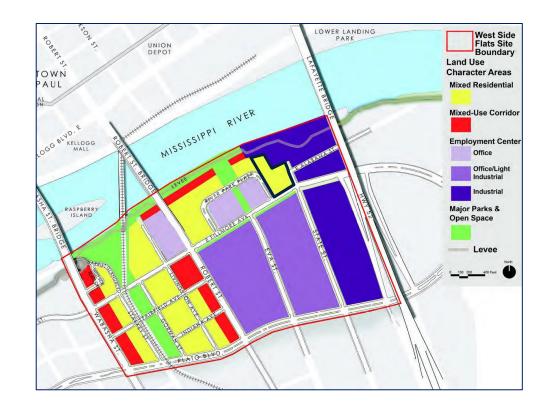

### #24-078-486 Amend the West Side Flats Comprehensive Plan addendum to change the land use from mixed residential to office/light industrial

STPAUL.GOV