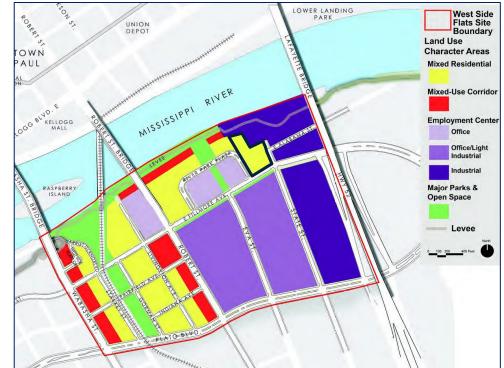

#### #24-078-486

Amend the West Side Flats Comprehensive Plan addendum to change the land use from mixed residential to office/light industrial

STPAUL.GOV

 Application: Amend the West Side Flats Comprehensive Plan addendum to change the land use from mixed residential to office/light industrial