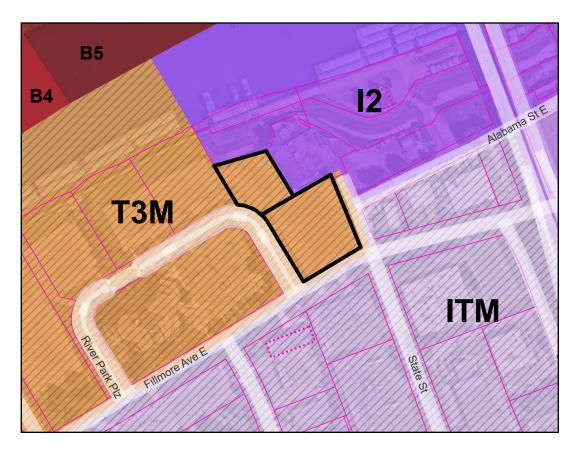

### 10 River Park Plaza

- North: Pier Foundry (12), Mississippi River
- East: Industrial uses (ITM)
- South: Industrial uses (ITM), multitenant industrial/commercial buildings (ITM)
- West: Surface parking (T3M), Comcast office building (T3M)

 Application: Amend the West Side Flats Comprehensive Plan addendum to change the land use from mixed residential to office/light industrial