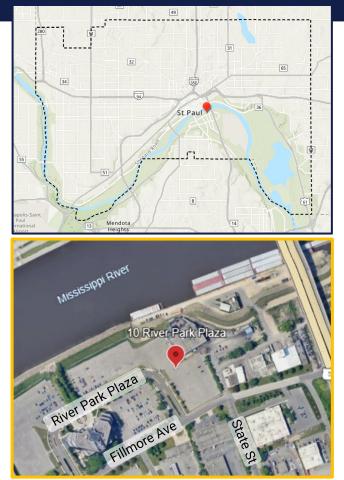

## **10 River Park Plaza**

#### #24-078-486

Amend the West Side Flats Comprehensive Plan addendum to change the land use from mixed residential to office/light industrial

STPAUL.GOV

 Application: Amend the West Side Flats Comprehensive Plan addendum to change the land use from mixed residential to office/light industrial