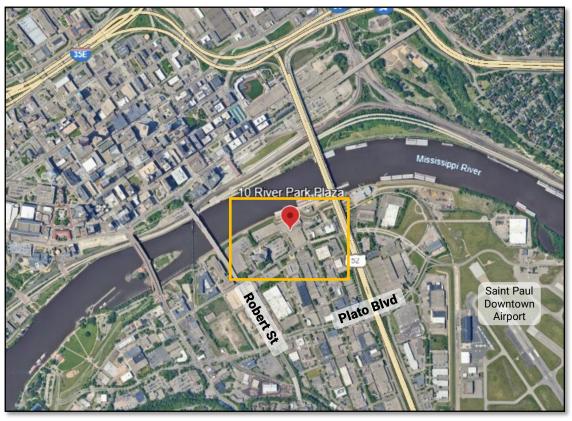

## **10 River Park Plaza**

#### #24-078-486

Amend the West Side Flats Comprehensive Plan addendum to change the land use from mixed residential to office/light industrial

STPAUL.GOV

 Application: Amend the West Side Flats Comprehensive Plan addendum to change the land use from mixed residential to office/light industrial