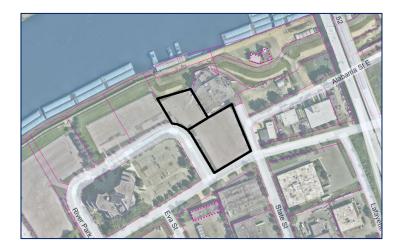

### 10 River Park Plaza

- North: Pier Foundry (12), Mississippi River
- East: Industrial uses (ITM)
- South: Industrial uses (ITM), multitenant industrial/commercial buildings (ITM)
- West: Surface parking (T3M), Comcast office building (T3M)

 Application: Amend the West Side Flats Comprehensive Plan addendum to change the land use from mixed residential to office/light industrial