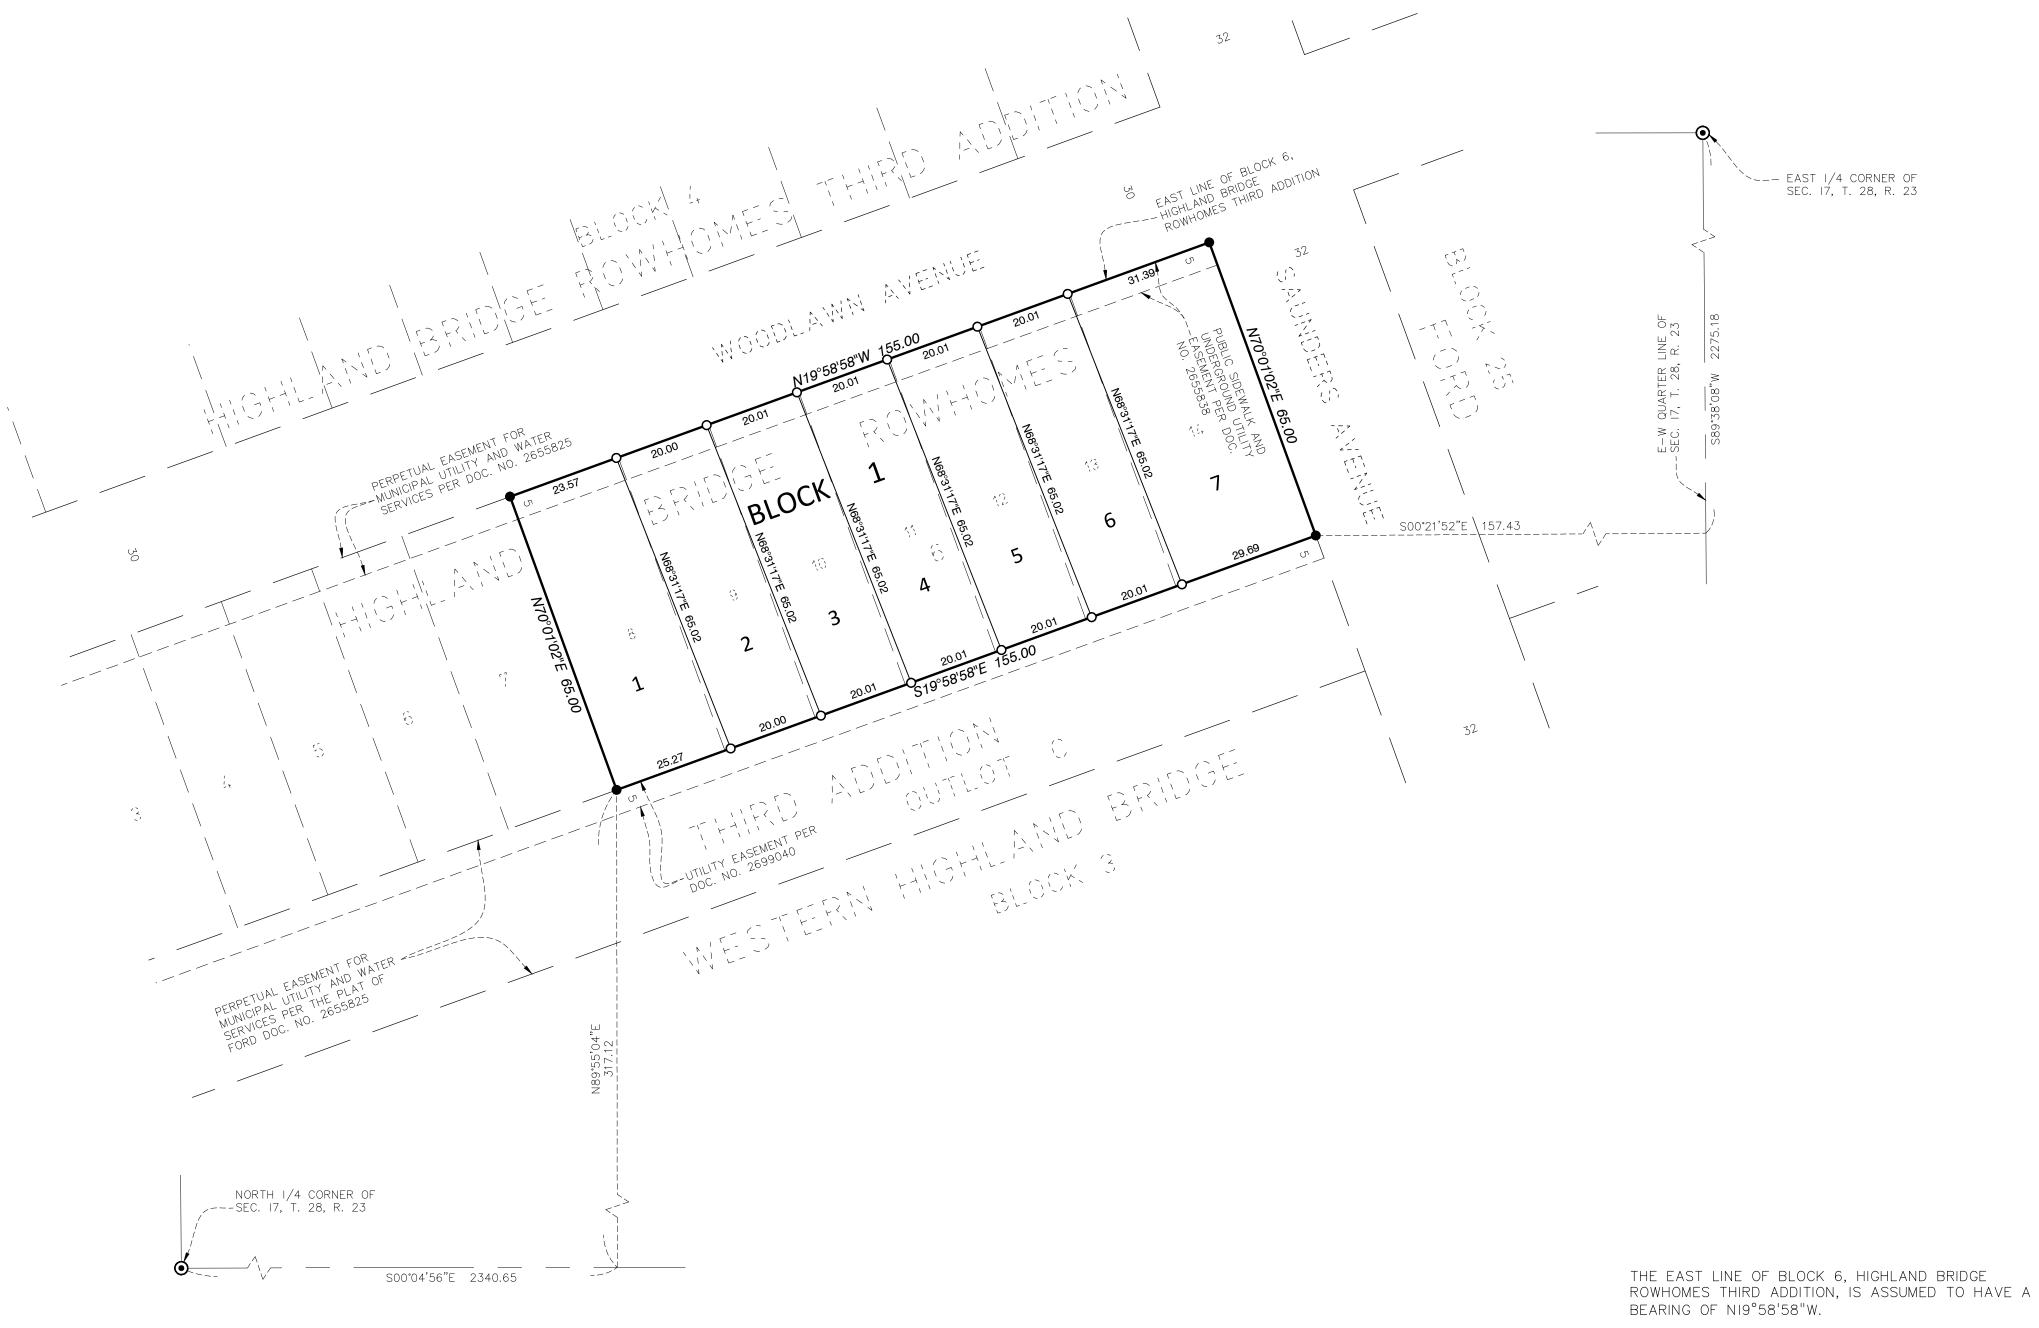

## HIGHLAND BRIDGE ROWHOMES SIXTH ADDITION

- O Denotes 1/2 inch x 18 inch iron pipe set marked by license no. 57366
- Denotes found Cast Iron Monument
- Denotes I/2 inch x I8 inch iron pipe found marked by license no. 44II0