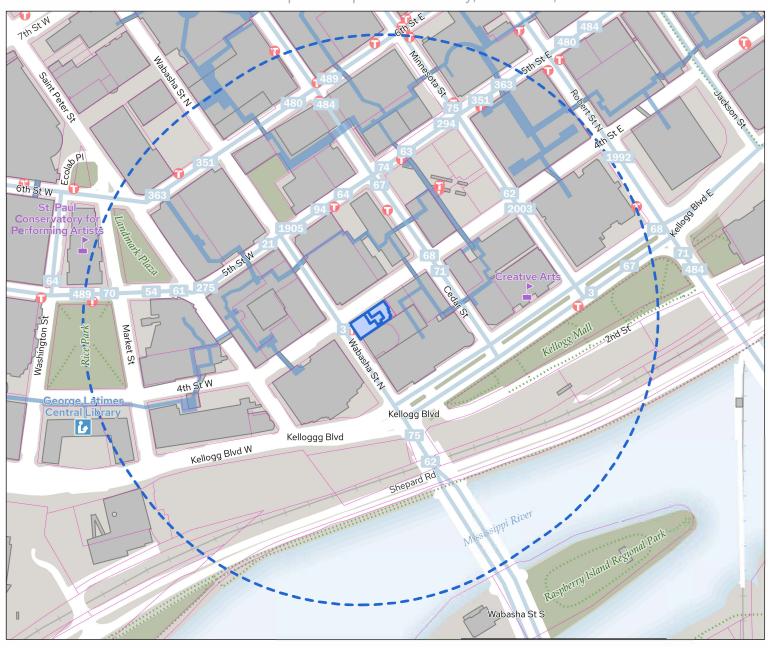

## **Commerce Building, 10 East 4th Street**

HRA Board Report Map • Wednesday, March 12, 2025

DATA CREDITS: St. Paul Enterprise GIS: Parcel Polygons: current Ramsey County data via Minnesota Geospatial Commons; Road and Building Polygons; 2017 imprevious surface dataset, Ramsey County, Water bodies via Minnesota DNR - LUMITATIONS ON USE: This document was prepared by the Saint Paul Planning and Economic Development Department and is intended to be used for reference and illustrative purposes only. This drawing is not a legally recorded plan, survey official tax map or engineering schematic and is not intended to be used as such - DATE: 2/19/2025 3:20 PM - DOCUMENT PATH: C.\Lens\pspauldin\City of Saint PaulyPED-Research & Mapping - Documents\Projects\HAR Board Reports\2025\2025-02-19 - Commerce Building for Laura Haynssen\forall - SilyCommerce Building aprx