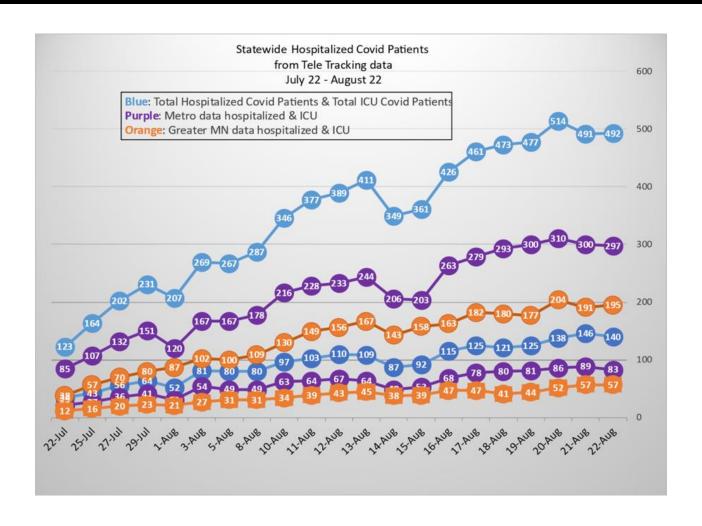

### Covid-19 update from Public Health

Presenters: Laura Andersen, Health Protection Manager Sara Hollie, Public Health Director

#### Case rates over time: increasing

#### Ramsey County COVID-19 New Cases by Day

The number of people confirmed to have or have had COVID-19, by date of test specimen collection.



ir



#### Positivity over time: increasing

#### Ramsey County



#### Hospitalizations over time: increasing



# Some progress, but variant shows impact

Ideally all zip codes (across County) should be at 70% uptake for 16+ population

55103 – 68%

55106 - 69%

55130 - 66%

7 day rolling average is 128 cases/100,000. Delta is clearly having an impact.



#### Other news

- EUA for Pfizer (16+) lifted, fully approved by FDA
- 3<sup>rd</sup> dose recommendation for immunocompromised individuals
- Saint Paul and Minneapolis Mayors, and Ramsey County Manager reinstate mask mandates (with recommendation of Public Health).
- Saint Paul Public Schools requires masks. St. Paul and Ramsey County approve a "vaccine or test" requirement for staff.
- State of MN incentive program ends (August 22), Hennepin and Ramsey sustain

# Vaccine at the State Fair

- No barrier vaccination opportunities for Minnesotans