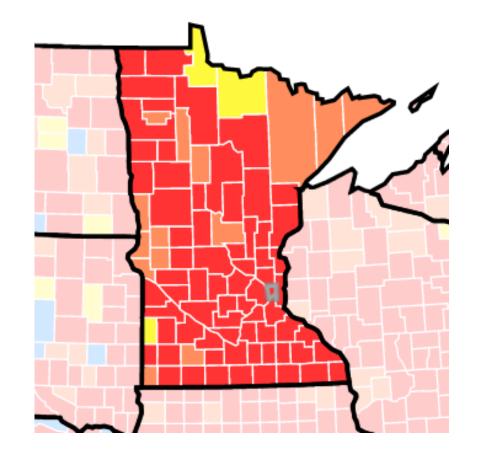

# Some progress, but variant shows impact

Ideally all zip codes (across County) should be at 70% uptake for 16+ population

55103 – 68%

55106 - 69%

55130 - 66%

7 day rolling average is 128 cases/100,000. Delta is clearly having an impact.