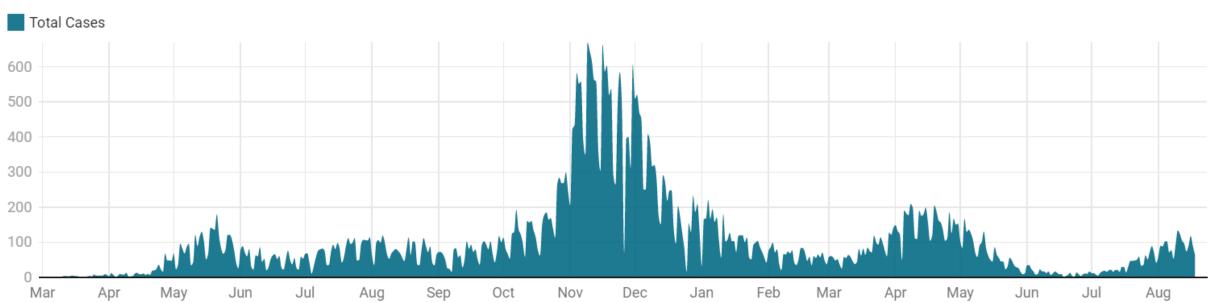

#### Case rates over time: increasing

#### Ramsey County COVID-19 New Cases by Day

The number of people confirmed to have or have had COVID-19, by date of test specimen collection.

ir