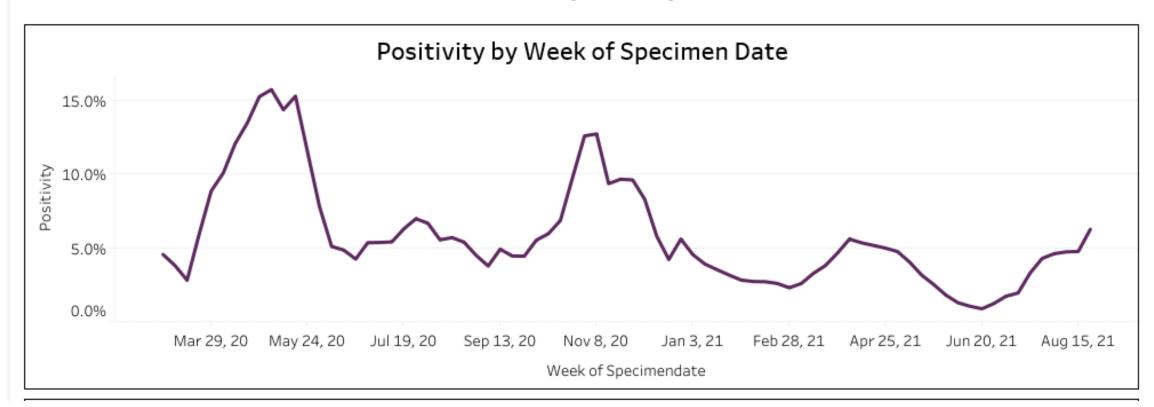

### Covid-19 update from Public Health

Presenters: Laura Andersen, Health Protection Manager Sara Hollie, Public Health Director

#### Case rates over time: increasing

#### Ramsey County COVID-19 New Cases by Day

The number of people confirmed to have or have had COVID-19, by date of test specimen collection.



ir



#### Positivity over time: increasing

#### Ramsey County



#### Hospitalizations over time: increasing



# Some progress, but variant shows impact

Ideally all zip codes (across County) should be at 70% uptake for 16+ population

55103 – 68%

55106 - 69%

55130 - 66%

7 day rolling average is 128 cases/100,000. Delta is clearly having an impact.



#### Other news

- EUA for Pfizer (16+) lifted, fully approved by FDA
- 3<sup>rd</sup> dose recommendation for immunocompromised individuals
- Saint Paul and Minneapolis Mayors, and Ramsey County Manager reinstate mask mandates (with recommendation of Public Health).
- Saint Paul Public Schools requires masks. St. Paul and Ramsey County approve a "vaccine or test" requirement for staff.
- State of MN incentive program ends (August 22), Hennepin and Ramsey sustain

# Vaccine at the State Fair

- No ba