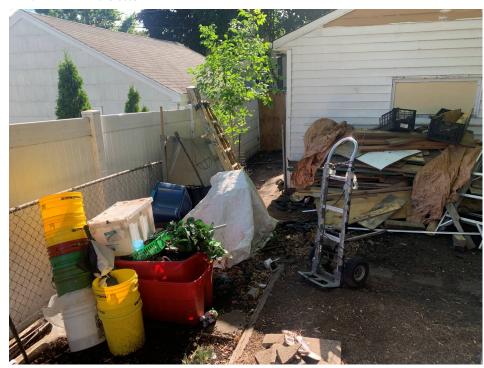

HP District: Property Name: Survey Info:

 Date:
 June 21, 2021

 File #:
 21 - 258084

 Folder Name:
 1450 DALE ST N

 PIN:
 242923230084

HP District: Property Name: Survey Info:

 Date:
 June 21, 2021

 File #:
 21 - 258084