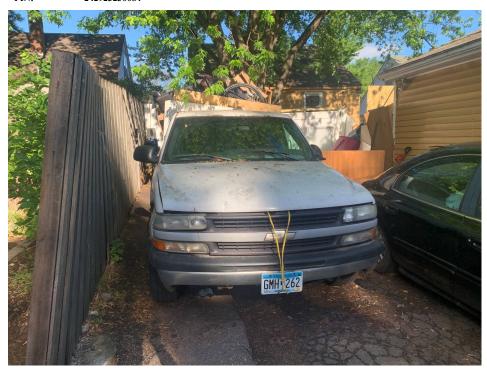

HP District: Property Name: Survey Info:



 Date:
 June 21, 2021

 File #:
 21 - 258084

 Folder Name:
 1450 DALE ST N

 PIN:
 242923230084



HP District: Property Name: Survey Info:



 Date:
 June 21, 2021

 File #:
 21 - 258084

 Folder Name:
 1450 DALE ST N

 PIN:
 242923230084



HP District: Property Name: Survey Info:



 Date:
 June 21, 2021

 File #:
 21 - 258084

 Folder Name:
 1450 DALE ST N

 PIN:
 242923230084



HP District: Property Name: Survey Info:



 Date:
 June 21, 2021

 File #:
 21 - 258084

 Folder Name:
 1450 DALE ST N

 PIN:
 242923230084



HP District: Property Name: Survey Info:



 Date:
 June 21, 2021

 File #:
 21 - 258084

 Folder Name:
 1450 DALE ST N

 PIN:
 242923230084



HP District: Property Name: Survey Info:



 Date:
 June 21, 2021

 File #:
 21 - 258084

 Folder Name:
 1450 DALE ST N

 PIN:
 242923230084



HP District: Property Name: Survey Info:



 Date:
 June 21, 2021

 File #:
 21 - 258084

 Folder Name:
 1450 DALE ST N

 PIN:
 242923230084



HP District: Property Name: Survey Info:



 Date:
 June 21, 2021

 File #:
 21 - 258084

 Folder Name:
 1450 DALE ST N