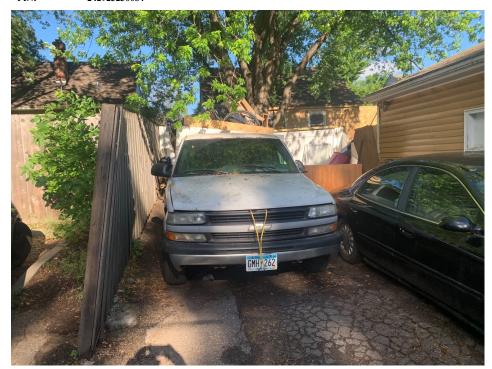

HP District: Property Name: Survey Info:



 Date:
 June 21, 2021

 File #:
 21 - 258084

 Folder Name:
 1450 DALE ST N

 PIN:
 242923230084



HP District: Property Name: Survey Info:



 Date:
 June 21, 2021

 File #:
 21 - 258084

 Folder Name:
 1450 DALE ST N

 PIN:
 242923230084



HP District: Property Name: Survey Info:



 Date:
 June 21, 2021

 File #:
 21 - 258084

 Folder Name:
 1450 DALE ST N

 PIN:
 242923230084



HP District: Property Name: Survey Info:



 Date:
 June 21, 2021

 File #:
 21 - 258084

 Folder Name:
 1450 DALE ST N

 PIN:
 242923230084



HP District: Property Name: Survey Info:



 Date:
 June 21, 2021

 File #:
 21 - 258084

 Folder Name:
 1450 DALE ST N

 PIN:
 242923230084



HP District: Property Name: Survey Info:



 Date:
 June 21, 2021

 File #:
 21 - 258084

 Folder Name:
 1450 DALE ST N

 PIN:
 242923230084



HP District: Property Name: Survey Info:



 Date:
 June 21, 2021

 File #:
 21 - 258084

 Folder Name:
 1450 DALE ST N