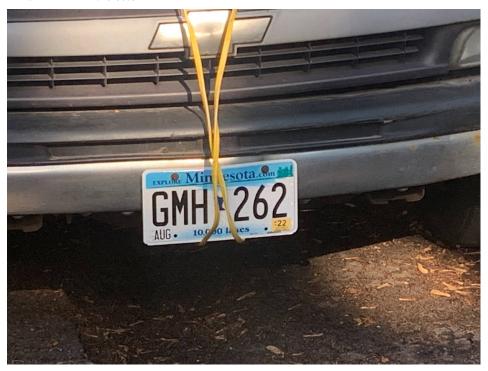

HP District: Property Name: Survey Info:



 Date:
 June 21, 2021

 File #:
 21 - 258084

 Folder Name:
 1450 DALE ST N

 PIN:
 242923230084



HP District: Property Name: Survey Info:



 Date:
 June 21, 2021

 File #:
 21 - 258084

 Folder Name:
 1450 DALE ST N

 PIN:
 242923230084



HP District: Property Name: Survey Info:



 Date:
 June 21, 2021

 File #:
 21 - 258084

 Folder Name:
 1450 DALE ST N

 PIN:
 242923230084



HP District: Property Name: Survey Info:



 Date:
 June 21, 2021

 File #:
 21 - 258084

 Folder Name:
 1450 DALE ST N

 PIN:
 242923230084



HP District: Property Name: Survey Info:



 Date:
 June 21, 2021

 File #:
 21 - 258084

 Folder Name:
 1450 DALE ST N

 PIN:
 242923230084



HP District: Property Name: Survey Info:



 Date:
 June 21, 2021

 File #:
 21 - 258084

 Folder Name:
 1450 DALE ST N

 PIN:
 242923230084



HP District: Property Name: Survey Info:



 Date:
 June 21, 2021

 File #:
 21 - 258084

 Folder Name:
 1450 DALE ST N

 PIN:
 242923230084



HP District: Property Name: Survey Info:



 Date:
 June 21, 2021

 File #:
 2