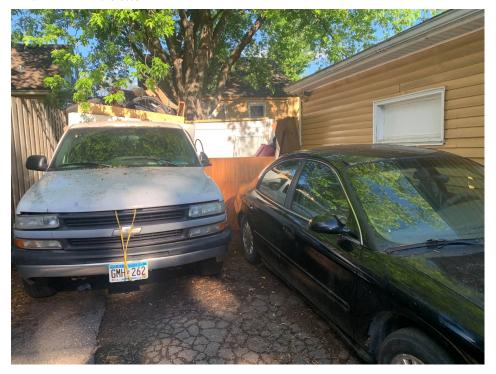

 Date:
 June 21, 2021

 File #:
 21 - 258084

 Folder Name:
 1450 DALE ST N

 PIN:
 242923230084

HP District: Property Name: Survey Info:

 Date:
 June 21, 2021

 File #:
 21 - 258084

 Folder Name:
 1450 DALE ST N