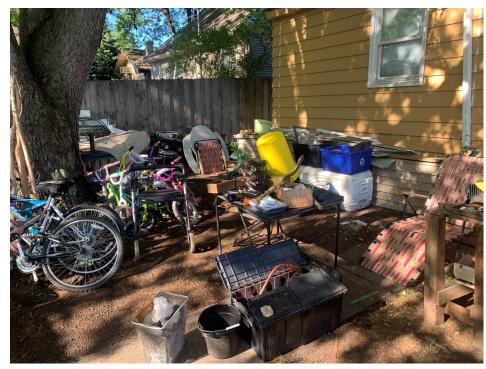

HP District: Property Name: Survey Info:

 Date:
 June 21, 2021

 File #:
 21 - 258084

 Folder Name:
 1450 DALE ST N

 PIN:
 242923230084

HP District: Property Name: Survey Info:

 Date:
 June 21, 2021

 File #:
 21 - 258084