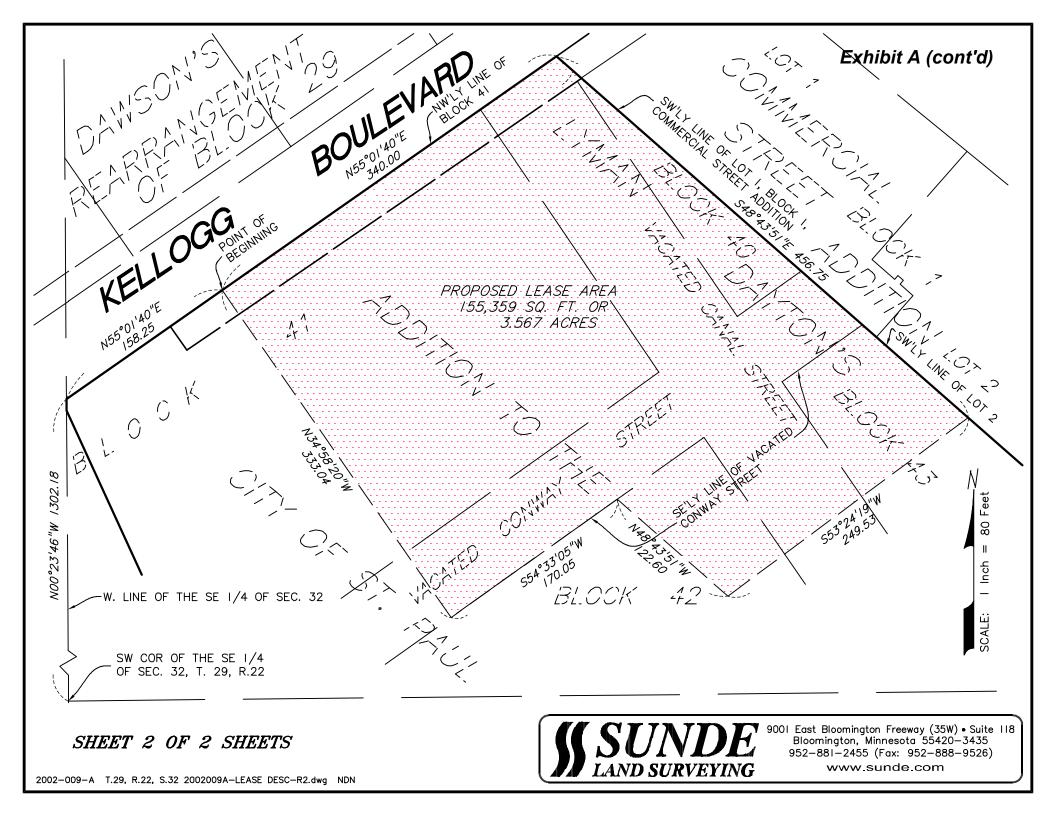

## PROPOSED DESCRIPTION

That part of Blocks 40, 41, 42 and 43, Lyman Dayton's Addition to the City of St. Paul, according to the recorded plat thereof, Ramsey County, Minnesota, and that part of vacated Canal Street and vacated Conway Street, described as commencing at the southwest corner of the Southeast Quarter of Section 32, Township 29, Range 22, Ramsey County, Minnesota; thence on an assumed bearing of North 00 degrees 23 minutes 46 second West, along the west line of said Southeast Quarter of Section 32, a distance of 1302.18 feet to the northwesterly line of said Block 41; thence North 55 degrees 01 minute 40 seconds East along said northwesterly line of Block 41 a distance of 158.25 feet to the point of beginning of land to be described; thence continuing North 55 degrees 01 minute 40 seconds East along said northwesterly line of Block 41 and its northeasterly extension 340.00 feet to the northwesterly extension of the southwesterly line of Lot I, Block I, Commercial Street Addition, according to the recorded plat thereof; thence South 48 degrees 43 minutes 51 seconds East along said northwesterly extension of the southwesterly line of Lot I and along said southwesterly line of Lot I and Lot 2, a distance of 456.75 feet; thence South 53 degrees 24 minutes 19 seconds West 249.53 feet; thence North 48 degrees 43 minutes 51 seconds West 122.60 feet to the southeasterly line of vacated Conway Street; thence South 54 degrees 33 minutes 05 seconds West along the said southeasterly line of vacated Conway Street and its southwesterly extension 170.05 feet; thence North 34 degrees 58 minutes 20 seconds West 333.04 feet to the point of beginning.