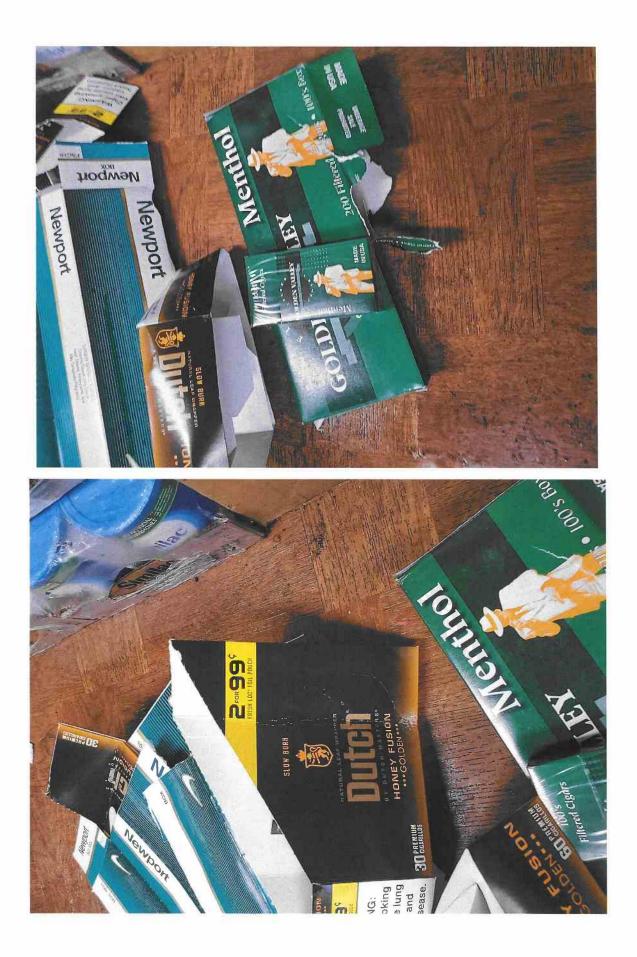

### Synopsis of alleged facts:

On October 8, 2020, Inspector Joseph Voyda conducted an inspection at 864 Rice Street, Saint Paul, MN 55117 because of a complaint of selling \$1 cigars. When he arrived, he attempted purchase a cigar and was charged \$2.60 which follows the city ordinance for cigar prices. He then asked the store clerk to go behind the counter to conduct a flavor inspection. During the inspection Inspector Voyda observed and documented violations of Saint Paul Legislative Code §324.07(f). Specifically, he observed a carton of 'Golden Valley' menthol cigars with packs missing, multiple empty cartons of 'Newport' cigarettes, empty cigar boxes of 'Dutch' Honey Fusion, two packs of menthol cigarettes (Camel and KOOL) found next to the register. Also, there were small pipes with copper wool and roses (possible drug paraphernalia) found under the counter. The Clerk was advised to remove all flavored products and place them in a backroom or off the premises.

### Other: Request for Action with the city Attorney's Office

Details of Conversations (Statements to and by Person Responsible for Property): Upon arrival, I entered the location and attempted to purchase a cigar for a \$1, I was charged \$2,60. I then introduced myself as a DSI licensing inspector and introduced a Sergeant from the SPPD that is assigned to DSI, to the clerk Isaac. I informed him that DSI was here today due a complaint for selling cigars for \$1 received to DSI and that he was in compliance with the city ordinance for cigar prices. I asked I could go behind the counter to conduct flavor inspection, he replied, yes. Located behind the counter/cash register hidden under the counter was a carton of 'Golden Valley' menthol cigars with a few packs missing (See Photos - 5 Total). In what appeared to be a temporary trash receptacle (cardboard box) there were multiple empty cartons of 'Newport' cigarettes and empty cigar boxes of 'Dutch' Honey Fusion. I asked where the menthol products were hidden, he replied, "they're just empty boxes and they've been here forever". I asked Isaac if there were any other flavor products that were present or hidden, his response was "No, we don't". Continuing the inspection, I discovered that there were two packs of cigarettes (Camel & KOOL's both menthol) on the counter next to the register, one of the two packs were opened (Camel). I advised Isaac that the open pack of cigarettes could be misconstrued to an inspector of selling loosies. I advise him to keep them in his pocket if they were for personal use and to remove all products that are in violation from behind the cash register and take them off the premises or place them in the back room until they can be removed from the premises. I also found possible Drug paraphernalia under the counter – cooper wool and small pipes with roses in them.