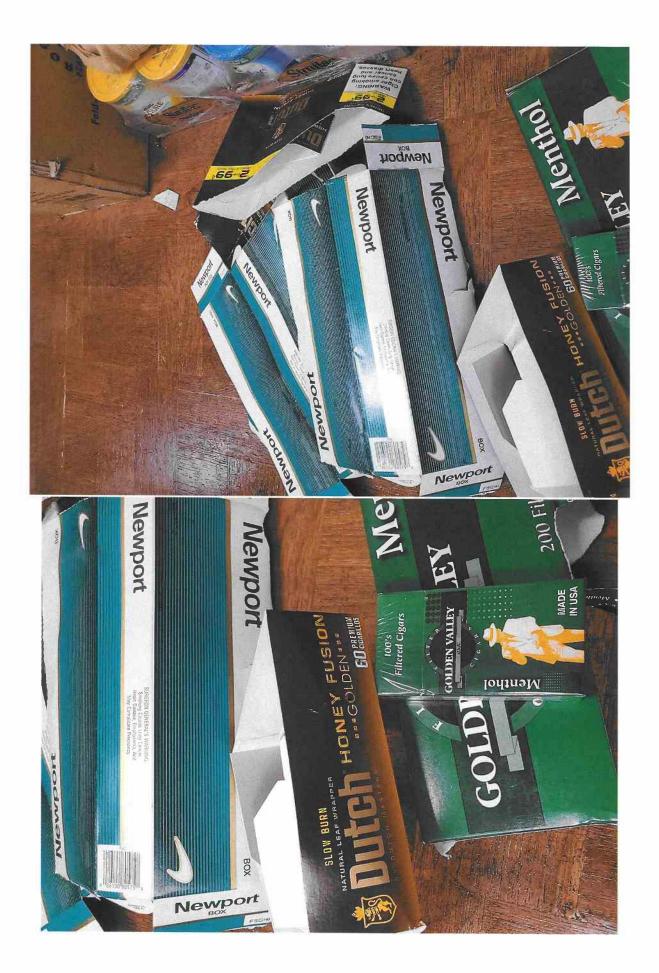

### Synopsis of alleged facts:

On October 8, 2020, Inspector Joseph Voyda conducted an inspection at 864 Rice Street, Saint Paul, MN 55117 because of a complaint of selling \$1 cigars. When he arrived, he attempted purchase a cigar and was charged \$2.60 which follows the city ordinance for cigar prices. He then asked the store clerk to go behind the counter to conduct a flavor inspection. During the inspection Inspector Voyda observed and documented violations of Saint Paul Legislative Code §324.07(f). Specifically, he observed a carton of 'Golden Valley' menthol cigars with packs missing, multiple empty cartons of 'Newport' cigarettes, empty cigar boxes of 'Dutch' Honey Fusion, two packs of menthol cigarettes (Camel and KOOL) found next to the register. Also, there were small pipes with copper wool and roses (possible drug paraphernalia) found under the counter. The Clerk was advised to remove all flavored products and place them in a backroom or off the premises.

### Other: Request for Action with the city Attorney's Office

Details of Conversations (Statements to and by Person Responsible for Property): Upon arrival, I entered the location and attempted to purchase a cigar for a \$1, I was charged \$2,60. I then introduced myself as a DSI licensing inspector and introduced a Sergeant from the SPPD that is assigned to DSI, to the clerk Isaac. I informed him that DSI was here today due a complaint for selling cigars for \$1 received to DSI and that he was in compliance with the city ordinance for cigar prices. I asked I could go behind the counter to conduct flavor inspection, he replied, yes. Located behind the counter/cash register hidden under the counter was a carton of 'Golden Valley' menthol cigars with a few packs missing (See Photos - 5 Total). In what appeared to be a temporary trash receptacle (cardboard box) there were multiple empty cartons of 'Newport' cigarettes and empty cigar boxes of 'Dutch' Honey Fusion. I asked where the menthol products were hidden, he replied, "they're just empty boxes and they've been here forever". I asked Isaac if there were any other flavor products that were present or hidden, his response was "No, we don't". Continuing the inspection, I discovered that there were two packs of cigarettes (Camel & KOOL's both menthol) on the counter next to the register, one of the two packs were opened (Camel). I advised Isaac that the open pack of cigarettes could be misconstrued to an inspector of selling loosies. I advise him to keep them in his pocket if they were for personal use and to remove all products that are in violation from behind the cash register and take them off the premises or place them in the back room until they can be removed from the premises. I also found possible Drug paraphernalia under the counter – cooper wool and small pipes with roses in them.