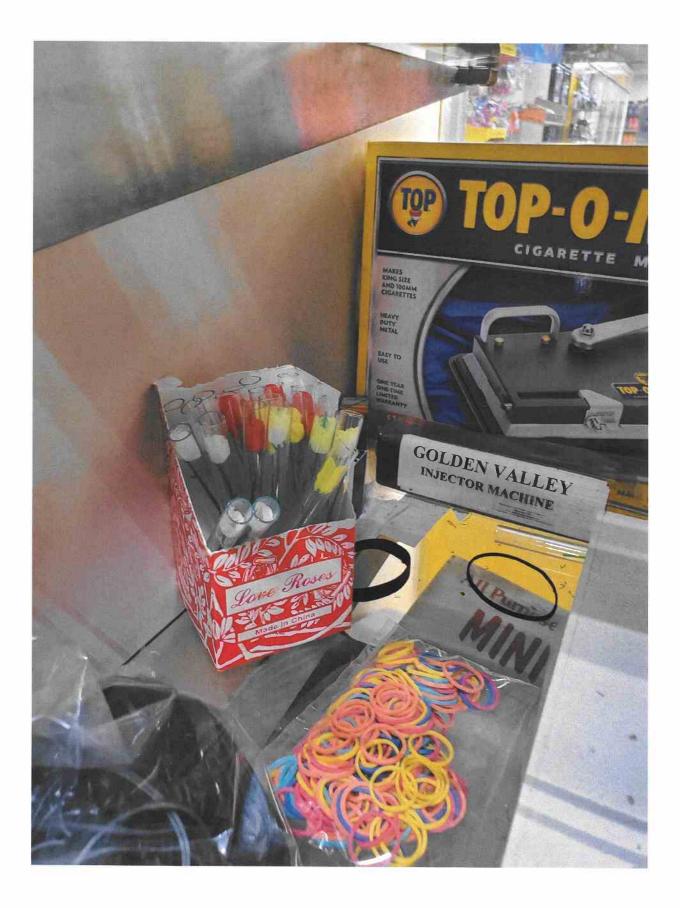

### Other: Request for Action with the city Attorney's Office

Details of Conversations (Statements to and by Person Responsible for Property): Upon arrival, I entered the location and attempted to purchase a cigar for a \$1, I was charged \$2,60. I then introduced myself as a DSI licensing inspector and introduced a Sergeant from the SPPD that is assigned to DSI, to the clerk Isaac. I informed him that DSI was here today due a complaint for selling cigars for \$1 received to DSI and that he was in compliance with the city ordinance for cigar prices. I asked I could go behind the counter to conduct flavor inspection, he replied, yes. Located behind the counter/cash register hidden under the counter was a carton of 'Golden Valley' menthol cigars with a few packs missing (See Photos - 5 Total). In what appeared to be a temporary trash receptacle (cardboard box) there were multiple empty cartons of 'Newport' cigarettes and empty cigar boxes of 'Dutch' Honey Fusion. I asked where the menthol products were hidden, he replied, "they're just empty boxes and they've been here forever". I asked Isaac if there were any other flavor products that were present or hidden, his response was "No, we don't". Continuing the inspection, I discovered that there were two packs of cigarettes (Camel & KOOL's both menthol) on the counter next to the register, one of the two packs were opened (Camel). I advised Isaac that the open pack of cigarettes could be misconstrued to an inspector of selling loosies. I advise him to keep them in his pocket if they were for personal use and to remove all products that are in violation from behind the cash register and take them off the premises or place them in the back room until they can be removed from the premises. I also found possible Drug paraphernalia under the counter – cooper wool and small pipes with roses in them.