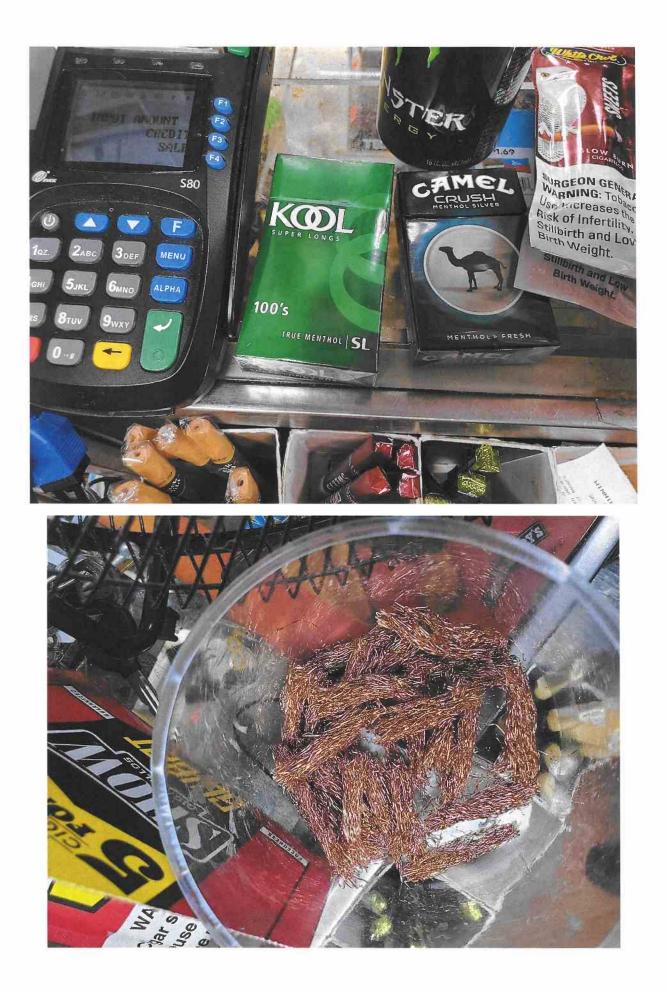

### Synopsis of alleged facts:

On October 8, 2020, Inspector Joseph Voyda conducted an inspection at 864 Rice Street, Saint Paul, MN 55117 because of a complaint of selling \$1 cigars. When he arrived, he attempted purchase a cigar and was charged \$2.60 which follows the city ordinance for cigar prices. He then asked the store clerk to go behind the counter to conduct a flavor inspection. During the inspection Inspector Voyda observed and documented violations of Saint Paul Legislative Code §324.07(f). Specifically, he observed a carton of 'Golden Valley' menthol cigars with packs missing, multiple empty cartons of 'Newport' cigarettes, empty cigar boxes of 'Dutch' Honey Fusion, two packs of menthol cigarettes (Camel and KOOL) found next to the register. Also, there were small pipes with copper wool and roses (possible drug paraphernalia) found under the counter. The Clerk was advised to remove all flavored products and place them in a backroom or off the premises.

### Other: Request for Action with the city Attorney's Office

Details of Conversations (Statements to and by Person Responsible for Property): Upon arrival, I entered the location and attempted to purchase a cigar for a \$1, I was charged \$2,60. I then introduced myself as a DSI licensing inspector and introduced a Sergeant from the SPPD that is assigned to DSI, to the clerk Isaac. I informed him that DSI was here today due a complaint for selling cigars for \$1 received to DSI and that he was in compliance with the city ordinance for cigar prices. I asked I could go behind the counter to conduct flavor inspection, he replied, yes. Located behind the counter/cash register hidden under the counter was a carton of 'Golden Valley' menthol cigars with a few packs missing (See Photos - 5 Total). In what appeared to be a temporary trash receptacle (cardboard box) there were multiple empty cartons of 'Newport' cigarettes and empty cigar boxes of 'Dutch' Honey Fusion. I asked where the menthol products were hidden, he replied, "they're just empty boxes and they've been here forever". I asked Isaac if there were any other flavor products that were present or hidden, his response was "No, we don't". Continuing the inspection, I discovered that there were two packs of cigarettes (Camel & KOOL's both menthol) on the counter next to the register, one of the two packs were opened (Camel). I advised Isaac that the open pack of cigarettes could be misconstrued to an inspector of selling loosies. I advise him to keep them in his pocket if they were for personal use and to remove all products that are in violation from behind the cash register and take them off the premises or place them in the back room until they can be removed from the premises. I also found possible Drug paraphernalia under the counter – cooper wool and small pipes with roses in them.