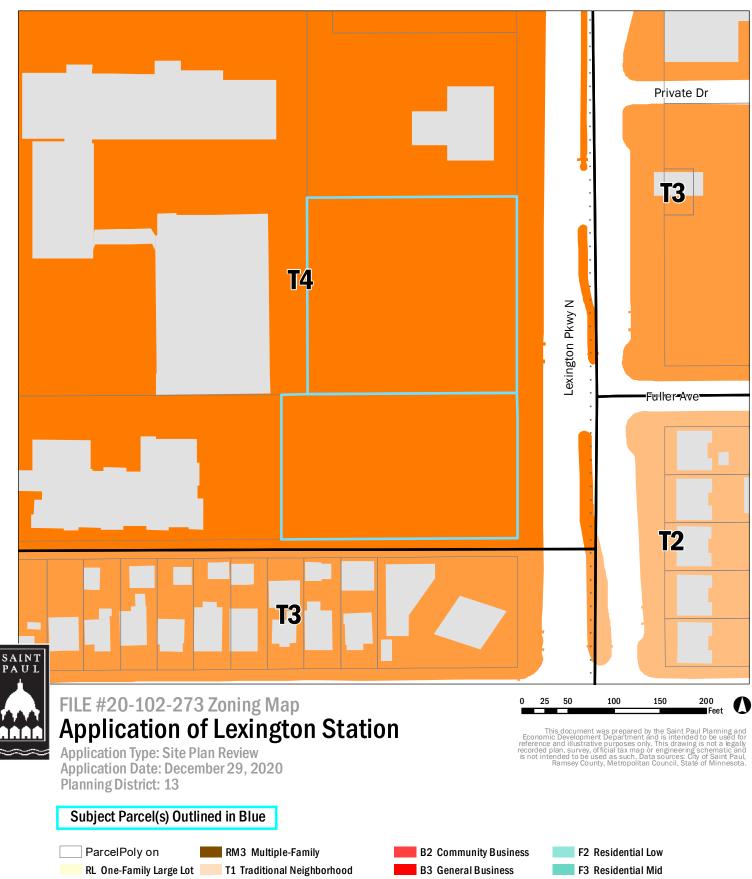

## FILE #20-102-273 Aerial Map Application of Lexington Station

Application Type: Site Plan Review Application Date: December 29, 2020 Planning District: 13

Subject Parcel(s) Outlined in Blue

ParcelPoly on

This document was prepared by the Saint Paul Planning and Economic Development Department and is intended to be used for reference and illustrative purposes only. This drawing is not a legally recorded plan, survey, official tax map or engineering schematic and is not intended to be used as such. Data sources: City of Saint Paul, Ramsey County, Metropolitan Council, State of Minnesota.