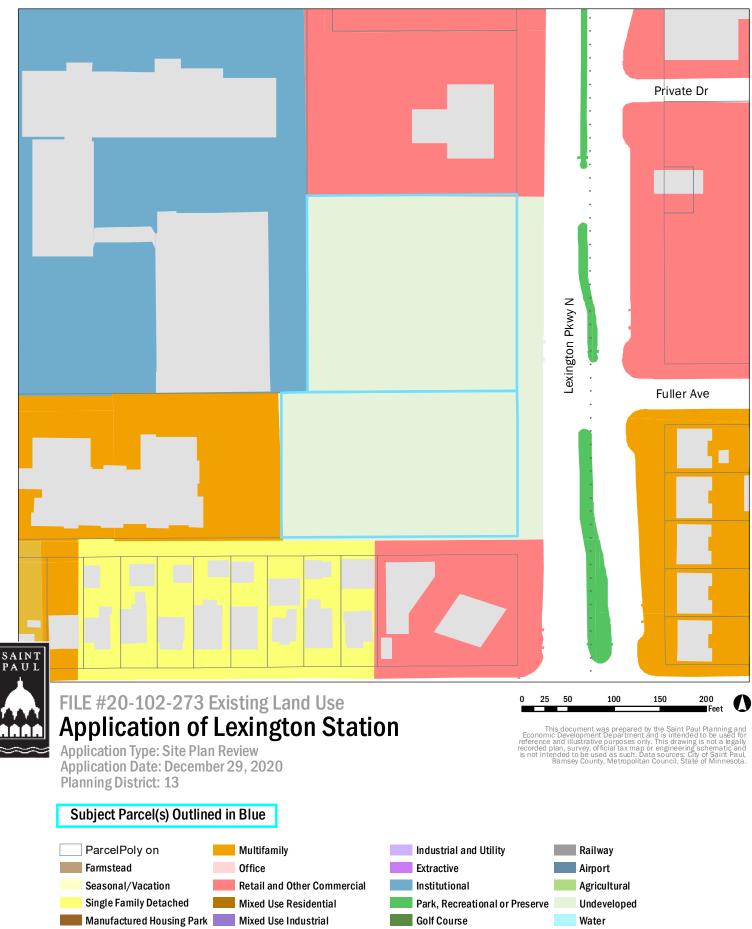

## FILE #20-102-273 Aerial Map Application of Lexington Station

Application Type: Site Plan Review Application Date: December 29, 2020 Planning District: 13

Subject Parcel(s) Outlined in Blue

ParcelPoly on

This document was prepared by the Saint Paul Planning and Economic Development Department and is intended to be used for reference and illustrative purposes only. This drawing is not a legally recorded plan, survey, official tax map or engineering schematic and is not intended to be used as such. Data sources: City of Saint Paul, Ramsey County, Metropolitan Council, State of Minnesota.

Feet

Mixed Use Commercial and Other Major Highway

**Single Family Attached** 

BC Community Business (converted)