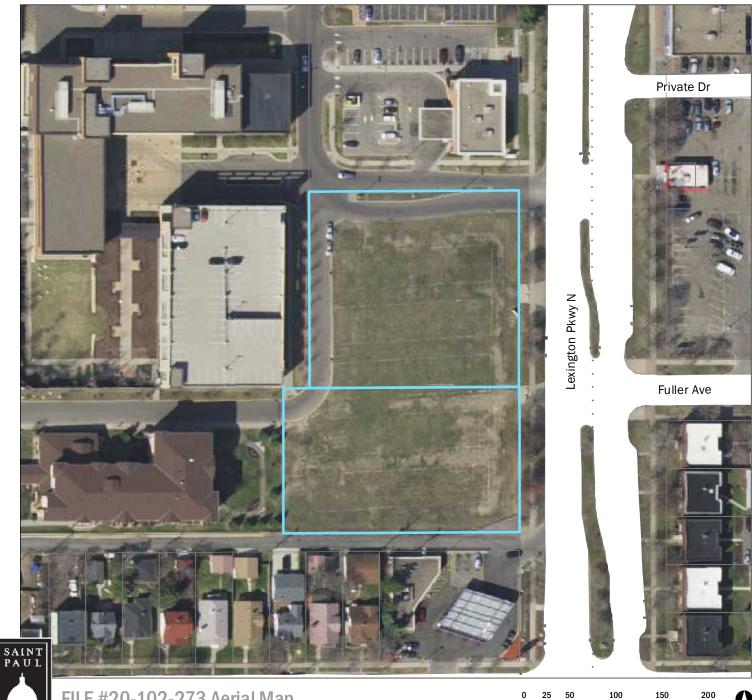

## FILE #20-102-273 Aerial Map Application of Lexington Station

Application Type: Site Plan Review Application Date: December 29, 2020 Planning District: 13

Subject Parcel(s) Outlined in Blue

ParcelPoly on

This document was prepared by the Saint Paul Planning and Economic Development Department and is intended to be used for reference and illustrative purposes only. This drawing is not a legally recorded plan, survey, official tax map or engineering schematic and is not intended to be used as such. Data sources: City of Saint Paul, Ramsey County, Metropolitan Council, State of Minnesota.