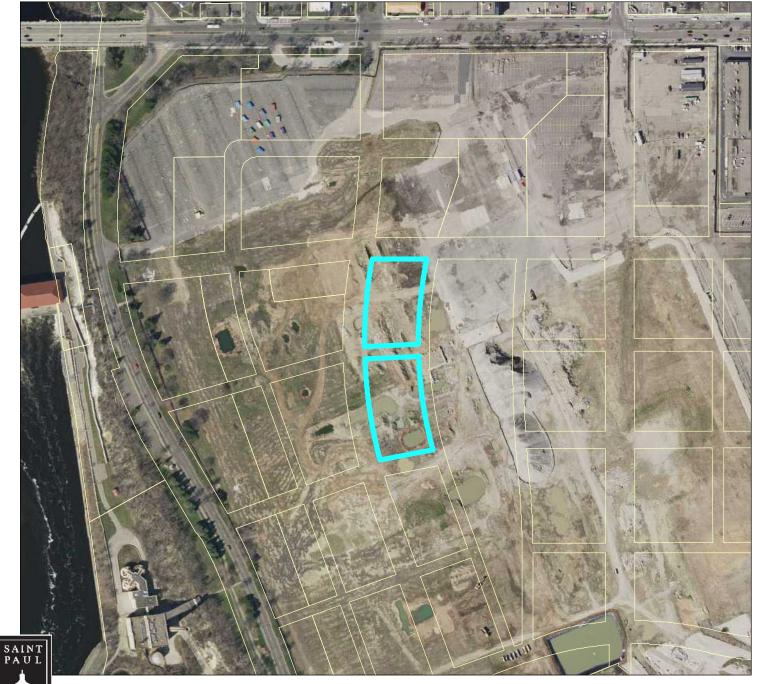

FILE #20-102-583 | ZONING MAP

## **Application of Pulte Homes**

Application Type: Combined Plat Application Date: December 29, 2020 Planning District: Highland Park

Subject Parcel(s) Outlined in Blue

Parcel Boundary

0 70 140 280 420 560 Feet