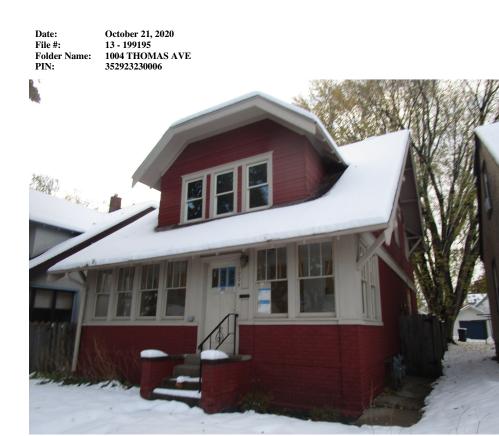

 Date:
 October 21, 2020

 File #:
 13 - 199195

 Folder Name:
 1004 THOMAS AVE

 PIN:
 352923230006

| Date:        | October 21, 2020 |
|--------------|------------------|
| File #:      | 13 - 199195      |
| Folder Name: | 1004 THOMAS AVE  |
| PIN:         | 352923230006     |