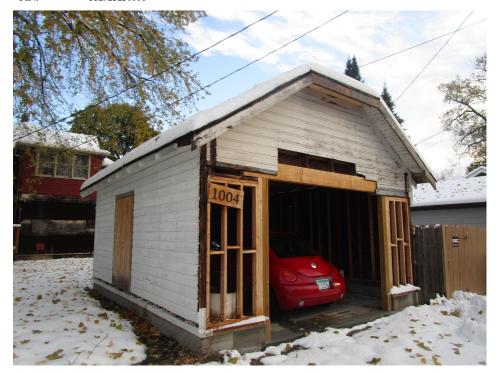

 Date:
 October 21, 2020

 File #:
 13 - 199195

 Folder Name:
 1004 THOMAS AVE

 PIN:
 352923230006

| Date:        | October 21, 2020 |
|--------------|------------------|
| File #:      | 13 - 199195      |
| Folder Name: | 1004 THOMAS AVE  |
| PIN:         | 352923230006     |