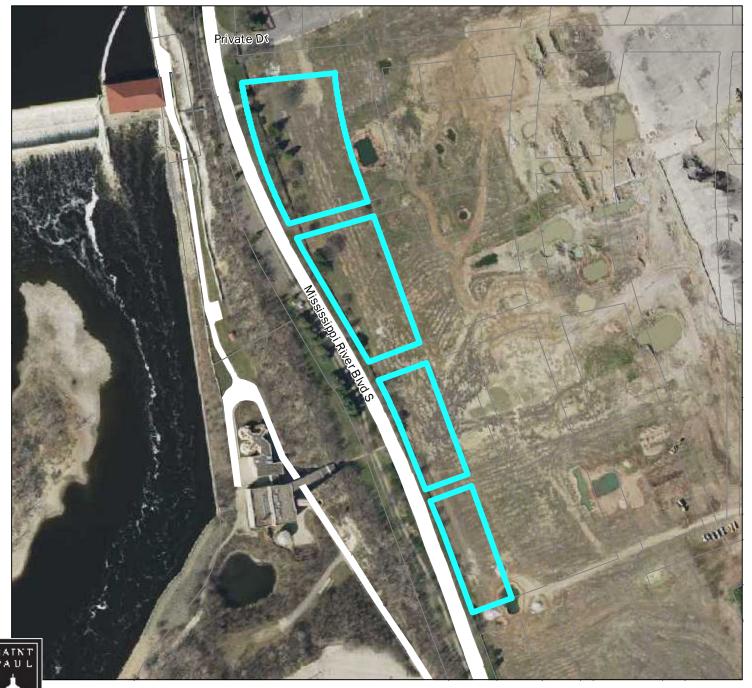

FILE #20-089-870 | AERIAL MAP
Application of Ryan Companies
Application Type: Combined Plat
Application Date: November 4, 2020
Planning District: Highland Park

Subject Parcel(s) Outlined in Blue

Parcel Boundary