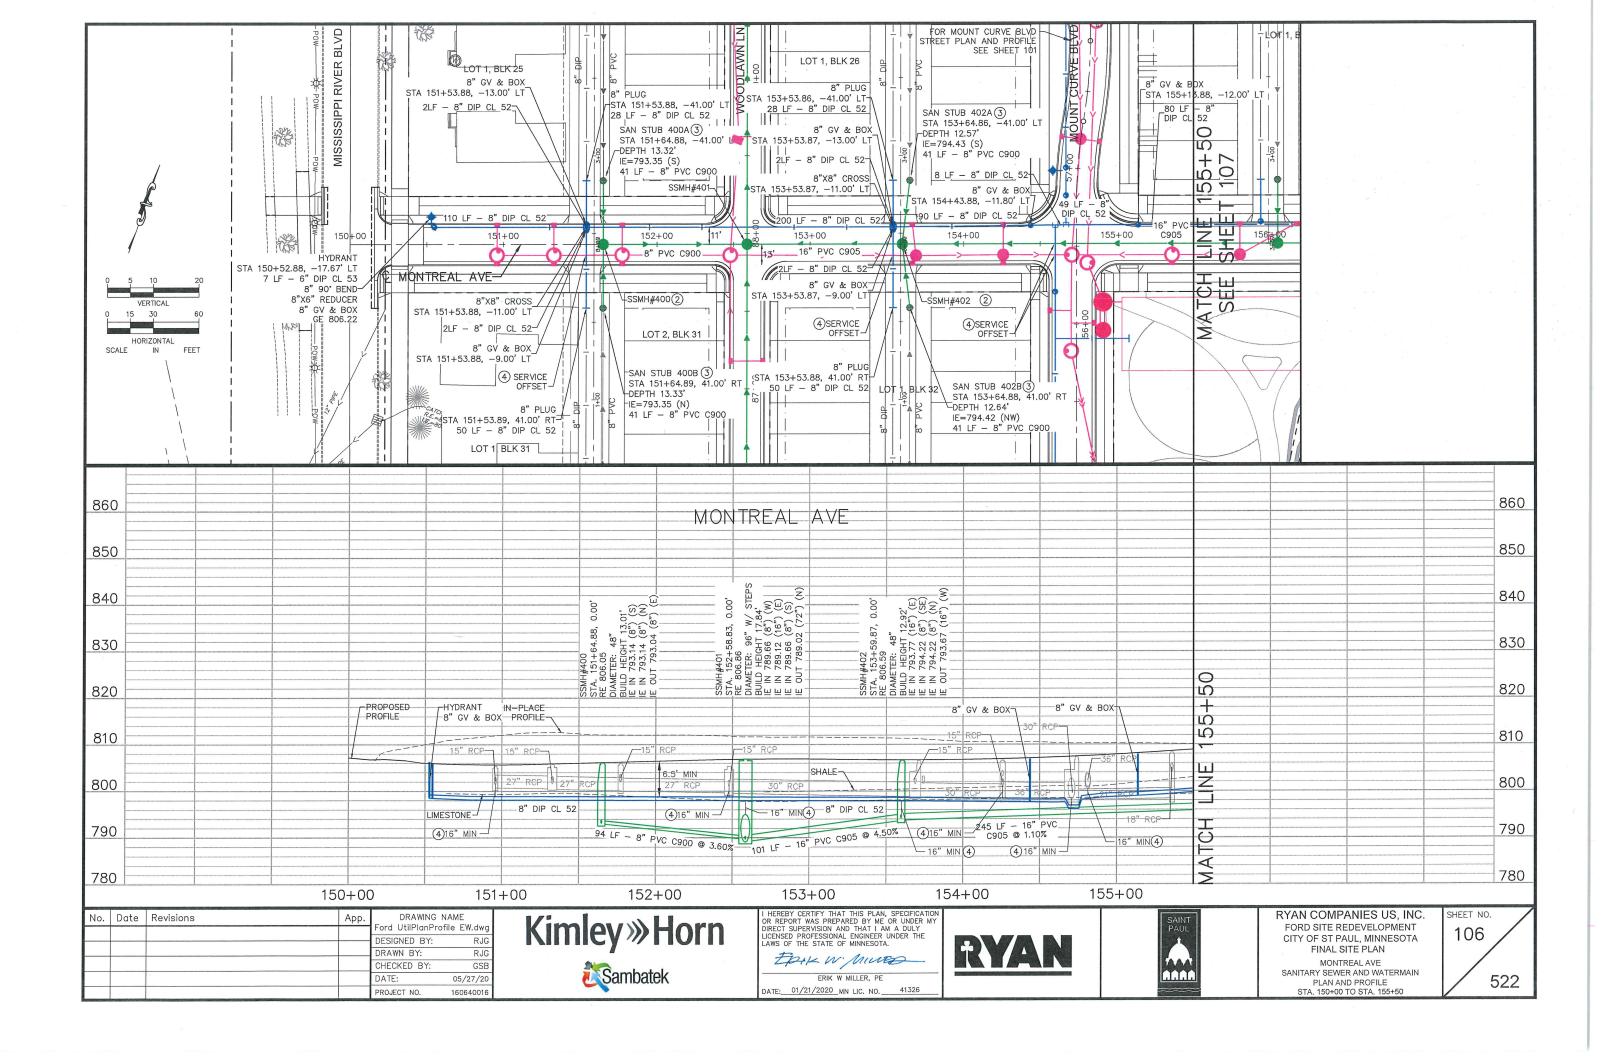

# ORDINANCE PERMIT

OFFICE USE ONLY

 Application No.
 2

 Application Date
 6/3/2020

 SPR File # 20-028740
 Permit No.

| □Roadway \$                                                                                                                                                                                                                                                                                                                              | Sidewalks                                                                                                                                                                                                                                                                                                                                   | Sanitary Sewer Collection System                                                                                                                                                                                                                                                                                                                                                                                                                                                                                                                                                                                                                                                                                                                                                                                                                                                                                                                                 |  |  |
|------------------------------------------------------------------------------------------------------------------------------------------------------------------------------------------------------------------------------------------------------------------------------------------------------------------------------------------|---------------------------------------------------------------------------------------------------------------------------------------------------------------------------------------------------------------------------------------------------------------------------------------------------------------------------------------------|------------------------------------------------------------------------------------------------------------------------------------------------------------------------------------------------------------------------------------------------------------------------------------------------------------------------------------------------------------------------------------------------------------------------------------------------------------------------------------------------------------------------------------------------------------------------------------------------------------------------------------------------------------------------------------------------------------------------------------------------------------------------------------------------------------------------------------------------------------------------------------------------------------------------------------------------------------------|--|--|
|                                                                                                                                                                                                                                                                                                                                          | Traffic                                                                                                                                                                                                                                                                                                                                     | Storm Sewer Collection System                                                                                                                                                                                                                                                                                                                                                                                                                                                                                                                                                                                                                                                                                                                                                                                                                                                                                                                                    |  |  |
| □Sanitary D                                                                                                                                                                                                                                                                                                                              | rop Shaft                                                                                                                                                                                                                                                                                                                                   | □Storm Sewer Treatment System                                                                                                                                                                                                                                                                                                                                                                                                                                                                                                                                                                                                                                                                                                                                                                                                                                                                                                                                    |  |  |
| Location (Street On, From/To                                                                                                                                                                                                                                                                                                             | , and Adjacent Lots/Blocks):                                                                                                                                                                                                                                                                                                                |                                                                                                                                                                                                                                                                                                                                                                                                                                                                                                                                                                                                                                                                                                                                                                                                                                                                                                                                                                  |  |  |
| Woodlawn Ave: STA 152+58.83 North to STA 102+77.36; Saunders Ave: SSMH #200 (STA 175+26.95) East to SSMH #201A (STA 91+48.83); Village Way: SSMH #101 (STA 196+93.06) East to SSMH #104 (STA 201+37.4*) Montreal Ave: SSMH#400 (STA 151+64.88) East to STA 153+59.87; Bohland: SSMH #500(STA 243.17.44) East to SSMH #503(STA 248+22.65) |                                                                                                                                                                                                                                                                                                                                             |                                                                                                                                                                                                                                                                                                                                                                                                                                                                                                                                                                                                                                                                                                                                                                                                                                                                                                                                                                  |  |  |
| e description provided in the per-                                                                                                                                                                                                                                                                                                       | mit application and all subsequent am                                                                                                                                                                                                                                                                                                       | endments or revisions, which are hereby                                                                                                                                                                                                                                                                                                                                                                                                                                                                                                                                                                                                                                                                                                                                                                                                                                                                                                                          |  |  |
| are 96 - 98 and 104.<br>ghting the add-ons for acceptance                                                                                                                                                                                                                                                                                | . The original exhibit for 202010602 is a                                                                                                                                                                                                                                                                                                   |                                                                                                                                                                                                                                                                                                                                                                                                                                                                                                                                                                                                                                                                                                                                                                                                                                                                                                                                                                  |  |  |
|                                                                                                                                                                                                                                                                                                                                          |                                                                                                                                                                                                                                                                                                                                             |                                                                                                                                                                                                                                                                                                                                                                                                                                                                                                                                                                                                                                                                                                                                                                                                                                                                                                                                                                  |  |  |
| Sr. Project Engineer                                                                                                                                                                                                                                                                                                                     | 612-257-3536                                                                                                                                                                                                                                                                                                                                | will.rollo@ryancompanies.com                                                                                                                                                                                                                                                                                                                                                                                                                                                                                                                                                                                                                                                                                                                                                                                                                                                                                                                                     |  |  |
|                                                                                                                                                                                                                                                                                                                                          | Bond Amount:                                                                                                                                                                                                                                                                                                                                | Bond No.:                                                                                                                                                                                                                                                                                                                                                                                                                                                                                                                                                                                                                                                                                                                                                                                                                                                                                                                                                        |  |  |
|                                                                                                                                                                                                                                                                                                                                          | \$73,609,974.00                                                                                                                                                                                                                                                                                                                             | 107185400                                                                                                                                                                                                                                                                                                                                                                                                                                                                                                                                                                                                                                                                                                                                                                                                                                                                                                                                                        |  |  |
|                                                                                                                                                                                                                                                                                                                                          | Insurance Certificate No.:                                                                                                                                                                                                                                                                                                                  |                                                                                                                                                                                                                                                                                                                                                                                                                                                                                                                                                                                                                                                                                                                                                                                                                                                                                                                                                                  |  |  |
| y                                                                                                                                                                                                                                                                                                                                        | NA                                                                                                                                                                                                                                                                                                                                          |                                                                                                                                                                                                                                                                                                                                                                                                                                                                                                                                                                                                                                                                                                                                                                                                                                                                                                                                                                  |  |  |
|                                                                                                                                                                                                                                                                                                                                          | ·                                                                                                                                                                                                                                                                                                                                           |                                                                                                                                                                                                                                                                                                                                                                                                                                                                                                                                                                                                                                                                                                                                                                                                                                                                                                                                                                  |  |  |
|                                                                                                                                                                                                                                                                                                                                          |                                                                                                                                                                                                                                                                                                                                             |                                                                                                                                                                                                                                                                                                                                                                                                                                                                                                                                                                                                                                                                                                                                                                                                                                                                                                                                                                  |  |  |
|                                                                                                                                                                                                                                                                                                                                          | □Roadway<br>□Sanitary D<br>Location ( <i>Street On, From/To</i> ,<br>Woodlawn Ave: STA 152+58.83<br>SSMH #201A (STA 91+48.83);<br>Montreal Ave: SSMH#400 (STA<br>to SSMH #503(STA 248+22.65)<br><i>e description provided in the per</i><br>dd-on to Permit 20200010602 an<br>nents of the sanitary sewer installed<br>are 96 - 98 and 104. | Roadway Sidewalks         Roadway Traffic         Sanitary Drop Shaft         Location (Street On, From/To, and Adjacent Lots/Blocks):         Woodlawn Ave: STA 152+58.83 North to STA 102+77.36; Saunders Aves         SSMH #201A (STA 91+48.83); Village Way: SSMH #101 (STA 196+93)         Montreal Ave: SSMH#400 (STA 151+64.88) East to STA 153+59.87; B         to SSMH #503(STA 248+22.65)         e description provided in the permit application and all subsequent and         dd-on to Permit 20200010602 and is only needed as regards acceptance         nents of the sanitary sewer installed under permit 20200010603. The plate are 96 - 98 and 104.         ghting the add-ons for acceptance. The original exhibit for 202010602 is a         Contact Person Title:       Contact Person Telephone:         Sr. Project Engineer       612-257-3536         Bond Amount:       \$73,609,974.00         Insurance Certificate No.:       101 |  |  |