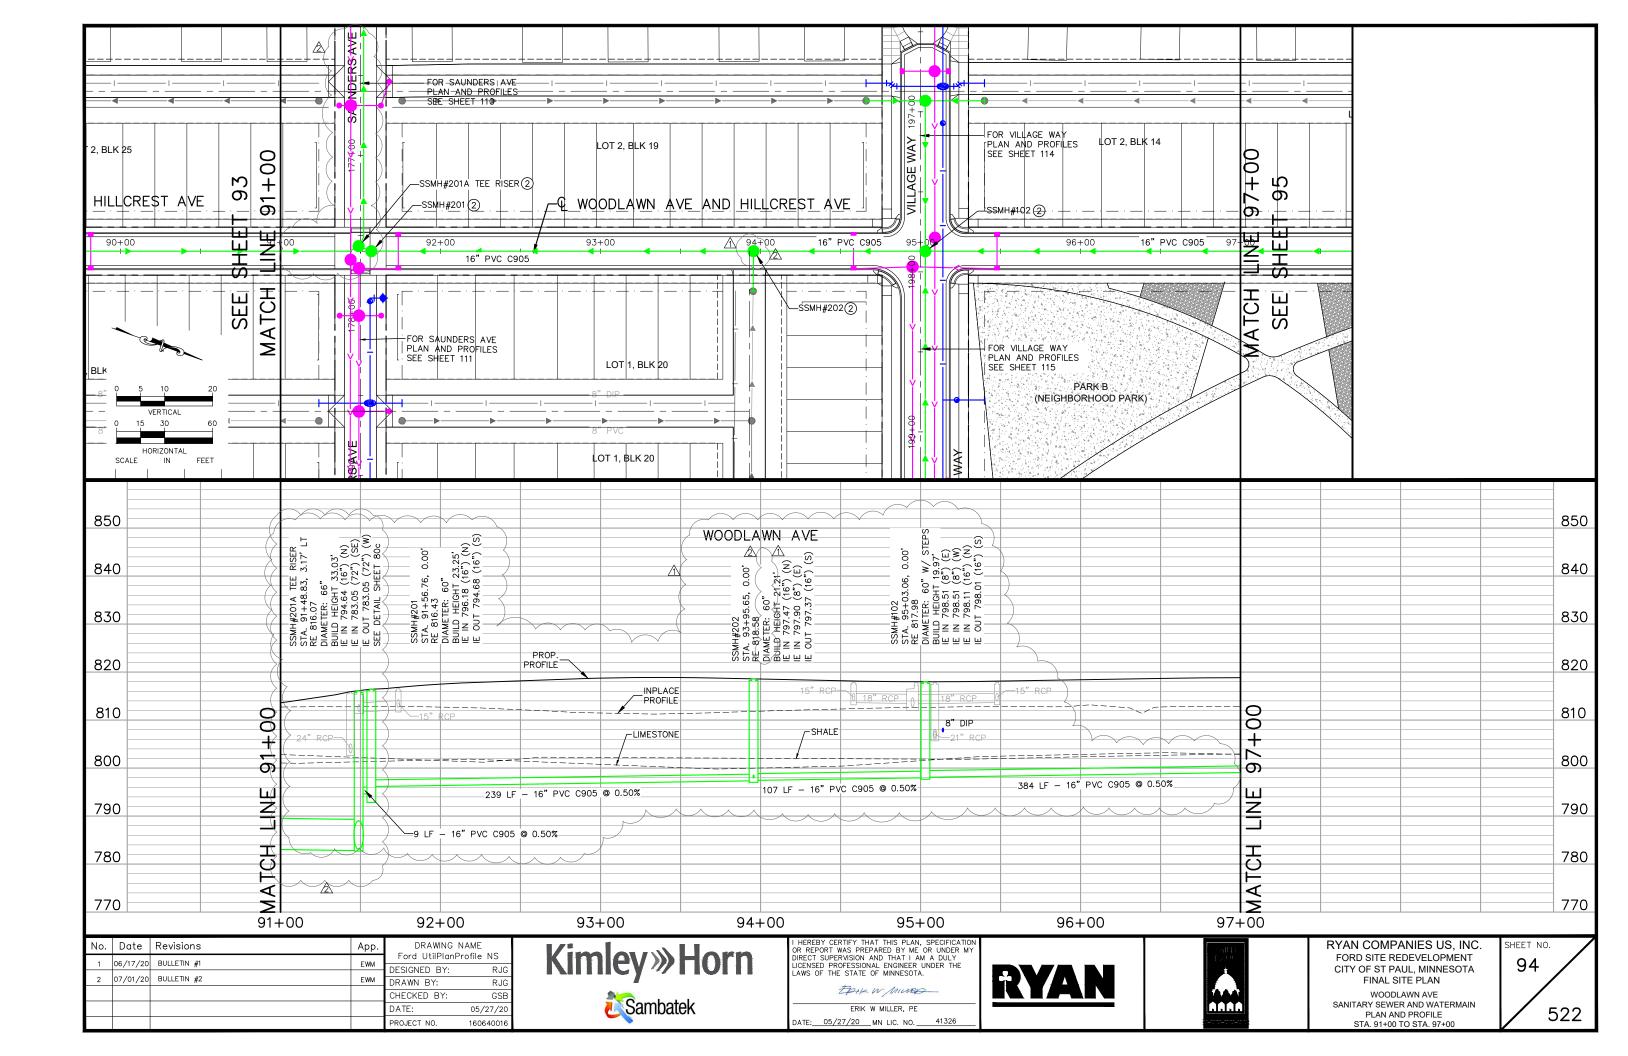

K: \TWC\_LDEV\Ryan Companies\Ford Site Infrastructure\3 Design\CAD\Exhibits\Ford Phasing Exhibits Background.dwg May 27, 2020 - 6:48am

| VE AN                                                                         |                                                                                                                          |    |     |
|-------------------------------------------------------------------------------|--------------------------------------------------------------------------------------------------------------------------|----|-----|
|                                                                               |                                                                                                                          |    | 860 |
|                                                                               |                                                                                                                          |    | 850 |
|                                                                               |                                                                                                                          |    | 840 |
|                                                                               |                                                                                                                          |    | 830 |
|                                                                               |                                                                                                                          |    | 820 |
|                                                                               |                                                                                                                          |    | 810 |
|                                                                               |                                                                                                                          |    | 800 |
|                                                                               |                                                                                                                          |    | 790 |
|                                                                               |                                                                                                                          |    | 780 |
| FORD SITE RE<br>CITY OF ST PA<br>FINAL S<br>WOODL<br>SANITARY SEWE<br>PLAN AN | ANIES US, INC.<br>DEVELOPMENT<br>AUL, MINNESOTA<br>ITE PLAN<br>AWN AVE<br>R AND WATERMAIN<br>D PROFILE<br>TO STA. 102+00 | 95 | 522 |