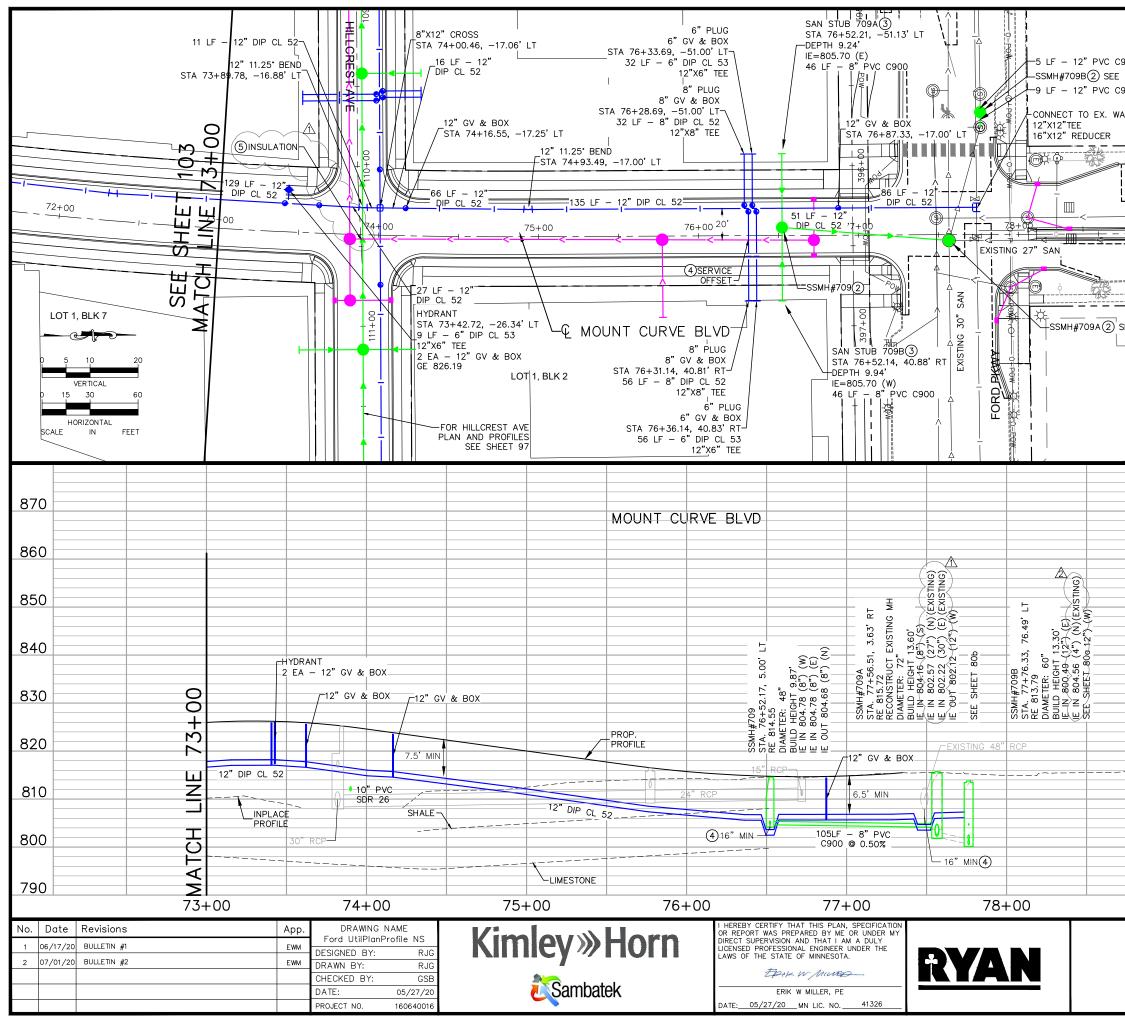

# ORDINANCE PERMIT

OFFICE USE ONLY

 Application No.
 2

 Application Date
 6/3/2020

 SPR File # 20-028740
 Permit No.

| □Roadway \$                                                                                                                                                                                                                                                                                                                              | Sidewalks                                                                                                                                                                                                                                                                                                                                   | Sanitary Sewer Collection System                                                                                                                                                                                                                                                                                                                                                                                                                                                                                                                                                                                                                                                                                                                                                                                                                                                                                                                                 |  |  |
|------------------------------------------------------------------------------------------------------------------------------------------------------------------------------------------------------------------------------------------------------------------------------------------------------------------------------------------|---------------------------------------------------------------------------------------------------------------------------------------------------------------------------------------------------------------------------------------------------------------------------------------------------------------------------------------------|------------------------------------------------------------------------------------------------------------------------------------------------------------------------------------------------------------------------------------------------------------------------------------------------------------------------------------------------------------------------------------------------------------------------------------------------------------------------------------------------------------------------------------------------------------------------------------------------------------------------------------------------------------------------------------------------------------------------------------------------------------------------------------------------------------------------------------------------------------------------------------------------------------------------------------------------------------------|--|--|
|                                                                                                                                                                                                                                                                                                                                          | Traffic                                                                                                                                                                                                                                                                                                                                     | Storm Sewer Collection System                                                                                                                                                                                                                                                                                                                                                                                                                                                                                                                                                                                                                                                                                                                                                                                                                                                                                                                                    |  |  |
| □Sanitary D                                                                                                                                                                                                                                                                                                                              | rop Shaft                                                                                                                                                                                                                                                                                                                                   | □Storm Sewer Treatment System                                                                                                                                                                                                                                                                                                                                                                                                                                                                                                                                                                                                                                                                                                                                                                                                                                                                                                                                    |  |  |
| Location (Street On, From/To                                                                                                                                                                                                                                                                                                             | , and Adjacent Lots/Blocks):                                                                                                                                                                                                                                                                                                                |                                                                                                                                                                                                                                                                                                                                                                                                                                                                                                                                                                                                                                                                                                                                                                                                                                                                                                                                                                  |  |  |
| Woodlawn Ave: STA 152+58.83 North to STA 102+77.36; Saunders Ave: SSMH #200 (STA 175+26.95) East to SSMH #201A (STA 91+48.83); Village Way: SSMH #101 (STA 196+93.06) East to SSMH #104 (STA 201+37.4*) Montreal Ave: SSMH#400 (STA 151+64.88) East to STA 153+59.87; Bohland: SSMH #500(STA 243.17.44) East to SSMH #503(STA 248+22.65) |                                                                                                                                                                                                                                                                                                                                             |                                                                                                                                                                                                                                                                                                                                                                                                                                                                                                                                                                                                                                                                                                                                                                                                                                                                                                                                                                  |  |  |
| e description provided in the per-                                                                                                                                                                                                                                                                                                       | mit application and all subsequent am                                                                                                                                                                                                                                                                                                       | endments or revisions, which are hereby                                                                                                                                                                                                                                                                                                                                                                                                                                                                                                                                                                                                                                                                                                                                                                                                                                                                                                                          |  |  |
| are 96 - 98 and 104.<br>ghting the add-ons for acceptance                                                                                                                                                                                                                                                                                | . The original exhibit for 202010602 is a                                                                                                                                                                                                                                                                                                   |                                                                                                                                                                                                                                                                                                                                                                                                                                                                                                                                                                                                                                                                                                                                                                                                                                                                                                                                                                  |  |  |
|                                                                                                                                                                                                                                                                                                                                          |                                                                                                                                                                                                                                                                                                                                             |                                                                                                                                                                                                                                                                                                                                                                                                                                                                                                                                                                                                                                                                                                                                                                                                                                                                                                                                                                  |  |  |
| Sr. Project Engineer                                                                                                                                                                                                                                                                                                                     | 612-257-3536                                                                                                                                                                                                                                                                                                                                | will.rollo@ryancompanies.com                                                                                                                                                                                                                                                                                                                                                                                                                                                                                                                                                                                                                                                                                                                                                                                                                                                                                                                                     |  |  |
|                                                                                                                                                                                                                                                                                                                                          | Bond Amount:                                                                                                                                                                                                                                                                                                                                | Bond No.:                                                                                                                                                                                                                                                                                                                                                                                                                                                                                                                                                                                                                                                                                                                                                                                                                                                                                                                                                        |  |  |
|                                                                                                                                                                                                                                                                                                                                          | \$73,609,974.00                                                                                                                                                                                                                                                                                                                             | 107185400                                                                                                                                                                                                                                                                                                                                                                                                                                                                                                                                                                                                                                                                                                                                                                                                                                                                                                                                                        |  |  |
|                                                                                                                                                                                                                                                                                                                                          | Insurance Certificate No.:                                                                                                                                                                                                                                                                                                                  |                                                                                                                                                                                                                                                                                                                                                                                                                                                                                                                                                                                                                                                                                                                                                                                                                                                                                                                                                                  |  |  |
| y                                                                                                                                                                                                                                                                                                                                        | NA                                                                                                                                                                                                                                                                                                                                          |                                                                                                                                                                                                                                                                                                                                                                                                                                                                                                                                                                                                                                                                                                                                                                                                                                                                                                                                                                  |  |  |
|                                                                                                                                                                                                                                                                                                                                          | ·                                                                                                                                                                                                                                                                                                                                           |                                                                                                                                                                                                                                                                                                                                                                                                                                                                                                                                                                                                                                                                                                                                                                                                                                                                                                                                                                  |  |  |
|                                                                                                                                                                                                                                                                                                                                          |                                                                                                                                                                                                                                                                                                                                             |                                                                                                                                                                                                                                                                                                                                                                                                                                                                                                                                                                                                                                                                                                                                                                                                                                                                                                                                                                  |  |  |
|                                                                                                                                                                                                                                                                                                                                          | □Roadway<br>□Sanitary D<br>Location ( <i>Street On, From/To</i> ,<br>Woodlawn Ave: STA 152+58.83<br>SSMH #201A (STA 91+48.83);<br>Montreal Ave: SSMH#400 (STA<br>to SSMH #503(STA 248+22.65)<br><i>e description provided in the per</i><br>dd-on to Permit 20200010602 an<br>nents of the sanitary sewer installed<br>are 96 - 98 and 104. | Roadway Sidewalks         Roadway Traffic         Sanitary Drop Shaft         Location (Street On, From/To, and Adjacent Lots/Blocks):         Woodlawn Ave: STA 152+58.83 North to STA 102+77.36; Saunders Aves         SSMH #201A (STA 91+48.83); Village Way: SSMH #101 (STA 196+93)         Montreal Ave: SSMH#400 (STA 151+64.88) East to STA 153+59.87; B         to SSMH #503(STA 248+22.65)         e description provided in the permit application and all subsequent and         dd-on to Permit 20200010602 and is only needed as regards acceptance         nents of the sanitary sewer installed under permit 20200010603. The plate are 96 - 98 and 104.         ghting the add-ons for acceptance. The original exhibit for 202010602 is a         Contact Person Title:       Contact Person Telephone:         Sr. Project Engineer       612-257-3536         Bond Amount:       \$73,609,974.00         Insurance Certificate No.:       101 |  |  |