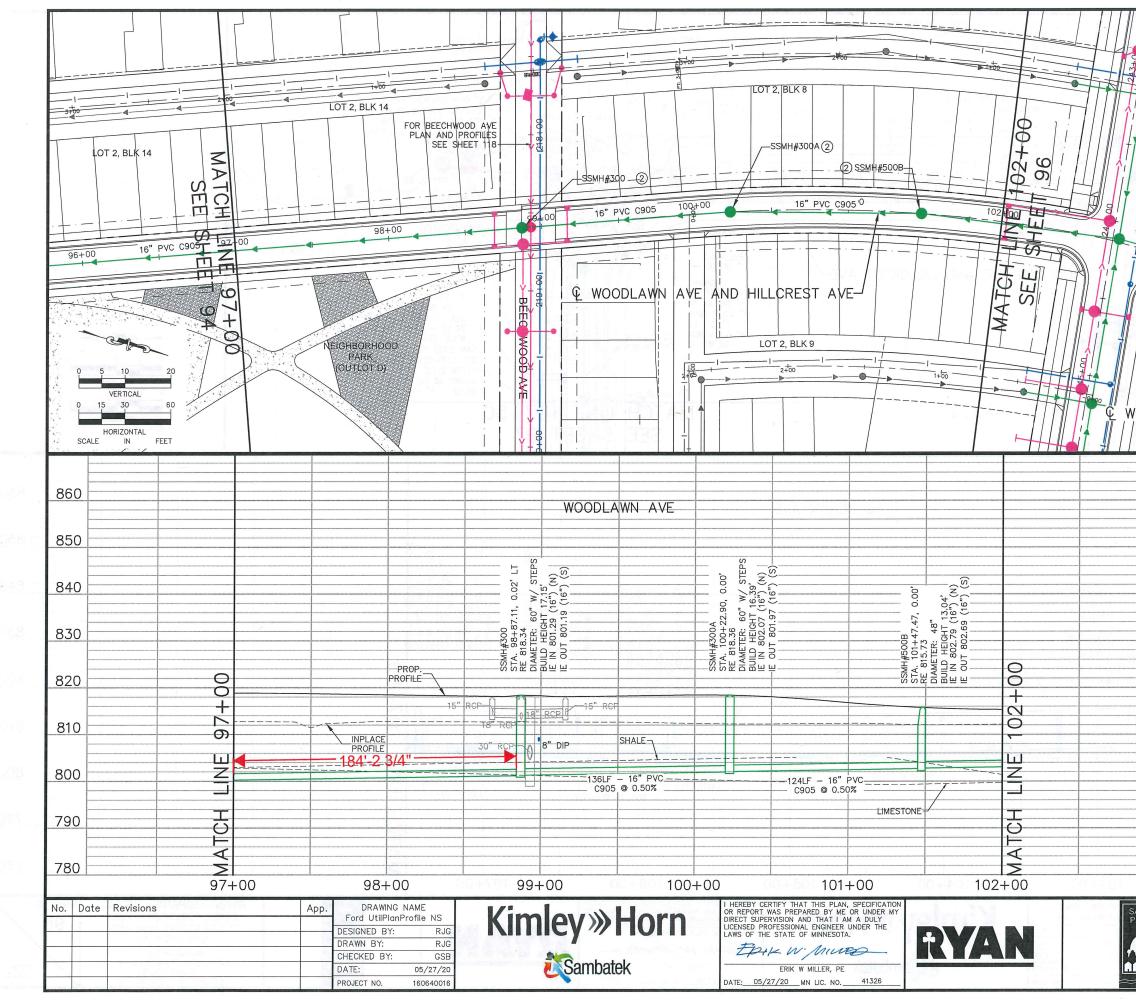

| <br> | <br> |  |  |  |
|------|------|--|--|--|
|      |      |  |  |  |
|      |      |  |  |  |
|      |      |  |  |  |
|      |      |  |  |  |
|      |      |  |  |  |

- .-

| VE AN                             |                                                                                                                    |                                             |                 |     |
|-----------------------------------|--------------------------------------------------------------------------------------------------------------------|---------------------------------------------|-----------------|-----|
|                                   |                                                                                                                    |                                             |                 | 860 |
|                                   |                                                                                                                    |                                             |                 | 850 |
|                                   |                                                                                                                    |                                             |                 | 840 |
|                                   |                                                                                                                    |                                             |                 | 830 |
|                                   |                                                                                                                    |                                             |                 | 820 |
|                                   |                                                                                                                    |                                             |                 | 810 |
|                                   |                                                                                                                    |                                             |                 | 800 |
|                                   |                                                                                                                    |                                             |                 | 790 |
| 0.04501                           |                                                                                                                    |                                             |                 | 780 |
| FORD S<br>CITY OF<br>F<br>SANITAR | COMPANIE<br>SITE REDEVE<br>ST PAUL, M<br>INAL SITE PL<br>WOODLAWN A<br>Y SEWER AND<br>PLAN AND PRO<br>97+00 TO STA | IINNESOTA<br>AN<br>AVE<br>WATERMAIN<br>FILE | SHEET NO.<br>95 | 522 |