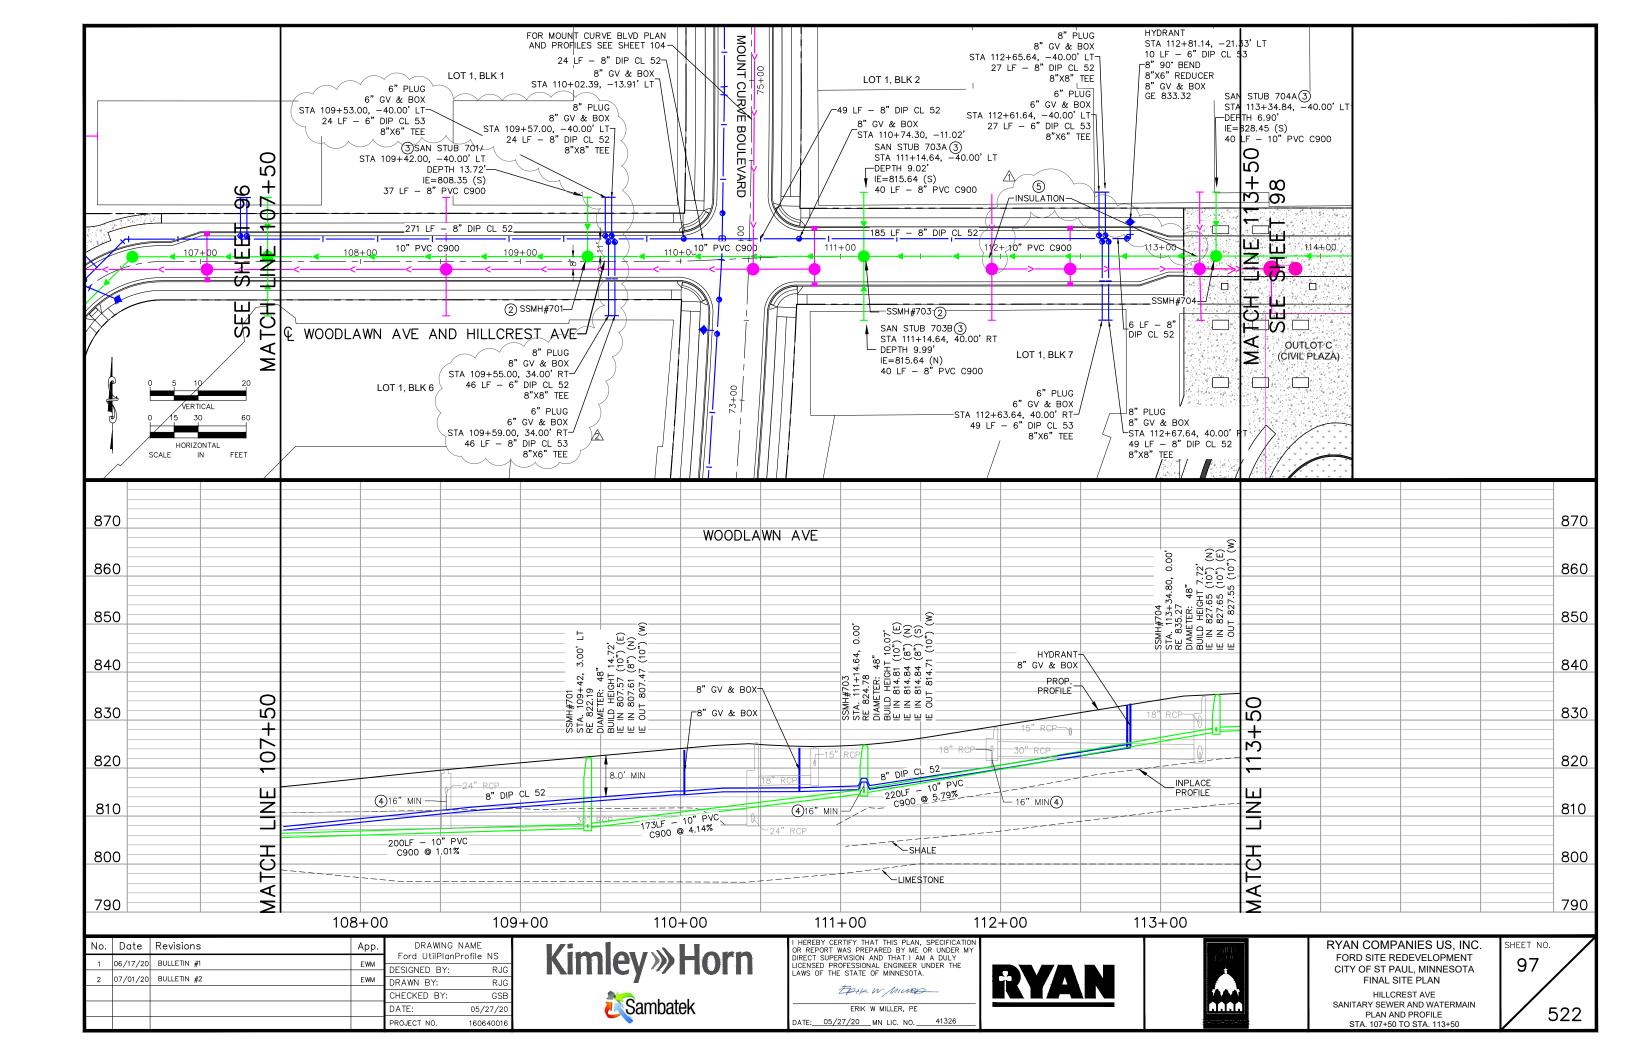

K: \TWC\_LDEV\Ryan Companies\Ford Site Infrastructure\3 Design\CAD\Exhibits\Ford Phasing Exhibits Background.dwg May 27, 2020 - 6:48am

| VE AN                                                                         |                                                                                                                          |    |     |
|-------------------------------------------------------------------------------|--------------------------------------------------------------------------------------------------------------------------|----|-----|
|                                                                               |                                                                                                                          |    | 860 |
|                                                                               |                                                                                                                          |    | 850 |
|                                                                               |                                                                                                                          |    | 840 |
|                                                                               |                                                                                                                          |    | 830 |
|                                                                               |                                                                                                                          |    | 820 |
|                                                                               |                                                                                                                          |    | 810 |
|                                                                               |                                                                                                                          |    | 800 |
|                                                                               |                                                                                                                          |    | 790 |
|                                                                               |                                                                                                                          |    | 780 |
| FORD SITE RE<br>CITY OF ST PA<br>FINAL S<br>WOODL<br>SANITARY SEWE<br>PLAN AN | ANIES US, INC.<br>DEVELOPMENT<br>AUL, MINNESOTA<br>ITE PLAN<br>AWN AVE<br>R AND WATERMAIN<br>D PROFILE<br>TO STA. 102+00 | 95 | 522 |

| SEE SHEET 91<br>)<br>00' RT (SB CRET<br>9000 | IN)         |                                                |                                                                             |            |                 |     |
|----------------------------------------------|-------------|------------------------------------------------|-----------------------------------------------------------------------------|------------|-----------------|-----|
|                                              |             |                                                |                                                                             |            |                 | 890 |
|                                              |             |                                                |                                                                             |            |                 | 880 |
|                                              |             |                                                |                                                                             |            |                 | 870 |
|                                              |             |                                                |                                                                             |            |                 | 860 |
|                                              |             |                                                |                                                                             |            |                 | 850 |
|                                              |             |                                                |                                                                             |            |                 | 840 |
|                                              |             |                                                |                                                                             |            |                 | 830 |
|                                              |             |                                                |                                                                             |            |                 | 820 |
|                                              |             |                                                |                                                                             |            |                 | 810 |
|                                              | FOF<br>CITY | RD SITE RE<br>( OF ST PA<br>FINAL SI<br>HILLCF | ANIES US,<br>DEVELOPMI<br>UL, MINNES<br>ITE PLAN<br>REST AVE<br>R AND WATER | ENT<br>OTA | SHEET NO.<br>98 |     |