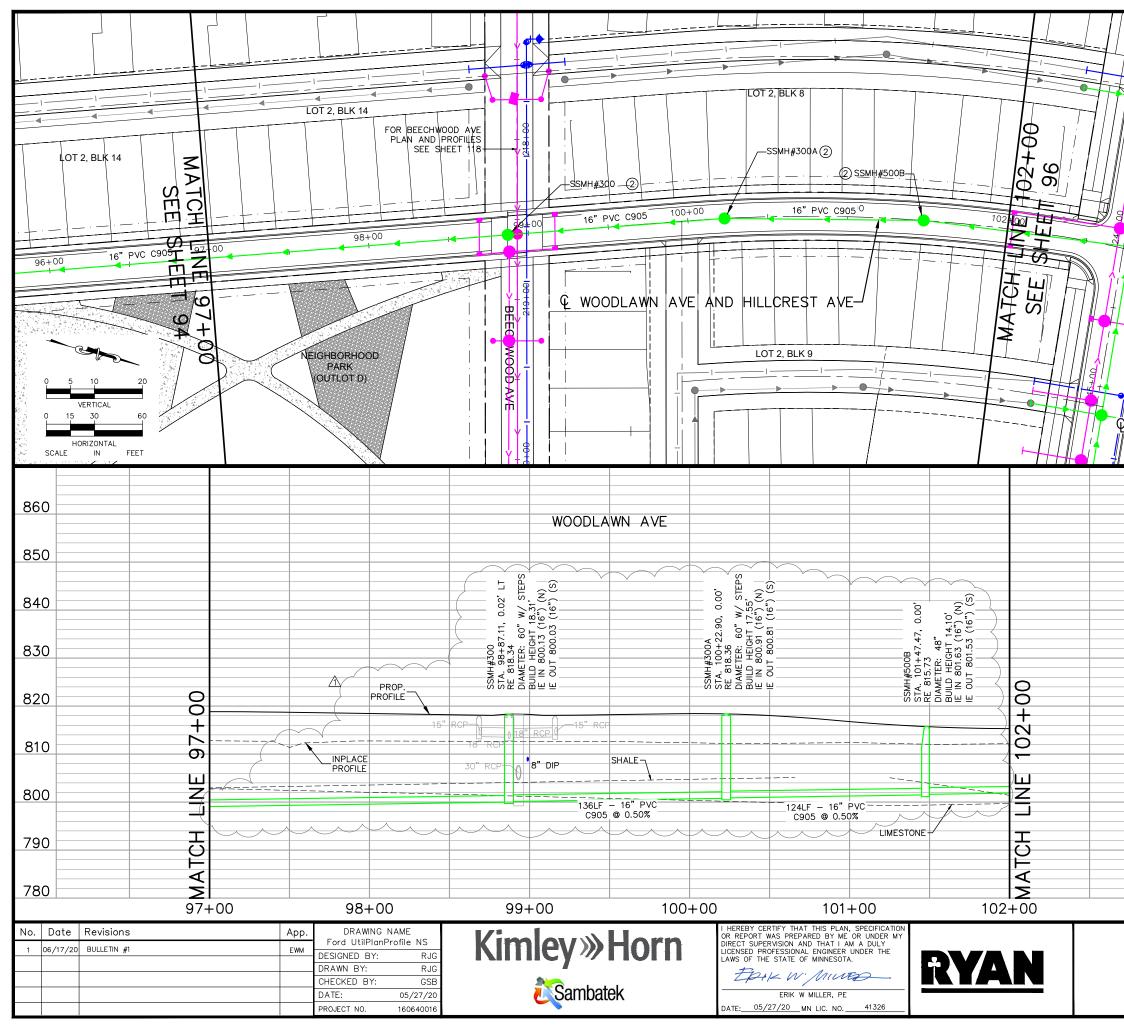

| <br> | <br> |  |  |  |
|------|------|--|--|--|
|      |      |  |  |  |
|      |      |  |  |  |
|      |      |  |  |  |
|      |      |  |  |  |
|      |      |  |  |  |

- .-

| VE AN                             |                                                                                                                    |                                             |                 |     |
|-----------------------------------|--------------------------------------------------------------------------------------------------------------------|---------------------------------------------|-----------------|-----|
|                                   |                                                                                                                    |                                             |                 | 860 |
|                                   |                                                                                                                    |                                             |                 | 850 |
|                                   |                                                                                                                    |                                             |                 | 840 |
|                                   |                                                                                                                    |                                             |                 | 830 |
|                                   |                                                                                                                    |                                             |                 | 820 |
|                                   |                                                                                                                    |                                             |                 | 810 |
|                                   |                                                                                                                    |                                             |                 | 800 |
|                                   |                                                                                                                    |                                             |                 | 790 |
| 0.04501                           |                                                                                                                    |                                             |                 | 780 |
| FORD S<br>CITY OF<br>F<br>SANITAR | COMPANIE<br>SITE REDEVE<br>ST PAUL, M<br>INAL SITE PL<br>WOODLAWN A<br>Y SEWER AND<br>PLAN AND PRO<br>97+00 TO STA | IINNESOTA<br>AN<br>AVE<br>WATERMAIN<br>FILE | SHEET NO.<br>95 | 522 |