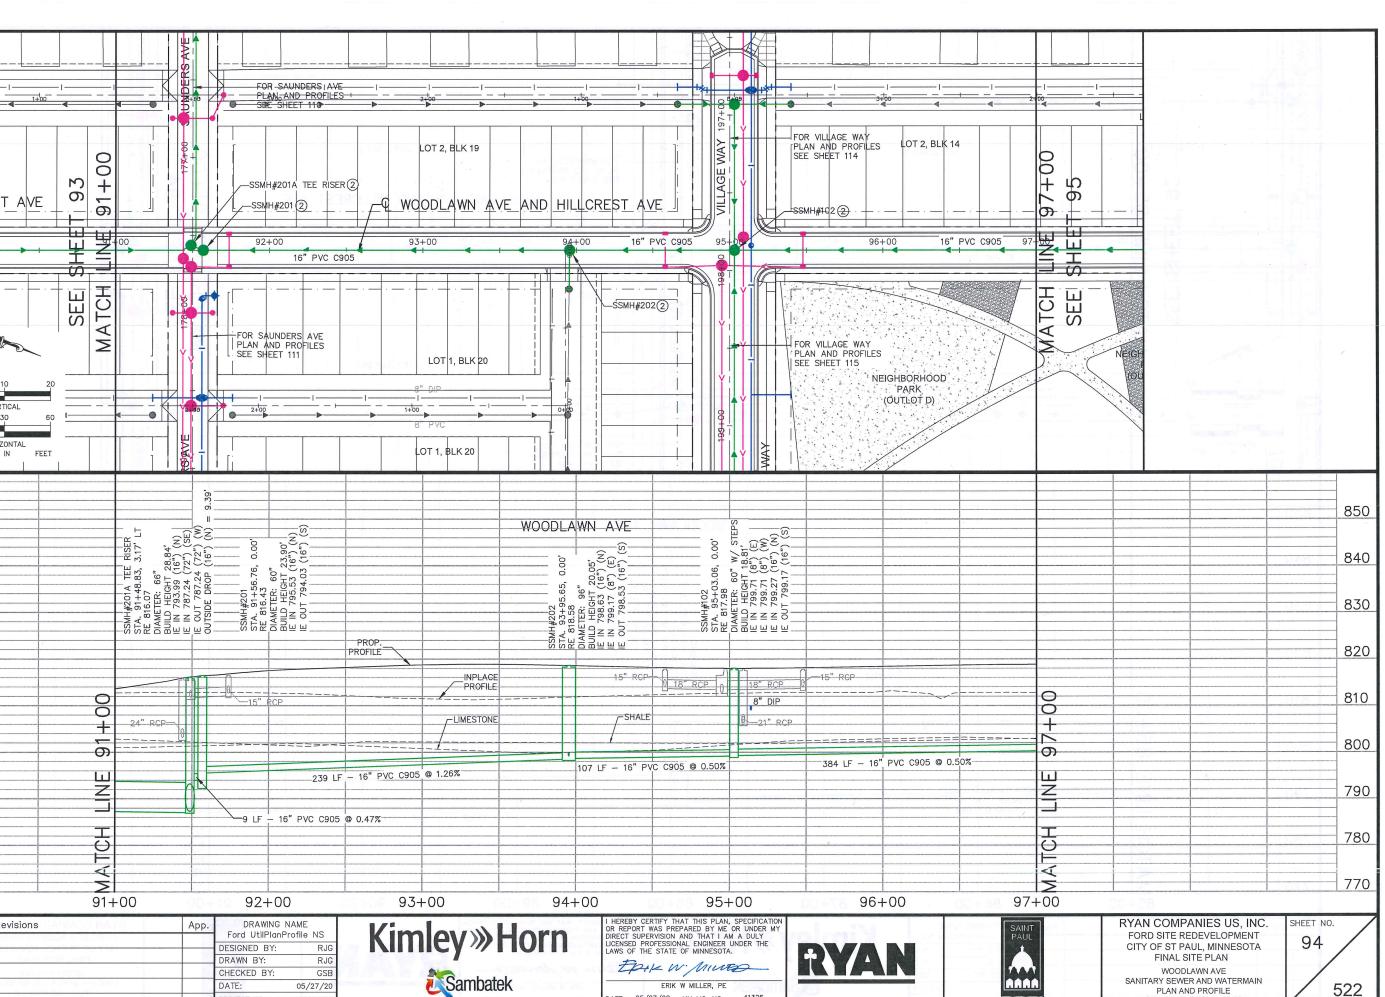

# ORDINANCE PERMIT

OFFICE USE ONLY

 Application No.
 2

 Application Date
 6/3/2020

 SPR File # 20-028740
 Permit No.

| □Roadway \$                                                                                                                                                                                                                                                                                                                              | Sidewalks                                                                                                                                                                                                                                                                                                                                   | Sanitary Sewer Collection System                                                                                                                                                                                                                                                                                                                                                                                                                                                                                                                                                                                                                                                                                                                                                                                                                                                                                                                                 |  |  |
|------------------------------------------------------------------------------------------------------------------------------------------------------------------------------------------------------------------------------------------------------------------------------------------------------------------------------------------|---------------------------------------------------------------------------------------------------------------------------------------------------------------------------------------------------------------------------------------------------------------------------------------------------------------------------------------------|------------------------------------------------------------------------------------------------------------------------------------------------------------------------------------------------------------------------------------------------------------------------------------------------------------------------------------------------------------------------------------------------------------------------------------------------------------------------------------------------------------------------------------------------------------------------------------------------------------------------------------------------------------------------------------------------------------------------------------------------------------------------------------------------------------------------------------------------------------------------------------------------------------------------------------------------------------------|--|--|
|                                                                                                                                                                                                                                                                                                                                          | Traffic                                                                                                                                                                                                                                                                                                                                     | Storm Sewer Collection System                                                                                                                                                                                                                                                                                                                                                                                                                                                                                                                                                                                                                                                                                                                                                                                                                                                                                                                                    |  |  |
| □Sanitary D                                                                                                                                                                                                                                                                                                                              | rop Shaft                                                                                                                                                                                                                                                                                                                                   | □Storm Sewer Treatment System                                                                                                                                                                                                                                                                                                                                                                                                                                                                                                                                                                                                                                                                                                                                                                                                                                                                                                                                    |  |  |
| Location (Street On, From/To                                                                                                                                                                                                                                                                                                             | , and Adjacent Lots/Blocks):                                                                                                                                                                                                                                                                                                                |                                                                                                                                                                                                                                                                                                                                                                                                                                                                                                                                                                                                                                                                                                                                                                                                                                                                                                                                                                  |  |  |
| Woodlawn Ave: STA 152+58.83 North to STA 102+77.36; Saunders Ave: SSMH #200 (STA 175+26.95) East to SSMH #201A (STA 91+48.83); Village Way: SSMH #101 (STA 196+93.06) East to SSMH #104 (STA 201+37.4*) Montreal Ave: SSMH#400 (STA 151+64.88) East to STA 153+59.87; Bohland: SSMH #500(STA 243.17.44) East to SSMH #503(STA 248+22.65) |                                                                                                                                                                                                                                                                                                                                             |                                                                                                                                                                                                                                                                                                                                                                                                                                                                                                                                                                                                                                                                                                                                                                                                                                                                                                                                                                  |  |  |
| e description provided in the per-                                                                                                                                                                                                                                                                                                       | mit application and all subsequent am                                                                                                                                                                                                                                                                                                       | endments or revisions, which are hereby                                                                                                                                                                                                                                                                                                                                                                                                                                                                                                                                                                                                                                                                                                                                                                                                                                                                                                                          |  |  |
| are 96 - 98 and 104.<br>ghting the add-ons for acceptance                                                                                                                                                                                                                                                                                | . The original exhibit for 202010602 is a                                                                                                                                                                                                                                                                                                   |                                                                                                                                                                                                                                                                                                                                                                                                                                                                                                                                                                                                                                                                                                                                                                                                                                                                                                                                                                  |  |  |
|                                                                                                                                                                                                                                                                                                                                          |                                                                                                                                                                                                                                                                                                                                             |                                                                                                                                                                                                                                                                                                                                                                                                                                                                                                                                                                                                                                                                                                                                                                                                                                                                                                                                                                  |  |  |
| Sr. Project Engineer                                                                                                                                                                                                                                                                                                                     | 612-257-3536                                                                                                                                                                                                                                                                                                                                | will.rollo@ryancompanies.com                                                                                                                                                                                                                                                                                                                                                                                                                                                                                                                                                                                                                                                                                                                                                                                                                                                                                                                                     |  |  |
|                                                                                                                                                                                                                                                                                                                                          | Bond Amount:                                                                                                                                                                                                                                                                                                                                | Bond No.:                                                                                                                                                                                                                                                                                                                                                                                                                                                                                                                                                                                                                                                                                                                                                                                                                                                                                                                                                        |  |  |
|                                                                                                                                                                                                                                                                                                                                          | \$73,609,974.00                                                                                                                                                                                                                                                                                                                             | 107185400                                                                                                                                                                                                                                                                                                                                                                                                                                                                                                                                                                                                                                                                                                                                                                                                                                                                                                                                                        |  |  |
|                                                                                                                                                                                                                                                                                                                                          | Insurance Certificate No.:                                                                                                                                                                                                                                                                                                                  |                                                                                                                                                                                                                                                                                                                                                                                                                                                                                                                                                                                                                                                                                                                                                                                                                                                                                                                                                                  |  |  |
| y                                                                                                                                                                                                                                                                                                                                        | NA                                                                                                                                                                                                                                                                                                                                          |                                                                                                                                                                                                                                                                                                                                                                                                                                                                                                                                                                                                                                                                                                                                                                                                                                                                                                                                                                  |  |  |
|                                                                                                                                                                                                                                                                                                                                          | ·                                                                                                                                                                                                                                                                                                                                           |                                                                                                                                                                                                                                                                                                                                                                                                                                                                                                                                                                                                                                                                                                                                                                                                                                                                                                                                                                  |  |  |
|                                                                                                                                                                                                                                                                                                                                          |                                                                                                                                                                                                                                                                                                                                             |                                                                                                                                                                                                                                                                                                                                                                                                                                                                                                                                                                                                                                                                                                                                                                                                                                                                                                                                                                  |  |  |
|                                                                                                                                                                                                                                                                                                                                          | □Roadway<br>□Sanitary D<br>Location ( <i>Street On, From/To</i> ,<br>Woodlawn Ave: STA 152+58.83<br>SSMH #201A (STA 91+48.83);<br>Montreal Ave: SSMH#400 (STA<br>to SSMH #503(STA 248+22.65)<br><i>e description provided in the per</i><br>dd-on to Permit 20200010602 an<br>nents of the sanitary sewer installed<br>are 96 - 98 and 104. | Roadway Sidewalks         Roadway Traffic         Sanitary Drop Shaft         Location (Street On, From/To, and Adjacent Lots/Blocks):         Woodlawn Ave: STA 152+58.83 North to STA 102+77.36; Saunders Aves         SSMH #201A (STA 91+48.83); Village Way: SSMH #101 (STA 196+93)         Montreal Ave: SSMH#400 (STA 151+64.88) East to STA 153+59.87; B         to SSMH #503(STA 248+22.65)         e description provided in the permit application and all subsequent and         dd-on to Permit 20200010602 and is only needed as regards acceptance         nents of the sanitary sewer installed under permit 20200010603. The plate are 96 - 98 and 104.         ghting the add-ons for acceptance. The original exhibit for 202010602 is a         Contact Person Title:       Contact Person Telephone:         Sr. Project Engineer       612-257-3536         Bond Amount:       \$73,609,974.00         Insurance Certificate No.:       101 |  |  |

| <br> | <br> |  |  |  |
|------|------|--|--|--|
|      |      |  |  |  |
|      |      |  |  |  |
|      |      |  |  |  |
|      |      |  |  |  |
|      |      |  |  |  |

- .-

| VE AN                             |                                                                                                                    |                                             |                 |     |
|-----------------------------------|--------------------------------------------------------------------------------------------------------------------|---------------------------------------------|-----------------|-----|
|                                   |                                                                                                                    |                                             |                 | 860 |
|                                   |                                                                                                                    |                                             |                 | 850 |
|                                   |                                                                                                                    |                                             |                 | 840 |
|                                   |                                                                                                                    |                                             |                 | 830 |
|                                   |                                                                                                                    |                                             |                 | 820 |
|                                   |                                                                                                                    |                                             |                 | 810 |
|                                   |                                                                                                                    |                                             |                 | 800 |
|                                   |                                                                                                                    |                                             |                 | 790 |
| 0.04501                           |                                                                                                                    |                                             |                 | 780 |
| FORD S<br>CITY OF<br>F<br>SANITAR | COMPANIE<br>SITE REDEVE<br>ST PAUL, M<br>INAL SITE PL<br>WOODLAWN A<br>Y SEWER AND<br>PLAN AND PRO<br>97+00 TO STA | IINNESOTA<br>AN<br>AVE<br>WATERMAIN<br>FILE | SHEET NO.<br>95 | 522 |