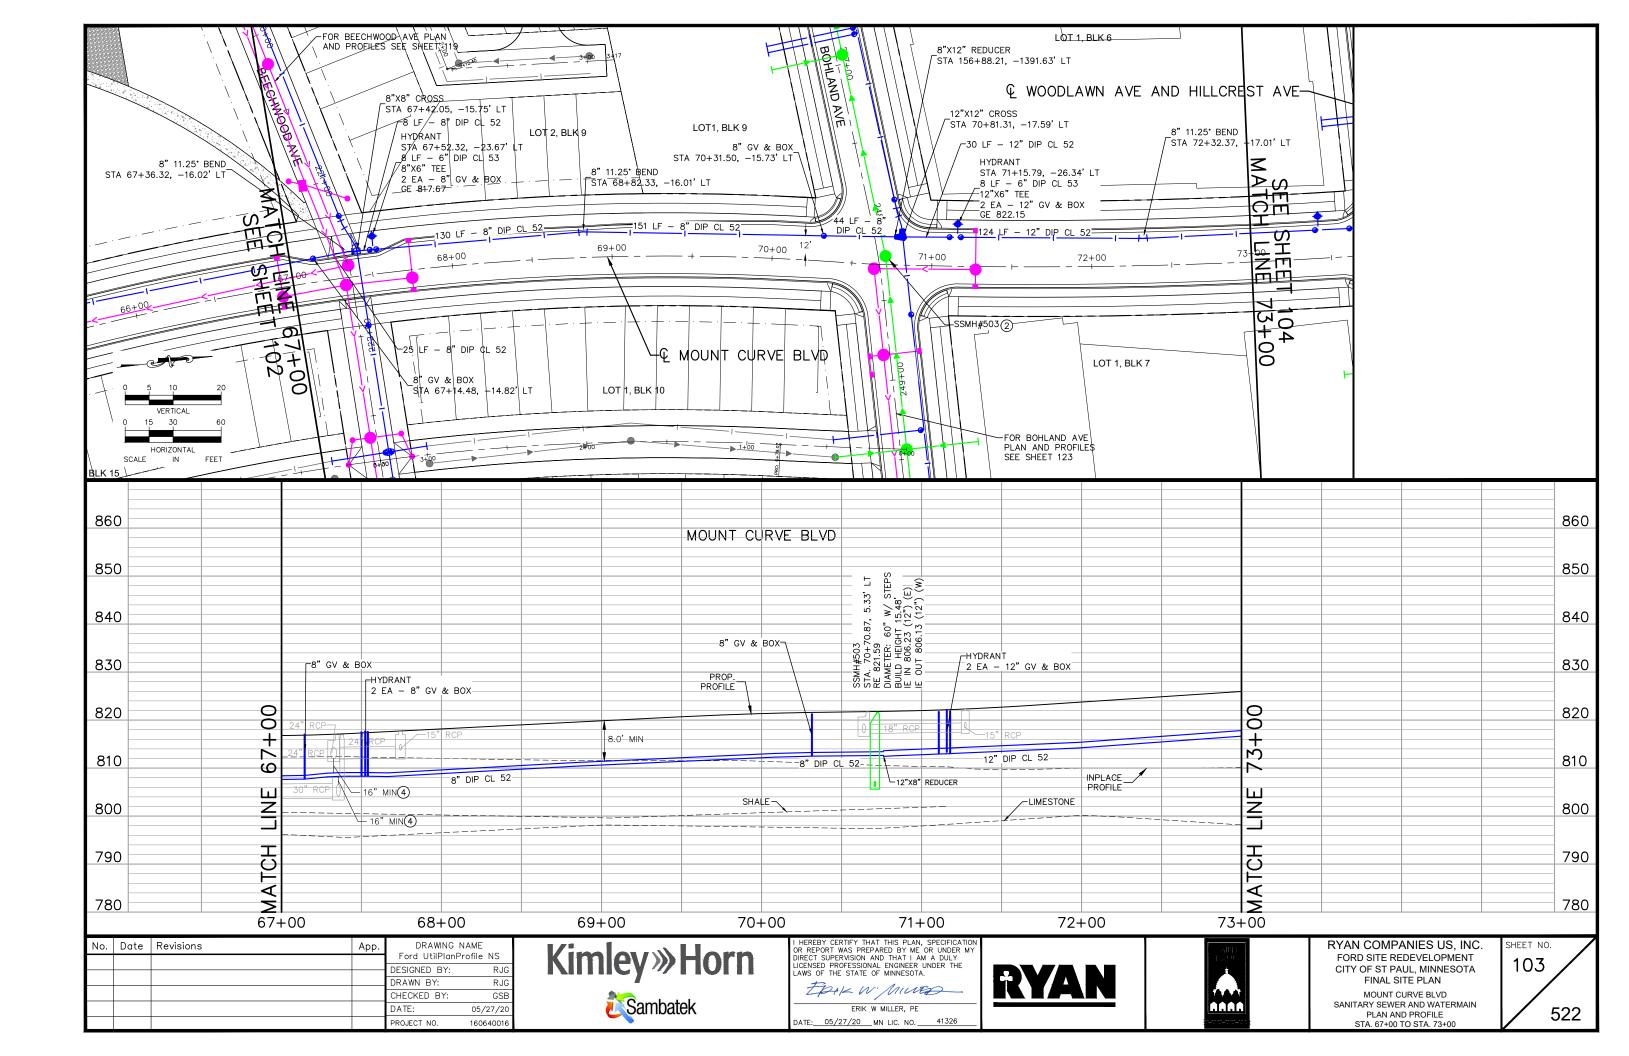

# ORDINANCE PERMIT

OFFICE USE ONLY

 Application No.
 2

 Application Date
 6/3/2020

 SPR File # 20-028740
 Permit No.

| □Roadway \$                                                                                                                                                                                                                                                                                                                              | Sidewalks                                                                                                                                                                                                                                                                                                                                   | Sanitary Sewer Collection System                                                                                                                                                                                                                                                                                                                                                                                                                                                                                                                                                                                                                                                                                                                                                                                                                                                                                                                                 |  |  |
|------------------------------------------------------------------------------------------------------------------------------------------------------------------------------------------------------------------------------------------------------------------------------------------------------------------------------------------|---------------------------------------------------------------------------------------------------------------------------------------------------------------------------------------------------------------------------------------------------------------------------------------------------------------------------------------------|------------------------------------------------------------------------------------------------------------------------------------------------------------------------------------------------------------------------------------------------------------------------------------------------------------------------------------------------------------------------------------------------------------------------------------------------------------------------------------------------------------------------------------------------------------------------------------------------------------------------------------------------------------------------------------------------------------------------------------------------------------------------------------------------------------------------------------------------------------------------------------------------------------------------------------------------------------------|--|--|
|                                                                                                                                                                                                                                                                                                                                          | Traffic                                                                                                                                                                                                                                                                                                                                     | Storm Sewer Collection System                                                                                                                                                                                                                                                                                                                                                                                                                                                                                                                                                                                                                                                                                                                                                                                                                                                                                                                                    |  |  |
| □Sanitary D                                                                                                                                                                                                                                                                                                                              | rop Shaft                                                                                                                                                                                                                                                                                                                                   | □Storm Sewer Treatment System                                                                                                                                                                                                                                                                                                                                                                                                                                                                                                                                                                                                                                                                                                                                                                                                                                                                                                                                    |  |  |
| Location (Street On, From/To                                                                                                                                                                                                                                                                                                             | , and Adjacent Lots/Blocks):                                                                                                                                                                                                                                                                                                                |                                                                                                                                                                                                                                                                                                                                                                                                                                                                                                                                                                                                                                                                                                                                                                                                                                                                                                                                                                  |  |  |
| Woodlawn Ave: STA 152+58.83 North to STA 102+77.36; Saunders Ave: SSMH #200 (STA 175+26.95) East to SSMH #201A (STA 91+48.83); Village Way: SSMH #101 (STA 196+93.06) East to SSMH #104 (STA 201+37.4*) Montreal Ave: SSMH#400 (STA 151+64.88) East to STA 153+59.87; Bohland: SSMH #500(STA 243.17.44) East to SSMH #503(STA 248+22.65) |                                                                                                                                                                                                                                                                                                                                             |                                                                                                                                                                                                                                                                                                                                                                                                                                                                                                                                                                                                                                                                                                                                                                                                                                                                                                                                                                  |  |  |
| e description provided in the per-                                                                                                                                                                                                                                                                                                       | mit application and all subsequent am                                                                                                                                                                                                                                                                                                       | endments or revisions, which are hereby                                                                                                                                                                                                                                                                                                                                                                                                                                                                                                                                                                                                                                                                                                                                                                                                                                                                                                                          |  |  |
| are 96 - 98 and 104.<br>ghting the add-ons for acceptance                                                                                                                                                                                                                                                                                | . The original exhibit for 202010602 is a                                                                                                                                                                                                                                                                                                   |                                                                                                                                                                                                                                                                                                                                                                                                                                                                                                                                                                                                                                                                                                                                                                                                                                                                                                                                                                  |  |  |
|                                                                                                                                                                                                                                                                                                                                          |                                                                                                                                                                                                                                                                                                                                             |                                                                                                                                                                                                                                                                                                                                                                                                                                                                                                                                                                                                                                                                                                                                                                                                                                                                                                                                                                  |  |  |
| Sr. Project Engineer                                                                                                                                                                                                                                                                                                                     | 612-257-3536                                                                                                                                                                                                                                                                                                                                | will.rollo@ryancompanies.com                                                                                                                                                                                                                                                                                                                                                                                                                                                                                                                                                                                                                                                                                                                                                                                                                                                                                                                                     |  |  |
|                                                                                                                                                                                                                                                                                                                                          | Bond Amount:                                                                                                                                                                                                                                                                                                                                | Bond No.:                                                                                                                                                                                                                                                                                                                                                                                                                                                                                                                                                                                                                                                                                                                                                                                                                                                                                                                                                        |  |  |
|                                                                                                                                                                                                                                                                                                                                          | \$73,609,974.00                                                                                                                                                                                                                                                                                                                             | 107185400                                                                                                                                                                                                                                                                                                                                                                                                                                                                                                                                                                                                                                                                                                                                                                                                                                                                                                                                                        |  |  |
|                                                                                                                                                                                                                                                                                                                                          | Insurance Certificate No.:                                                                                                                                                                                                                                                                                                                  |                                                                                                                                                                                                                                                                                                                                                                                                                                                                                                                                                                                                                                                                                                                                                                                                                                                                                                                                                                  |  |  |
| y                                                                                                                                                                                                                                                                                                                                        | NA                                                                                                                                                                                                                                                                                                                                          |                                                                                                                                                                                                                                                                                                                                                                                                                                                                                                                                                                                                                                                                                                                                                                                                                                                                                                                                                                  |  |  |
|                                                                                                                                                                                                                                                                                                                                          | ·                                                                                                                                                                                                                                                                                                                                           |                                                                                                                                                                                                                                                                                                                                                                                                                                                                                                                                                                                                                                                                                                                                                                                                                                                                                                                                                                  |  |  |
|                                                                                                                                                                                                                                                                                                                                          |                                                                                                                                                                                                                                                                                                                                             |                                                                                                                                                                                                                                                                                                                                                                                                                                                                                                                                                                                                                                                                                                                                                                                                                                                                                                                                                                  |  |  |
|                                                                                                                                                                                                                                                                                                                                          | □Roadway<br>□Sanitary D<br>Location ( <i>Street On, From/To</i> ,<br>Woodlawn Ave: STA 152+58.83<br>SSMH #201A (STA 91+48.83);<br>Montreal Ave: SSMH#400 (STA<br>to SSMH #503(STA 248+22.65)<br><i>e description provided in the per</i><br>dd-on to Permit 20200010602 an<br>nents of the sanitary sewer installed<br>are 96 - 98 and 104. | Roadway Sidewalks         Roadway Traffic         Sanitary Drop Shaft         Location (Street On, From/To, and Adjacent Lots/Blocks):         Woodlawn Ave: STA 152+58.83 North to STA 102+77.36; Saunders Aves         SSMH #201A (STA 91+48.83); Village Way: SSMH #101 (STA 196+93)         Montreal Ave: SSMH#400 (STA 151+64.88) East to STA 153+59.87; B         to SSMH #503(STA 248+22.65)         e description provided in the permit application and all subsequent and         dd-on to Permit 20200010602 and is only needed as regards acceptance         nents of the sanitary sewer installed under permit 20200010603. The plate are 96 - 98 and 104.         ghting the add-ons for acceptance. The original exhibit for 202010602 is a         Contact Person Title:       Contact Person Telephone:         Sr. Project Engineer       612-257-3536         Bond Amount:       \$73,609,974.00         Insurance Certificate No.:       101 |  |  |