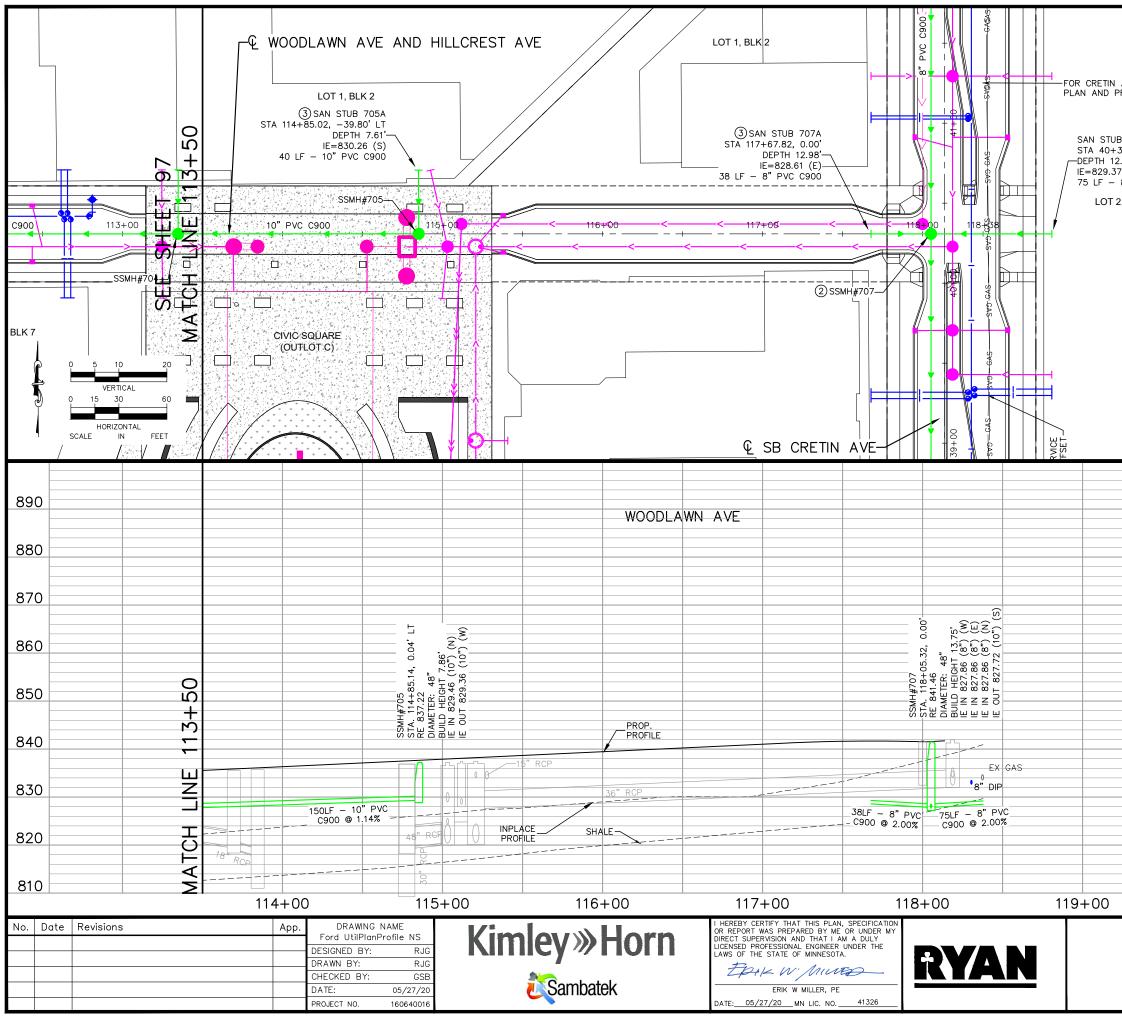

| SEE SHEET 91<br>)<br>00' RT (SB CRET<br>9000 | IN)         |                                                |                                                                             |            |                 |     |
|----------------------------------------------|-------------|------------------------------------------------|-----------------------------------------------------------------------------|------------|-----------------|-----|
|                                              |             |                                                |                                                                             |            |                 | 890 |
|                                              |             |                                                |                                                                             |            |                 | 880 |
|                                              |             |                                                |                                                                             |            |                 | 870 |
|                                              |             |                                                |                                                                             |            |                 | 860 |
|                                              |             |                                                |                                                                             |            |                 | 850 |
|                                              |             |                                                |                                                                             |            |                 | 840 |
|                                              |             |                                                |                                                                             |            |                 | 830 |
|                                              |             |                                                |                                                                             |            |                 | 820 |
|                                              |             |                                                |                                                                             |            |                 | 810 |
|                                              | FOF<br>CITY | RD SITE RE<br>( OF ST PA<br>FINAL SI<br>HILLCF | ANIES US,<br>DEVELOPMI<br>UL, MINNES<br>ITE PLAN<br>REST AVE<br>R AND WATER | ENT<br>OTA | SHEET NO.<br>98 |     |

PLAN AND PROFILE

STA. 113+50 TO STA. 118+44.81

522

|                                                             | Nus                      |                                                 |    |     |
|-------------------------------------------------------------|--------------------------|-------------------------------------------------|----|-----|
| IIDDEN FALLS                                                | -NHMATT                  |                                                 |    |     |
| (OUTLOT F)                                                  |                          |                                                 |    |     |
| LT                                                          | `)•                      |                                                 |    |     |
| NW                                                          |                          |                                                 |    |     |
| NW                                                          |                          |                                                 |    |     |
|                                                             | 332×                     |                                                 |    |     |
| LT                                                          |                          |                                                 |    |     |
|                                                             | L TETETER                |                                                 |    |     |
| 1 33 <sup>3</sup><br>1 33 <sup>3</sup><br>1 33 <sup>3</sup> |                          |                                                 |    |     |
|                                                             | POW P                    |                                                 |    |     |
|                                                             |                          |                                                 |    |     |
|                                                             | se/1/                    |                                                 |    | -   |
|                                                             |                          |                                                 |    | 860 |
|                                                             |                          |                                                 |    |     |
|                                                             |                          |                                                 |    | 850 |
|                                                             |                          |                                                 |    | 840 |
|                                                             |                          |                                                 |    | 830 |
|                                                             |                          |                                                 |    |     |
|                                                             |                          |                                                 |    | 820 |
|                                                             |                          |                                                 |    | 810 |
|                                                             |                          |                                                 |    | 800 |
|                                                             |                          |                                                 |    | -   |
|                                                             |                          |                                                 |    | 790 |
|                                                             |                          |                                                 |    | 780 |
| PART -                                                      |                          | ANIES US, INC<br>EDEVELOPMENT                   |    |     |
|                                                             | CITY OF ST PA<br>FINAL S | AUL, MINNESOTA<br>SITE PLAN<br>CURVE BLVD       | 99 |     |
|                                                             | SANITARY SEWE<br>PLAN AN | ER AND WATERMAIN<br>ND PROFILE<br>TO STA. 49+50 |    | 522 |