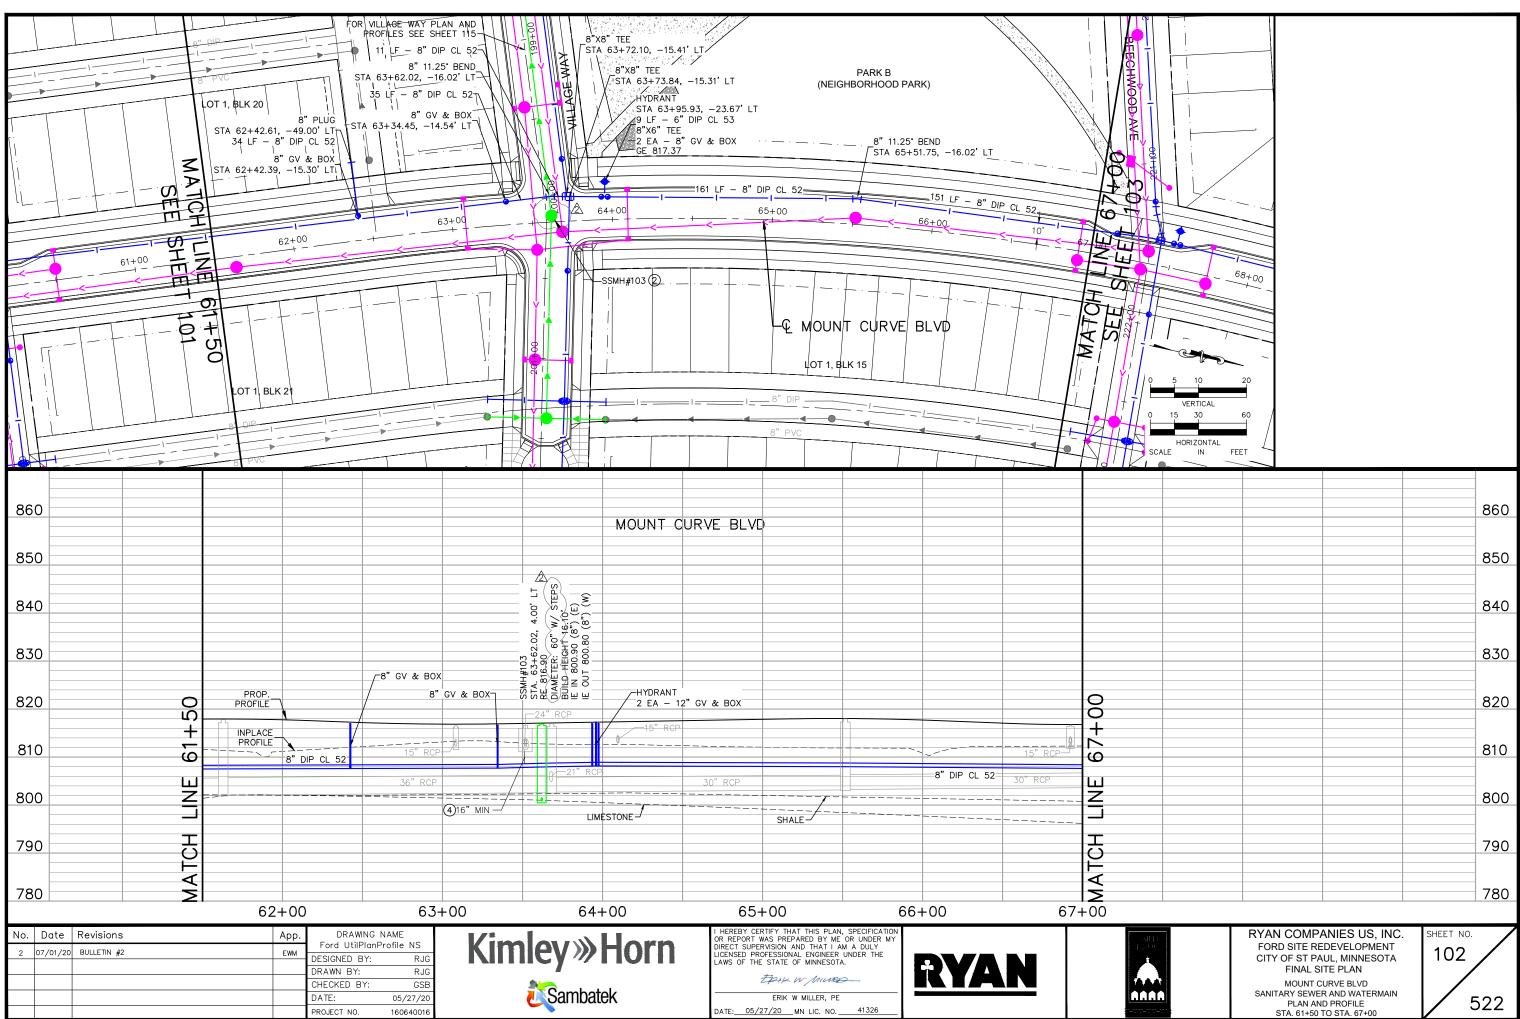

# ORDINANCE PERMIT

OFFICE USE ONLY

 Application No.
 2

 Application Date
 6/3/2020

 SPR File # 20-028740
 Permit No.

| □Roadway \$                                                                                                                                                                                                                                                                                                                              | Sidewalks                                                                                                                                                                                                                                                                                                                                   | Sanitary Sewer Collection System                                                                                                                                                                                                                                                                                                                                                                                                                                                                                                                                                                                                                                                                                                                                                                                                                                                                                                                                 |  |  |
|------------------------------------------------------------------------------------------------------------------------------------------------------------------------------------------------------------------------------------------------------------------------------------------------------------------------------------------|---------------------------------------------------------------------------------------------------------------------------------------------------------------------------------------------------------------------------------------------------------------------------------------------------------------------------------------------|------------------------------------------------------------------------------------------------------------------------------------------------------------------------------------------------------------------------------------------------------------------------------------------------------------------------------------------------------------------------------------------------------------------------------------------------------------------------------------------------------------------------------------------------------------------------------------------------------------------------------------------------------------------------------------------------------------------------------------------------------------------------------------------------------------------------------------------------------------------------------------------------------------------------------------------------------------------|--|--|
|                                                                                                                                                                                                                                                                                                                                          | Traffic                                                                                                                                                                                                                                                                                                                                     | Storm Sewer Collection System                                                                                                                                                                                                                                                                                                                                                                                                                                                                                                                                                                                                                                                                                                                                                                                                                                                                                                                                    |  |  |
| □Sanitary D                                                                                                                                                                                                                                                                                                                              | rop Shaft                                                                                                                                                                                                                                                                                                                                   | □Storm Sewer Treatment System                                                                                                                                                                                                                                                                                                                                                                                                                                                                                                                                                                                                                                                                                                                                                                                                                                                                                                                                    |  |  |
| Location (Street On, From/To                                                                                                                                                                                                                                                                                                             | , and Adjacent Lots/Blocks):                                                                                                                                                                                                                                                                                                                |                                                                                                                                                                                                                                                                                                                                                                                                                                                                                                                                                                                                                                                                                                                                                                                                                                                                                                                                                                  |  |  |
| Woodlawn Ave: STA 152+58.83 North to STA 102+77.36; Saunders Ave: SSMH #200 (STA 175+26.95) East to SSMH #201A (STA 91+48.83); Village Way: SSMH #101 (STA 196+93.06) East to SSMH #104 (STA 201+37.4*) Montreal Ave: SSMH#400 (STA 151+64.88) East to STA 153+59.87; Bohland: SSMH #500(STA 243.17.44) East to SSMH #503(STA 248+22.65) |                                                                                                                                                                                                                                                                                                                                             |                                                                                                                                                                                                                                                                                                                                                                                                                                                                                                                                                                                                                                                                                                                                                                                                                                                                                                                                                                  |  |  |
| e description provided in the per-                                                                                                                                                                                                                                                                                                       | mit application and all subsequent am                                                                                                                                                                                                                                                                                                       | endments or revisions, which are hereby                                                                                                                                                                                                                                                                                                                                                                                                                                                                                                                                                                                                                                                                                                                                                                                                                                                                                                                          |  |  |
| are 96 - 98 and 104.<br>ghting the add-ons for acceptance                                                                                                                                                                                                                                                                                | . The original exhibit for 202010602 is a                                                                                                                                                                                                                                                                                                   |                                                                                                                                                                                                                                                                                                                                                                                                                                                                                                                                                                                                                                                                                                                                                                                                                                                                                                                                                                  |  |  |
|                                                                                                                                                                                                                                                                                                                                          |                                                                                                                                                                                                                                                                                                                                             |                                                                                                                                                                                                                                                                                                                                                                                                                                                                                                                                                                                                                                                                                                                                                                                                                                                                                                                                                                  |  |  |
| Sr. Project Engineer                                                                                                                                                                                                                                                                                                                     | 612-257-3536                                                                                                                                                                                                                                                                                                                                | will.rollo@ryancompanies.com                                                                                                                                                                                                                                                                                                                                                                                                                                                                                                                                                                                                                                                                                                                                                                                                                                                                                                                                     |  |  |
|                                                                                                                                                                                                                                                                                                                                          | Bond Amount:                                                                                                                                                                                                                                                                                                                                | Bond No.:                                                                                                                                                                                                                                                                                                                                                                                                                                                                                                                                                                                                                                                                                                                                                                                                                                                                                                                                                        |  |  |
|                                                                                                                                                                                                                                                                                                                                          | \$73,609,974.00                                                                                                                                                                                                                                                                                                                             | 107185400                                                                                                                                                                                                                                                                                                                                                                                                                                                                                                                                                                                                                                                                                                                                                                                                                                                                                                                                                        |  |  |
|                                                                                                                                                                                                                                                                                                                                          | Insurance Certificate No.:                                                                                                                                                                                                                                                                                                                  |                                                                                                                                                                                                                                                                                                                                                                                                                                                                                                                                                                                                                                                                                                                                                                                                                                                                                                                                                                  |  |  |
| y                                                                                                                                                                                                                                                                                                                                        | NA                                                                                                                                                                                                                                                                                                                                          |                                                                                                                                                                                                                                                                                                                                                                                                                                                                                                                                                                                                                                                                                                                                                                                                                                                                                                                                                                  |  |  |
|                                                                                                                                                                                                                                                                                                                                          | ·                                                                                                                                                                                                                                                                                                                                           |                                                                                                                                                                                                                                                                                                                                                                                                                                                                                                                                                                                                                                                                                                                                                                                                                                                                                                                                                                  |  |  |
|                                                                                                                                                                                                                                                                                                                                          |                                                                                                                                                                                                                                                                                                                                             |                                                                                                                                                                                                                                                                                                                                                                                                                                                                                                                                                                                                                                                                                                                                                                                                                                                                                                                                                                  |  |  |
|                                                                                                                                                                                                                                                                                                                                          | □Roadway<br>□Sanitary D<br>Location ( <i>Street On, From/To</i> ,<br>Woodlawn Ave: STA 152+58.83<br>SSMH #201A (STA 91+48.83);<br>Montreal Ave: SSMH#400 (STA<br>to SSMH #503(STA 248+22.65)<br><i>e description provided in the per</i><br>dd-on to Permit 20200010602 an<br>nents of the sanitary sewer installed<br>are 96 - 98 and 104. | Roadway Sidewalks         Roadway Traffic         Sanitary Drop Shaft         Location (Street On, From/To, and Adjacent Lots/Blocks):         Woodlawn Ave: STA 152+58.83 North to STA 102+77.36; Saunders Aves         SSMH #201A (STA 91+48.83); Village Way: SSMH #101 (STA 196+93)         Montreal Ave: SSMH#400 (STA 151+64.88) East to STA 153+59.87; B         to SSMH #503(STA 248+22.65)         e description provided in the permit application and all subsequent and         dd-on to Permit 20200010602 and is only needed as regards acceptance         nents of the sanitary sewer installed under permit 20200010603. The plate are 96 - 98 and 104.         ghting the add-ons for acceptance. The original exhibit for 202010602 is a         Contact Person Title:       Contact Person Telephone:         Sr. Project Engineer       612-257-3536         Bond Amount:       \$73,609,974.00         Insurance Certificate No.:       101 |  |  |