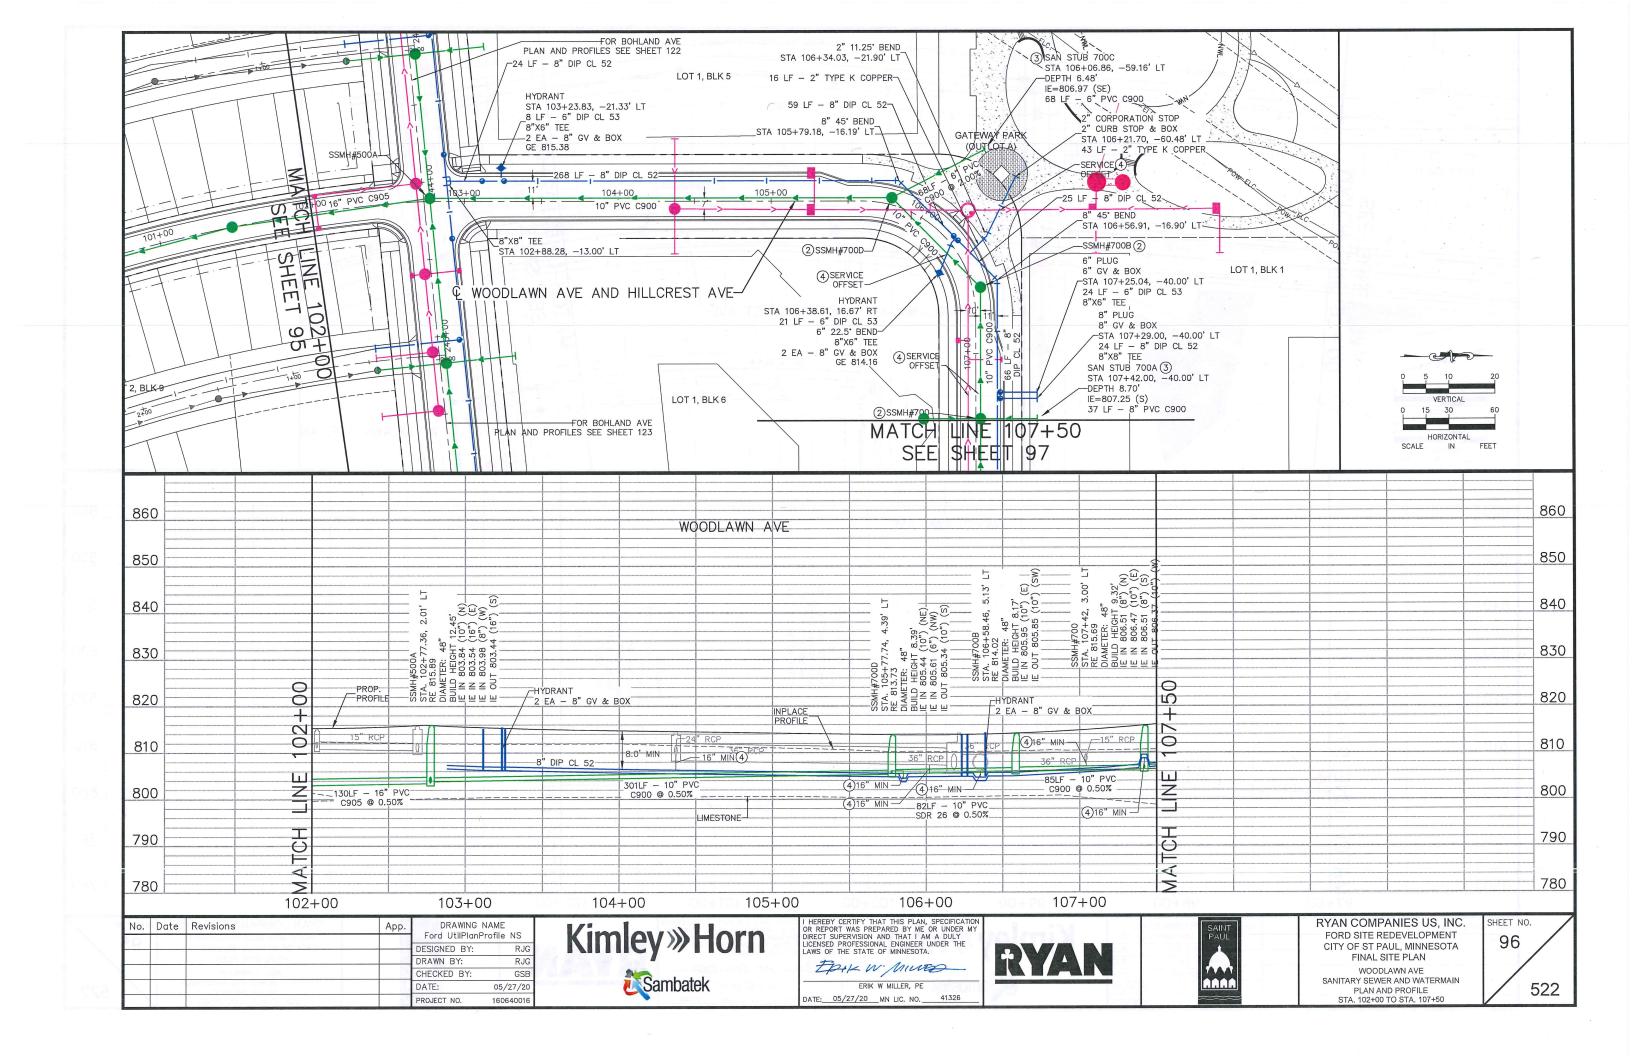

|                                             |                 | 800 |
|                                   |                                                                                                                    |                                             |                 | 790 |
| 0.04501                           |                                                                                                                    |                                             |                 | 780 |
| FORD S<br>CITY OF<br>F<br>SANITAR | COMPANIE<br>SITE REDEVE<br>ST PAUL, M<br>INAL SITE PL<br>WOODLAWN A<br>Y SEWER AND<br>PLAN AND PRO<br>97+00 TO STA | IINNESOTA<br>AN<br>AVE<br>WATERMAIN<br>FILE | SHEET NO.<br>95 | 522 |





| - 1-1       |                                                       |     |
|-------------|-------------------------------------------------------|-----|
| Ţ           |                                                       |     |
| ľ           |                                                       |     |
|             |                                                       |     |
| 61+00       |                                                       |     |
| G           |                                                       |     |
|             |                                                       |     |
| Ý           |                                                       |     |
|             |                                                       |     |
| Ŷ           |