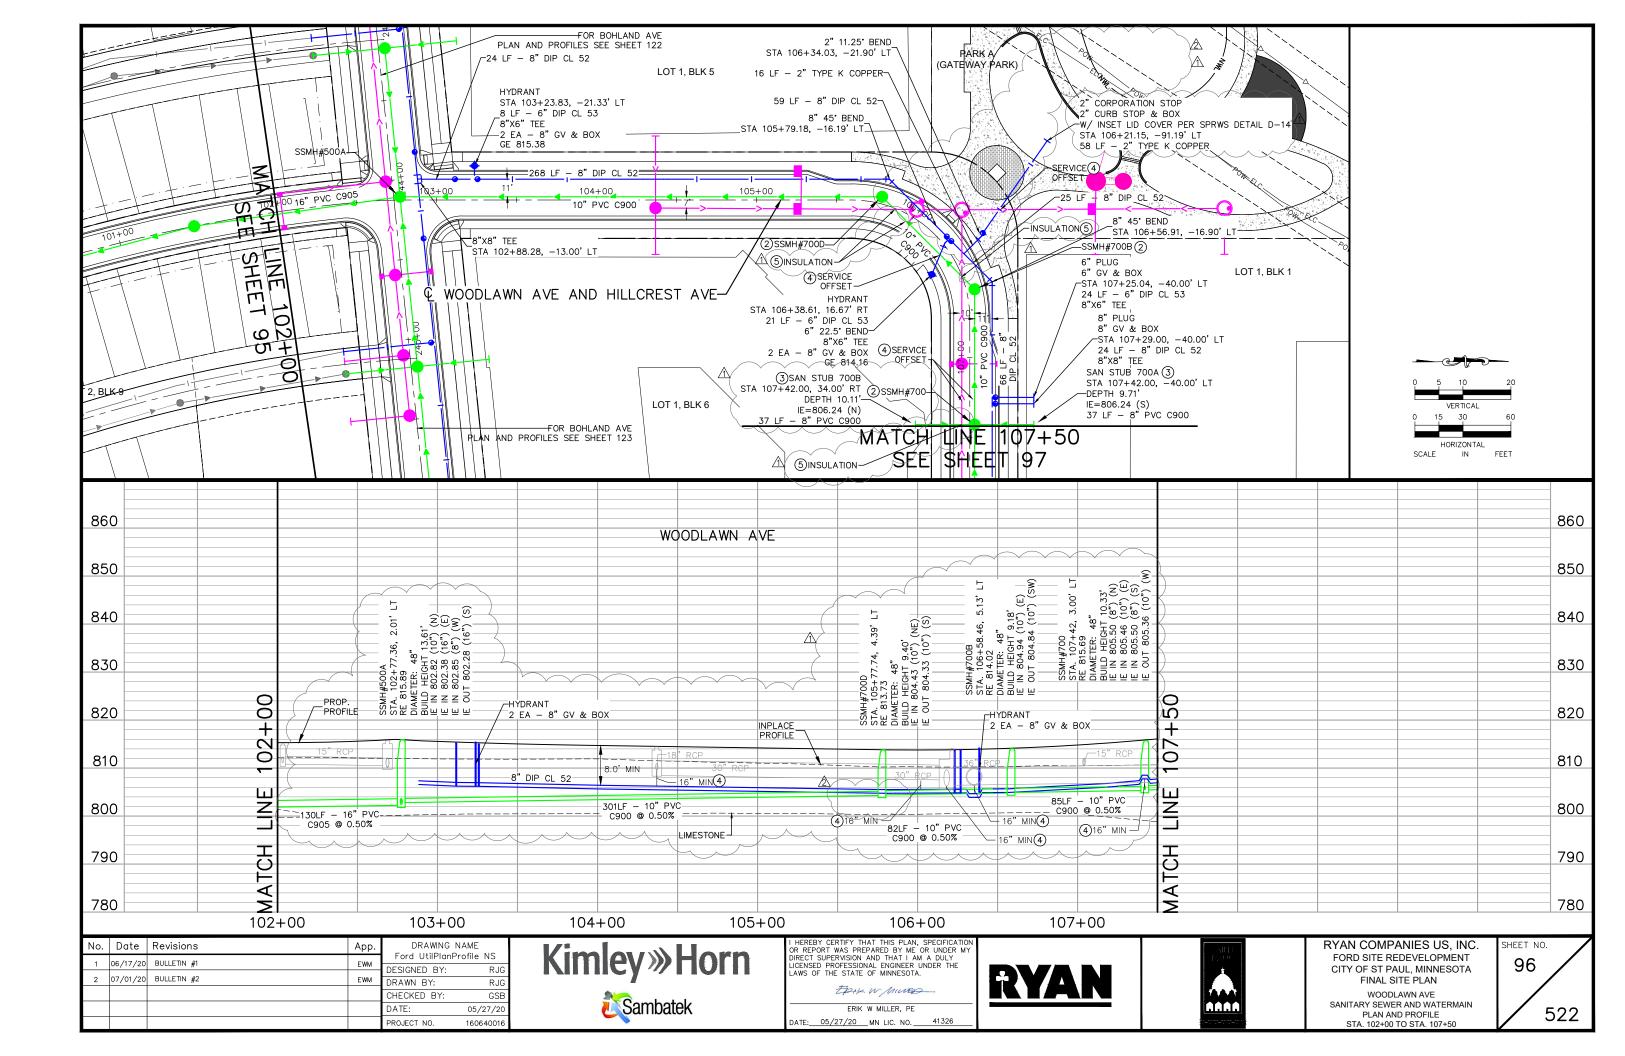

| SEE SHEET 91<br>)<br>00' RT (SB CRET<br>9000 | IN)         |                                                |                                                                             |            |                 |     |
|----------------------------------------------|-------------|------------------------------------------------|-----------------------------------------------------------------------------|------------|-----------------|-----|
|                                              |             |                                                |                                                                             |            |                 | 890 |
|                                              |             |                                                |                                                                             |            |                 | 880 |
|                                              |             |                                                |                                                                             |            |                 | 870 |
|                                              |             |                                                |                                                                             |            |                 | 860 |
|                                              |             |                                                |                                                                             |            |                 | 850 |
|                                              |             |                                                |                                                                             |            |                 | 840 |
|                                              |             |                                                |                                                                             |            |                 | 830 |
|                                              |             |                                                |                                                                             |            |                 | 820 |
|                                              |             |                                                |                                                                             |            |                 | 810 |
|                                              | FOF<br>CITY | RD SITE RE<br>( OF ST PA<br>FINAL SI<br>HILLCF | ANIES US,<br>DEVELOPMI<br>UL, MINNES<br>ITE PLAN<br>REST AVE<br>R AND WATER | ENT<br>OTA | SHEET NO.<br>98 |     |