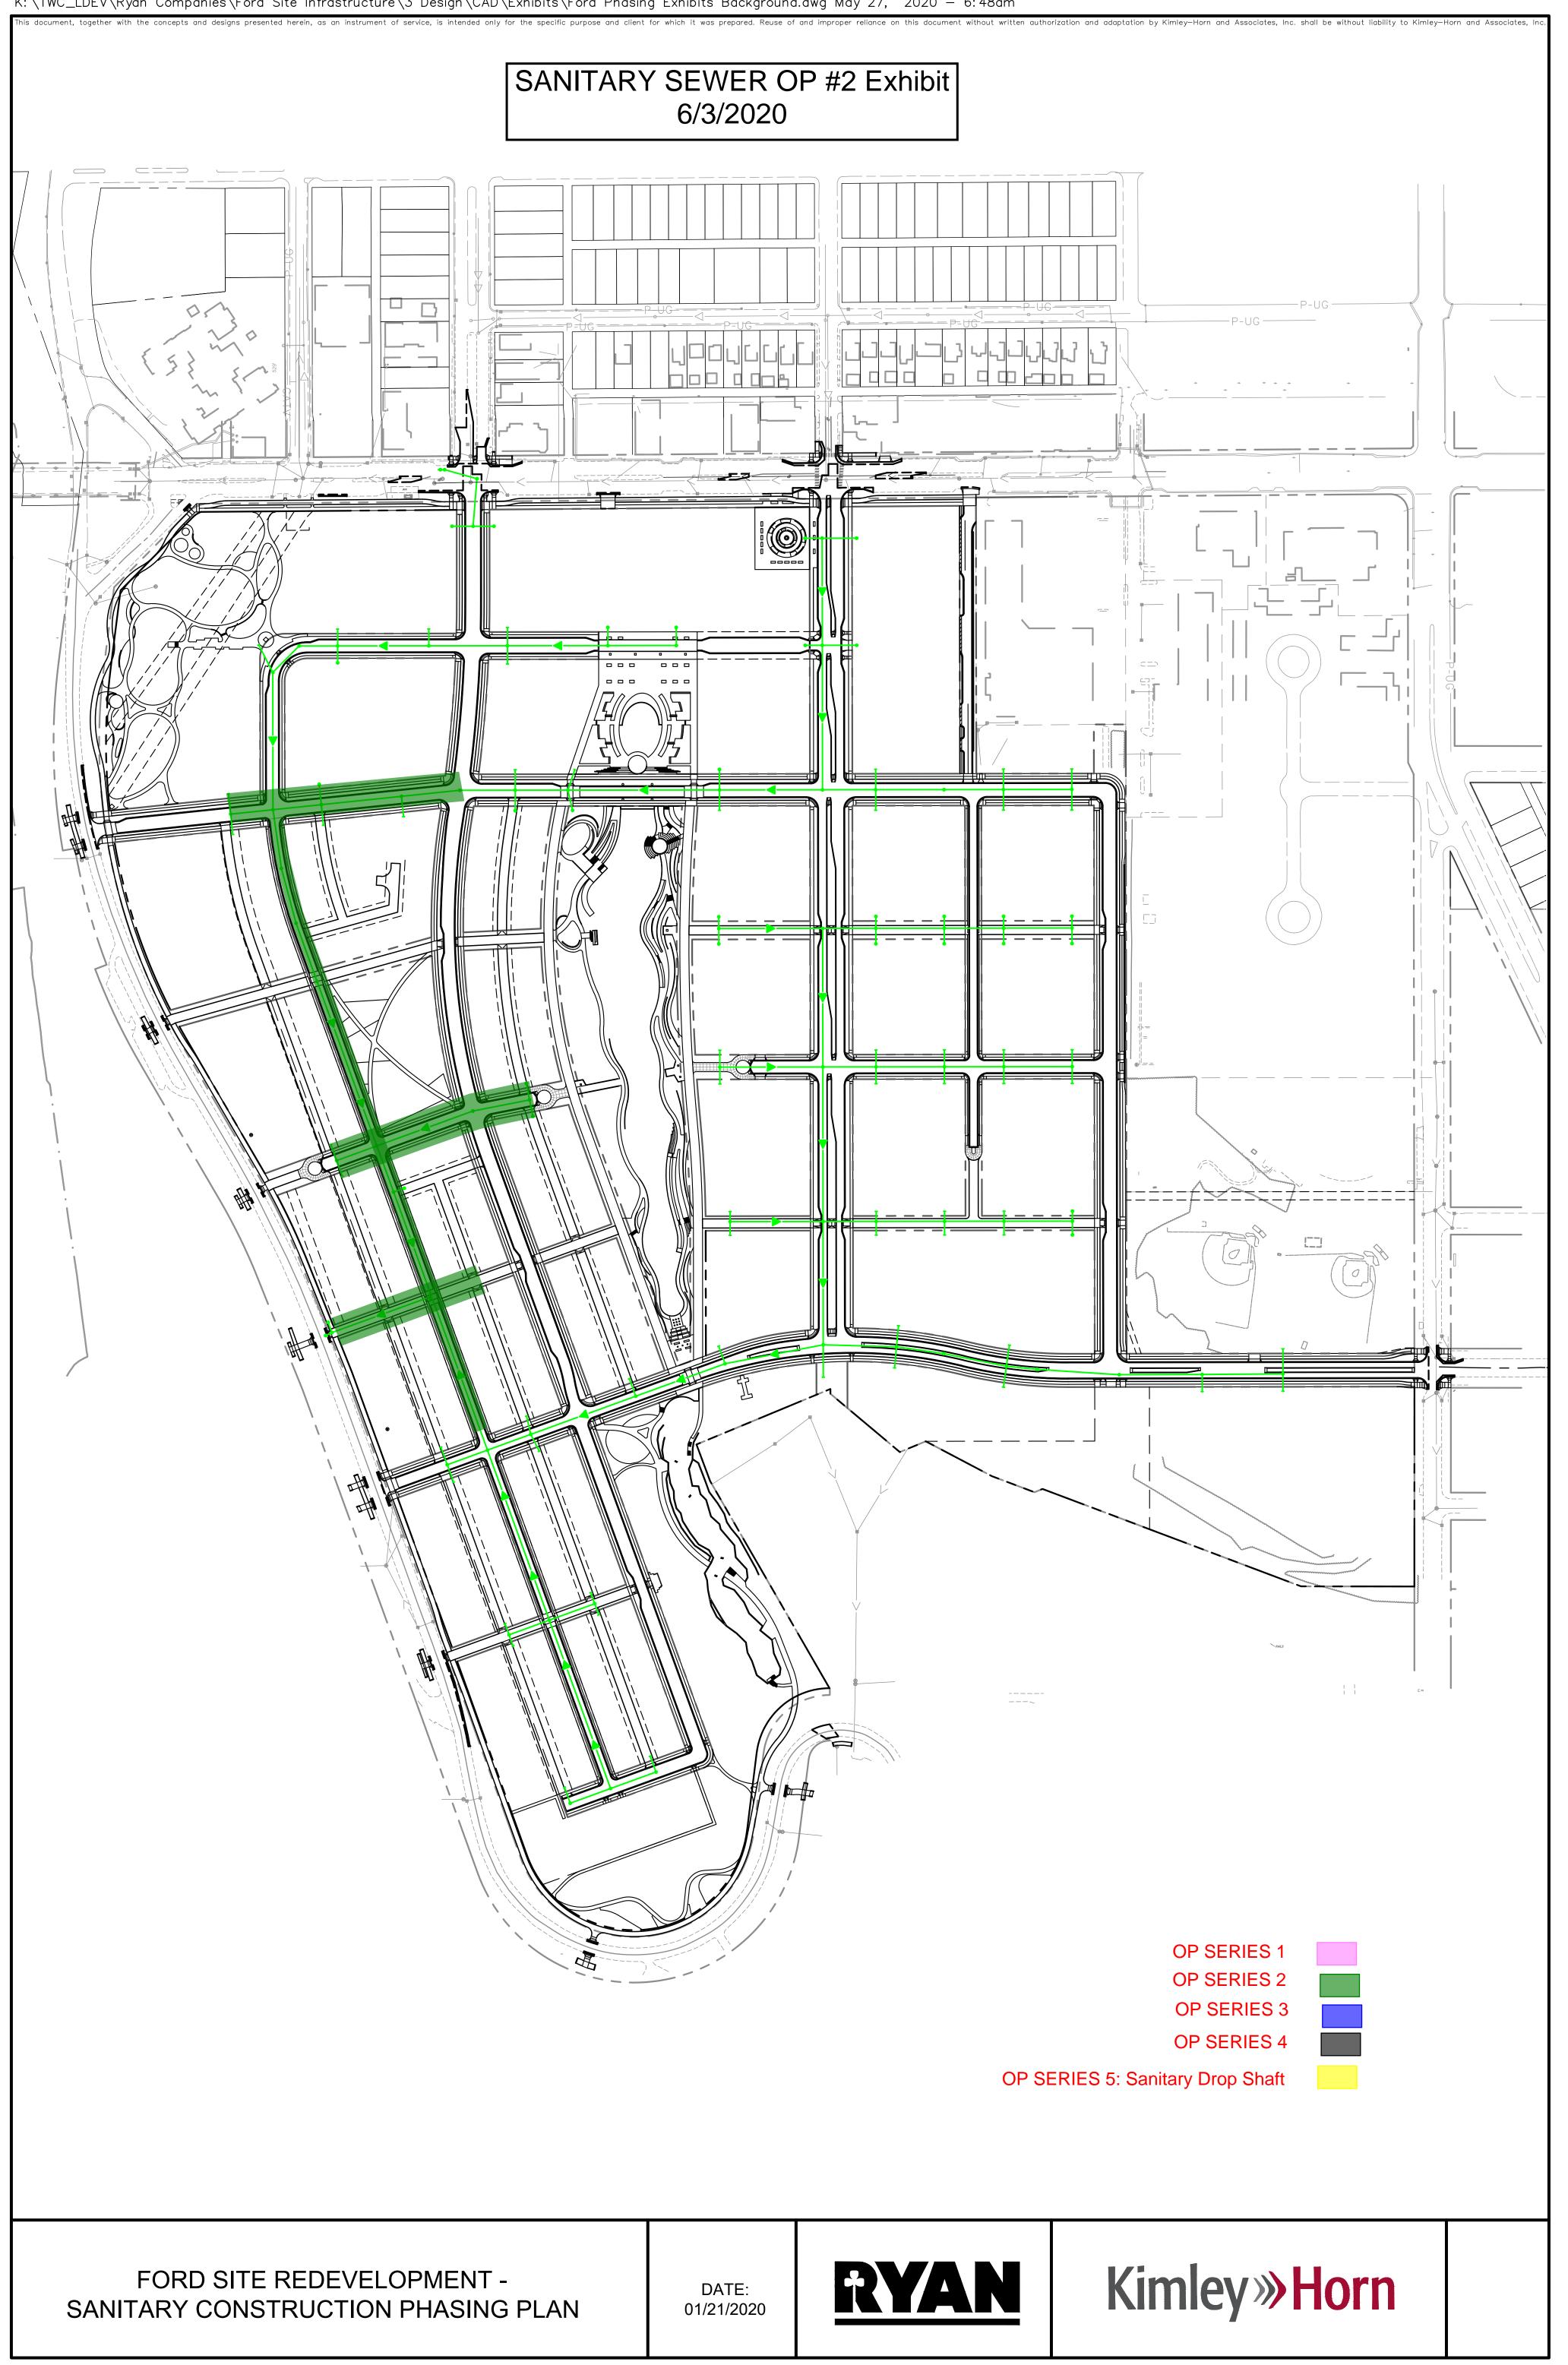

# ORDINANCE PERMIT

OFFICE USE ONLY

 Application No.
 2

 Application Date
 6/3/2020

 SPR File # 20-028740
 Permit No.

| □Roadway \$                                                                                                                                                                                                                                                                                                                              | Sidewalks                                                                                                                                                                                                                                                                                                                                   | Sanitary Sewer Collection System                                                                                                                                                                                                                                                                                                                                                                                                                                                                                                                                                                                                                                                                                                                                                                                                                                                                                                                                 |  |  |
|------------------------------------------------------------------------------------------------------------------------------------------------------------------------------------------------------------------------------------------------------------------------------------------------------------------------------------------|---------------------------------------------------------------------------------------------------------------------------------------------------------------------------------------------------------------------------------------------------------------------------------------------------------------------------------------------|------------------------------------------------------------------------------------------------------------------------------------------------------------------------------------------------------------------------------------------------------------------------------------------------------------------------------------------------------------------------------------------------------------------------------------------------------------------------------------------------------------------------------------------------------------------------------------------------------------------------------------------------------------------------------------------------------------------------------------------------------------------------------------------------------------------------------------------------------------------------------------------------------------------------------------------------------------------|--|--|
|                                                                                                                                                                                                                                                                                                                                          | Traffic                                                                                                                                                                                                                                                                                                                                     | Storm Sewer Collection System                                                                                                                                                                                                                                                                                                                                                                                                                                                                                                                                                                                                                                                                                                                                                                                                                                                                                                                                    |  |  |
| □Sanitary D                                                                                                                                                                                                                                                                                                                              | rop Shaft                                                                                                                                                                                                                                                                                                                                   | □Storm Sewer Treatment System                                                                                                                                                                                                                                                                                                                                                                                                                                                                                                                                                                                                                                                                                                                                                                                                                                                                                                                                    |  |  |
| Location (Street On, From/To                                                                                                                                                                                                                                                                                                             | , and Adjacent Lots/Blocks):                                                                                                                                                                                                                                                                                                                |                                                                                                                                                                                                                                                                                                                                                                                                                                                                                                                                                                                                                                                                                                                                                                                                                                                                                                                                                                  |  |  |
| Woodlawn Ave: STA 152+58.83 North to STA 102+77.36; Saunders Ave: SSMH #200 (STA 175+26.95) East to SSMH #201A (STA 91+48.83); Village Way: SSMH #101 (STA 196+93.06) East to SSMH #104 (STA 201+37.4*) Montreal Ave: SSMH#400 (STA 151+64.88) East to STA 153+59.87; Bohland: SSMH #500(STA 243.17.44) East to SSMH #503(STA 248+22.65) |                                                                                                                                                                                                                                                                                                                                             |                                                                                                                                                                                                                                                                                                                                                                                                                                                                                                                                                                                                                                                                                                                                                                                                                                                                                                                                                                  |  |  |
| e description provided in the per-                                                                                                                                                                                                                                                                                                       | mit application and all subsequent am                                                                                                                                                                                                                                                                                                       | endments or revisions, which are hereby                                                                                                                                                                                                                                                                                                                                                                                                                                                                                                                                                                                                                                                                                                                                                                                                                                                                                                                          |  |  |
| are 96 - 98 and 104.<br>ghting the add-ons for acceptance                                                                                                                                                                                                                                                                                | . The original exhibit for 202010602 is a                                                                                                                                                                                                                                                                                                   |                                                                                                                                                                                                                                                                                                                                                                                                                                                                                                                                                                                                                                                                                                                                                                                                                                                                                                                                                                  |  |  |
|                                                                                                                                                                                                                                                                                                                                          |                                                                                                                                                                                                                                                                                                                                             |                                                                                                                                                                                                                                                                                                                                                                                                                                                                                                                                                                                                                                                                                                                                                                                                                                                                                                                                                                  |  |  |
| Sr. Project Engineer                                                                                                                                                                                                                                                                                                                     | 612-257-3536                                                                                                                                                                                                                                                                                                                                | will.rollo@ryancompanies.com                                                                                                                                                                                                                                                                                                                                                                                                                                                                                                                                                                                                                                                                                                                                                                                                                                                                                                                                     |  |  |
|                                                                                                                                                                                                                                                                                                                                          | Bond Amount:                                                                                                                                                                                                                                                                                                                                | Bond No.:                                                                                                                                                                                                                                                                                                                                                                                                                                                                                                                                                                                                                                                                                                                                                                                                                                                                                                                                                        |  |  |
|                                                                                                                                                                                                                                                                                                                                          | \$73,609,974.00                                                                                                                                                                                                                                                                                                                             | 107185400                                                                                                                                                                                                                                                                                                                                                                                                                                                                                                                                                                                                                                                                                                                                                                                                                                                                                                                                                        |  |  |
|                                                                                                                                                                                                                                                                                                                                          | Insurance Certificate No.:                                                                                                                                                                                                                                                                                                                  |                                                                                                                                                                                                                                                                                                                                                                                                                                                                                                                                                                                                                                                                                                                                                                                                                                                                                                                                                                  |  |  |
| y                                                                                                                                                                                                                                                                                                                                        | NA                                                                                                                                                                                                                                                                                                                                          |                                                                                                                                                                                                                                                                                                                                                                                                                                                                                                                                                                                                                                                                                                                                                                                                                                                                                                                                                                  |  |  |
|                                                                                                                                                                                                                                                                                                                                          | ·                                                                                                                                                                                                                                                                                                                                           |                                                                                                                                                                                                                                                                                                                                                                                                                                                                                                                                                                                                                                                                                                                                                                                                                                                                                                                                                                  |  |  |
|                                                                                                                                                                                                                                                                                                                                          |                                                                                                                                                                                                                                                                                                                                             |                                                                                                                                                                                                                                                                                                                                                                                                                                                                                                                                                                                                                                                                                                                                                                                                                                                                                                                                                                  |  |  |
|                                                                                                                                                                                                                                                                                                                                          | □Roadway<br>□Sanitary D<br>Location ( <i>Street On, From/To</i> ,<br>Woodlawn Ave: STA 152+58.83<br>SSMH #201A (STA 91+48.83);<br>Montreal Ave: SSMH#400 (STA<br>to SSMH #503(STA 248+22.65)<br><i>e description provided in the per</i><br>dd-on to Permit 20200010602 an<br>nents of the sanitary sewer installed<br>are 96 - 98 and 104. | Roadway Sidewalks         Roadway Traffic         Sanitary Drop Shaft         Location (Street On, From/To, and Adjacent Lots/Blocks):         Woodlawn Ave: STA 152+58.83 North to STA 102+77.36; Saunders Aves         SSMH #201A (STA 91+48.83); Village Way: SSMH #101 (STA 196+93)         Montreal Ave: SSMH#400 (STA 151+64.88) East to STA 153+59.87; B         to SSMH #503(STA 248+22.65)         e description provided in the permit application and all subsequent and         dd-on to Permit 20200010602 and is only needed as regards acceptance         nents of the sanitary sewer installed under permit 20200010603. The plate are 96 - 98 and 104.         ghting the add-ons for acceptance. The original exhibit for 202010602 is a         Contact Person Title:       Contact Person Telephone:         Sr. Project Engineer       612-257-3536         Bond Amount:       \$73,609,974.00         Insurance Certificate No.:       101 |  |  |

K: \TWC\_LDEV\Ryan Companies\Ford Site Infrastructure\3 Design\CAD\Exhibits\Ford Phasing Exhibits Background.dwg May 27, 2020 - 6:48am

| VE AN                                                                         |                                                                                                                          |    |     |
|-------------------------------------------------------------------------------|--------------------------------------------------------------------------------------------------------------------------|----|-----|
|                                                                               |                                                                                                                          |    | 860 |
|                                                                               |                                                                                                                          |    | 850 |
|                                                                               |                                                                                                                          |    | 840 |
|                                                                               |                                                                                                                          |    | 830 |
|                                                                               |                                                                                                                          |    | 820 |
|                                                                               |                                                                                                                          |    | 810 |
|                                                                               |                                                                                                                          |    | 800 |
|                                                                               |                                                                                                                          |    | 790 |
|                                                                               |                                                                                                                          |    | 780 |
| FORD SITE RE<br>CITY OF ST PA<br>FINAL S<br>WOODL<br>SANITARY SEWE<br>PLAN AN | ANIES US, INC.<br>DEVELOPMENT<br>AUL, MINNESOTA<br>ITE PLAN<br>AWN AVE<br>R AND WATERMAIN<br>D PROFILE<br>TO STA. 102+00 | 95 | 522 |