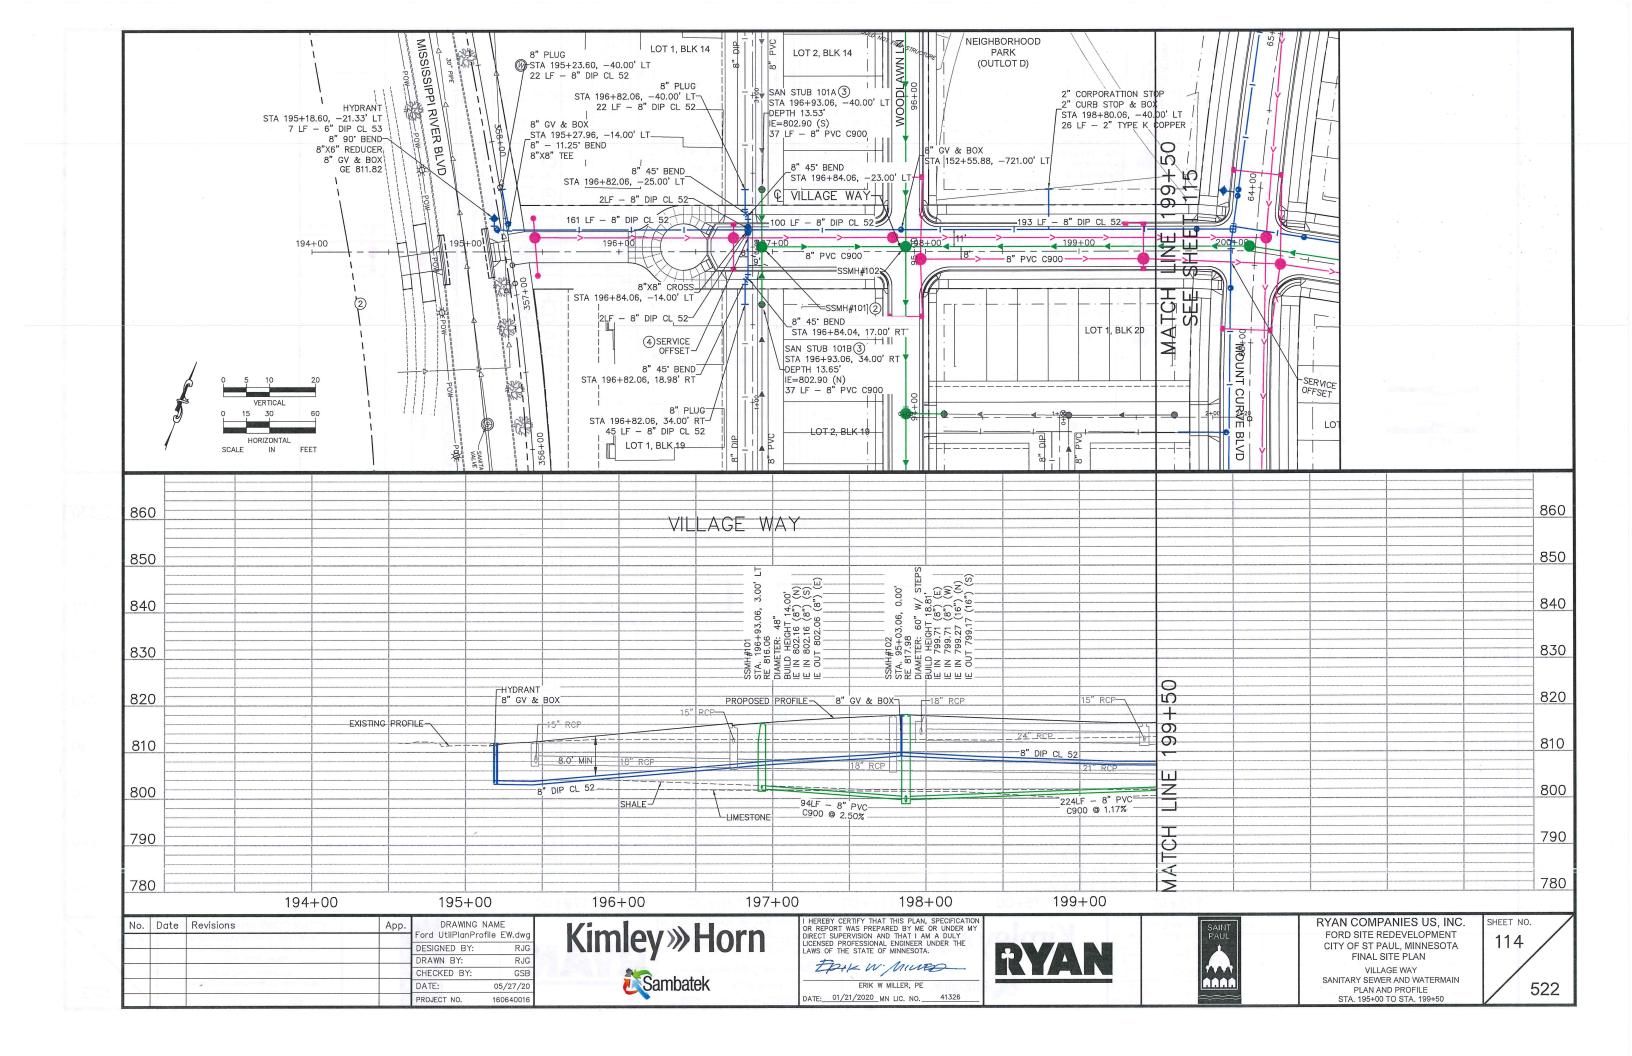

# ORDINANCE PERMIT

OFFICE USE ONLY

 Application No.
 2

 Application Date
 6/3/2020

 SPR File # 20-028740
 Permit No.

| □Roadway \$                                                                                                                                                                                                                                                                                                                              | Sidewalks                                                                                                                                                                                                                                                                                                                                   | Sanitary Sewer Collection System                                                                                                                                                                                                                                                                                                                                                                                                                                                                                                                                                                                                                                                                                                                                                                                                                                                                                                                                 |  |  |
|------------------------------------------------------------------------------------------------------------------------------------------------------------------------------------------------------------------------------------------------------------------------------------------------------------------------------------------|---------------------------------------------------------------------------------------------------------------------------------------------------------------------------------------------------------------------------------------------------------------------------------------------------------------------------------------------|------------------------------------------------------------------------------------------------------------------------------------------------------------------------------------------------------------------------------------------------------------------------------------------------------------------------------------------------------------------------------------------------------------------------------------------------------------------------------------------------------------------------------------------------------------------------------------------------------------------------------------------------------------------------------------------------------------------------------------------------------------------------------------------------------------------------------------------------------------------------------------------------------------------------------------------------------------------|--|--|
|                                                                                                                                                                                                                                                                                                                                          | Traffic                                                                                                                                                                                                                                                                                                                                     | Storm Sewer Collection System                                                                                                                                                                                                                                                                                                                                                                                                                                                                                                                                                                                                                                                                                                                                                                                                                                                                                                                                    |  |  |
| □Sanitary D                                                                                                                                                                                                                                                                                                                              | rop Shaft                                                                                                                                                                                                                                                                                                                                   | □Storm Sewer Treatment System                                                                                                                                                                                                                                                                                                                                                                                                                                                                                                                                                                                                                                                                                                                                                                                                                                                                                                                                    |  |  |
| Location (Street On, From/To                                                                                                                                                                                                                                                                                                             | , and Adjacent Lots/Blocks):                                                                                                                                                                                                                                                                                                                |                                                                                                                                                                                                                                                                                                                                                                                                                                                                                                                                                                                                                                                                                                                                                                                                                                                                                                                                                                  |  |  |
| Woodlawn Ave: STA 152+58.83 North to STA 102+77.36; Saunders Ave: SSMH #200 (STA 175+26.95) East to SSMH #201A (STA 91+48.83); Village Way: SSMH #101 (STA 196+93.06) East to SSMH #104 (STA 201+37.4*) Montreal Ave: SSMH#400 (STA 151+64.88) East to STA 153+59.87; Bohland: SSMH #500(STA 243.17.44) East to SSMH #503(STA 248+22.65) |                                                                                                                                                                                                                                                                                                                                             |                                                                                                                                                                                                                                                                                                                                                                                                                                                                                                                                                                                                                                                                                                                                                                                                                                                                                                                                                                  |  |  |
| e description provided in the per-                                                                                                                                                                                                                                                                                                       | mit application and all subsequent am                                                                                                                                                                                                                                                                                                       | endments or revisions, which are hereby                                                                                                                                                                                                                                                                                                                                                                                                                                                                                                                                                                                                                                                                                                                                                                                                                                                                                                                          |  |  |
| are 96 - 98 and 104.<br>ghting the add-ons for acceptance                                                                                                                                                                                                                                                                                | . The original exhibit for 202010602 is a                                                                                                                                                                                                                                                                                                   |                                                                                                                                                                                                                                                                                                                                                                                                                                                                                                                                                                                                                                                                                                                                                                                                                                                                                                                                                                  |  |  |
|                                                                                                                                                                                                                                                                                                                                          |                                                                                                                                                                                                                                                                                                                                             |                                                                                                                                                                                                                                                                                                                                                                                                                                                                                                                                                                                                                                                                                                                                                                                                                                                                                                                                                                  |  |  |
| Sr. Project Engineer                                                                                                                                                                                                                                                                                                                     | 612-257-3536                                                                                                                                                                                                                                                                                                                                | will.rollo@ryancompanies.com                                                                                                                                                                                                                                                                                                                                                                                                                                                                                                                                                                                                                                                                                                                                                                                                                                                                                                                                     |  |  |
|                                                                                                                                                                                                                                                                                                                                          | Bond Amount:                                                                                                                                                                                                                                                                                                                                | Bond No.:                                                                                                                                                                                                                                                                                                                                                                                                                                                                                                                                                                                                                                                                                                                                                                                                                                                                                                                                                        |  |  |
|                                                                                                                                                                                                                                                                                                                                          | \$73,609,974.00                                                                                                                                                                                                                                                                                                                             | 107185400                                                                                                                                                                                                                                                                                                                                                                                                                                                                                                                                                                                                                                                                                                                                                                                                                                                                                                                                                        |  |  |
|                                                                                                                                                                                                                                                                                                                                          | Insurance Certificate No.:                                                                                                                                                                                                                                                                                                                  |                                                                                                                                                                                                                                                                                                                                                                                                                                                                                                                                                                                                                                                                                                                                                                                                                                                                                                                                                                  |  |  |
| y                                                                                                                                                                                                                                                                                                                                        | NA                                                                                                                                                                                                                                                                                                                                          |                                                                                                                                                                                                                                                                                                                                                                                                                                                                                                                                                                                                                                                                                                                                                                                                                                                                                                                                                                  |  |  |
|                                                                                                                                                                                                                                                                                                                                          | ·                                                                                                                                                                                                                                                                                                                                           |                                                                                                                                                                                                                                                                                                                                                                                                                                                                                                                                                                                                                                                                                                                                                                                                                                                                                                                                                                  |  |  |
|                                                                                                                                                                                                                                                                                                                                          |                                                                                                                                                                                                                                                                                                                                             |                                                                                                                                                                                                                                                                                                                                                                                                                                                                                                                                                                                                                                                                                                                                                                                                                                                                                                                                                                  |  |  |
|                                                                                                                                                                                                                                                                                                                                          | □Roadway<br>□Sanitary D<br>Location ( <i>Street On, From/To</i> ,<br>Woodlawn Ave: STA 152+58.83<br>SSMH #201A (STA 91+48.83);<br>Montreal Ave: SSMH#400 (STA<br>to SSMH #503(STA 248+22.65)<br><i>e description provided in the per</i><br>dd-on to Permit 20200010602 an<br>nents of the sanitary sewer installed<br>are 96 - 98 and 104. | Roadway Sidewalks         Roadway Traffic         Sanitary Drop Shaft         Location (Street On, From/To, and Adjacent Lots/Blocks):         Woodlawn Ave: STA 152+58.83 North to STA 102+77.36; Saunders Aves         SSMH #201A (STA 91+48.83); Village Way: SSMH #101 (STA 196+93)         Montreal Ave: SSMH#400 (STA 151+64.88) East to STA 153+59.87; B         to SSMH #503(STA 248+22.65)         e description provided in the permit application and all subsequent and         dd-on to Permit 20200010602 and is only needed as regards acceptance         nents of the sanitary sewer installed under permit 20200010603. The plate are 96 - 98 and 104.         ghting the add-ons for acceptance. The original exhibit for 202010602 is a         Contact Person Title:       Contact Person Telephone:         Sr. Project Engineer       612-257-3536         Bond Amount:       \$73,609,974.00         Insurance Certificate No.:       101 |  |  |