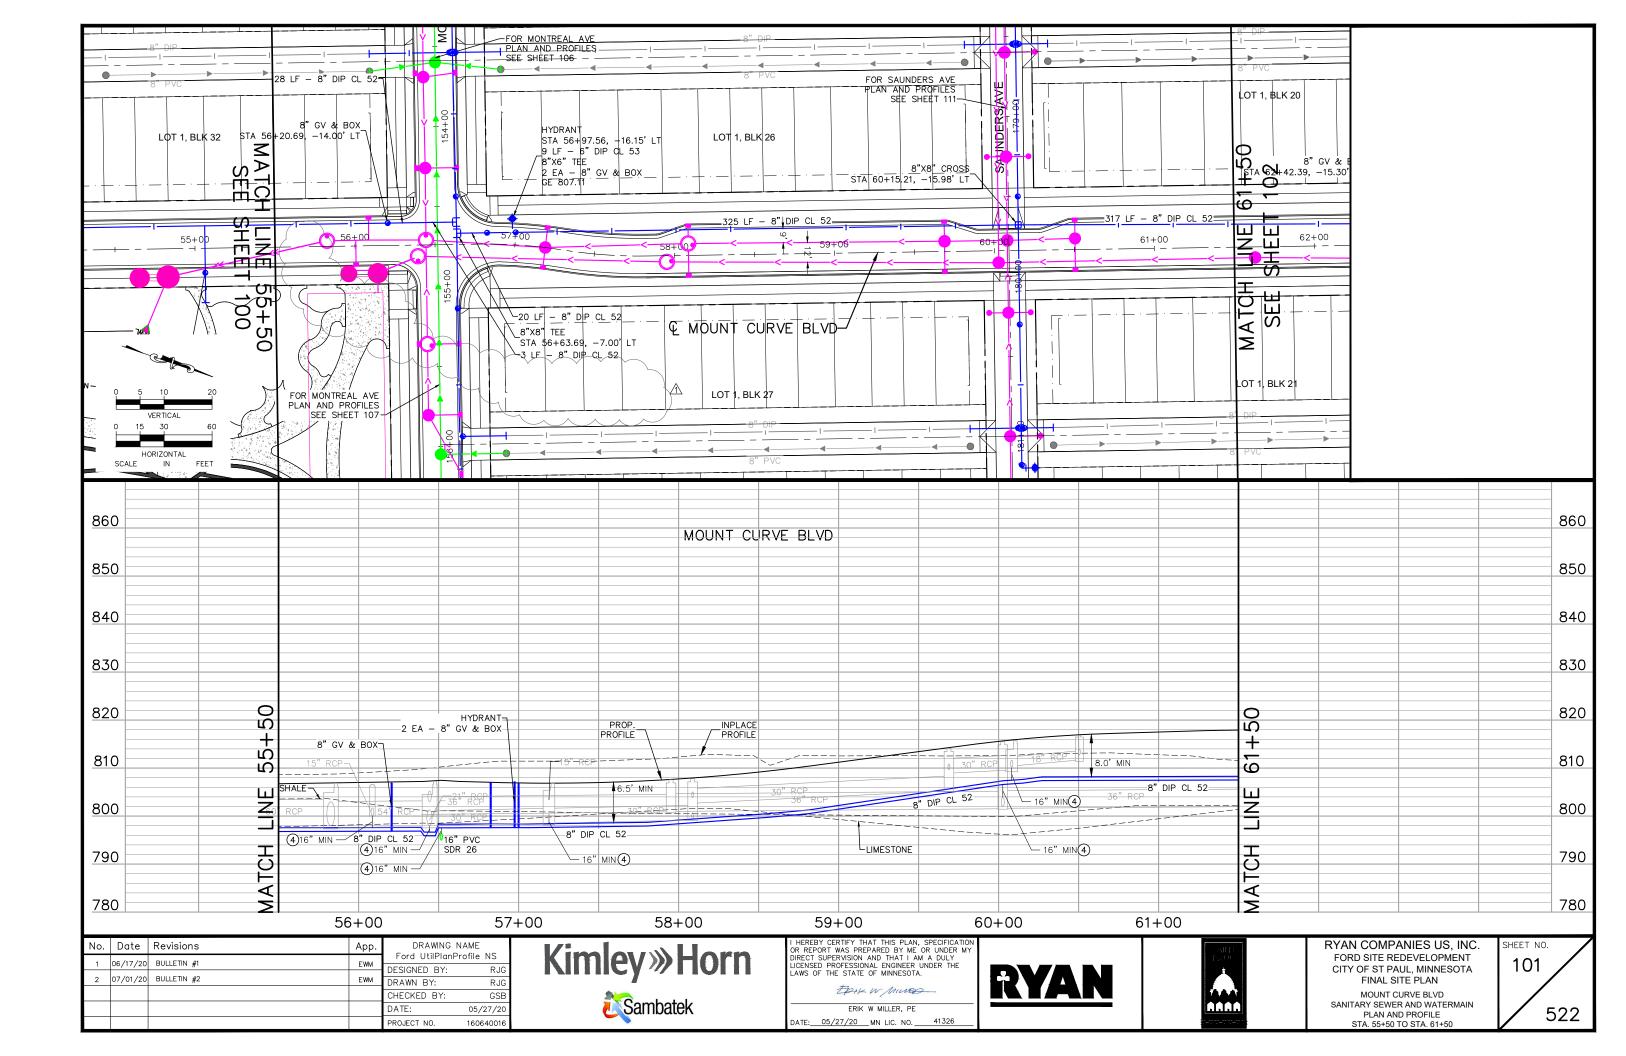

| - 1-1       |                                                       |     |
|-------------|-------------------------------------------------------|-----|
| Ţ           |                                                       |     |
| ľ           |                                                       |     |
|             |                                                       |     |
| 61+00       |                                                       |     |
| G           |                                                       |     |
|             |                                                       |     |
| Ý           |                                                       |     |
|             |                                                       |     |
| Ŷ           |                                                       |     |
|             |                                                       |     |
| 8           |                                                       |     |
| 60+         |                                                       |     |
|             |                                                       |     |
| Y           |                                                       |     |
|             |                                                       |     |
| J           |                                                       |     |
| Ĭ           |                                                       |     |
|             |                                                       |     |
| 59≰00       |                                                       |     |
| ΰ           |                                                       |     |
|             |                                                       |     |
|             |                                                       |     |
|             |                                                       | 830 |
|             |                                                       | 000 |
|             |                                                       |     |
|             |                                                       | 820 |
|             |                                                       |     |
|             |                                                       | 810 |
|             |                                                       |     |
|             |                                                       | 800 |
|             |                                                       |     |
|             |                                                       | 790 |
|             |                                                       | /90 |
|             |                                                       |     |
|             |                                                       | 780 |
|             |                                                       |     |
|             |                                                       | 770 |
|             |                                                       |     |
|             |                                                       | 760 |
|             |                                                       |     |
|             |                                                       | 750 |
|             | 034 16.                                               | 750 |
| A 11-17     | RYAN COMPANIES US, INC. SHEET NO.                     |     |
| AINT<br>AUL | FORD SITE REDEVELOPMENT<br>CITY OF ST PAUL, MINNESOTA |     |
|             | FINAL SITE PLAN                                       | ´   |
|             | SAUNDERS AVE WEST<br>SANITARY SEWER AND WATERMAIN     |     |
| 1           | PLAN AND PROFILE                                      | 22  |