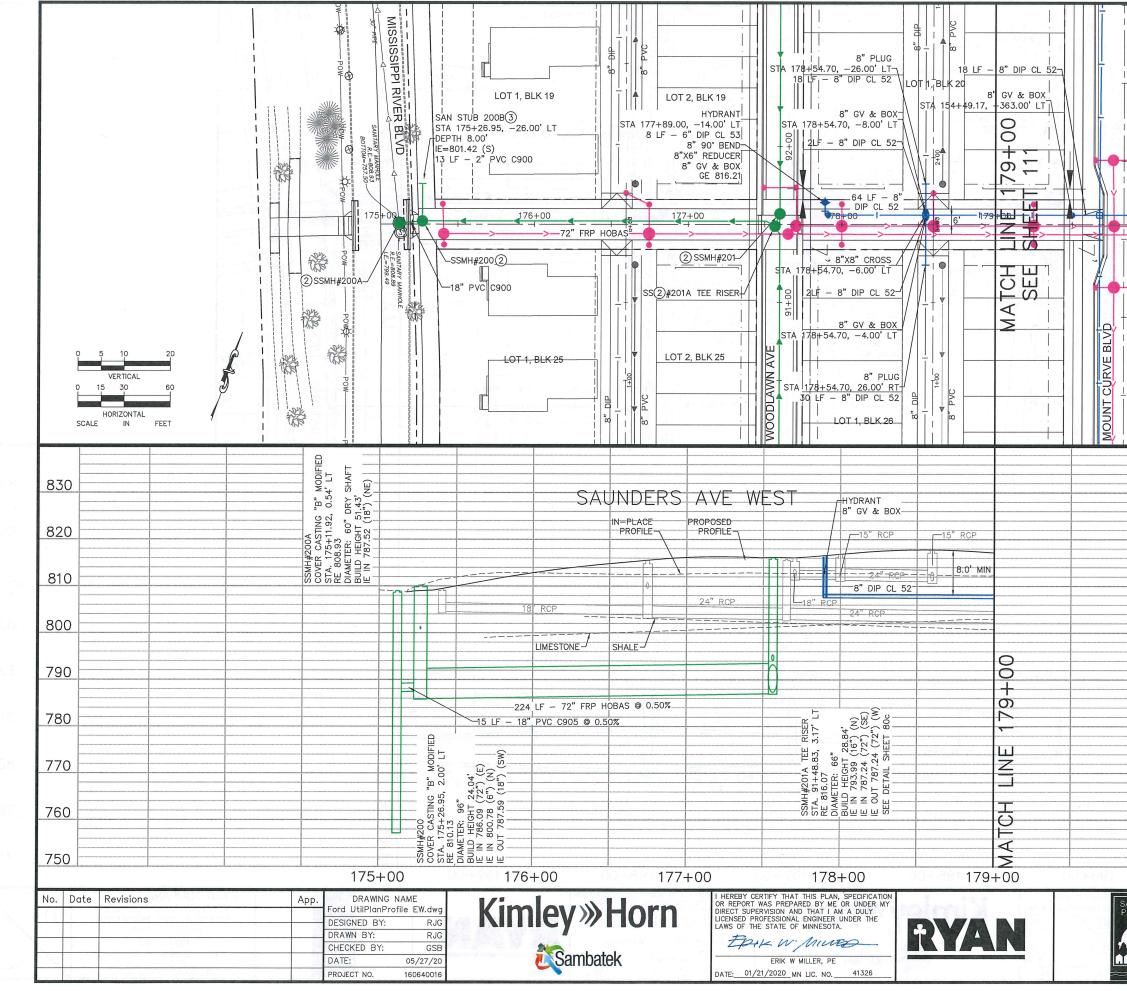

|                                             |                 | 800 |
|                                   |                                                                                                                    |                                             |                 | 790 |
| 0.04501                           |                                                                                                                    |                                             |                 | 780 |
| FORD S<br>CITY OF<br>F<br>SANITAR | COMPANIE<br>SITE REDEVE<br>ST PAUL, M<br>INAL SITE PL<br>WOODLAWN A<br>Y SEWER AND<br>PLAN AND PRO<br>97+00 TO STA | IINNESOTA<br>AN<br>AVE<br>WATERMAIN<br>FILE | SHEET NO.<br>95 | 522 |





| - 1-1       |                                                       |     |
|-------------|-------------------------------------------------------|-----|
| Ţ           |                                                       |     |
| ľ           |                                                       |     |
|             |                                                       |     |
| 61+00       |                                                       |     |
| G           |                                                       |     |
|             |                                                       |     |
| Ý           |                                                       |     |
|             |                                                       |     |
| Ŷ           |