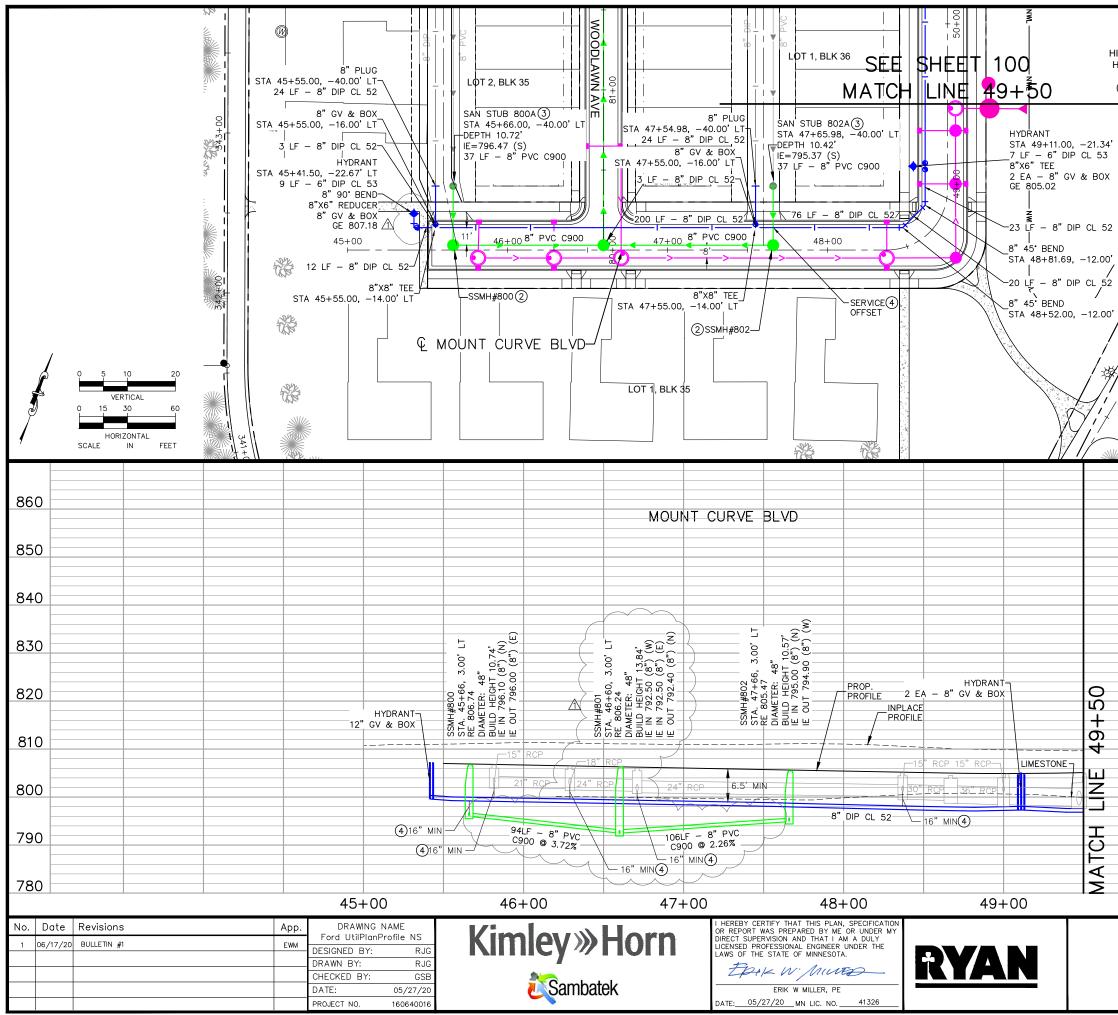

PLAN AND PROFILE

STA. 113+50 TO STA. 118+44.81

522

|                                                             | Nus                      |                                                 |    |     |
|-------------------------------------------------------------|--------------------------|-------------------------------------------------|----|-----|
| IIDDEN FALLS                                                | -NHMATT                  |                                                 |    |     |
| (OUTLOT F)                                                  |                          |                                                 |    |     |
| LT                                                          | `)•                      |                                                 |    |     |
| NW                                                          |                          |                                                 |    |     |
| NW                                                          |                          |                                                 |    |     |
|                                                             | 332×                     |                                                 |    |     |
| LT                                                          |                          |                                                 |    |     |
|                                                             | L TETETER                |                                                 |    |     |
| 1 33 <sup>3</sup><br>1 33 <sup>3</sup><br>1 33 <sup>3</sup> |                          |                                                 |    |     |
|                                                             | POW P                    |                                                 |    |     |
|                                                             |                          |                                                 |    |     |
|                                                             | se/1/                    |                                                 |    | -   |
|                                                             |                          |                                                 |    | 860 |
|                                                             |                          |                                                 |    |     |
|                                                             |                          |                                                 |    | 850 |
|                                                             |                          |                                                 |    | 840 |
|                                                             |                          |                                                 |    | 830 |
|                                                             |                          |                                                 |    |     |
|                                                             |                          |                                                 |    | 820 |
|                                                             |                          |                                                 |    | 810 |
|                                                             |                          |                                                 |    | 800 |
|                                                             |                          |                                                 |    | -   |
|                                                             |                          |                                                 |    | 790 |
|                                                             |                          |                                                 |    | 780 |
| PART -                                                      |                          | ANIES US, INC<br>EDEVELOPMENT                   |    |     |
|                                                             | CITY OF ST PA<br>FINAL S | AUL, MINNESOTA<br>SITE PLAN<br>CURVE BLVD       | 99 |     |
|                                                             | SANITARY SEWE<br>PLAN AN | ER AND WATERMAIN<br>ND PROFILE<br>TO STA. 49+50 |    | 522 |