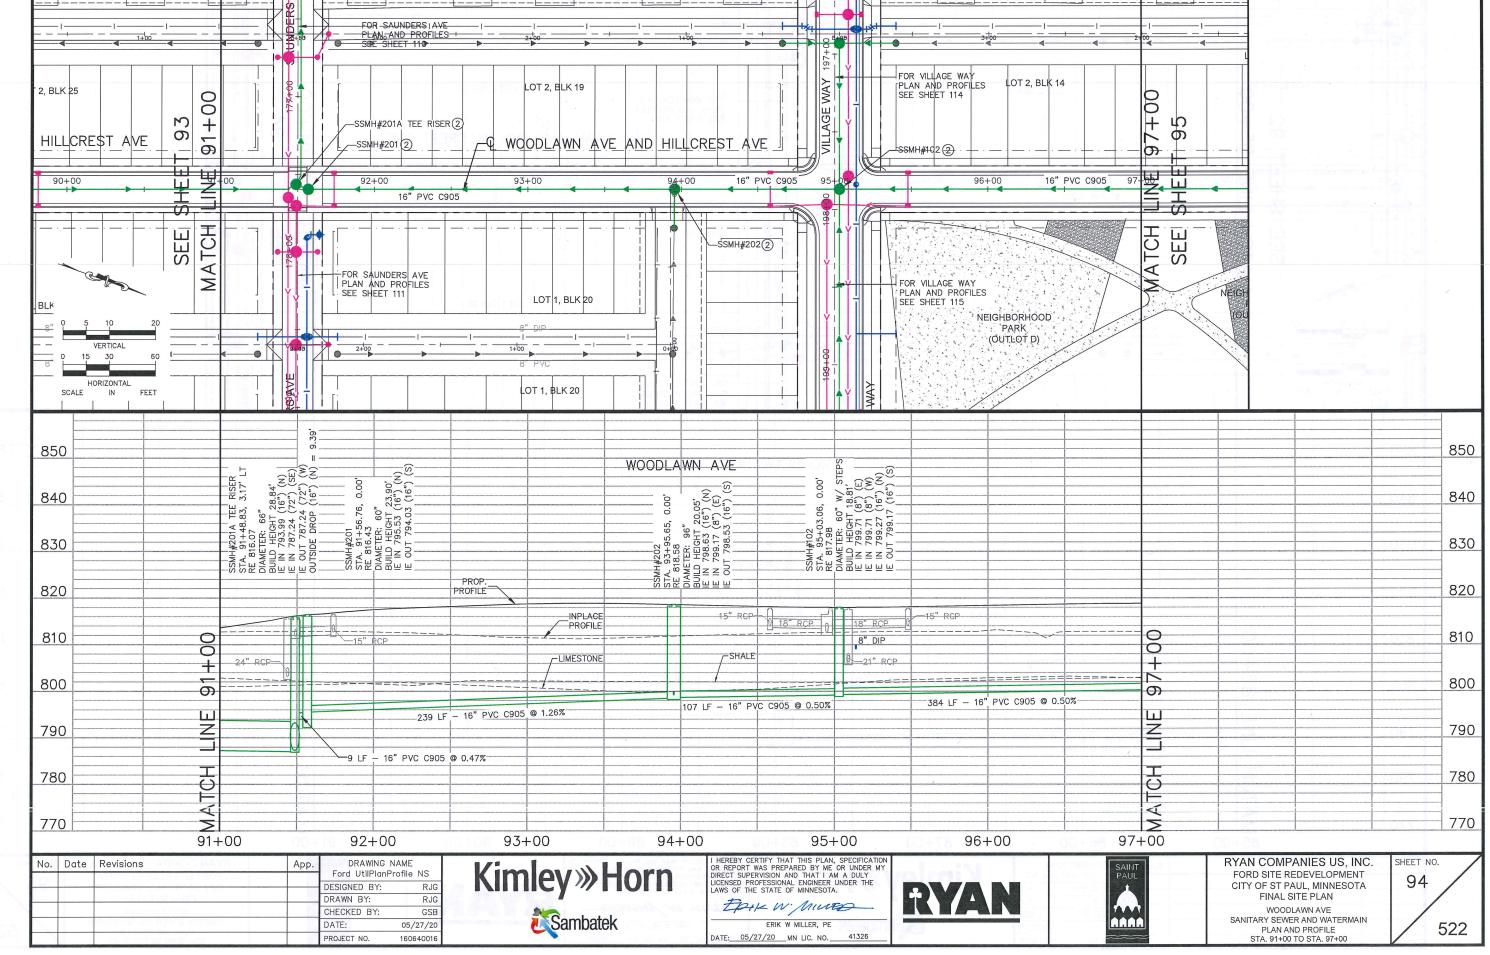

K: \TWC\_LDEV\Ryan Companies\Ford Site Infrastructure\3 Design\CAD\Exhibits\Ford Phasing Exhibits Background.dwg May 27, 2020 - 6:48am

| VE AN                                                                         |                                                                                                                          |    |     |
|-------------------------------------------------------------------------------|--------------------------------------------------------------------------------------------------------------------------|----|-----|
|                                                                               |                                                                                                                          |    | 860 |
|                                                                               |                                                                                                                          |    | 850 |
|                                                                               |                                                                                                                          |    | 840 |
|                                                                               |                                                                                                                          |    | 830 |
|                                                                               |                                                                                                                          |    | 820 |
|                                                                               |                                                                                                                          |    | 810 |
|                                                                               |                                                                                                                          |    | 800 |
|                                                                               |                                                                                                                          |    | 790 |
|                                                                               |                                                                                                                          |    | 780 |
| FORD SITE RE<br>CITY OF ST PA<br>FINAL S<br>WOODL<br>SANITARY SEWE<br>PLAN AN | ANIES US, INC.<br>DEVELOPMENT<br>AUL, MINNESOTA<br>ITE PLAN<br>AWN AVE<br>R AND WATERMAIN<br>D PROFILE<br>TO STA. 102+00 | 95 | 522 |