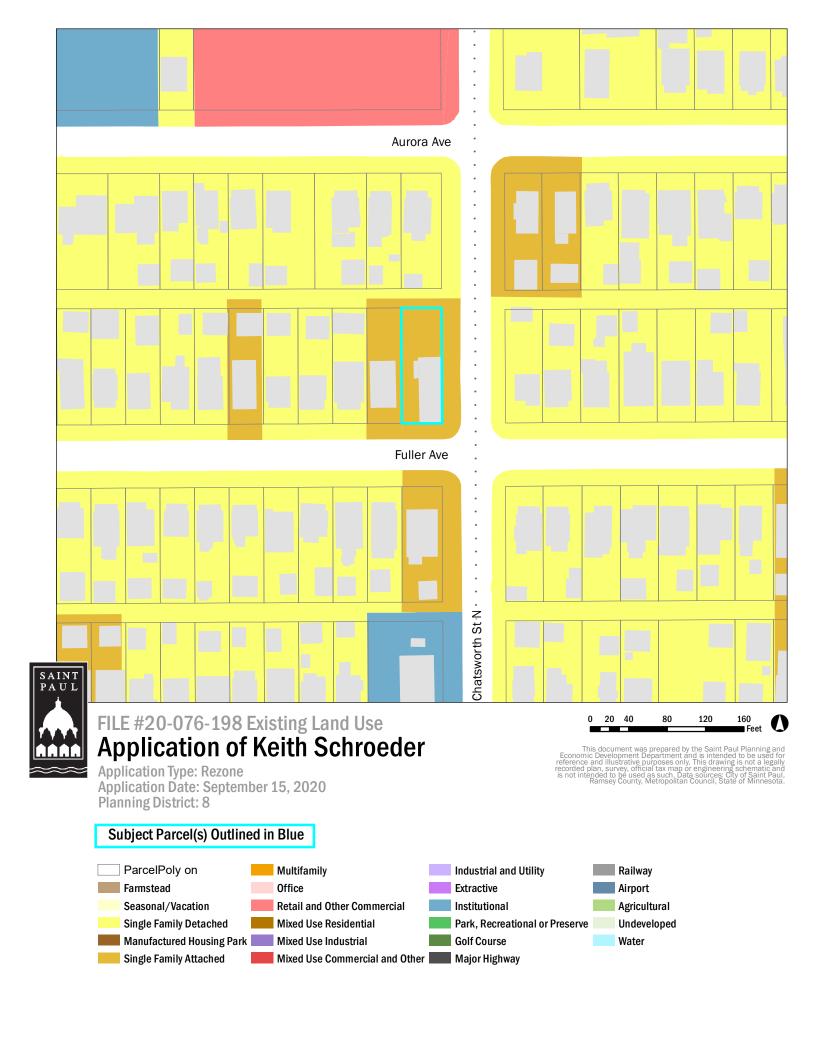

PROPERTY INFO

Address/Location 981/983 Fuller Ave. PIN(s) & Legal Description [Attach additional sheet if necessary.]

| B, Hyde PANC Lot Area !                                                                                                                                                                                                                                                                                                                                       | livision of lots 1,2,3 and 10 Black 4 Current Zoning R4          |  |  |  |  |
|---------------------------------------------------------------------------------------------------------------------------------------------------------------------------------------------------------------------------------------------------------------------------------------------------------------------------------------------------------------|------------------------------------------------------------------|--|--|--|--|
| TO THE HONORABLE MAYOR AND CITY COUNCIL:                                                                                                                                                                                                                                                                                                                      |                                                                  |  |  |  |  |
| Pursuant to Saint Paul Zoning Code § 61.801 and Minnesota Statues § 462.3                                                                                                                                                                                                                                                                                     | 57, \$\$ 65. 613                                                 |  |  |  |  |
| owner(s) of land proposed for rezoning, hereby petition(s) to rezone the above                                                                                                                                                                                                                                                                                | e described property from a zoning district, for the purpose of: |  |  |  |  |
| The commercial building, which was utilized as a corner store, was rezoned to a residential building. I would like to have the building zoned to a T2 so that I can create a corner store for the neighborhood. I have spoken to the neighbors and they would welcome this idea, with an idea of creating a place to come sit and have coffee and just relax. |                                                                  |  |  |  |  |
| Attach additional sheets if necessary. Attachments as required: Site Plan  If you are a religious institution you may have certain rights under RLUIPA. Please che                                                                                                                                                                                            |                                                                  |  |  |  |  |
| Subscribed and sworn to before me  Date 8 2   2020  JENNIFER WONG NOTARY PUBLIC - MINNESOTA My Commission Exprise Jan. 31 2025                                                                                                                                                                                                                                | By: XSTH SCHROSDS R Fee owner of property Title: F25 CLUDE F     |  |  |  |  |
| Subscribed and sworn to before me  Date 3 13 2020                                                                                                                                                                                                                                                                                                             | By: Bullon College Co. P. Fee owner of property                  |  |  |  |  |
| JENNIFER WONG NOTARY PUBLIC: MINNESOTA                                                                                                                                                                                                                                                                                                                        | Title: FEE OWNEL                                                 |  |  |  |  |

| 1.                                                                                                                                                                                                                                                                            | A copy of the petition of Keitl                                                | n Schroeder                       | ,                       |  |  |
|-------------------------------------------------------------------------------------------------------------------------------------------------------------------------------------------------------------------------------------------------------------------------------|--------------------------------------------------------------------------------|-----------------------------------|-------------------------|--|--|
|                                                                                                                                                                                                                                                                               | (name of petitioner)                                                           |                                   |                         |  |  |
|                                                                                                                                                                                                                                                                               | to rezone the property located at $981/983$ Fuller Avenue, St. Paul, MN 55104, |                                   |                         |  |  |
|                                                                                                                                                                                                                                                                               | from a Residential (R4) zon                                                    | ing district to a Commercial (T2) | zoning district and;    |  |  |
| 2.                                                                                                                                                                                                                                                                            | A copy of sections 66.321 t                                                    | hrough 65.613 , inclusive of the  | Saint Paul Zoning Code. |  |  |
| We acknowledge that we are aware of all of the uses permitted in a $\frac{T2}{}$ zoning district, and we are aware that any of these uses can be established upon City Council approval of the rezoning. We hereby consent to the rezoning of the property in the petition of |                                                                                |                                   |                         |  |  |
| Keith S                                                                                                                                                                                                                                                                       | chroeder                                                                       | to a T2 zoning                    | district.               |  |  |
| (name of petitioner)                                                                                                                                                                                                                                                          |                                                                                |                                   |                         |  |  |
| We consent to the approval of this rezoning as it was explained to us by the applicant or his/her representative.                                                                                                                                                             |                                                                                |                                   |                         |  |  |
|                                                                                                                                                                                                                                                                               | r                                                                              |                                   |                         |  |  |