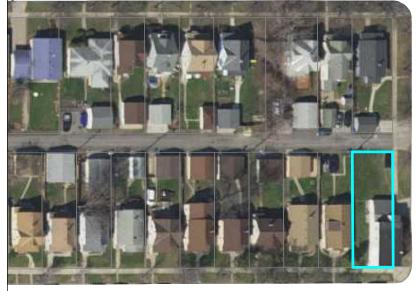

# FILE #20-076-198 Aerial Map Application of Keith Schroeder

Application Type: Rezone Application Date: September 15, 2020 Planning District: 8

Subject Parcel(s) Outlined in Blue

ParcelPoly on

0 20 40 120

This document was prepared by the Saint Paul Planning and Economic Development Department and is intended to be used for reference and illustrative purposes only. This drawing is not a legally recorded plan, survey, official tax map or engineering schematic and is not intended to be used as such. Data sources: City of Saint Paul, Ramsey County, Metropolitan Council, State of Minnesota.