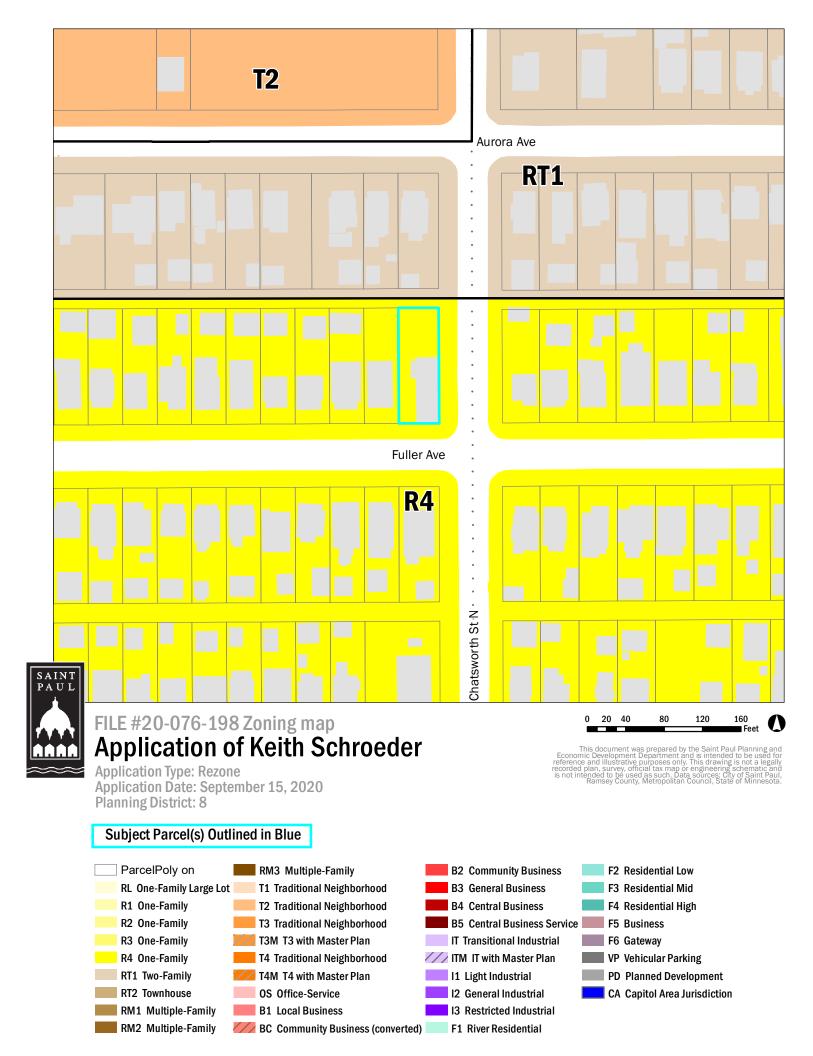

PROPERTY INFO

Address/Location 981/983 Fuller Ave. PIN(s) & Legal Description [Attach additional sheet if necessary.]

| B, Hyde PANC Lot Area !                                                                                                                                                                                                                                                                                                                                       | livision of lots 1,2,3 and 10 Black 4 Current Zoning R4          |  |  |  |  |
|---------------------------------------------------------------------------------------------------------------------------------------------------------------------------------------------------------------------------------------------------------------------------------------------------------------------------------------------------------------|------------------------------------------------------------------|--|--|--|--|
| TO THE HONORABLE MAYOR AND CITY COUNCIL:                                                                                                                                                                                                                                                                                                                      |                                                                  |  |  |  |  |
| Pursuant to Saint Paul Zoning Code § 61.801 and Minnesota Statues § 462.3                                                                                                                                                                                                                                                                                     | 57, \$\$ 65. 613                                                 |  |  |  |  |
| owner(s) of land proposed for rezoning, hereby petition(s) to rezone the above                                                                                                                                                                                                                                                                                | e described property from a zoning district, for the purpose of: |  |  |  |  |
| The commercial building, which was utilized as a corner store, was rezoned to a residential building. I would like to have the building zoned to a T2 so that I can create a corner store for the neighborhood. I have spoken to the neighbors and they would welcome this idea, with an idea of creating a place to come sit and have coffee and just relax. |                                                                  |  |  |  |  |
| Attach additional sheets if necessary. Attachments as required: Site Plan  If you are a religious institution you may have certain rights under RLUIPA. Please che                                                                                                                                                                                            |                                                                  |  |  |  |  |
| Subscribed and sworn to before me  Date 8 2   2020  JENNIFER WONG NOTARY PUBLIC - MINNESOTA My Commission Exprise Jan. 31 2025                                                                                                                                                                                                                                | By: XSTH SCHROSDS R Fee owner of property Title: F25 CLUDE F     |  |  |  |  |
| Subscribed and sworn to before me  Date 3 13 2020                                                                                                                                                                                                                                                                                                             | By: Bullon College Co. P. Fee owner of property                  |  |  |  |  |
| JENNIFER WONG NOTARY PUBLIC: MINNESOTA                                                                                                                                                                                                                                                                                                                        | Title: FEE OWNEL                                                 |  |  |  |  |

| 1.                                                                                                                                                                                                                                                                            | A copy of the petition of Keitl                                                | n Schroeder                       | ,                       |  |  |
|-------------------------------------------------------------------------------------------------------------------------------------------------------------------------------------------------------------------------------------------------------------------------------|--------------------------------------------------------------------------------|-----------------------------------|-------------------------|--|--|
|                                                                                                                                                                                                                                                                               | (name of petitioner)                                                           |                                   |                         |  |  |
|                                                                                                                                                                                                                                                                               | to rezone the property located at $981/983$ Fuller Avenue, St. Paul, MN 55104, |                                   |                         |  |  |
|                                                                                                                                                                                                                                                                               | from a Residential (R4) zon                                                    | ing district to a Commercial (T2) | zoning district and;    |  |  |
| 2.                                                                                                                                                                                                                                                                            | A copy of sections 66.321 t                                                    | hrough 65.613 , inclusive of the  | Saint Paul Zoning Code. |  |  |
| We acknowledge that we are aware of all of the uses permitted in a $\frac{T2}{}$ zoning district, and we are aware that any of these uses can be established upon City Council approval of the rezoning. We hereby consent to the rezoning of the property in the petition of |                                                                                |                                   |                         |  |  |
| Keith S                                                                                                                                                                                                                                                                       | chroeder                                                                       | to a T2 zoning                    | district.               |  |  |
| (name of petitioner)                                                                                                                                                                                                                                                          |                                                                                |                                   |                         |  |  |
| We consent to the approval of this rezoning as it was explained to us by the applicant or his/her representative.                                                                                                                                                             |                                                                                |                                   |                         |  |  |
|                                                                                                                                                                                                                                                                               | r                                                                              |                                   |                         |  |  |