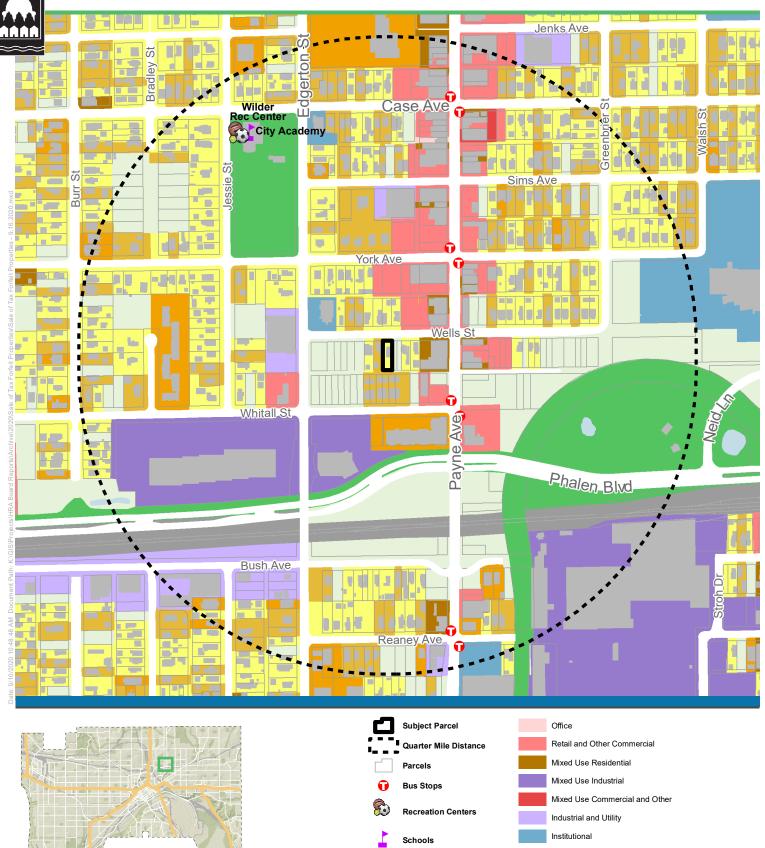

## Saint Paul Housing & Redevelopment Authority Sale of Tax Forfeit Properties (612 Wells Street)

SAINT PAUL

Single Family Detached

Single Family Attached

Multifamily

Park, Recreational or Preserve

0.2

Miles 🚺

Railway

0.05

Undeveloped

0.1

This document was prepared by the Saint Paul Planning and Economic Development Department and is intended to be used for reference and illustrative purposes only. This drawing is not a legally recorded plan, survey, official tax map or engineering schematic and is not intended to be used as such. Data sources: City of Saint Paul (Parks, Street Centerlines, Libraries, Rec Centers); Ramsey

This document was prepared by the Saint Paul Planning and Economic Development Department and is intended to be used for reference and illustrative purposes only. This drawing is not a legally recorded plan, survey, official tax map or engineering schematic and is not intended to be used as such. Data sources: City of Saint Paul (Parks, Street Centerlines, Libraries, Rec Centers); Ramsey Miles U