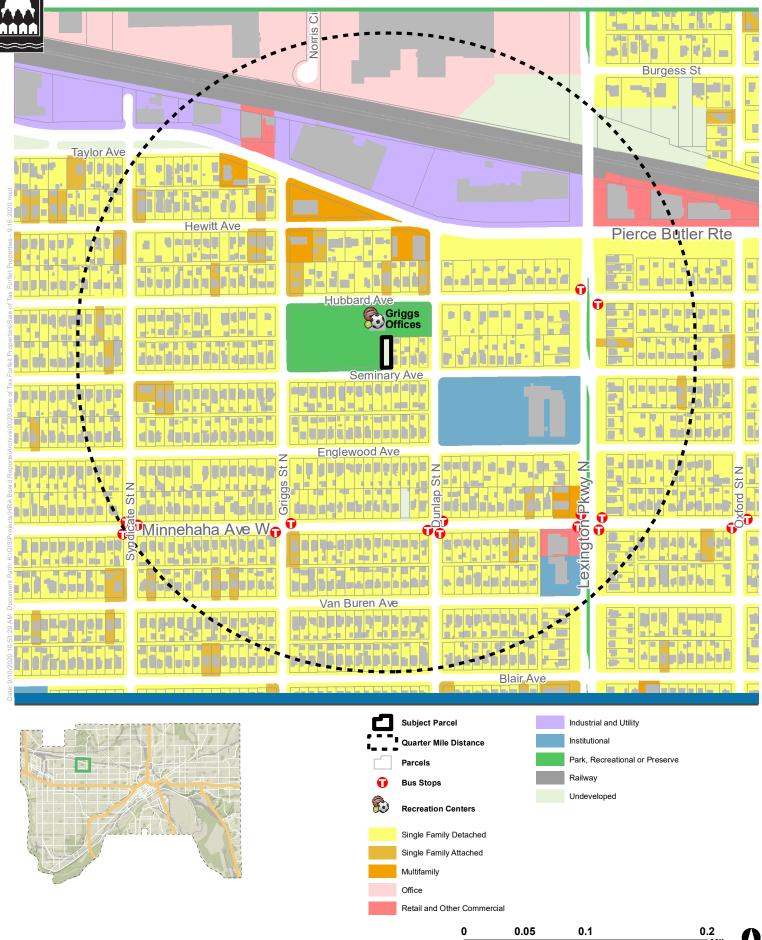

Saint Paul Housing & Redevelopment Authority Sale of Tax Forfeit Properties (1179 Seminary Avenue)

SAINT PAUL

This document was prepared by the Saint Paul Planning and Economic Development Department and is intended to be used for reference and illustrative purposes only. This drawing is not a legally recorded plan, survey, official tax maps or engineering schematic and is not intended to be used as such. Data sources: City of Saint Paul (Parks, Street Centerlines, Libraries, Rec Centers); Ramsey Miles Q