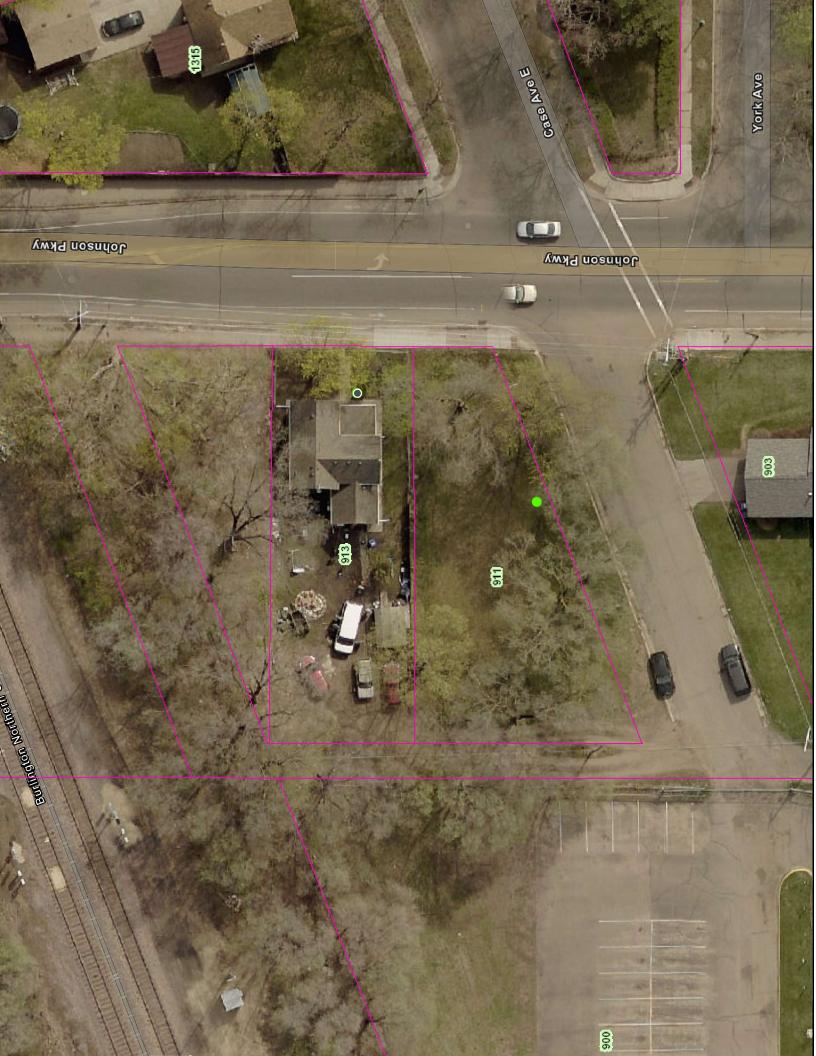

911 Johnson Pkwy - 55106-3421 - Other Applications

PIN: 272922320090 Census Census Block: 1004 Council District Council: 4

Track: 31701 Ward: 6

Year Built: 1888 Foundation Sq Loan Company: 10 Land Building
Feet: 2297 First Amer Value: 54700 Value: 145600

Existing Primary Use: Legality of Use: Legal Occupancy Units: 2

R-Duplex Group
Type:

Zoning: RT1

Legal Desc: TRACYS OUTLOTS IN TOWN NEW CAN LOT 3 BLK 3

Owner:

Pearl Management Inc 7308 Aspen Ln N Ste 114 Minneapolis MN 55428-1006