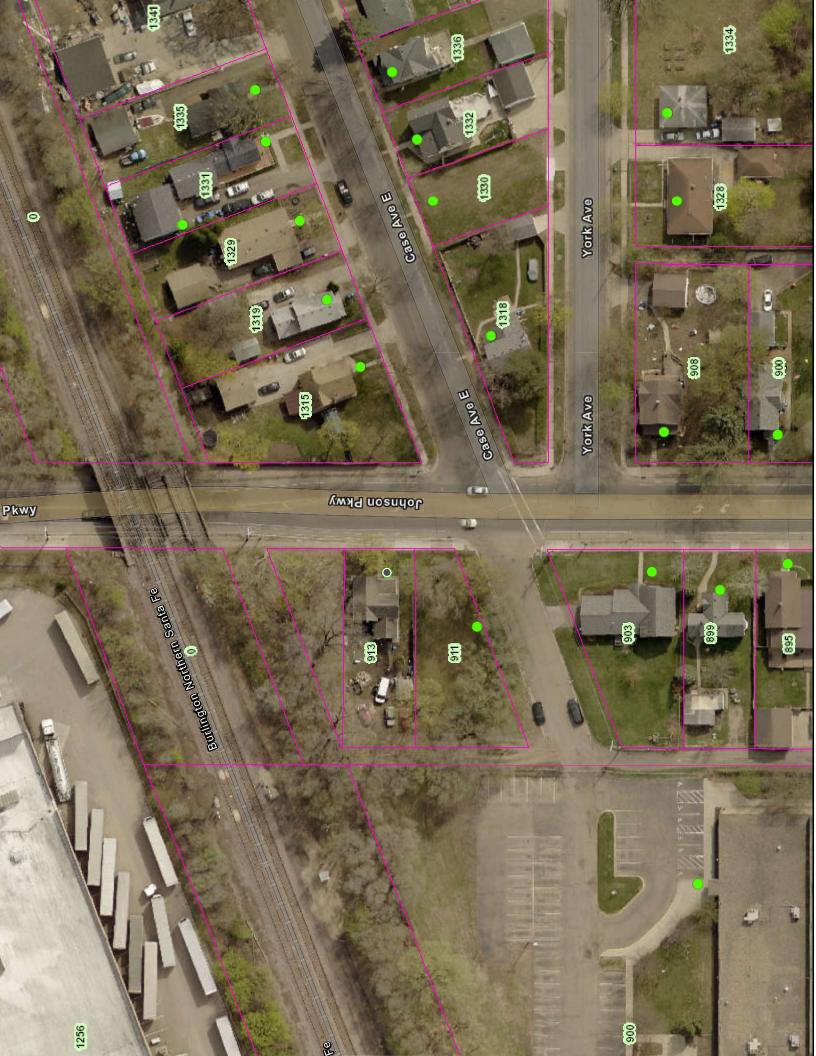

911 Johnson Pkwy - 55106-3421 - Other Applications

PIN: 272922320090 Census Census Block: 1004 Council District Council: 4

Track: 31701 Ward: 6

Year Built: 1888 Foundation Sq Loan Company: 10 Land Building
Feet: 2297 First Amer Value: 54700 Value: 145600

Existing Primary Use: Legality of Use: Legal Occupancy Units: 2

R-Duplex Group
Type:

Zoning: RT1

Legal Desc: TRACYS OUTLOTS IN TOWN NEW CAN LOT 3 BLK 3

Owner:

Pearl Management Inc 7308 Aspen Ln N Ste 114 Minneapolis MN 55428-1006