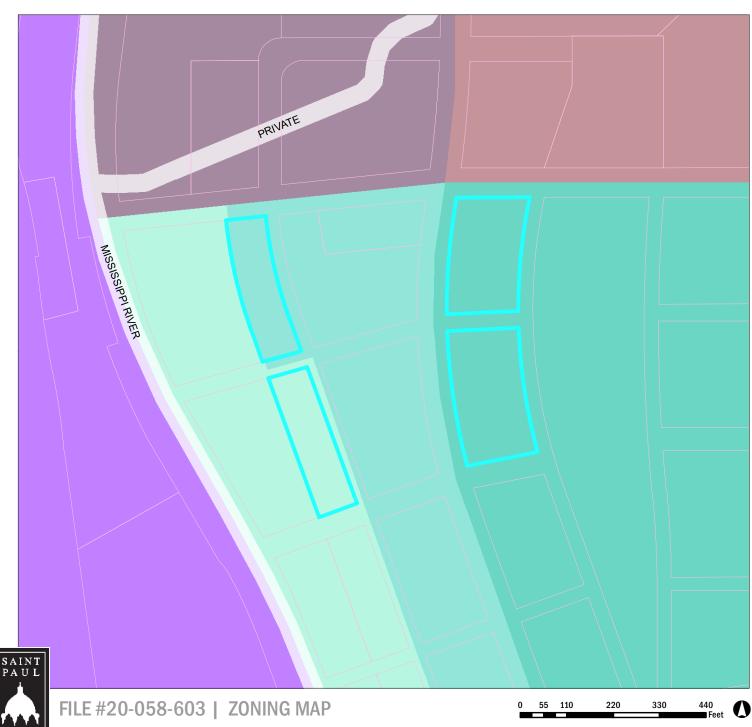

## Application of Highland Bridge Pulte Rowhomes Prelim Plat

This document was prepared by the Saint Paul Planning and Economic Development Department and is intended to be used for reference and illustrative purposes only. This drawing is not a legally recorded plan, survey, official tax map or engineering schematic and is not intended to be used as such. Data sources: City of Saint Paul Ramsey County, Metropolitan Council, State of Minnesota

Application Type: Preliminary Plat Application Date: July 22, 2020 Planning District: Highland

Subject Parcel(s) Outlined in Blue

Parcels

Zoning

I1 Light Industrial 🛛 🗾 F2 Residential Low 📰 F5 Business

R1 One-Family F1 River Residential F3 Residential Mid F6 Gateway