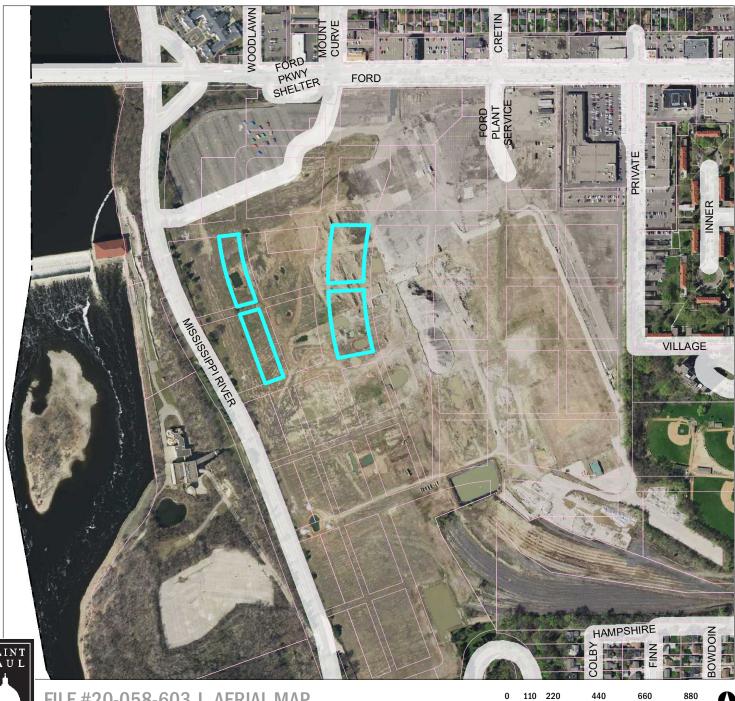

FILE #20-058-603 | AERIAL MAP

## Application of Highland Bridge Pulte Rowhomes Prelim Plat

Application Type: Preliminary Plat Application Date: July 22, 2020 Planning District: Highland

Subject Parcel(s) Outlined in Blue

Parcels

This document was prepared by the Saint Paul Planning and Economic Development Department and is intended to be used for reference and illustrative purposes only. This drawing is not a legally recorded plan, survey, official tax map or engineering schematic and is not intended to be used as such. Data sources: City of Saint Paul, Ramsey County, Metropolitan Council, State of Minnesota.