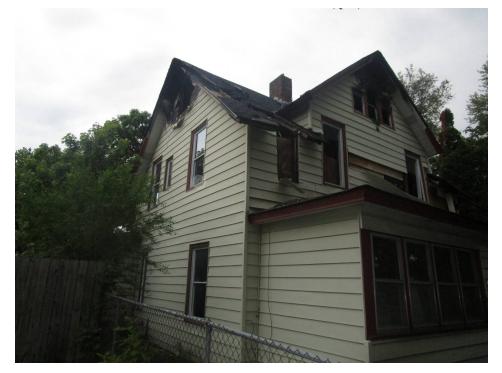

19 - 096573

 Folder Name:
 1064 BUSH AVE

 PIN:
 282922430166



| Date:        | May 28, 2020  |
|--------------|---------------|
| File #:      | 19 - 096573   |
| Folder Name: | 1064 BUSH AVE |
| PIN:         | 282922430166  |

HP District: Property Name: Survey Info:



 Date:
 May 28, 2020

 File #:
 19 - 096573

 Folder Name:
 1064 BUSH AVE

 PIN:
 282922430166



HP District: Property Name: Survey Info:



 Date:
 May 28, 2020

 File #:
 19 - 096573

 Folder Name:
 1064 BUSH AVE

 PIN:
 282922430166



HP District: Property Name: Survey Info:



 Date:
 May 28, 2020

 File #:
 19 - 096573

 Folder Name:
 1064 BUSH AVE

 PIN:
 282922430166





HP District: Property Name: Survey Info: 
 Date:
 May 28, 2020

 File #:
 19 - 096573

 Folder Name:
 1064 BUSH AVE

 PIN:
 282922430166