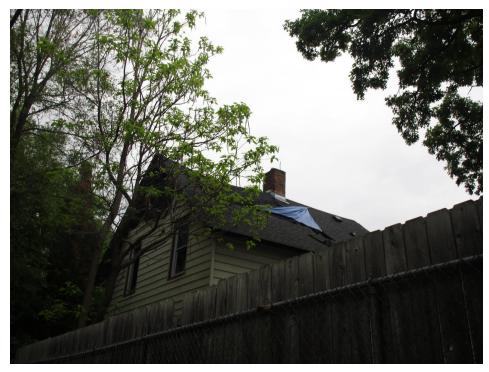

HP District: Property Name: Survey Info:

 Date:
 May 28, 2020

 File #:
 19 - 096573

 Folder Name:
 1064 BUSH AVE

 PIN:
 282922430166

| Date:        | May 28, 2020  |
|--------------|---------------|
| File #:      | 19 - 096573   |
| Folder Name: | 1064 BUSH AVE |
| PIN:         | 282922430166  |