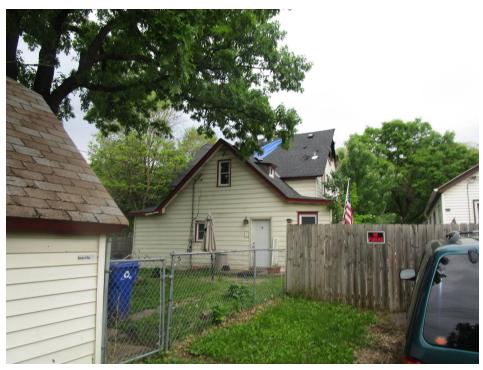

HP District: Property Name: Survey Info:

 Date:
 May 28, 2020

 File #:
 19 - 096573

 Folder Name:
 1064 BUSH AVE

 PIN:
 282922430166

| Date:        | May 28, 2020  |
|--------------|---------------|
| File #:      | 19 - 096573   |
| Folder Name: | 1064 BUSH AVE |
| PIN:         | 282922430166  |