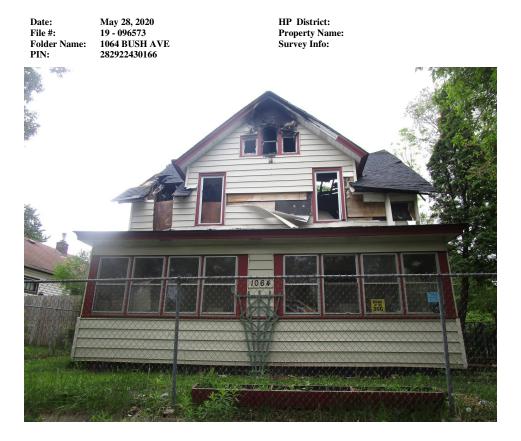

HP District: Property Name: Survey Info:

 Date:
 May 28, 2020

 File #:
 19 - 096573

 Folder Name:
 1064 BUSH AVE

 PIN:
 282922430166

| Date:        | May 28, 2020  |
|--------------|---------------|
| File #:      | 19 - 096573   |
| Folder Name: | 1064 BUSH AVE |
| PIN:         | 282922430166  |