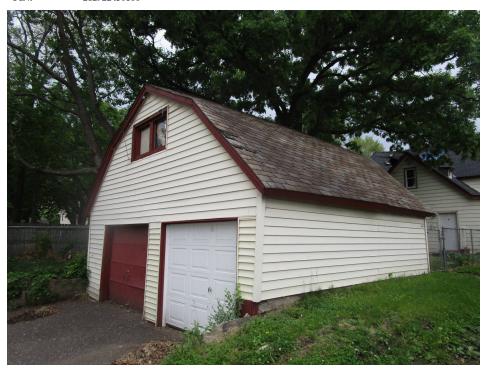

HP District: Property Name: Survey Info:



 Date:
 May 28, 2020

 File #:
 19 - 096573

 Folder Name:
 1064 BUSH AVE

 PIN:
 282922430166



| Date:        | May 28, 2020  |
|--------------|---------------|
| File #:      | 19 - 096573   |
| Folder Name: | 1064 BUSH AVE |
| PIN:         | 282922430166  |

HP District: Property Name: Survey Info:



 Date:
 May 28, 2020

 File #:
 19 - 096573

 Folder Name:
 1064 BUSH AVE

 PIN:
 282922430166



HP District: Property Name: Survey Info:



 Date:
 May 28, 2020

 File #:
 19 - 096573

 Folder Name:
 1064 BUSH AVE

 PIN:
 282922430166



HP District: Property Name: Survey Info:



 Date:
 May 28, 2020

 File #:
 19 - 096573

 Folder Name:
 1064 BUSH AVE

 PIN:
 282922430166





HP District: Property Name: Survey Info: 
 Date:
 May 28, 2020

 File #:
 19 - 096573

 Folder Name:
 1064 BUSH AVE

 PIN:
 282922430166