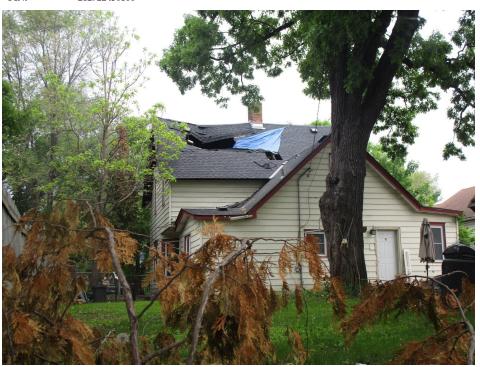

HP District: Property Name: Survey Info:

 Date:
 May 28, 2020

 File #:
 19 - 096573

 Folder Name:
 1064 BUSH AVE

 PIN:
 282922430166

HP District: Property Name: Survey Info:

 Date:
 May 28, 2020

 File #:
 19 - 096573