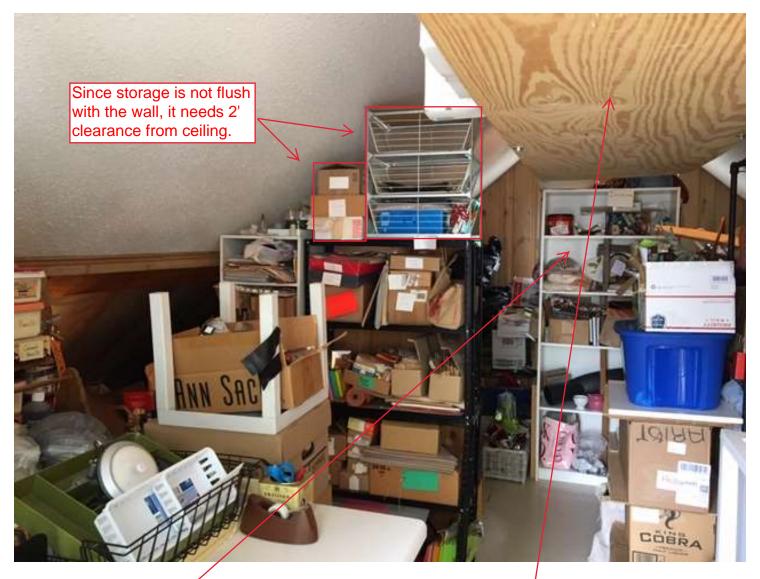

Date: July 24, 2020 File #: 20 - 050225

Folder Name: 905 MARYLAND AVE E

PIN: 212922330149

Note, storage which is flush with the wall can go to the ceiling. So there is no code concern with the white shelving unit.

Note, removing this suspended board is not in the order. However, in reviewing this photo, the Commercial Fire Inspection Supervisor, James Perucca, thought that its removal would allow you to: 1) add storage upward on the wall with the white shelving unit (and perhaps the opposite wall which is not in this photo); and 2) create a center isle for storage which would have adequate distance from the ceiling.