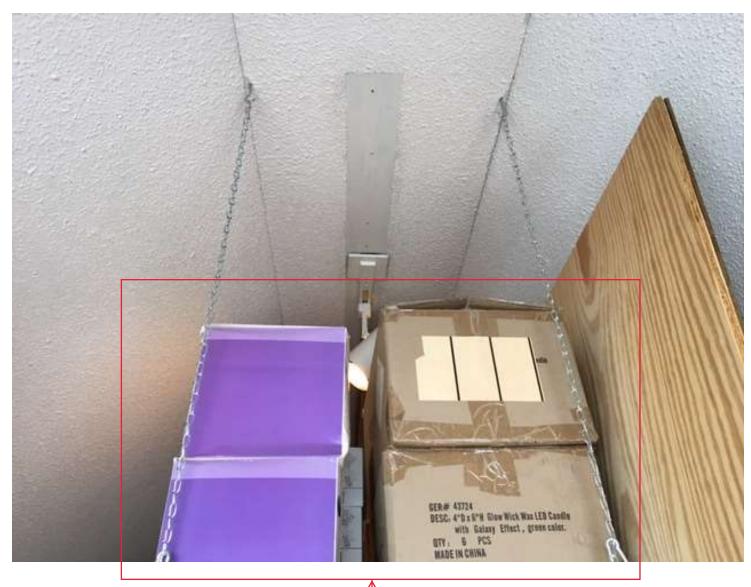

Date: July 24, 2020 File #: 20 - 050225

Folder Name: 905 MARYLAND AVE E

PIN: 212922330149

Storage is within 2 feet of the ceiling and must be removed.