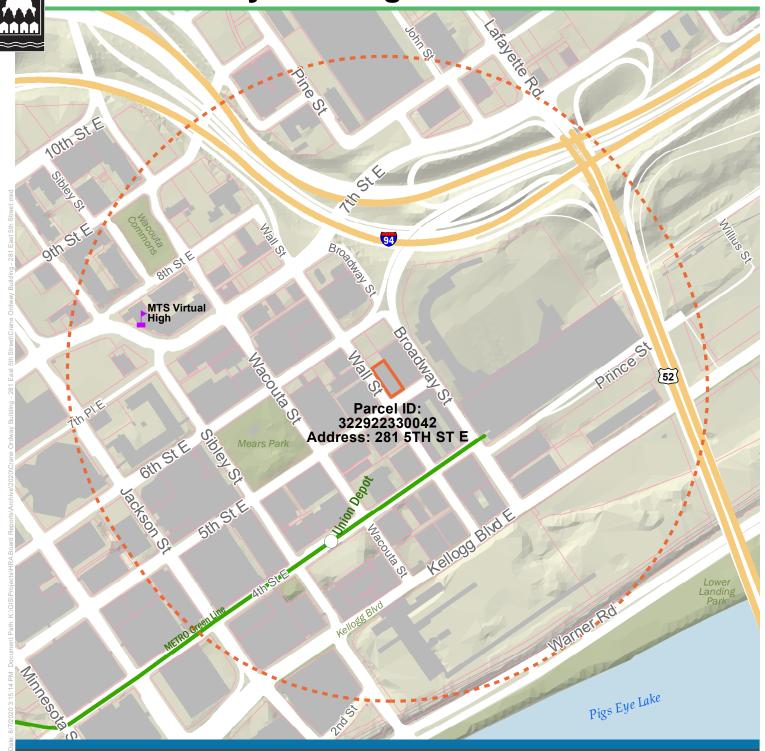

## **Crane Ordway Building - 281 East 5th Street**

This document was prepared by the Saint Paul Planning and Economic Development Department and is intended to be used for reference and illustrative purposes only. This drawing is not a legally recorded plan, survey, official tax map or engineering schematic and is not intended to be used as such. Data sources: City of Saint Paul (Parks, Street Centerlines, Eibraries, Rec Centers); Ramsey County (Street Outlines, Building Pootprints, Parcels); Minnesota Geospatial Commons (Hydrography, Highways, Transit Lines and Stops, and Topography)