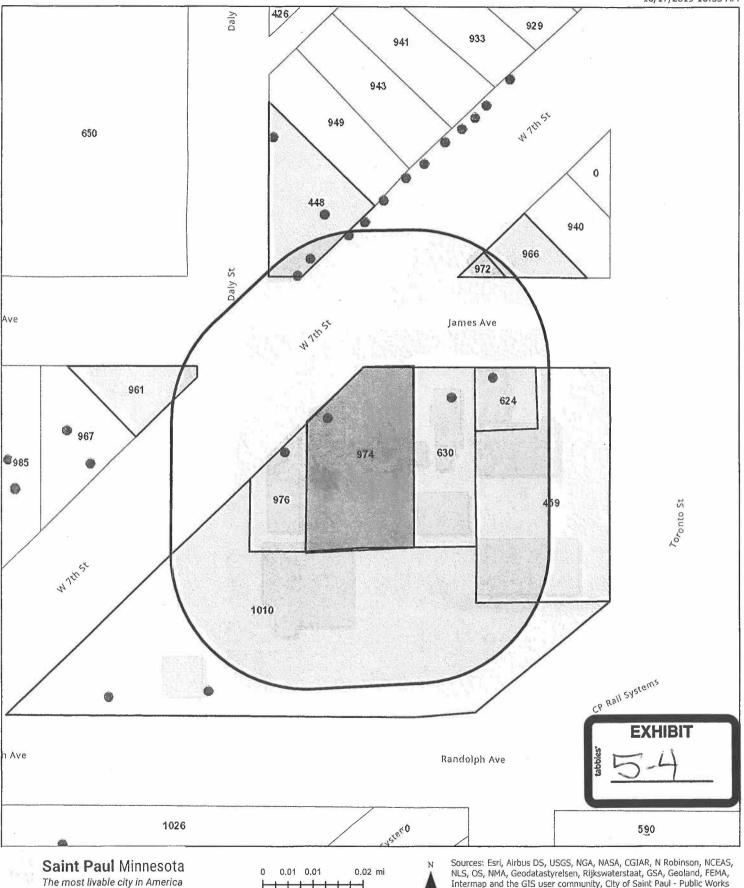

On November 13<sup>th</sup>, 2019, an application was submitted to create a commercial development district for the 974 7<sup>th</sup> Street West, to allow a potential new bar on the site to apply for an intoxicating liquor

license. This commercial development district is proposed to include this one parcel. The Planning Commission is being consulted for advice concerning the proposal's consistency with the City's comprehensive plan and zoning ordinances, as per section 409.20 of the Legislative Code.

#### **Findings**

Staff has reviewed the proposed commercial development district and made the following findings:

- 1. The 974 7<sup>th</sup> Street West site includes one building on one parcel, as shown on the map in the attached application.
- 2. The proposed commercial development district is confined to 974 7<sup>th</sup> Street West.
- 3. The proposed commercial development district is consistent with the adopted 2030 Saint Paul Comprehensive Plan, which designates the area surrounding around the intersection of West 7<sup>th</sup> and Randolph and including this site as a Neighborhood Center. The 2030 Comprehensive Plan promotes "Neighborhood Centers as compact, mixed-use communities that provide services and employment close to residences." (Strategy 1.15).
- 4. The proposed commercial development district is consistent with the approved 2040 Saint Paul Comprehensive Plan, which designates the area surrounding around the intersection of West 7<sup>th</sup> and Randolph and including this site as a Neighborhood Node. Neighborhood Nodes promote a mix of land uses including commercial and entertainment (Policy LU-30 through Policy LU-33).
- 5. The proposed commercial development district is consistent with the West 7<sup>th</sup> Street/Fort Road District 9 Area Plan, which encourages supporting a node of businesses at the intersection of West 7<sup>th</sup> and Randolph (Strategy 16; Strategy 49).
- 6. The proposed commercial development district is consistent with existing zoning. The property is zoned T2, which permits bars and restaurants up to 5,000 sf (the proposed bar will be less than 5,000 sf).