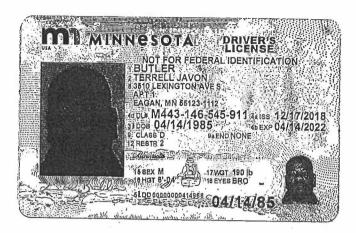

Customer Info

First Name

Middle Name

Last Name

TERRELL

**JAVON** 

BUTLER

Suffix

Date of Birth

14-Apr-1985

Address

3510 LEXINGTON AVE S APT 1 EAGAN MN 55123-1112

License Info

License Number

Class

**Credential Type** 

M443146545911

DL Class D

Standard ID

Non-Commercial Status

**Commercial Status** 

State ID Status

Valid

DL Issue Date

**DL** Expiration Date

17-Dec-2018

14-Apr-2022

Eyes

Height

Weight

Brown

6' - 4"

190

Sex MALE Corrective Lenses

Yes

**Endorsements** 

None

Restrictions

Corrective Lenses

Non-Certified Driving Record