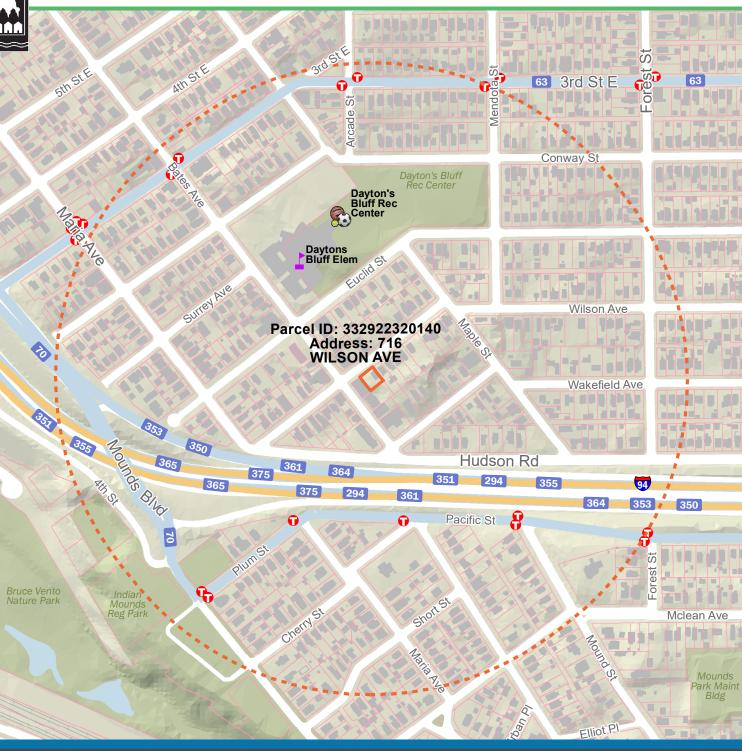

## Saint Paul Housing & Redevelopment Authority 716 Wilson Avenue HRA Land Sale

SAINT PAUL

This document was prepared by the Saint Paul Planning and Economic Development Department and is intended to be used for reference and illustrative purposes only. This drawing is not a legally recorded plan, survey, official tax map or engineering schematic and is not intended to be used as such. Data sources: City of Saint Paul (Parks, Street Centerlines, Libraries, Rec Centers); Ramsey County (Street Outlines, Building Footprints, Parcels); Minnesota Geospatial Commons (Hydrography, Highways, Transit Lines and Stops, and Topography)