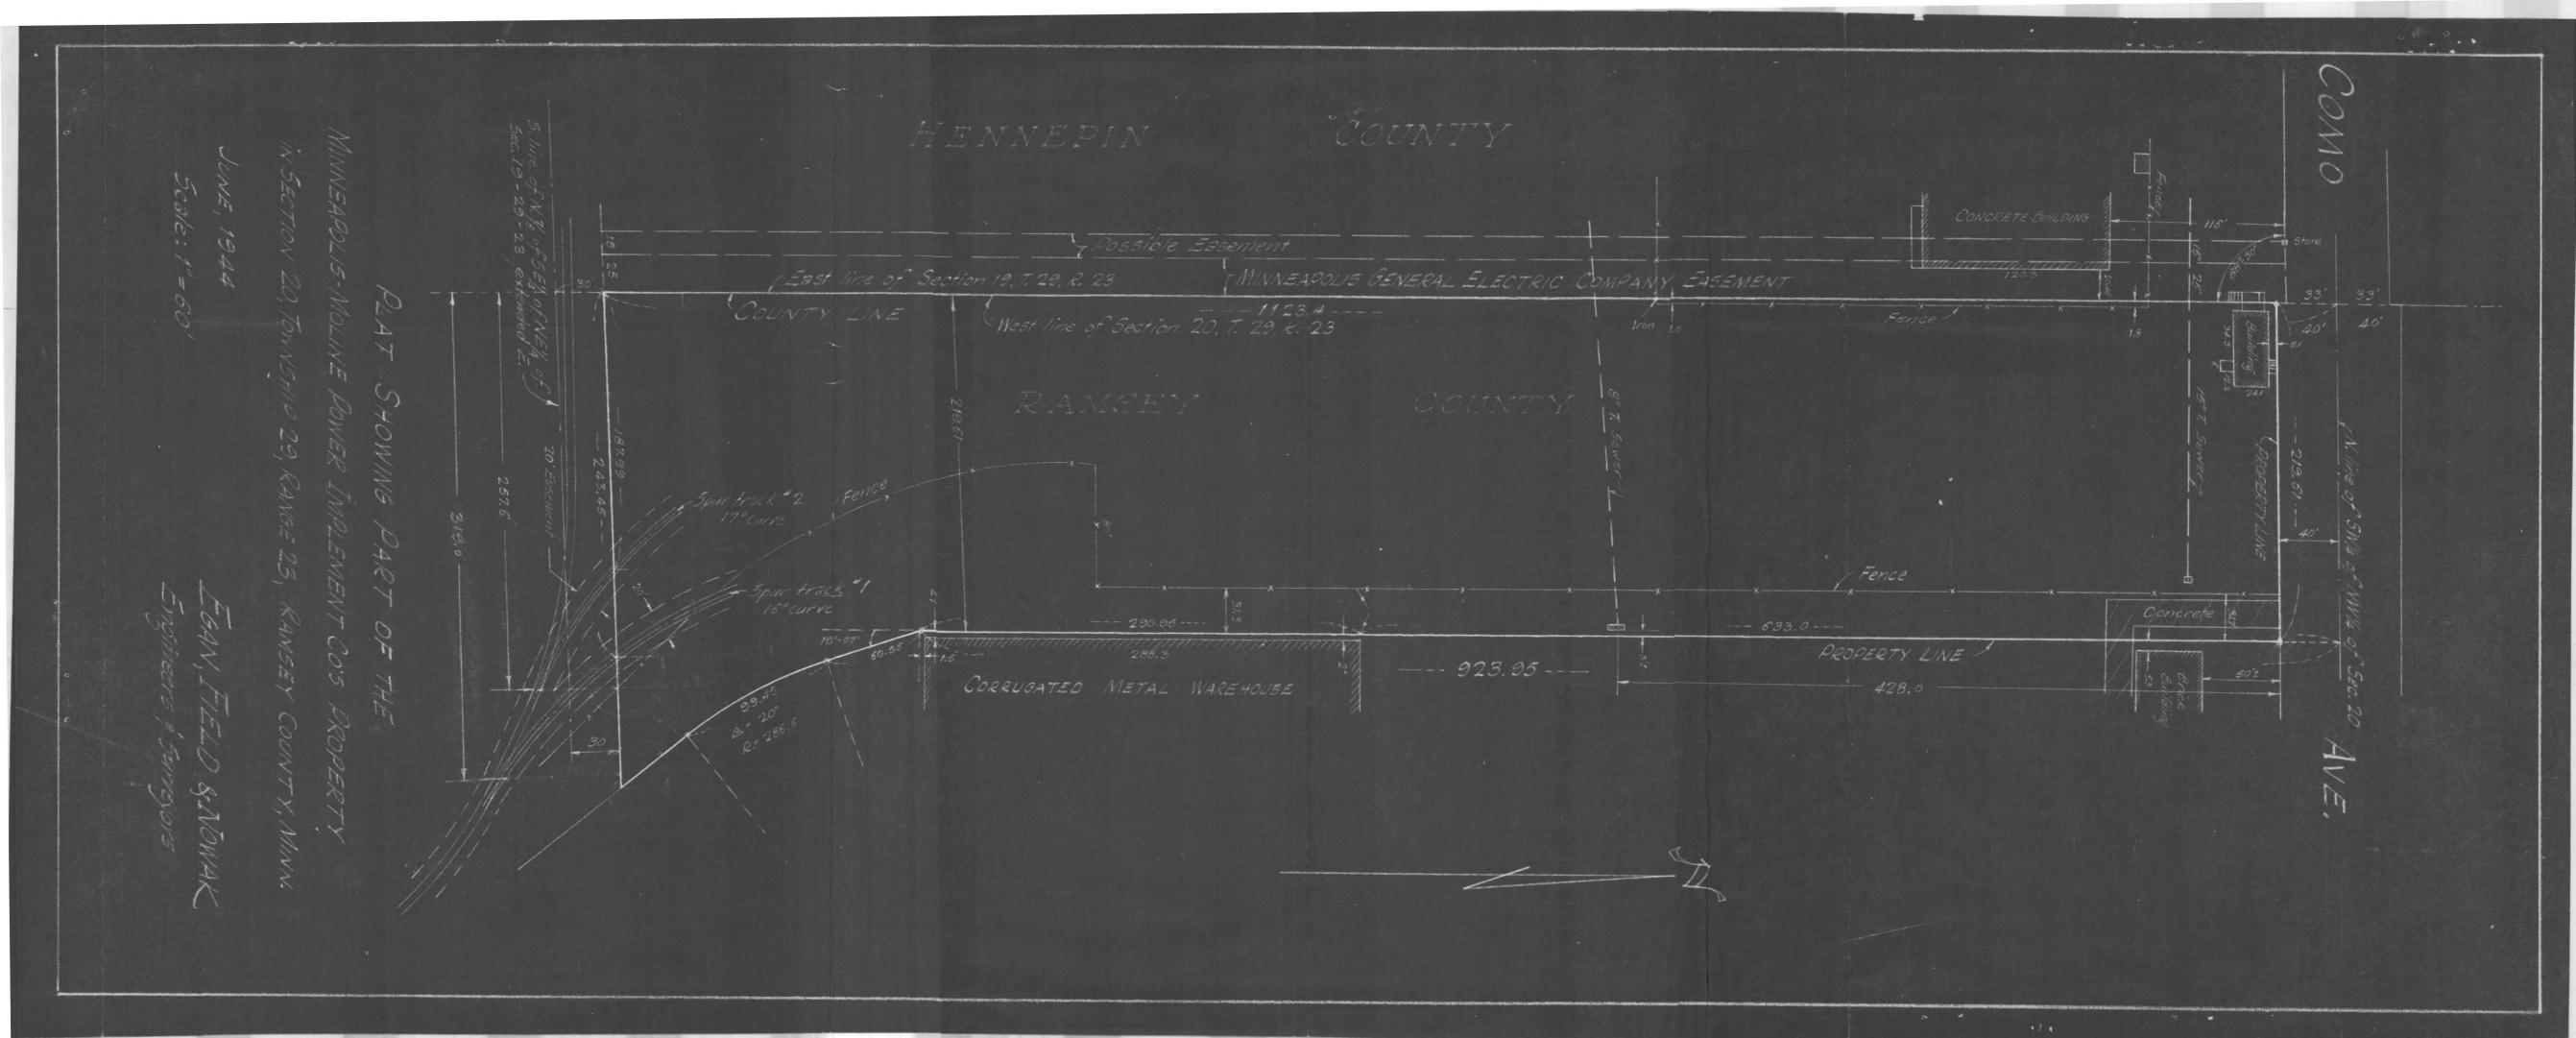

RE: Assessment for PIN 20-29-23-23-0001 - 2600 Como Ave Assessment for PIN 20-29-23-23-0002 - 2554 Como Ave

Dear Mr. Engelbrekt,

It appears that the 270' frontage assessment for the property at 2600 Como Ave is overstated by 50.4' for an overcharge of \$12,106 on the preliminary assessment (please see attached Torrens Plat Survey showing 219.61' Como Ave Ramsey Co. frontage).