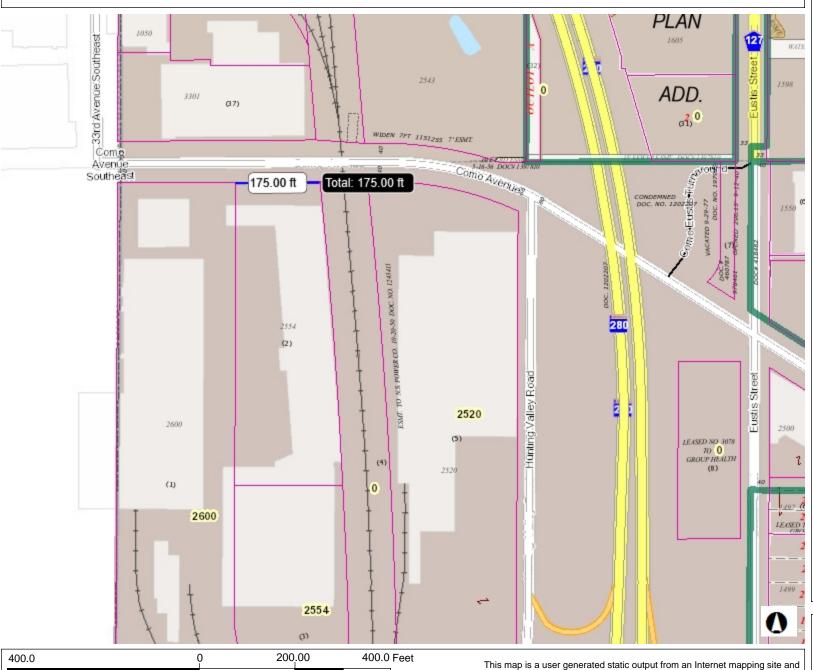

It appears that the 185' frontage assessment for the property at 2554 Como Ave is overstated by 10' for an overcharge of \$1,400 on the preliminary assessment. (please see attached MapRamsey Como Ave Frontage map).

## MapRamsey Como Ave Frontage

Legend Streets (<=16K) Other Local Road Interstate US or MN Highway Ramp County Road Local Street Local Park Road Frontage Raod Privately Maintained Pulbic Road Transit Way Alleyway

is for reference only. Data layers that appear on this map may or may not be

accurate, current, or otherwise reliable.

THIS MAP IS NOT TO BE USED FOR NAVIGATION

2554 Como Ave