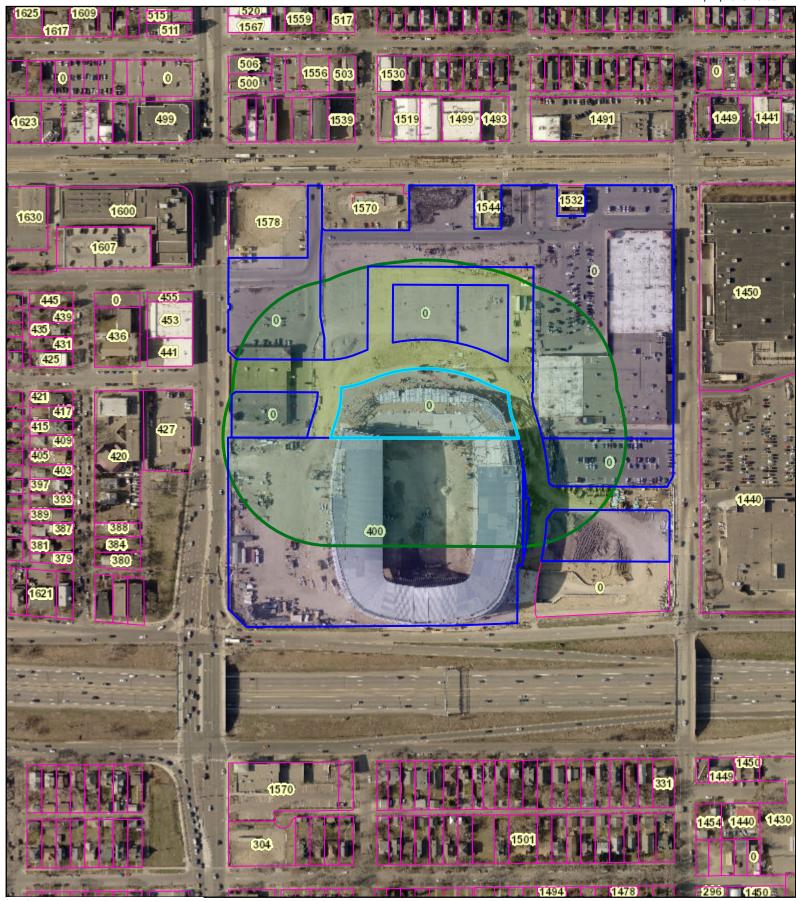

## Minnesota United FC - MNUFC v La Galaxy Map

1/22/2020 10:05 AM

## **Saint Paul** Minnesota

0 0.03 0.06

0.11 mi Robi

Pictometry, Sources: Esri, Airbus DS, USGS, NGA, NASA, CGIAR, N Robinson, NCEAS, NLS, OS, NMA, Geodatastyrelsen, Rijkswaterstaat, GSA, Geoland, FEMA, Intermap and the GIS user community, City of Saint Paul