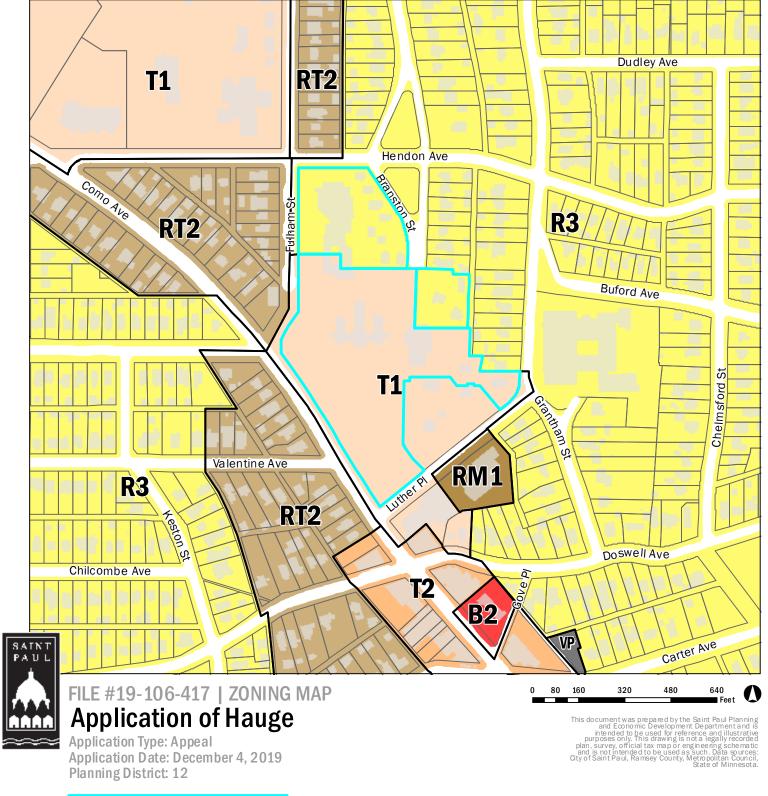

## Subject Parcel(s) Outlined in Blue

RM2 Multiple-Family

InsideRoadEdgesOverlay **B2** Community Business F2 Residential Low RM3 Multiple-Family **B3** General Business F3 Residential Mid RL One-Family Large Lot T1 Traditional Neighborhood R1 One-Family T2 Traditional Neighborhood **B4** Central Business F4 Residential High R2 One-Family T3 Traditional Neighborhood B5 Central Business Service F5 Business T3M T3 with Master Plan IT Transitional Industrial R3 One-Family F6 Gateway R4 One-Family T4 Traditional Neighborhood /// ITM IT with Master Plan VP Vehicular Parking RT1 Two-Family T4M T4 with Master Plan I1 Light Industrial PD Planned Development RT2 Townhouse OS Office-Service 12 General Industrial CA Capitol Area Jurisdiction RM1 Multiple-Family **B1** Local Business 13 Restricted Industrial

BC Community Business (converted) F1 River Residential