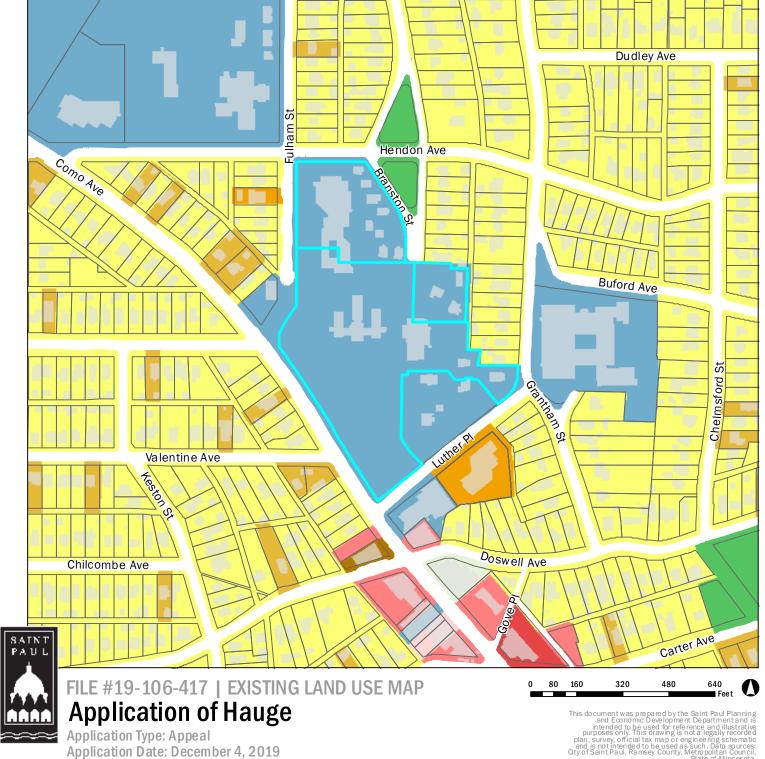

## Subject Parcel(s) Outlined in Blue

Planning District: 12

InsideRoadEdgesOverlay Multifamily **Industrial and Utility** Railway Farmstead Office Extractive Airport Retail and Other Commercial Seasonal/Vacation Institutional Agricultural Mixed Use Residential Park, Recreational or Preserve Single Family Detached Undeveloped Manufactured Housing Park Mixed Use Industrial Golf Course Water Single Family Attached Mixed Use Commercial and Other Major Highway