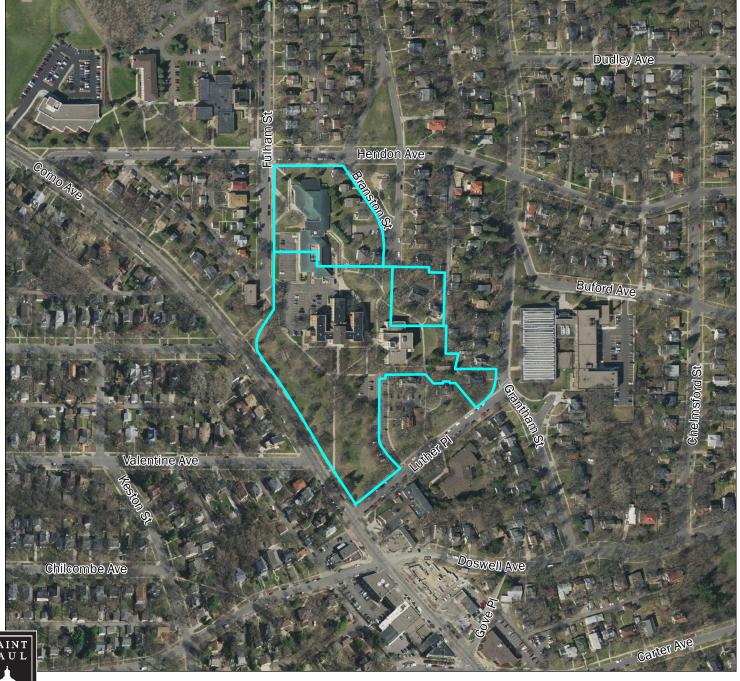

## FILE #19-106-417 | AERIAL MAP Application of Hauge

Application Type: Appeal Application Date: December 4, 2019 Planning District: 12

Subject Parcel(s) Outlined in Blue

80 160 480 640

This document was prepared by the Saint Paul Planning and Economic Development Department and is intended to be used for reference and illustrative purposes only. This drawing is not a legally recorded plan, survey, official tax map or engineering schematic and is not intended to be used as such. Data sources: City of Saint Paul, Ramsey County, Metropolitan Council, State of Minnesota.