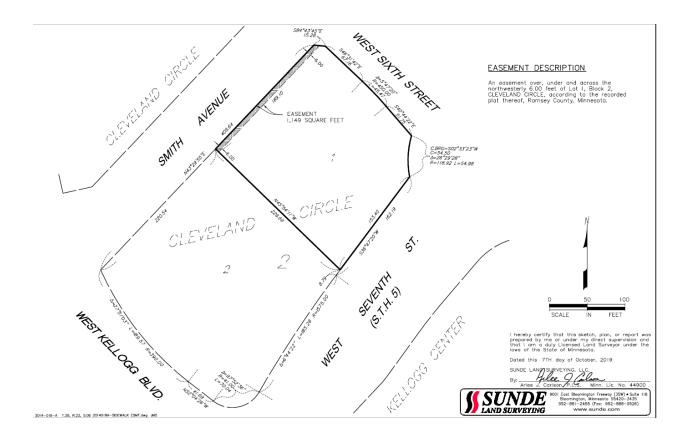

## **EXHIBIT C**

# **Depiction of the Sidewalk Easement Area**

## The Sidewalk Easement Area

An easement over, under and across the northwesterly 6.00 feet of Lot 1, Block 2, CLEVELAND CIRCLE, according to the recorded plat thereof, Ramsey County, Minnesota.