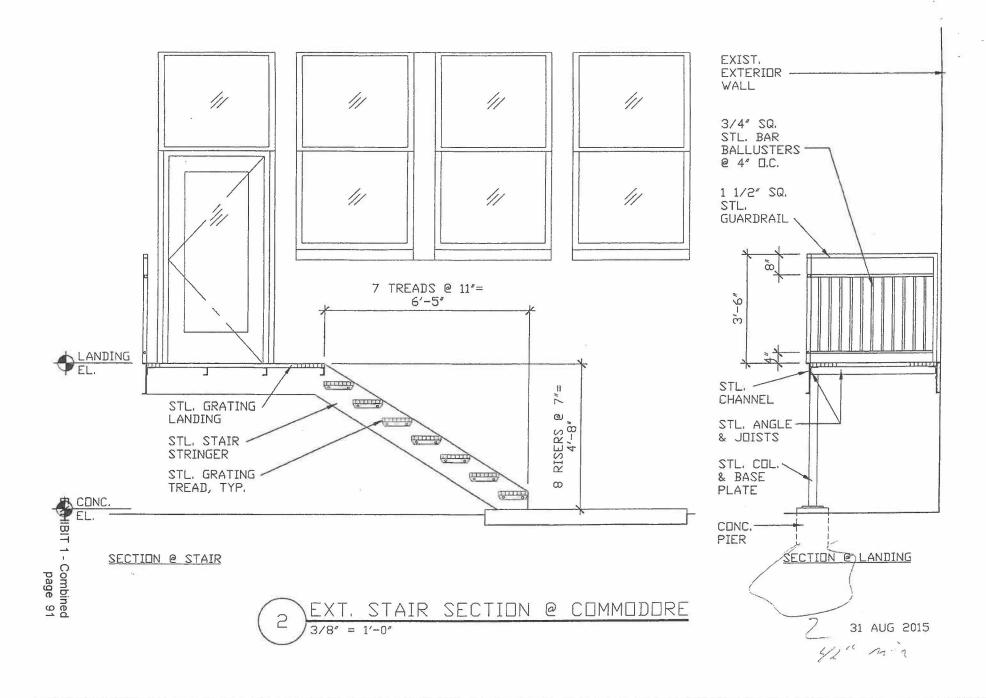

Missing are Handrails for all Steps.

Exits signs still need to be installed within most areas for paths of egress.

Kitchen missing Exit light and emergency lights.

Tables in dinning areas need to be separated for proper egress pathways. New stairway for the new door that has been installed on the south west requires handrails for both sides and guard rails that have openings that are No Larger than 4" spaces.