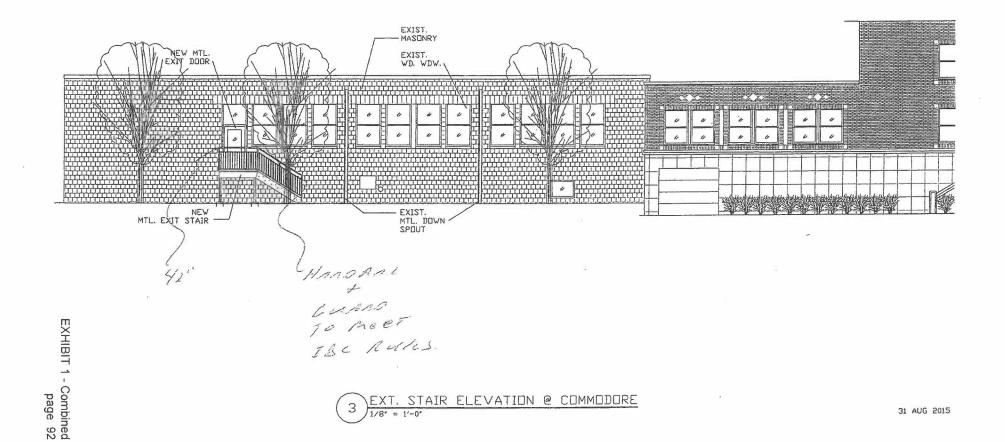

Missing are Handrails for all Steps.

Exits signs still need to be installed within most areas for paths of egress.

Kitchen missing Exit light and emergency lights.

Tables in dinning areas need to be separated for proper egress pathways. New stairway for the new door that has been installed on the south west requires handrails for both sides and guard rails that have openings that are No Larger than 4" spaces.