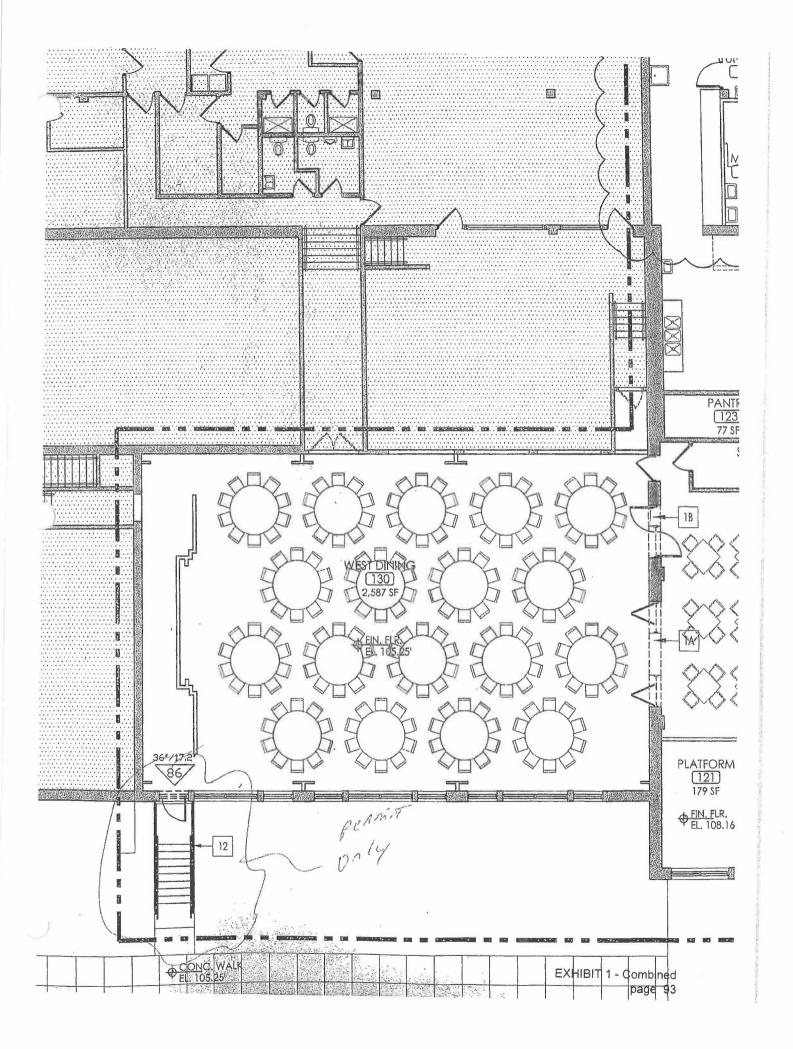

The proposed west expansion of the restaurant to the west of the primary A-2 space is not part of the 2012 permit. The 2012 building permit, along with other complimentary trade permits for the primary restaurant, have not been finaled. The blueprints reference work to be completed inside the existing restaurant footprint with work of two openings (enlargement of existing openings) leading into the space to the west of the primary restaurant area. Additional notes specify future work to be competed under separate permits. The plans do show that the west space addition specifically states "future west dining", meaning the space buildout in the west space expansion is not part of the scope of work. There does not appear to be any notes or specifications indicating the type of construction of the building or the type of materials to be used to apply a finished ceiling in the future space to the west of the primary restaurant space (we did view a photo of a weight room with steel bar joists exposed). Furthermore, any expansion of an A-2 use with this amount of occupants would require additional active and/or passive life-safety systems to be installed such as an alarm system or sprinkler system. Neither is identified on the approved plans to be installed, indicating that DSI had not allowed this added space to be used. No inspections were requested before the ceiling work was covered up - no permit has been obtained to date for this work. Because this was unpermitted work, our field staff did not have an opportunity to exercise our expertise and ask questions and now we are at a point where occupancy is requested by you with outstanding issues.

You will need to complete the following items in order to be allowed occupancy in the proposed west expansion space addition at 79 Western Ave. N.:

- 1.) Provide a design and apply for a permit to remodel the proposed west expansion space.
- 2.) Provide a design and apply for a permit to install an alarm system per the current 2015 building code in an A-2 occupancy.
- 3.) Provide a design and apply for a permit to install a sprinkler system per the current 2015 building code in an A-2 occupancy.
- 4.) Obtain a SAC determination of the proposed west space expansion for a restaurant. Paid all required
- 5.) Provide accessibility to the proposed west expansion space.
- 6.) Provide evidence that establishes all the prior uses of the restaurant expansion space. Secure any necessary zoning approvals.
- 7.) A balance report of the A-2 occupancy space from a licensed contractor or a design professional.