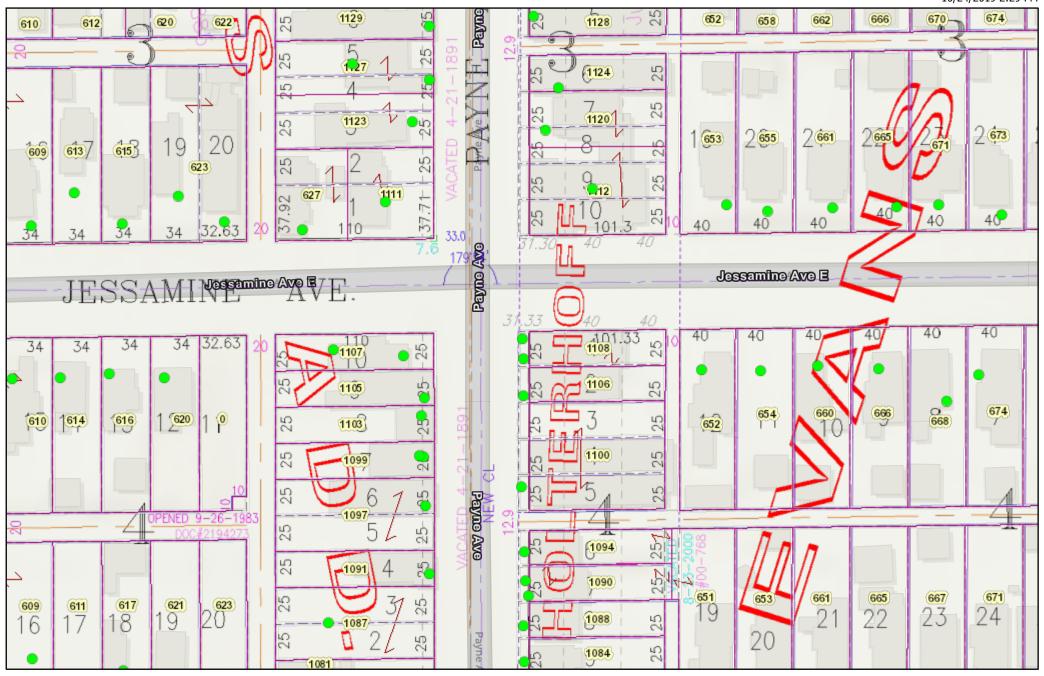

Map 10/24/2019 2:29 PM

Sources: Esri, Airbus DS, USGS, NGA, NASA, CGIAR, N Robinson, NCEAS, NLS, OS, NMA, Geodatastyrelsen, Rijkswaterstaat, GSA, Geoland, FEMA, Intermap and the GIS user community, City of Saint Paul - Public Works