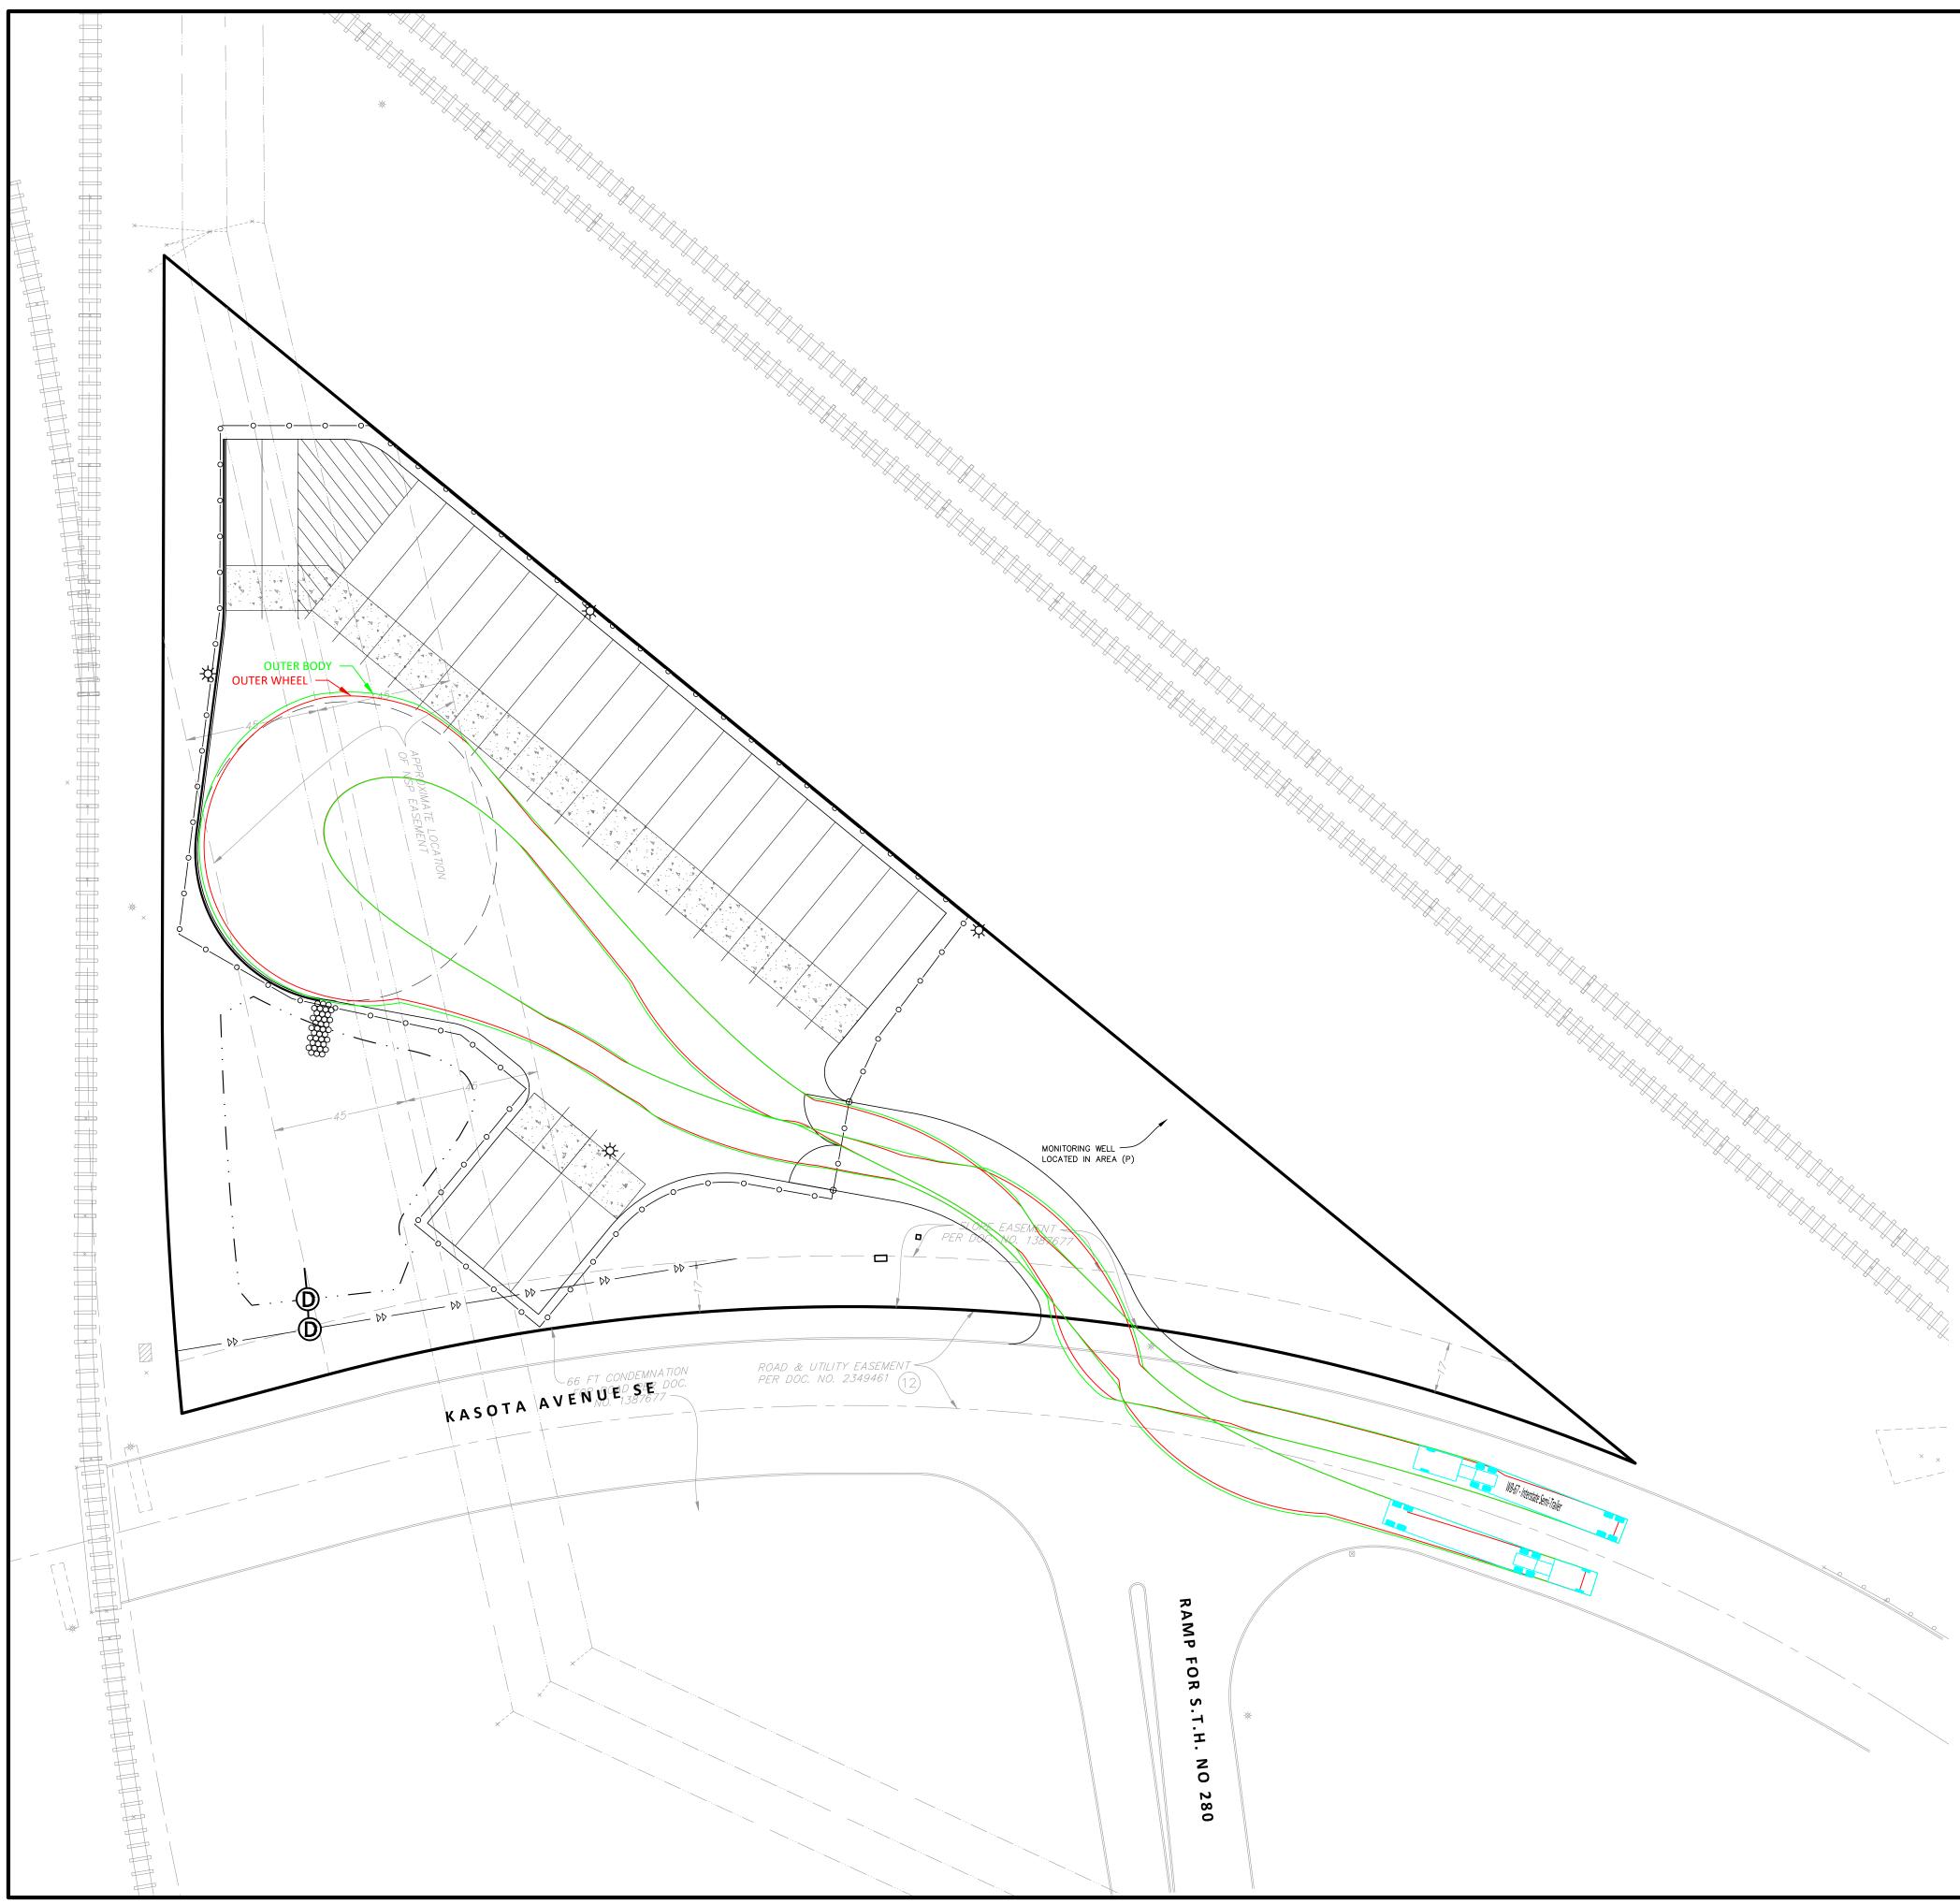

### EGEND

PROPERTY LIMIT CURB & GUTTER EASEMENT BUILDING RETAINING WALL WETLAND LIMITS TREELINE

#### EXISTING

\_ \_ \_ \_ \_\_\_\_\_ 000000000 \_\_\_\_\_ WL \_\_\_\_\_

CONCRETE SIDEWALK

Sambatek 💊 www.sambatek.com 12800 Whitewater Drive, Suite 300 Minnetonka, MN 55343

763.476.6010 telephone 763.476.8532 facsimile Engineering | Surveying | Planning | Environmental

## **Revision History**

No.Date By Submittal / Revision

08/09/2019 MLL SITE PLAN REVIEW 10/01/2019 MLL CITY COMMENT RESPONSE 10/17/2019 MLL CITY STORMWATER COMMENT RESPONSE

Sheet Title **TRUCK TURN** EXHIBIT **WB-67** 