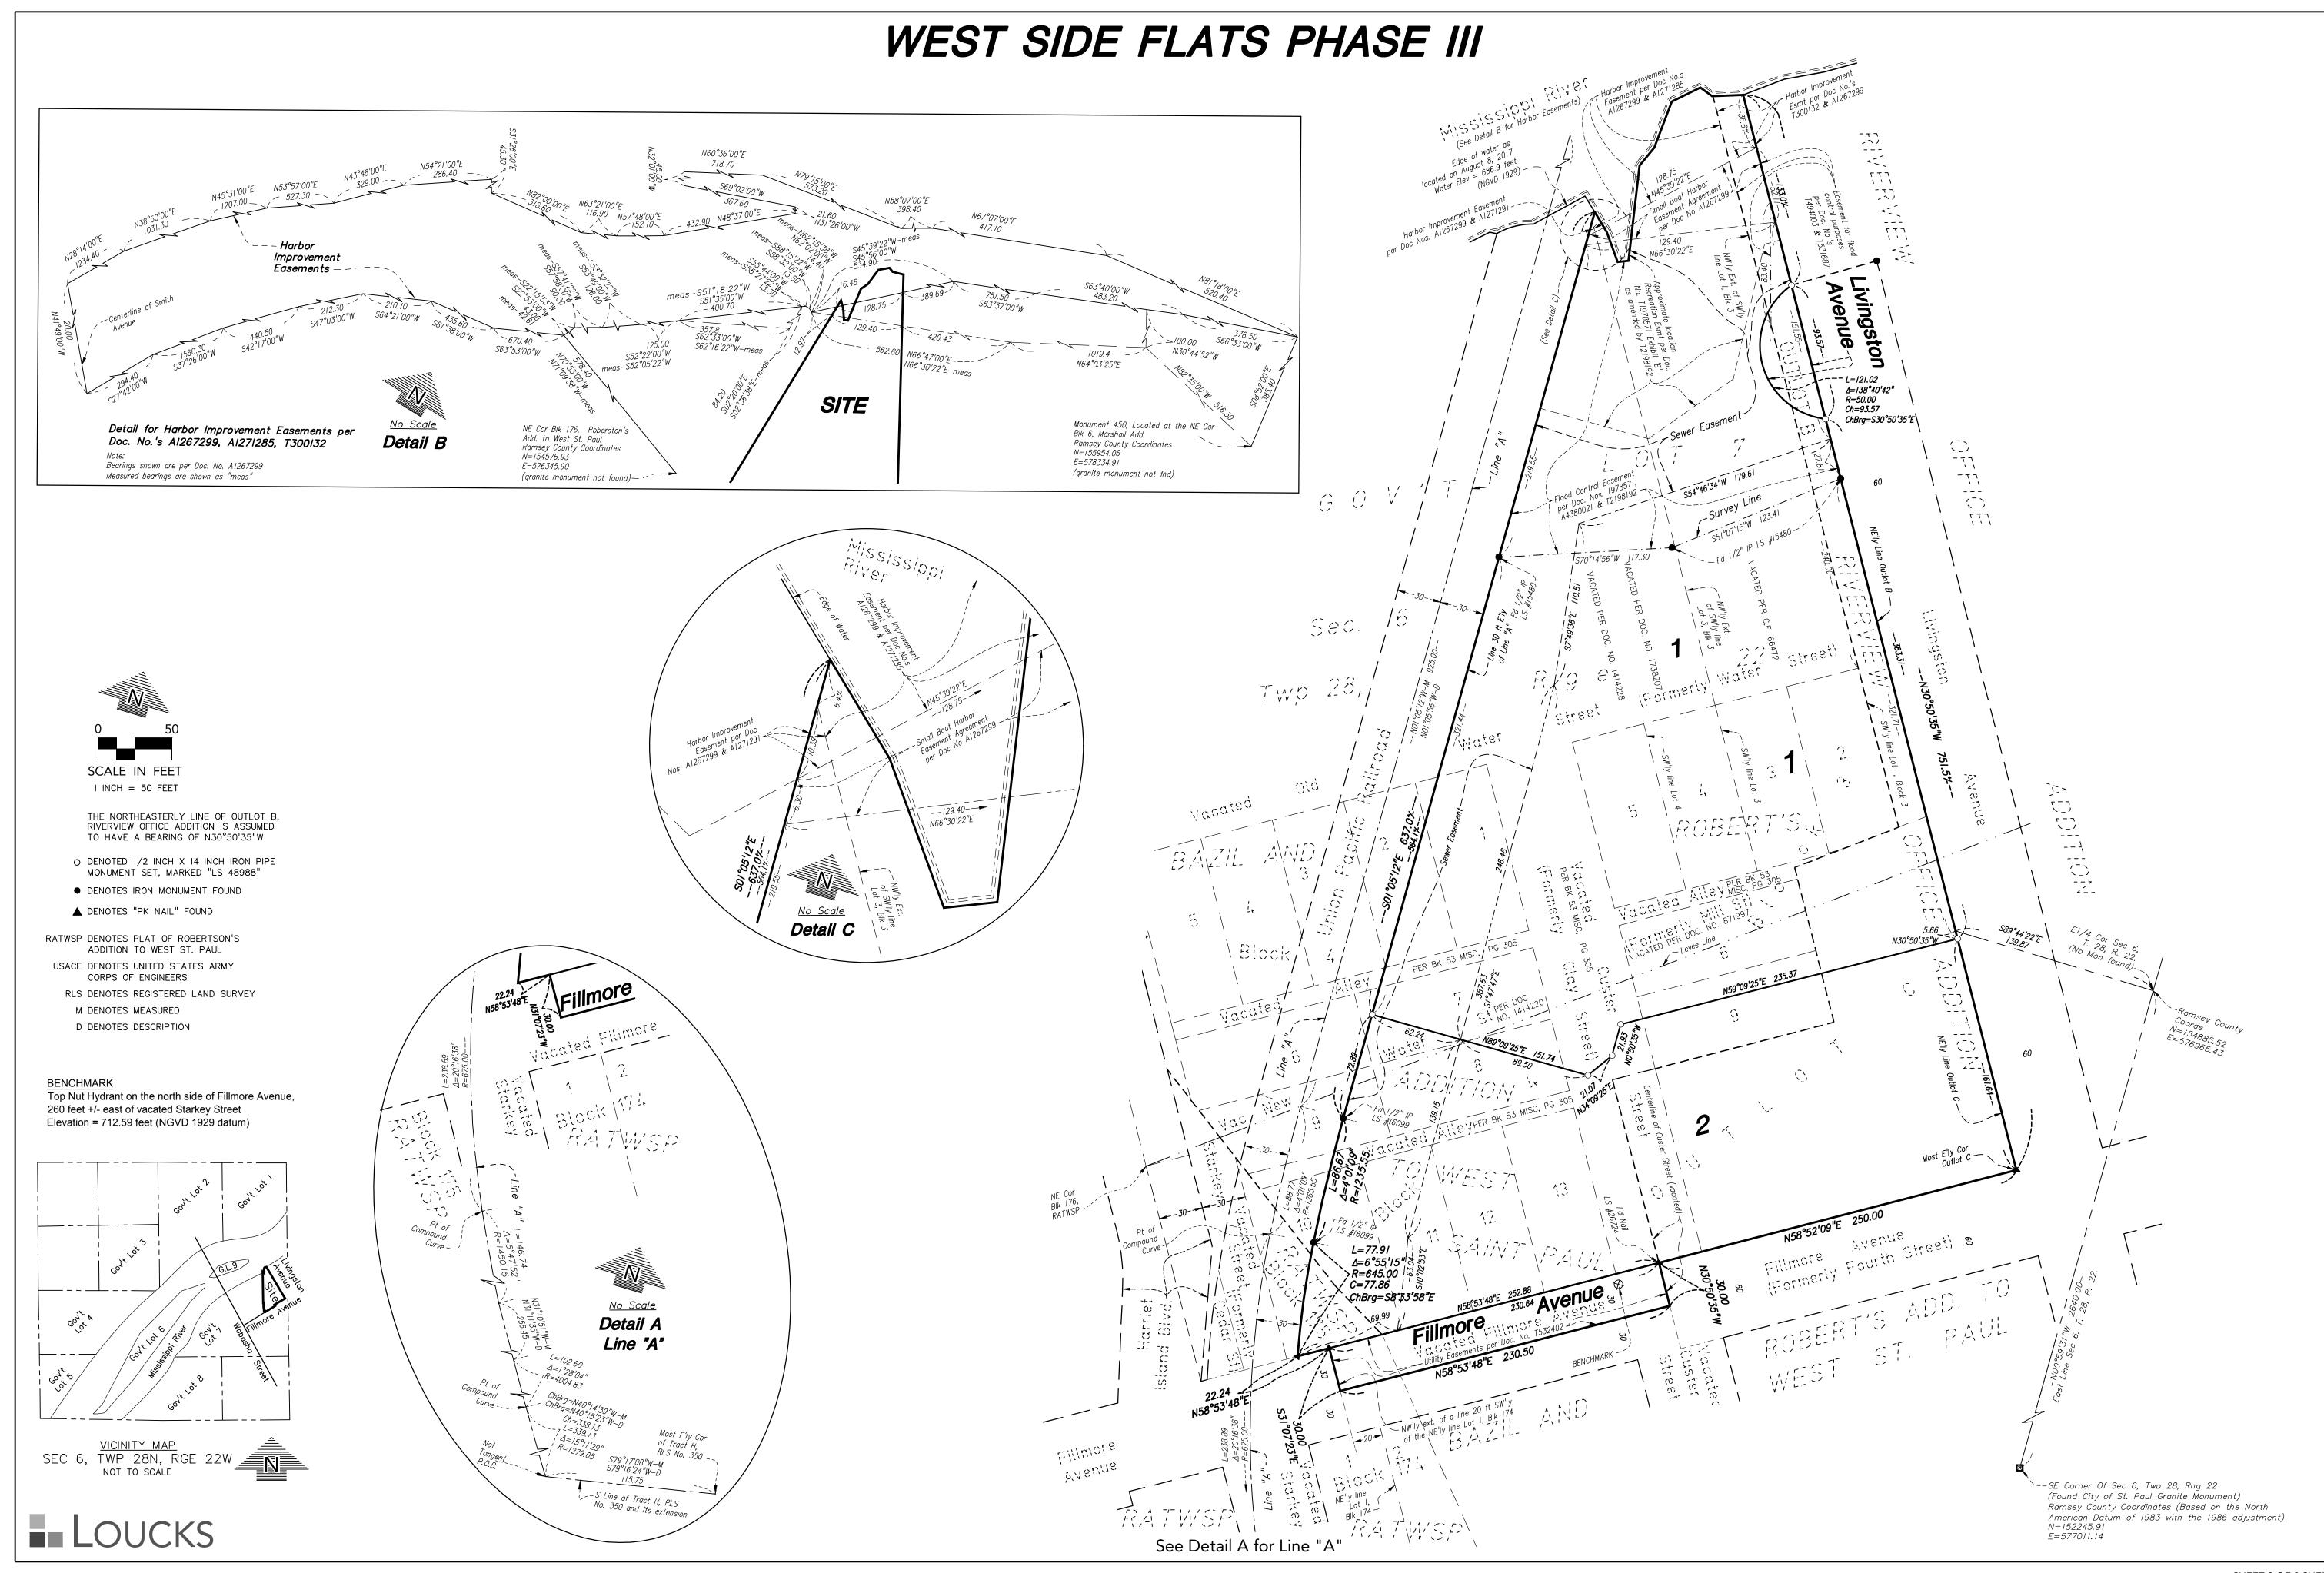

Outlots B and C, RIVERVIEW OFFICE ADDITION, according to the recorded plat thereof, Ramsey County, Minnesota;

Together with those parts of Blocks 3 and 4, and vacated alleys within said Blocks 3 and 4, and vacated Custer Street (originally dedicated as Clay Street), and vacated Old Water Street (originally dedicated as Water Street), all in BAZIL AND ROBERT'S ADDITION, according to the recorded plat thereof, Ramsey County, Minnesota; lying northerly of Fillmore Avenue, formerly Fourth Street; lying westerly and northerly of RIVERVIEW OFFICE ADDITION, according to the recorded plat thereof, Ramsey County, Minnesota; lying southerly of the Mississippi River; and lying easterly of a line lying 30 feet easterly of, as measure at right angles to, and parallel with the following described Line "A";

Together with the Northwesterly half of Fillmore Avenue, formerly Fourth Street, vacated, lying Southwesterly of the centerline of Custer Street, vacated, adjoining said Block 4 and Northeasterly of the Northwesterly extensions of a line 20 feet Southwesterly of the Northeasterly line of Lot 1, Block 174, Robertson's Addition to West St. Paul, measured at right angles to said Northeasterly line, lying easterly of a line lying 30 feet easterly of, as measured at right angles to, and parallel with the following described Line "A";

Together with those parts of Block 175 and vacated Starkey Street (originally dedicated as Cedar Street) all in ROBERTSON'S ADDITION TO WEST SAINT PAUL, according to the recorded plat thereof, Ramsey County, Minnesota, lying easterly of a line lying 30 feet easterly of, as measure at right angles to, and parallel with the following described Line "A";

## Line "A" is described as:

Commencing at the most easterly corner of Tract H, REGISTERED LAND SURVEY NO. 350, said Ramsey County; thence on an assumed bearing of South 79 degrees 16 minutes 24 seconds West, along the south line of said Tract H and its extension, a distance of 115.75 feet to the point of beginning of the centerline to be described; thence northwesterly a distance of 339.13 feet along a nontangential curve concave to the northeast, having a radius of 1279.05 feet, a central angle of 15 degrees 11 minutes 29 seconds and a chord which bears North 40 degrees 15 minutes 23 seconds West; thence northwesterly a distance of 102.60 feet along a compound curve concave to the northeast, having a radius of 4004.83 feet and a central angle of 1 degree 28 minutes 04 seconds; thence North 31 degrees 11 minutes 35 seconds West, tangent to the last described curve, a distance of 256.45 feet; thence northwesterly a distance of 146.74 feet on a tangential curve concave to the northeast, having a radius of 1450.15 feet and a central angle of 5 degrees 47 minutes 52 seconds; thence northerly a distance of 238.89 feet along a compound curve concave to the east, having a radius of 675.00 feet and a central angle of 20 degrees 16 minutes 38 seconds; thence northerly a distance of 88.77 feet along a compound curve concave to the east, having a radius of 1265.55 feet and a central angle of 4 degrees 01 minute 09 seconds; thence North 1 degrees 05 minutes 56 seconds West, tangent to the last described curve, a distance of 925.00 feet and said centerline there terminating. All in Ramsey County, Minnesota.