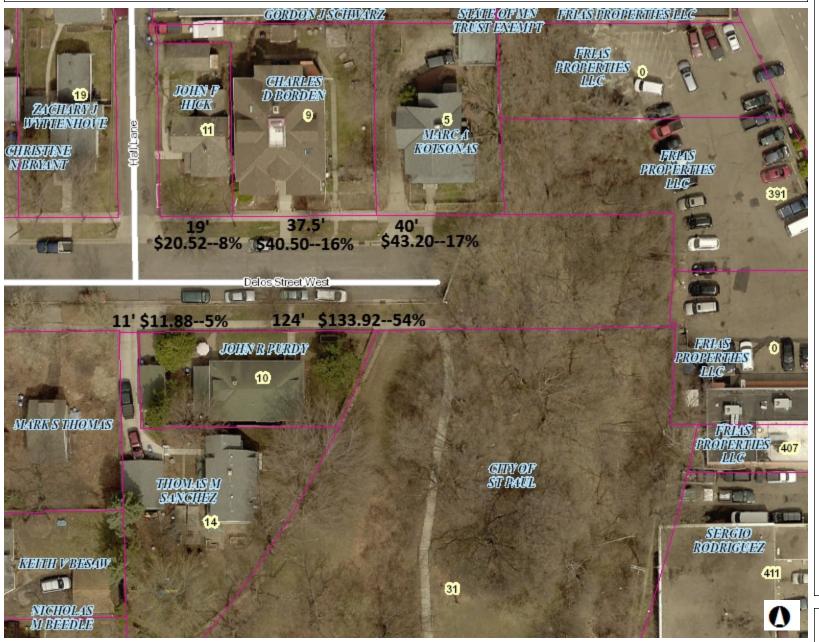

## 2019 W Delos St SMSP Fees--Hall Lane to Bluff

100.0 Feet

50.00

## **Notes**

\$250 Total SMSP Fees Issued to private owners

NAD\_1983\_HARN\_Adj\_MN\_Ramsey\_Feet
© Ramsey County Enterprise GIS Division

100.0

This map is a user generated static output from an Internet mapping site and is for reference only. Data layers that appear on this map may or may not be accurate, current, or otherwise reliable.