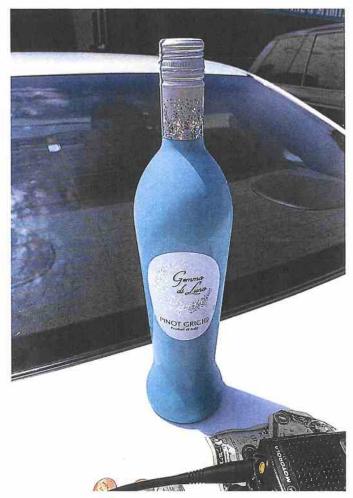

On July 31, 2019, at approximately 1:39 p.m. Saint Paul Police conducted an underage alcohol compliance check at The Liquor Vault located at 170 E. 10<sup>th</sup> Street (CN #19-169-809). The officers used underage cooperating individuals (UCI's) who carried valid Minnesota picture ID's with "UNDER 21" clearly printed above their pictures. The UCI was given a \$20.00 bill and told to go into the store and attempt to purchase alcohol.

The UCI entered the store and selected a bottle of Pinot Grigio wine. She walked to register and met with a white male cashier. The cashier did not ask identification.

The cashier accepted the \$20.00 bill from the UCI and gave the UCI \$7.87 cents in change. The UCI left the store and turned the alcohol and change over to Sergeant Stanway. The UCI told the sergeant that the cashier gave her a receipt