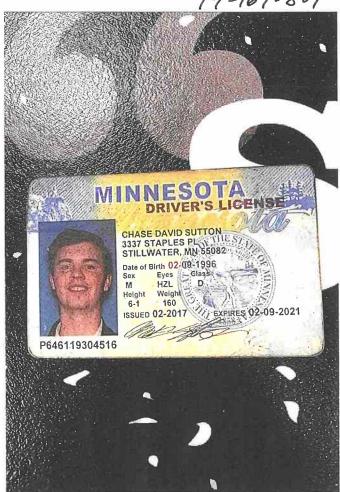

The cashier who sold to my UCI was I.D.ed as Chase David Sutton, 02-09-96, 3337 Staples Place, Stillwater, MN 55082. Along with the cashier was the owner/license holder Phuoc Tuan Nguyen, 04-07-74, 1601 W. 72nd Street, Richfield, MN 55423. I gave back the \$ 7.87 in change that Sutton gave to the UCI. I asked for the \$20.00 buy bill back, serial # ME 43968721 D. Sutton opened the till and gave me back the \$20.00. I confirmed the serial #. The liquor was also returned to him.

I advised Nguyen that I would be letting DSI know of the failed check and he will be receiving a letter in the mail.

I took pictures of Cashier Sutton, his D.L., alcohol purchased, buy money (\$20.00 bill), receipt and change.