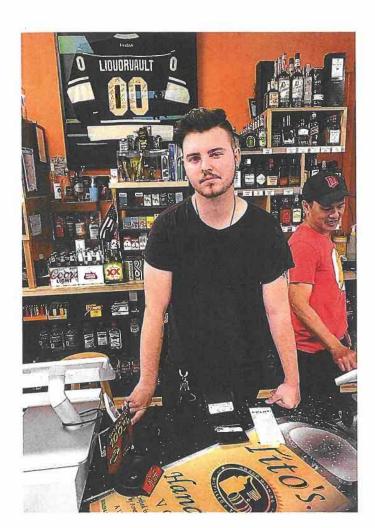

The UCI entered the store and selected a bottle of Pinot Grigio wine. She walked to register and met with a white male cashier. The cashier did not ask identification.

The cashier accepted the \$20.00 bill from the UCI and gave the UCI \$7.87 cents in change. The UCI left the store and turned the alcohol and change over to Sergeant Stanway. The UCI told the sergeant that the cashier gave her a receipt

Sergeant Stanway identified the clerk who sold the alcohol to the UCI as Chase David Sutton. Sergeant Stanway returned the \$7.87 in change along with the alcohol and was given his \$20.00 bill back.

Sergeant Stanway asked the cashier to explain what happened and he said he saw the UCI enter and make a selection. When ringing up the bottle of alcohol for the UCI he did not ask the UCI for her I.D. Sergeant Stanway advised him that all persons who appear under the age of 30 should be asked for I.D.

The cashier who sold to my UCI was I.D.ed as Chase David Sutton, 02-09-96, 3337 Staples Place, Stillwater, MN 55082. Along with the cashier was the owner/license holder Phuoc Tuan Nguyen, 04-07-74, 1601 W. 72nd Street, Richfield, MN 55423. I gave back the \$ 7.87 in change that Sutton gave to the UCI. I asked for the \$20.00 buy bill back, serial # ME 43968721 D. Sutton opened the till and gave me back the \$20.00. I confirmed the serial #. The liquor was also returned to him.

I advised Nguyen that I would be letting DSI know of the failed check and he will be receiving a letter in the mail.

I took pictures of Cashier Sutton, his D.L., alcohol purchased, buy money (\$20.00 bill), receipt and change.