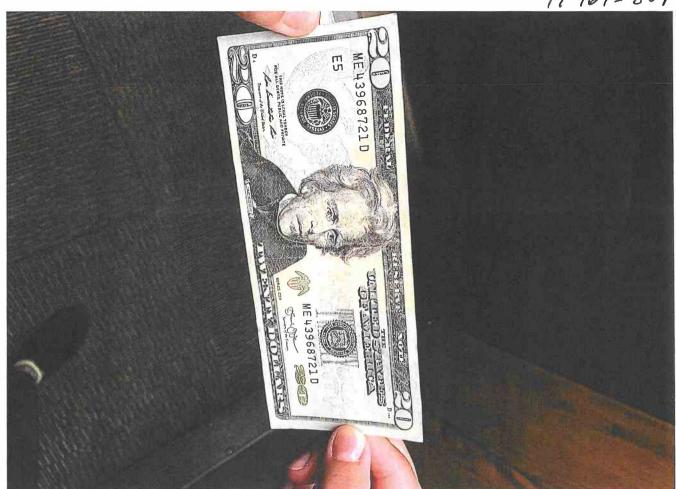

The UCI stated she presented the cashier with the \$20.00 buy money, serial # ME 43968721 D. The UCI stated the cashier accepted the \$20.00 and gave her \$ 7.87 in change. I asked the UCI if the cashier asked her any questions upon the purchase, she stated no. I asked the UCI if she was given a receipt, she stated yes.

The cashier who sold to my UCI was I.D.ed as Chase David Sutton, 02-09-96, 3337 Staples Place, Stillwater, MN 55082. Along with the cashier was the owner/license holder Phuoc Tuan Nguyen, 04-07-74, 1601 W. 72nd Street, Richfield, MN 55423. I gave back the \$ 7.87 in change that Sutton gave to the UCI. I asked for the \$20.00 buy bill back, serial # ME 43968721 D. Sutton opened the till and gave me back the \$20.00. I confirmed the serial #. The liquor was also returned to him.