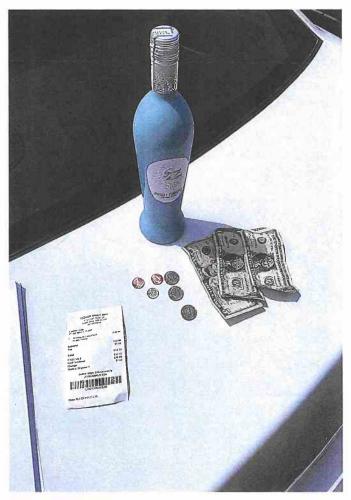

On July 31, 2019, I conducted alcohol compliance checks at licensed establishments in St. Paul. UCI #19-1 (01-06-00) was used for this operation.

At approximately 1339 hours, the UCI entered Liquor Vault (170 E. 10th Street) in St. Paul. I was wearing plain clothes and waited for the UCI outside. Moments later, the UCI came out carrying a bottle of Pinot Grigio wine that was in a paper bag. I asked the UCI what happened, she stated she entered the store and selected the bottle. The UCI stated she then walked to the register and met with a white male cashier. I asked the UCI if the cashier asked for her I.D., she stated no. The UCI stated the cashier then rang up the item and told her the total was \$12.13.

The UCI stated she presented the cashier with the \$20.00 buy money, serial # ME 43968721 D. The UCI stated the cashier accepted the \$20.00 and gave her \$ 7.87 in change. I asked the UCI if the cashier asked her any questions upon the purchase, she stated no. I asked the UCI if she was given a receipt, she stated yes.

I advised Nguyen that I would be letting DSI know of the failed check and he will be receiving a letter in the mail.

I took pictures of Cashier Sutton, his D.L., alcohol purchased, buy money (\$20.00 bill), receipt and change.